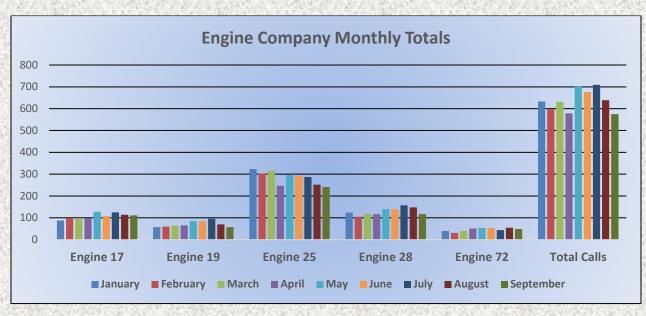

#### 13. CORRESPONDENCE AND COMMUNICATION:

- Fire Engine Response Statistics.
- Medic Unit Response Statistics.
- Thank you card from El Dorado Adventist School for the Districts participating on their 9/11 event.

### 11. CORRESPONDENCE AND COMMUNICATION:

- Fire Engine Response Statistics.
- Medic Unit Response Statistics.