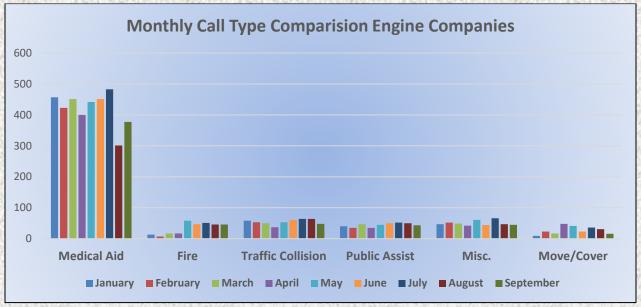

#### 13. CORRESPONDENCE AND COMMUNICATION:

- Fire Engine Response Statistics.
- Medic Unit Response Statistics.
- Thank you card from El Dorado Adventist School for the Districts participating on their 9/11 event.

### 11. CORRESPONDENCE AND COMMUNICATION:

- Fire Engine Response Statistics.
- Medic Unit Response Statistics.