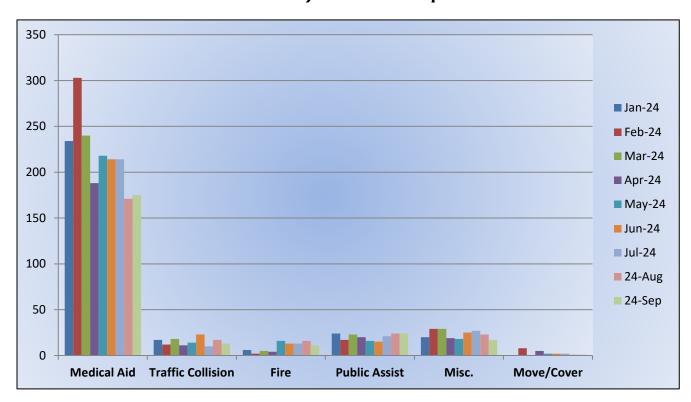

#### 13. CORRESPONDENCE AND COMMUNICATION:

- Fire Engine Response Statistics.
- Medic Unit Response Statistics.
- Thank you card from El Dorado Adventist School for the Districts participating on their 9/11 event.

### 11. CORRESPONDENCE AND COMMUNICATION:

- Fire Engine Response Statistics.
- Medic Unit Response Statistics.