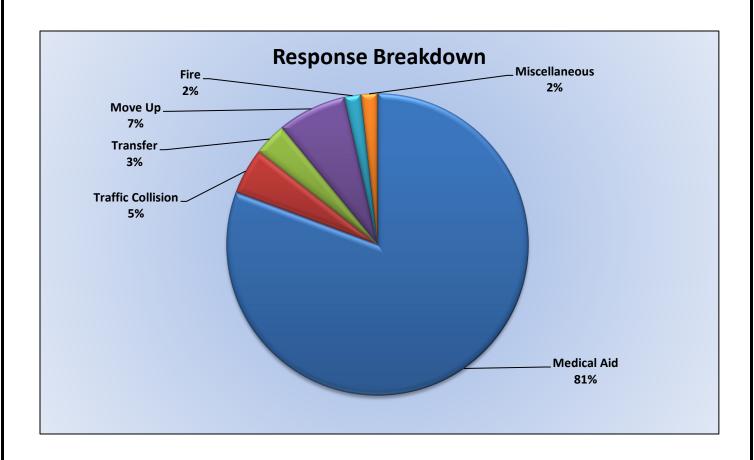

#### 13. CORRESPONDENCE AND COMMUNICATION:

- Fire Engine Response Statistics.
- Medic Unit Response Statistics.
- Thank you card from El Dorado Adventist School for the Districts participating on their 9/11 event.

### 11. CORRESPONDENCE AND COMMUNICATION:

- Fire Engine Response Statistics.
- Medic Unit Response Statistics.