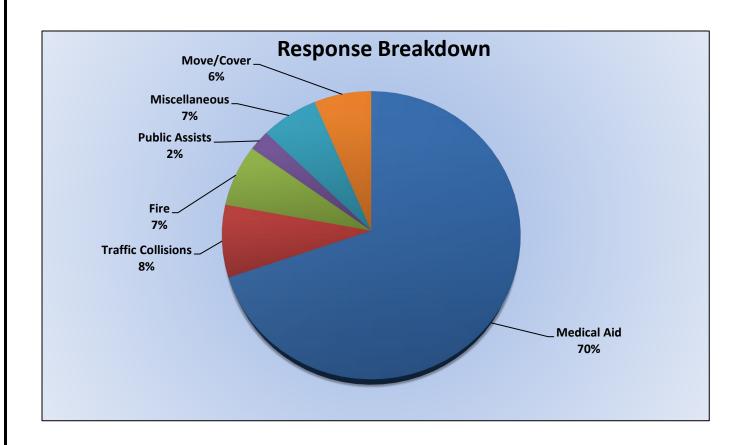

#### 13. CORRESPONDENCE AND COMMUNICATION:

- Fire Engine Response Statistics.
- Medic Unit Response Statistics.
- Thank you card from El Dorado Adventist School for the Districts participating on their 9/11 event.

### 11. CORRESPONDENCE AND COMMUNICATION:

- Fire Engine Response Statistics.
- Medic Unit Response Statistics.