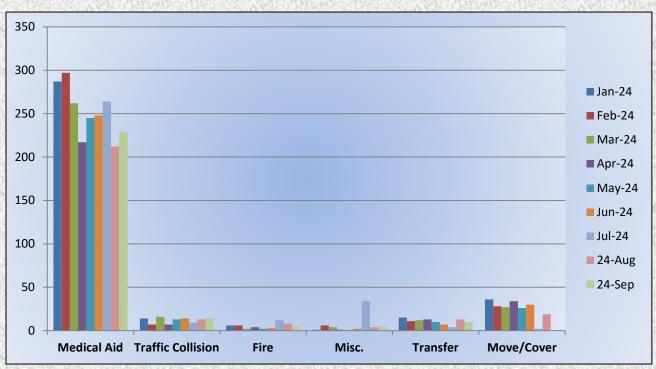

#### 13. CORRESPONDENCE AND COMMUNICATION:

- Fire Engine Response Statistics.
- Medic Unit Response Statistics.
- Thank you card from El Dorado Adventist School for the Districts participating on their 9/11 event.

### 11. CORRESPONDENCE AND COMMUNICATION:

- Fire Engine Response Statistics.
- Medic Unit Response Statistics.