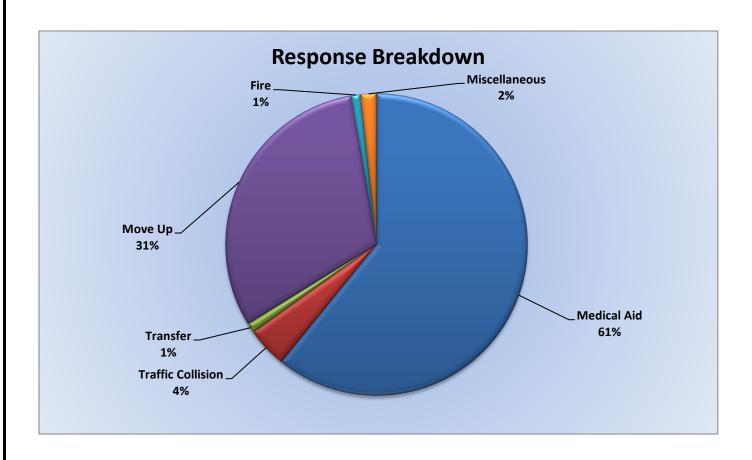

#### 13. CORRESPONDENCE AND COMMUNICATION:

- Fire Engine Response Statistics.
- Medic Unit Response Statistics.
- Thank you card from El Dorado Adventist School for the Districts participating on their 9/11 event.

### 11. CORRESPONDENCE AND COMMUNICATION:

- Fire Engine Response Statistics.
- Medic Unit Response Statistics.