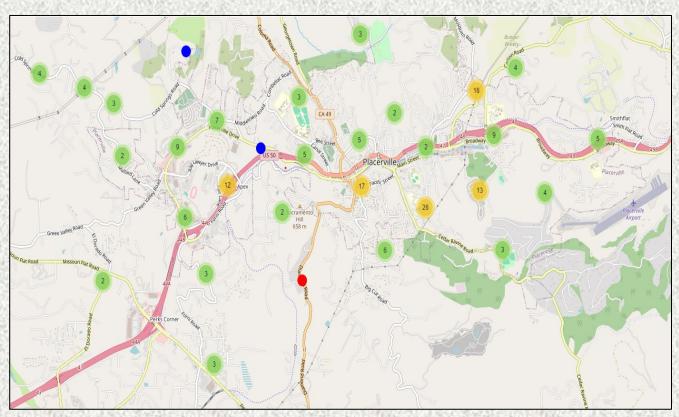

#### 13. CORRESPONDENCE AND COMMUNICATION:

- Fire Engine Response Statistics.
- Medic Unit Response Statistics.
- Thank you card from El Dorado Adventist School for the Districts participating on their 9/11 event.

### 11. CORRESPONDENCE AND COMMUNICATION:

- Fire Engine Response Statistics.
- Medic Unit Response Statistics.