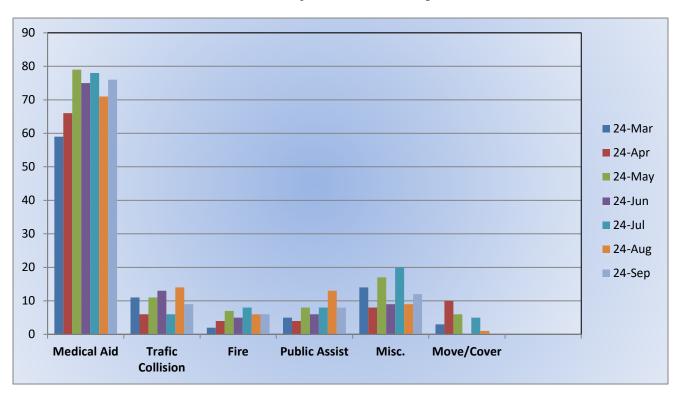

#### 13. CORRESPONDENCE AND COMMUNICATION:

- Fire Engine Response Statistics.
- Medic Unit Response Statistics.
- Thank you card from El Dorado Adventist School for the Districts participating on their 9/11 event.

### 11. CORRESPONDENCE AND COMMUNICATION:

- Fire Engine Response Statistics.
- Medic Unit Response Statistics.