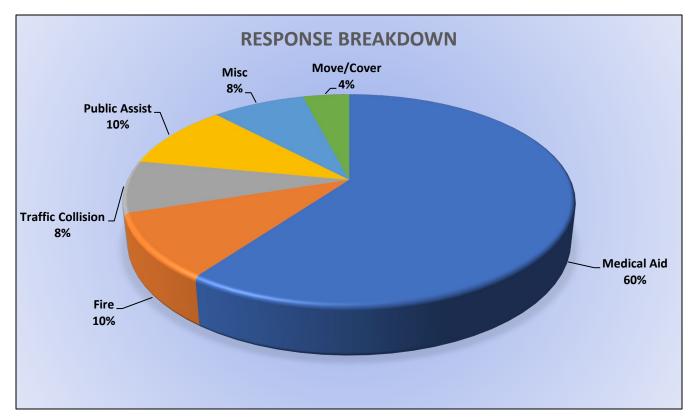

#### 13. CORRESPONDENCE AND COMMUNICATION:

- Fire Engine Response Statistics.
- Medic Unit Response Statistics.
- Thank you card from El Dorado Adventist School for the Districts participating on their 9/11 event.