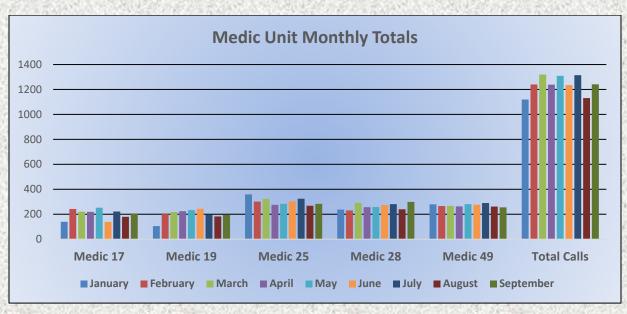

#### 13. CORRESPONDENCE AND COMMUNICATION:

- Fire Engine Response Statistics.
- Medic Unit Response Statistics.
- Thank you card from El Dorado Adventist School for the Districts participating on their 9/11 event.

### 11. CORRESPONDENCE AND COMMUNICATION:

- Fire Engine Response Statistics.
- Medic Unit Response Statistics.