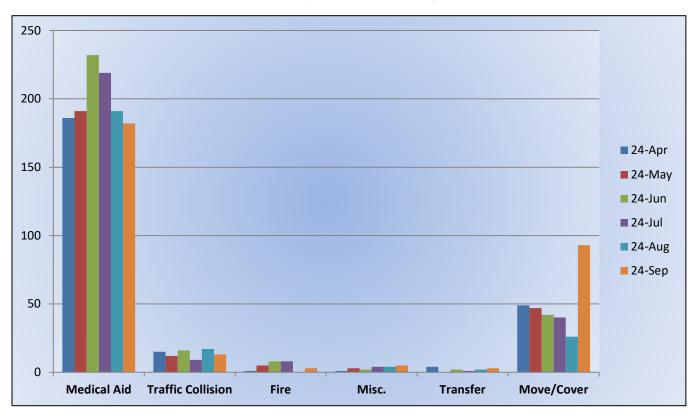

#### 13. CORRESPONDENCE AND COMMUNICATION:

- Fire Engine Response Statistics.
- Medic Unit Response Statistics.
- Thank you card from El Dorado Adventist School for the Districts participating on their 9/11 event.