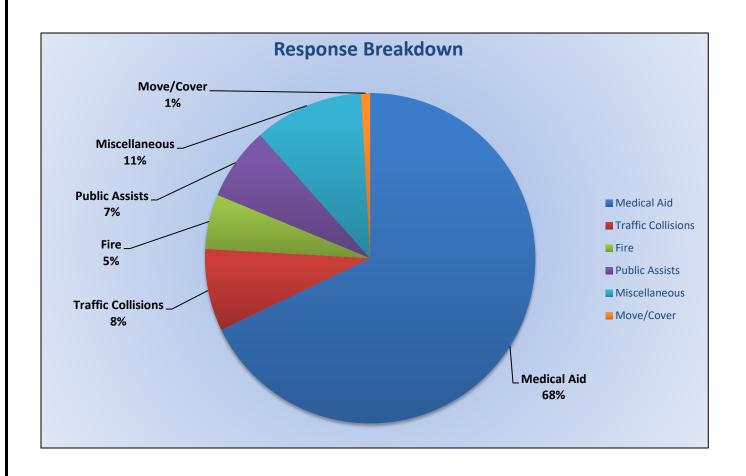

#### 13. CORRESPONDENCE AND COMMUNICATION:

- Fire Engine Response Statistics.
- Medic Unit Response Statistics.
- Thank you card from El Dorado Adventist School for the Districts participating on their 9/11 event.

### 11. CORRESPONDENCE AND COMMUNICATION:

- Fire Engine Response Statistics.
- Medic Unit Response Statistics.