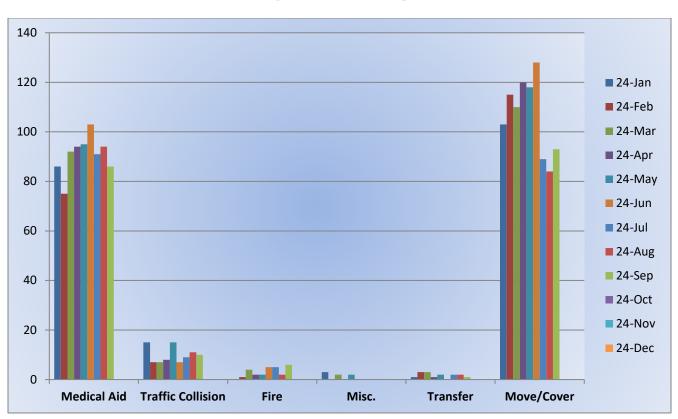

#### 13. CORRESPONDENCE AND COMMUNICATION:

- Fire Engine Response Statistics.
- Medic Unit Response Statistics.
- Thank you card from El Dorado Adventist School for the Districts participating on their 9/11 event.

### 11. CORRESPONDENCE AND COMMUNICATION:

- Fire Engine Response Statistics.
- Medic Unit Response Statistics.