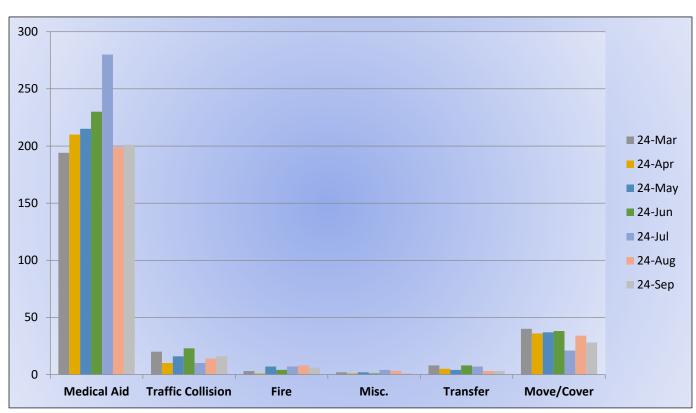

#### 13. CORRESPONDENCE AND COMMUNICATION:

- Fire Engine Response Statistics.
- Medic Unit Response Statistics.
- Thank you card from El Dorado Adventist School for the Districts participating on their 9/11 event.

### 11. CORRESPONDENCE AND COMMUNICATION:

- Fire Engine Response Statistics.
- Medic Unit Response Statistics.