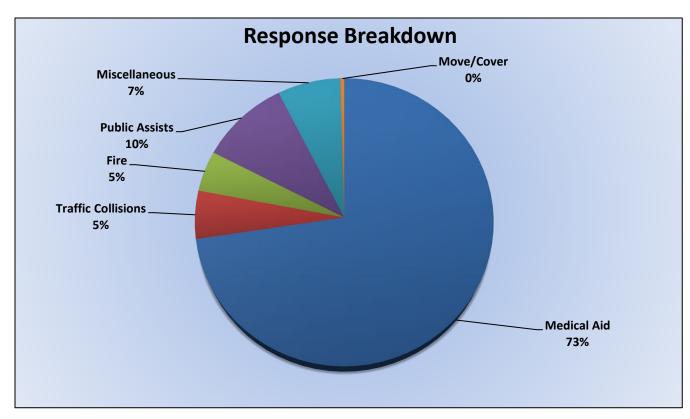

#### 13. CORRESPONDENCE AND COMMUNICATION:

- Fire Engine Response Statistics.
- Medic Unit Response Statistics.
- Thank you card from El Dorado Adventist School for the Districts participating on their 9/11 event.

### 11. CORRESPONDENCE AND COMMUNICATION:

- Fire Engine Response Statistics.
- Medic Unit Response Statistics.