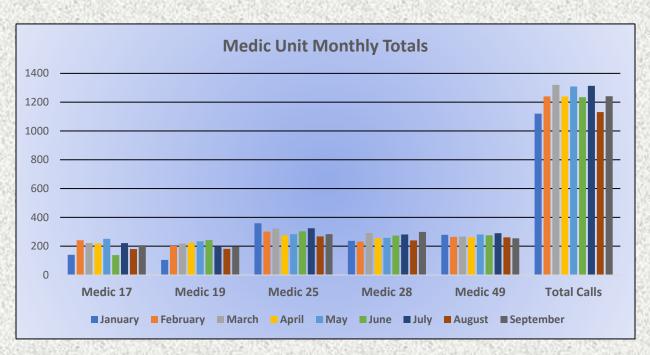

#### 13. CORRESPONDENCE AND COMMUNICATION:

- Fire Engine Response Statistics.
- Medic Unit Response Statistics.
- Thank you card from El Dorado Adventist School for the Districts participating on their 9/11 event.

### 11. CORRESPONDENCE AND COMMUNICATION:

- Fire Engine Response Statistics.
- Medic Unit Response Statistics.