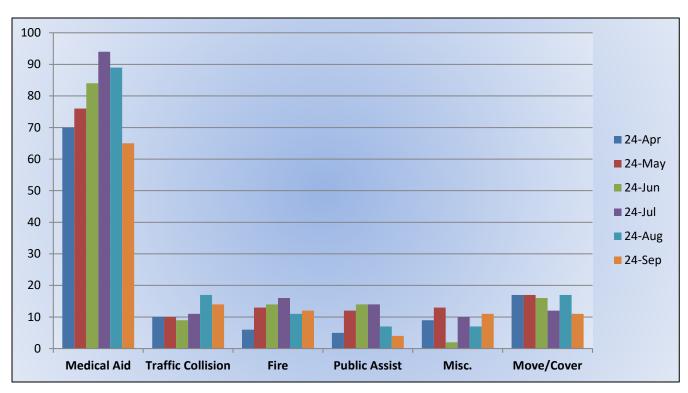

#### 13. CORRESPONDENCE AND COMMUNICATION:

- Fire Engine Response Statistics.
- Medic Unit Response Statistics.
- Thank you card from El Dorado Adventist School for the Districts participating on their 9/11 event.

### 11. CORRESPONDENCE AND COMMUNICATION:

- Fire Engine Response Statistics.
- Medic Unit Response Statistics.