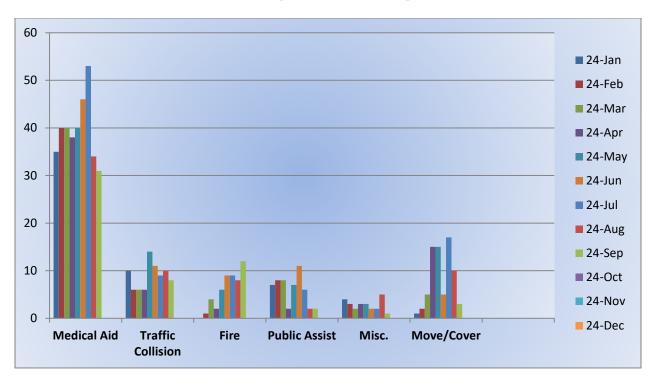

#### 13. CORRESPONDENCE AND COMMUNICATION:

- Fire Engine Response Statistics.
- Medic Unit Response Statistics.
- Thank you card from El Dorado Adventist School for the Districts participating on their 9/11 event.

### 11. CORRESPONDENCE AND COMMUNICATION:

- Fire Engine Response Statistics.
- Medic Unit Response Statistics.