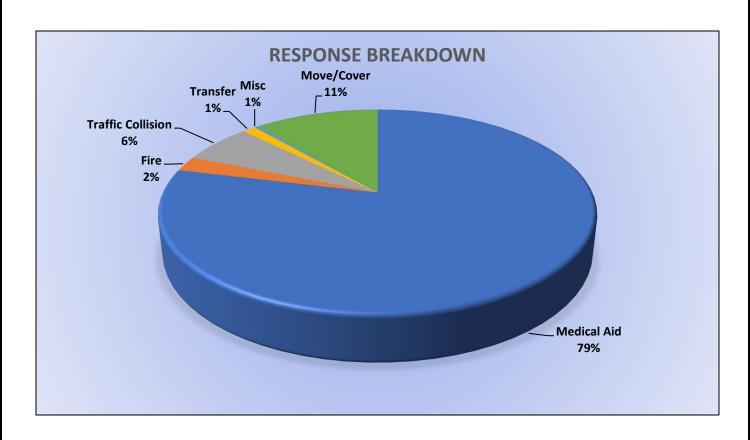

### 11. CORRESPONDENCE AND COMMUNICATION:

- Fire Engine Response Statistics.
- Medic Unit Response Statistics.