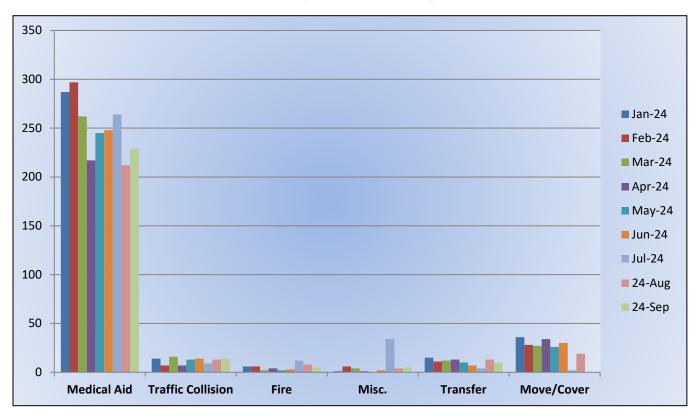

#### 13. CORRESPONDENCE AND COMMUNICATION:

- Fire Engine Response Statistics.
- Medic Unit Response Statistics.
- Thank you card from El Dorado Adventist School for the Districts participating on their 9/11 event.

### 11. CORRESPONDENCE AND COMMUNICATION:

- Fire Engine Response Statistics.
- Medic Unit Response Statistics.