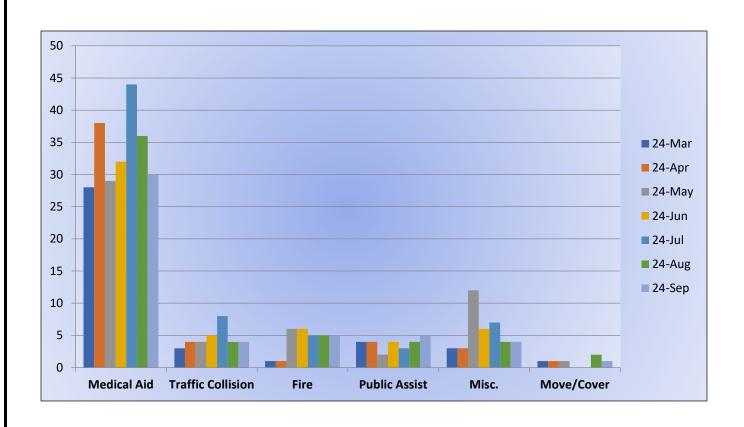

### 11. CORRESPONDENCE AND COMMUNICATION:

- Fire Engine Response Statistics.
- Medic Unit Response Statistics.