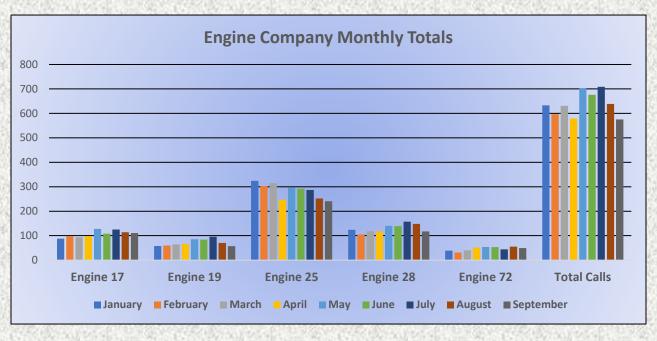

#### 13. CORRESPONDENCE AND COMMUNICATION:

- Fire Engine Response Statistics.
- Medic Unit Response Statistics.
- Thank you card from El Dorado Adventist School for the Districts participating on their 9/11 event.

### 11. CORRESPONDENCE AND COMMUNICATION:

- Fire Engine Response Statistics.
- Medic Unit Response Statistics.