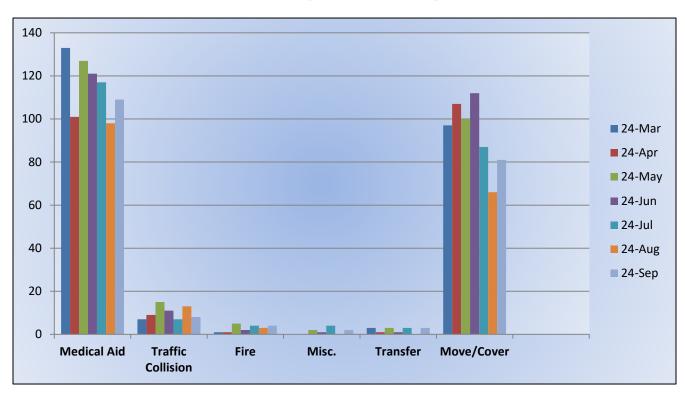

#### 13. CORRESPONDENCE AND COMMUNICATION:

- Fire Engine Response Statistics.
- Medic Unit Response Statistics.
- Thank you card from El Dorado Adventist School for the Districts participating on their 9/11 event.

### 11. CORRESPONDENCE AND COMMUNICATION:

- Fire Engine Response Statistics.
- Medic Unit Response Statistics.