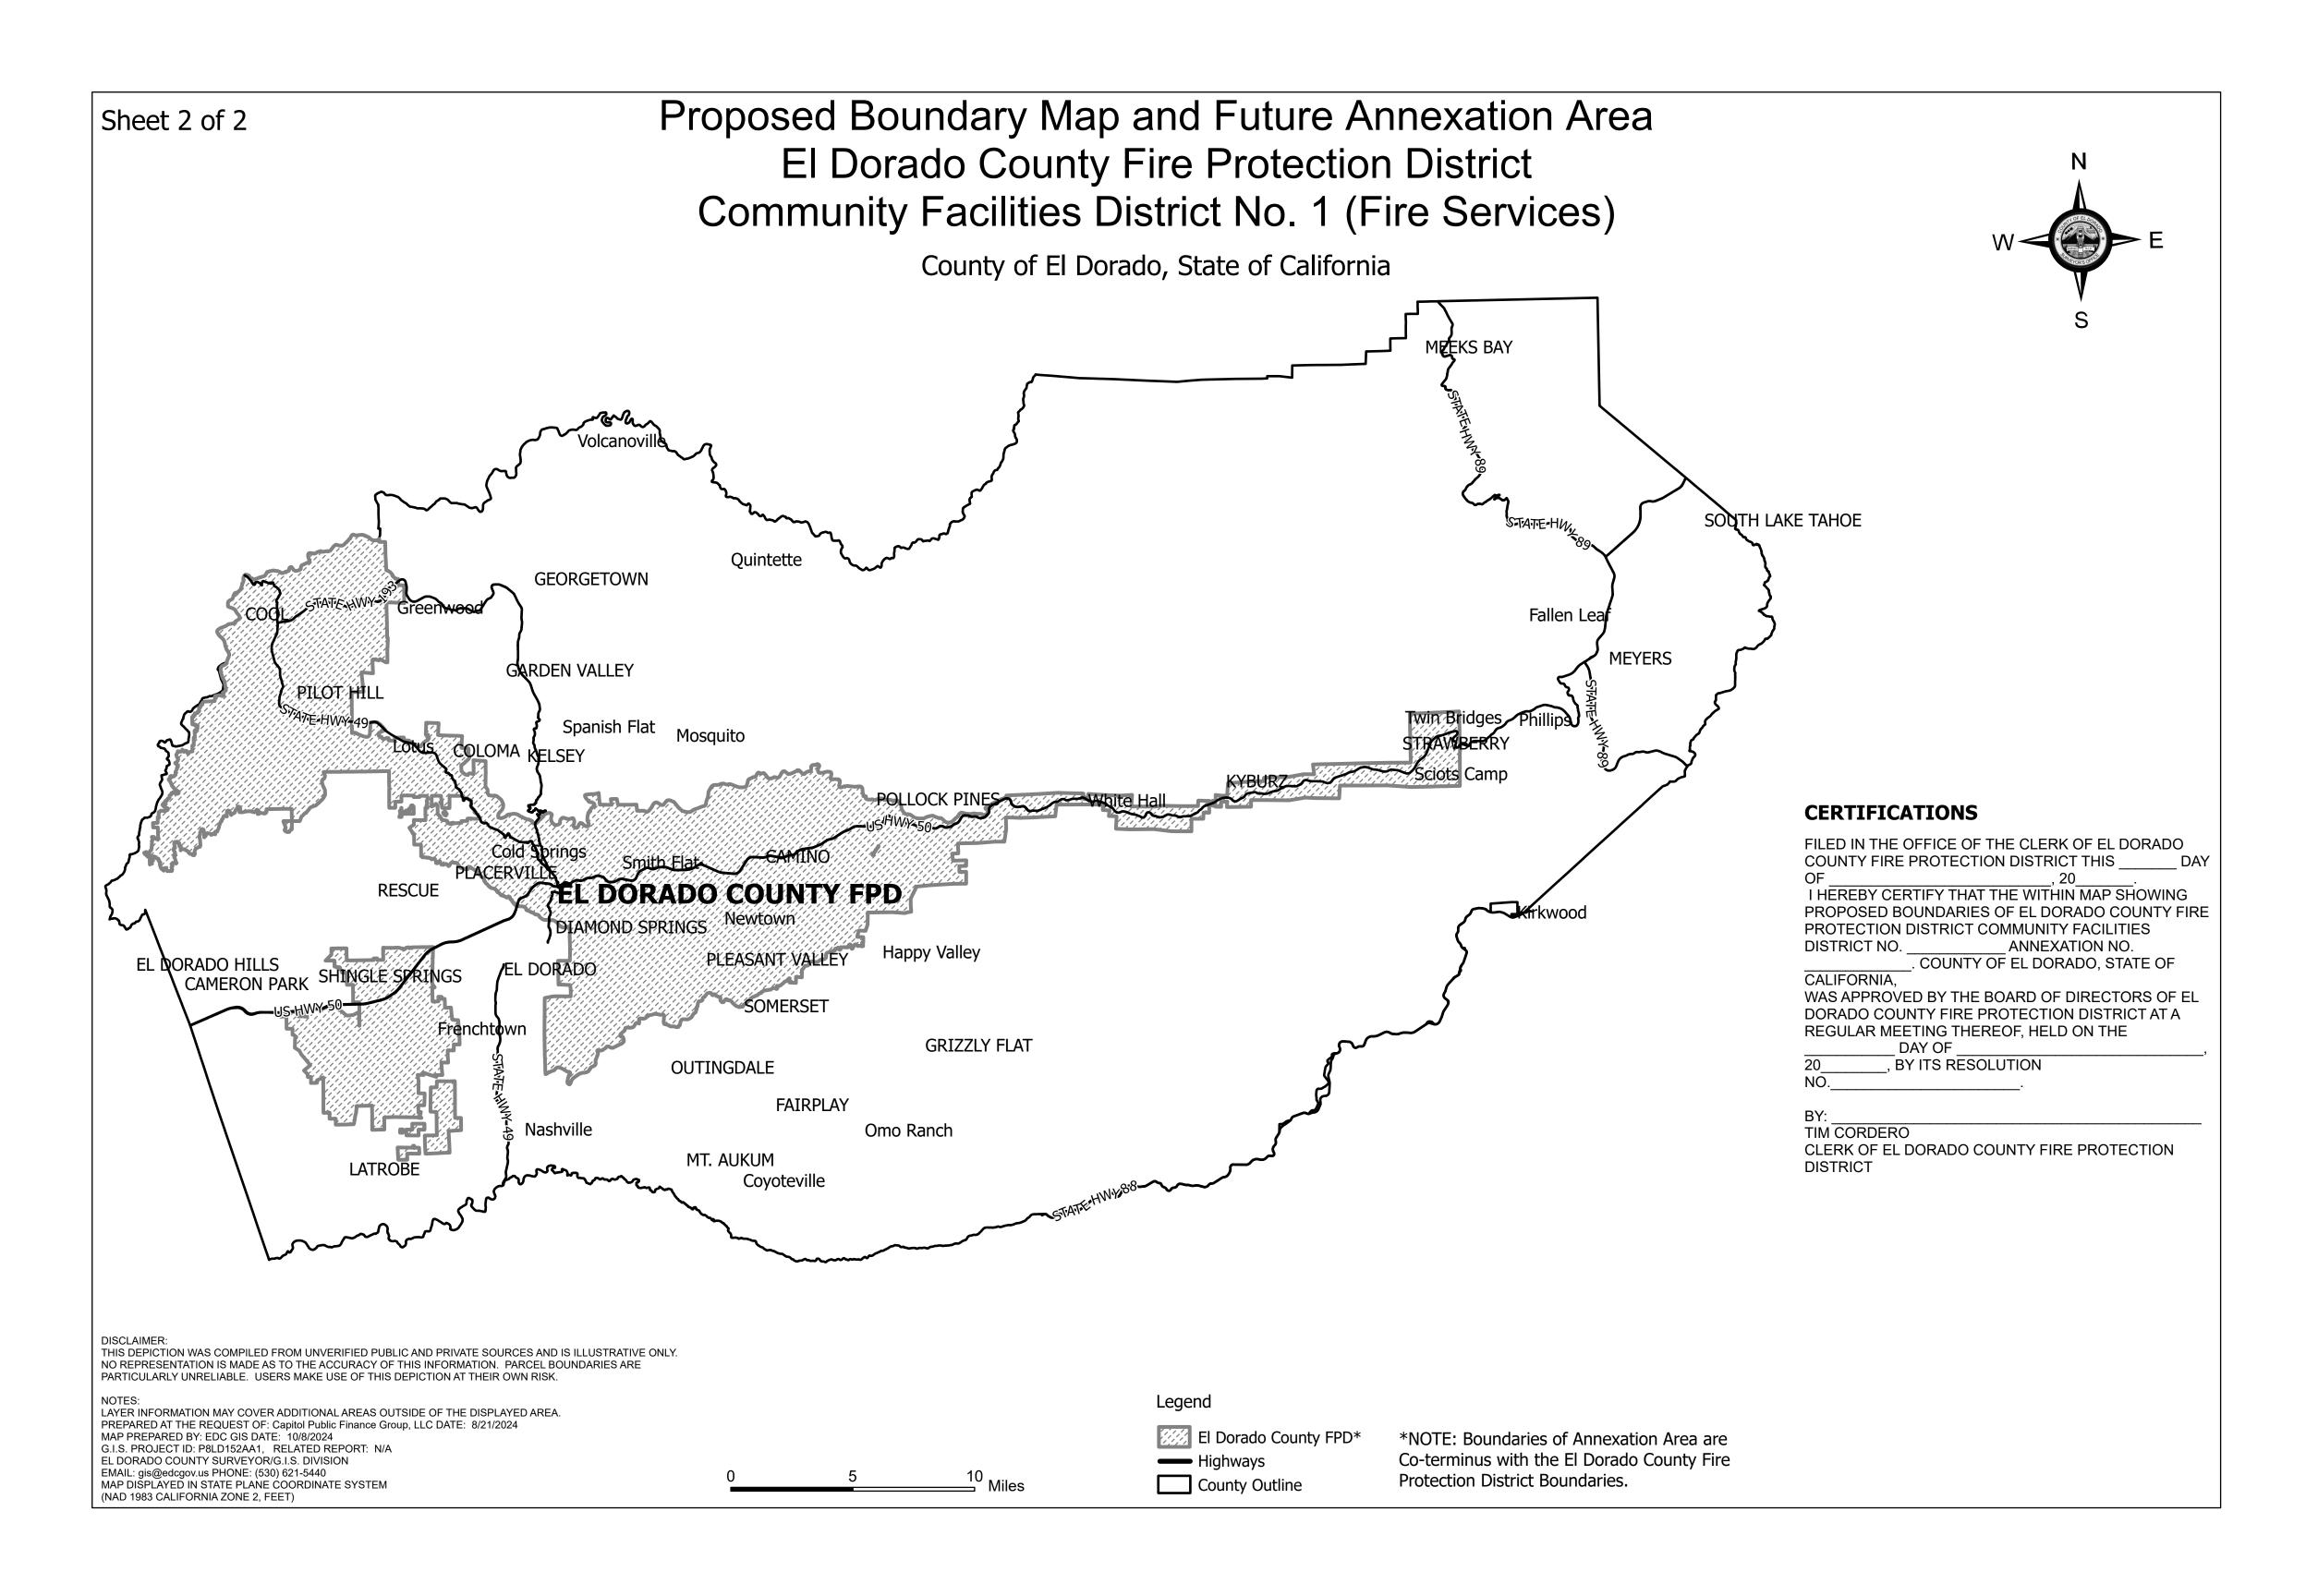

E PROTECTION DISTRICT **RECORDER'S STATEMENT** FILED THIS \_\_\_\_\_\_ DAY OF \_\_\_\_\_\_\_, 20\_\_\_\_\_, AT THE HOUR OF \_\_\_\_\_ O'CLOCK \_\_\_M. IN BOOK \_\_\_\_\_ OF MAPS OF ASSESSMENT AND COMMUNITY GULBRANSEN APN 109-311-019 FACILITIES DISTRICTS AT PAGE \_\_\_\_\_\_, IN THE OFFICE OF THE COUNTY RECORDER IN DOC# 2018-0017643 **BOYAJIAN** THE COUNTY OF EL DORADO, STATE OF CALIFORNIA. DOCUMENT NO. \_\_\_\_\_\_ **APN 109-340-069** BY: \_\_\_\_\_ DOC #2014-0012523 DEPUTY **OLDFIELD** APN 109-340-016 COUNTY RECORDER, COUNTY OF EL DORADO DOC# 2019-002826 JANELLE K. HORNE **LEGEND BOUNDARY LINE** ADJACENT BOUNDARY LINE REYNOLDS APN 109-311-020 DOC# 2022-0005181 RADDIGAN APN 109-340-015 DOC# 2020-0024726 **BIG BRANCH ROAD** 1 INCH = 100 FEET APN 109-311-023 APN 109-311-024 APN 109-311-022



## **Exhibit B: Rate and Method of Apportionment**



# RATE AND METHOD OF APPORTIONMENT OF SPECIAL TAX EL DORADO COUNTY FIRE PROTECTION DISTRICT

# Community Facilities District No. 1 (Unincorporated Territory)

A Special Tax authorized under the Mello-Roos Community Services and Facilities Act of 1982 applicable to the land in the Community Facilities District No. 1 of the El Dorado County Fire Protection District (the "CFD") shall be levied and collected according to the tax liability determined by the El Dorado County Fire Protection District (the "District") through the application of the appropriate amount or rate, as shown below.

#### A. DEFINITIONS

"Act" means the Mello-Roos Community Services and Facilities Act of 1982, being Chapter 2.5, Part 1, Division 2 of Title 5 of the G