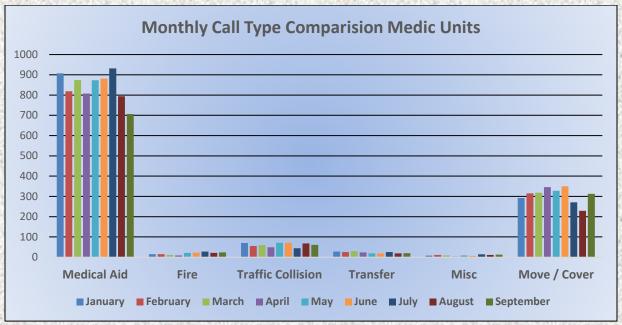

#### 13. CORRESPONDENCE AND COMMUNICATION:

- Fire Engine Response Statistics.
- Medic Unit Response Statistics.
- Thank you card from El Dorado Adventist School for the Districts participating on their 9/11 event.

### 11. CORRESPONDENCE AND COMMUNICATION:

- Fire Engine Response Statistics.
- Medic Unit Response Statistics.