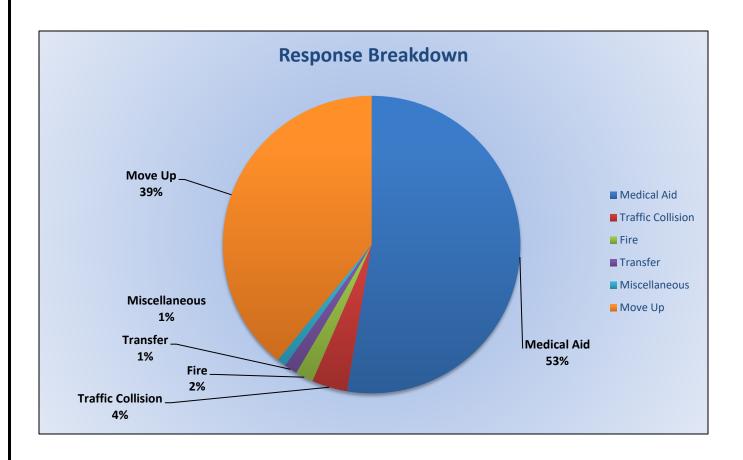

#### 13. CORRESPONDENCE AND COMMUNICATION:

- Fire Engine Response Statistics.
- Medic Unit Response Statistics.
- Thank you card from El Dorado Adventist School for the Districts participating on their 9/11 event.

### 11. CORRESPONDENCE AND COMMUNICATION:

- Fire Engine Response Statistics.
- Medic Unit Response Statistics.