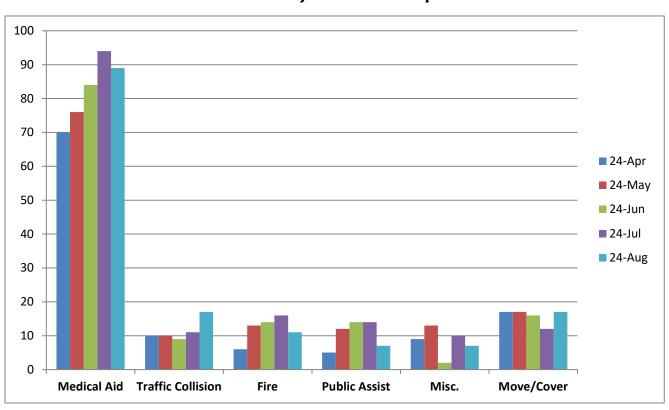

#### 11. CORRESPONDENCE AND COMMUNICATION:

- Fire Engine Response Statistics.
- Medic Unit Response Statistics.
- Thank you letter from Oak Hill Area Fire Safe Council.