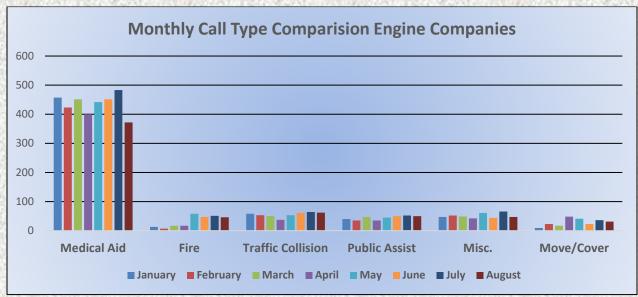

#### 11. CORRESPONDENCE AND COMMUNICATION:

- Fire Engine Response Statistics.
- Medic Unit Response Statistics.
- Thank you letter from Oak Hill Area Fire Safe Council.