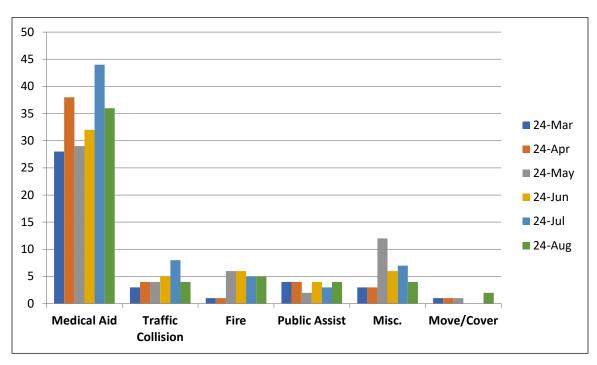

#### 11. CORRESPONDENCE AND COMMUNICATION:

- Fire Engine Response Statistics.
- Medic Unit Response Statistics.
- Thank you letter from Oak Hill Area Fire Safe Council.