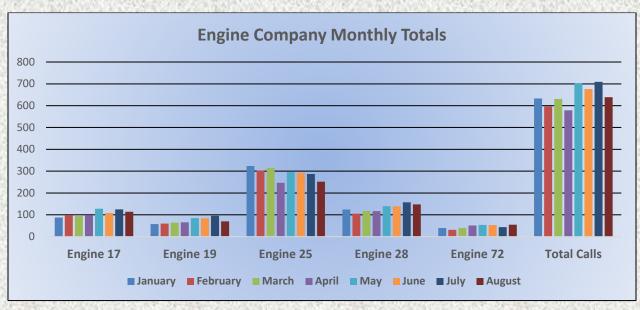

#### 11. CORRESPONDENCE AND COMMUNICATION:

- Fire Engine Response Statistics.
- Medic Unit Response Statistics.
- Thank you letter from Oak Hill Area Fire Safe Council.