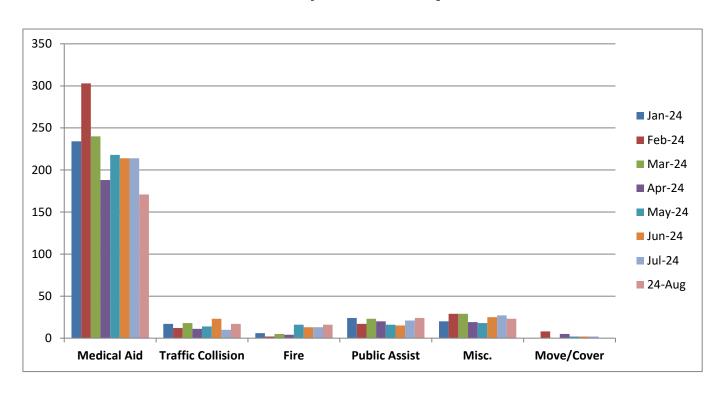

#### 11. CORRESPONDENCE AND COMMUNICATION:

- Fire Engine Response Statistics.
- Medic Unit Response Statistics.
- Thank you letter from Oak Hill Area Fire Safe Council.