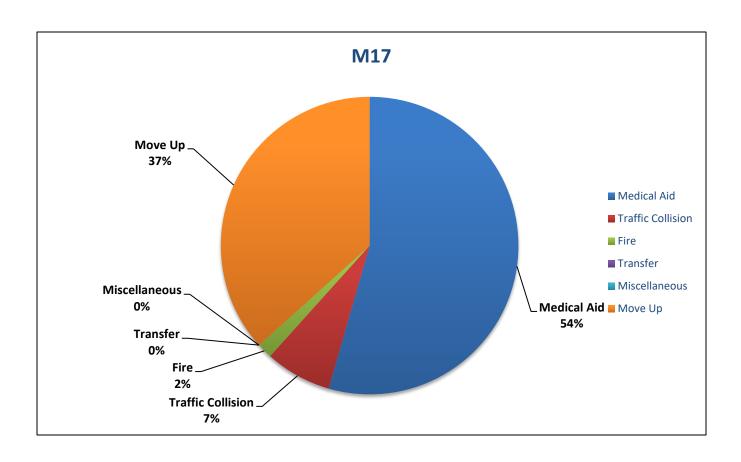

#### 11. CORRESPONDENCE AND COMMUNICATION:

- Fire Engine Response Statistics.
- Medic Unit Response Statistics.
- Thank you letter from Oak Hill Area Fire Safe Council.