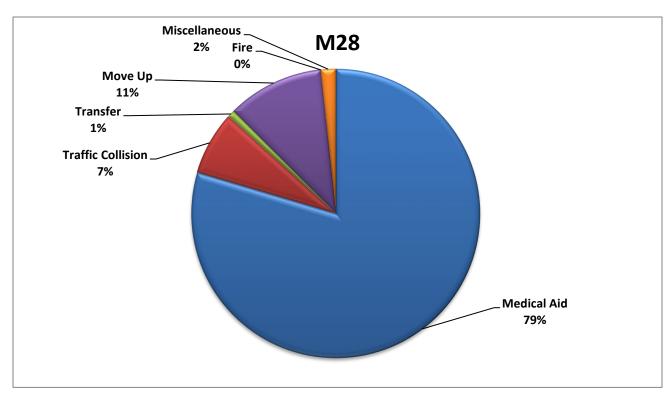

#### 11. CORRESPONDENCE AND COMMUNICATION:

- Fire Engine Response Statistics.
- Medic Unit Response Statistics.
- Thank you letter from Oak Hill Area Fire Safe Council.