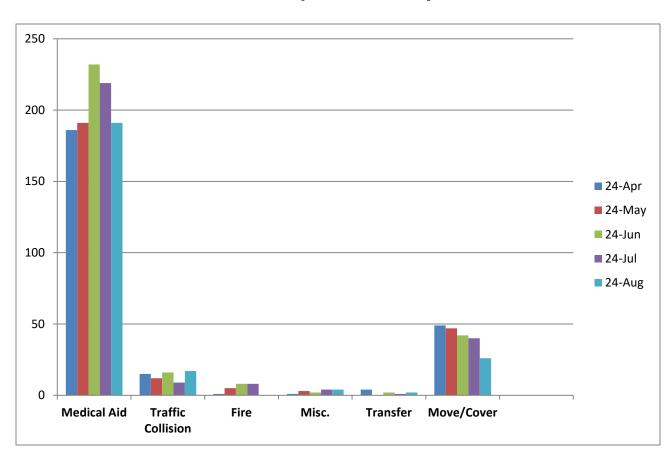

#### 11. CORRESPONDENCE AND COMMUNICATION:

- Fire Engine Response Statistics.
- Medic Unit Response Statistics.
- Thank you letter from Oak Hill Area Fire Safe Council.