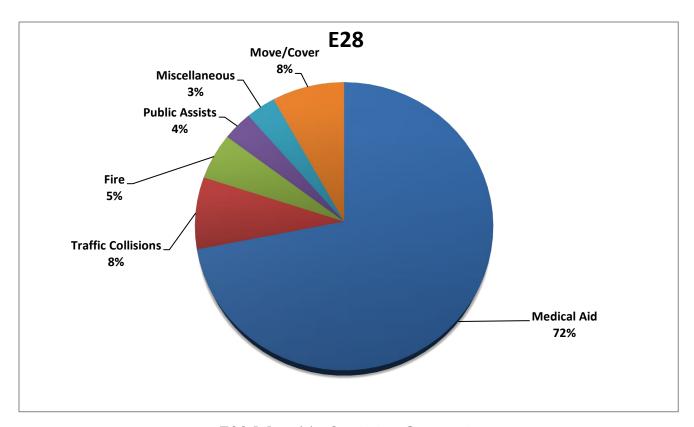

#### 11. CORRESPONDENCE AND COMMUNICATION:

- Fire Engine Response Statistics.
- Medic Unit Response Statistics.
- Thank you letter from Oak Hill Area Fire Safe Council.