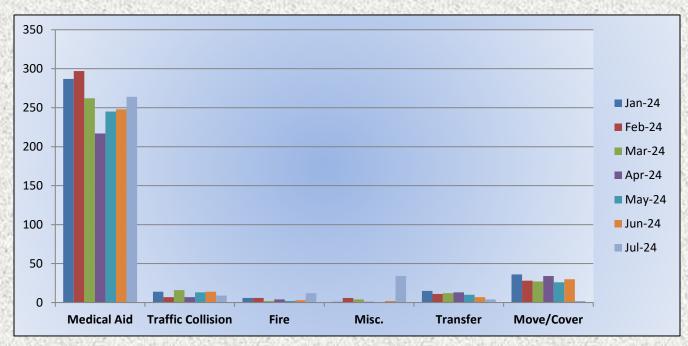

#### 11. CORRESPONDENCE AND COMMUNICATION:

- Fire Engine Response Statistics.
- Medic Unit Response Statistics.
- Thank you letter from Oak Hill Area Fire Safe Council.