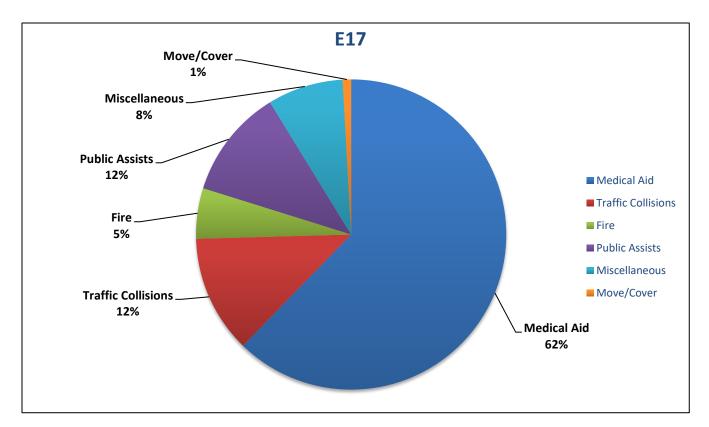

#### 11. CORRESPONDENCE AND COMMUNICATION:

- Fire Engine Response Statistics.
- Medic Unit Response Statistics.
- Thank you letter from Oak Hill Area Fire Safe Council.