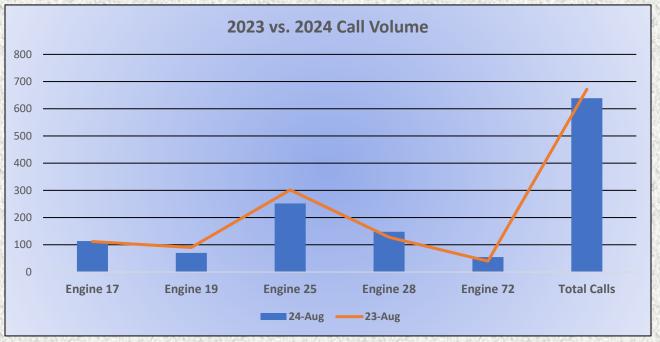

#### 11. CORRESPONDENCE AND COMMUNICATION:

- Fire Engine Response Statistics.
- Medic Unit Response Statistics.
- Thank you letter from Oak Hill Area Fire Safe Council.