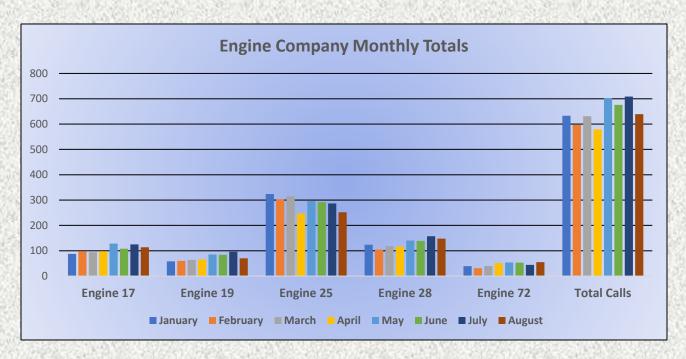

#### 11. CORRESPONDENCE AND COMMUNICATION:

- Fire Engine Response Statistics.
- Medic Unit Response Statistics.
- Thank you letter from Oak Hill Area Fire Safe Council.