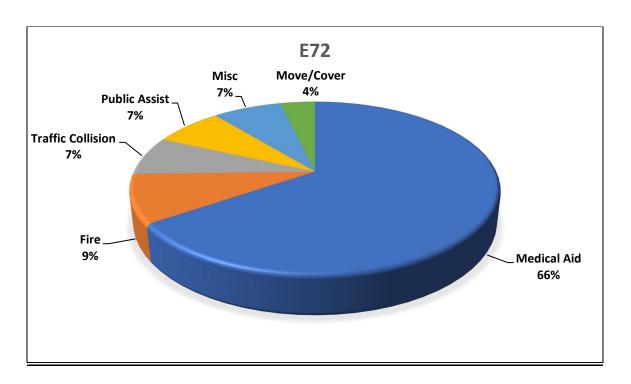

#### 11. CORRESPONDENCE AND COMMUNICATION:

- Fire Engine Response Statistics.
- Medic Unit Response Statistics.
- Thank you letter from Oak Hill Area Fire Safe Council.