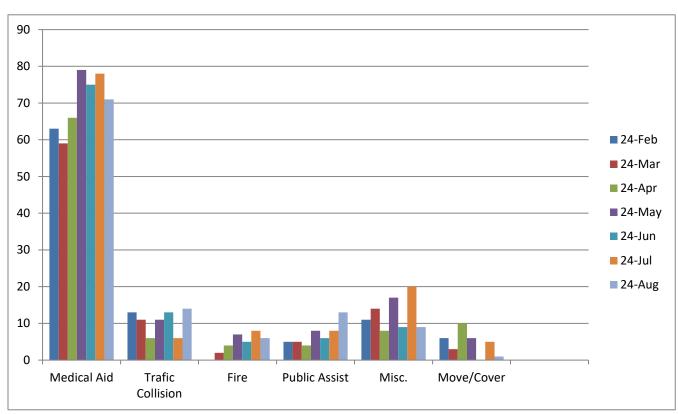

#### 11. CORRESPONDENCE AND COMMUNICATION:

- Fire Engine Response Statistics.
- Medic Unit Response Statistics.
- Thank you letter from Oak Hill Area Fire Safe Council.