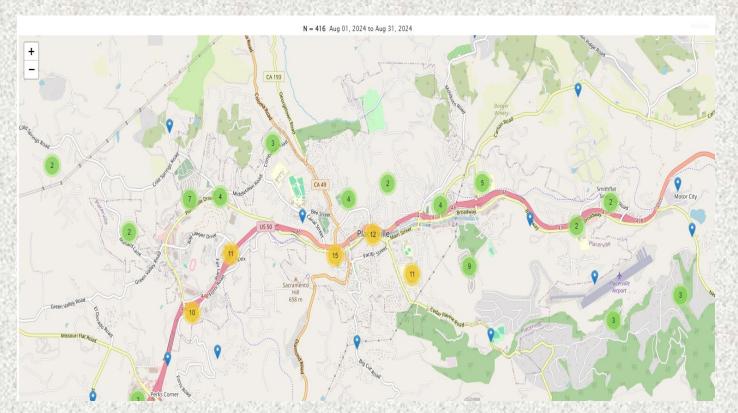

#### 11. CORRESPONDENCE AND COMMUNICATION:

- Fire Engine Response Statistics.
- Medic Unit Response Statistics.
- Thank you letter from Oak Hill Area Fire Safe Council.