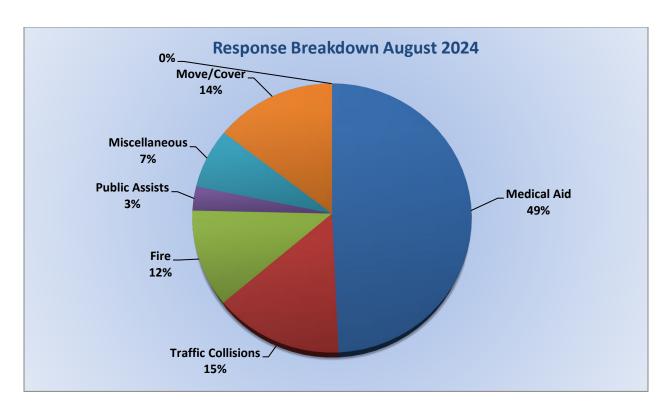

#### 11. CORRESPONDENCE AND COMMUNICATION:

- Fire Engine Response Statistics.
- Medic Unit Response Statistics.
- Thank you letter from Oak Hill Area Fire Safe Council.