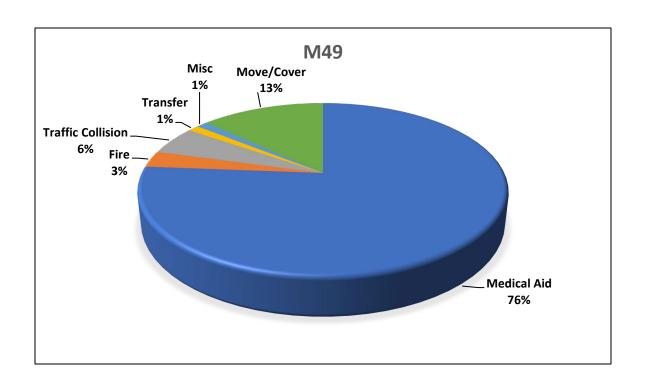

#### 11. CORRESPONDENCE AND COMMUNICATION:

- Fire Engine Response Statistics.
- Medic Unit Response Statistics.
- Thank you letter from Oak Hill Area Fire Safe Council.