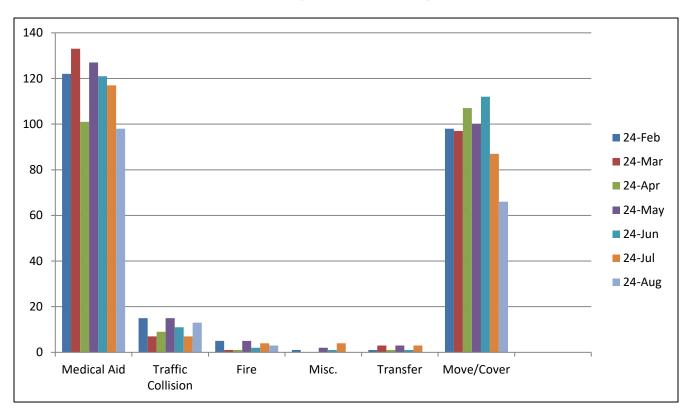

#### 11. CORRESPONDENCE AND COMMUNICATION:

- Fire Engine Response Statistics.
- Medic Unit Response Statistics.
- Thank you letter from Oak Hill Area Fire Safe Council.