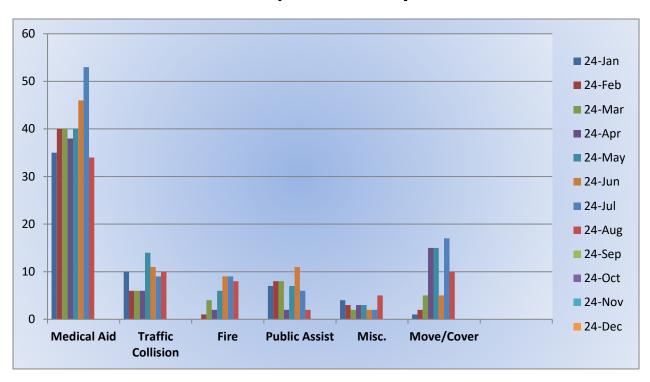

#### 11. CORRESPONDENCE AND COMMUNICATION:

- Fire Engine Response Statistics.
- Medic Unit Response Statistics.
- Thank you letter from Oak Hill Area Fire Safe Council.