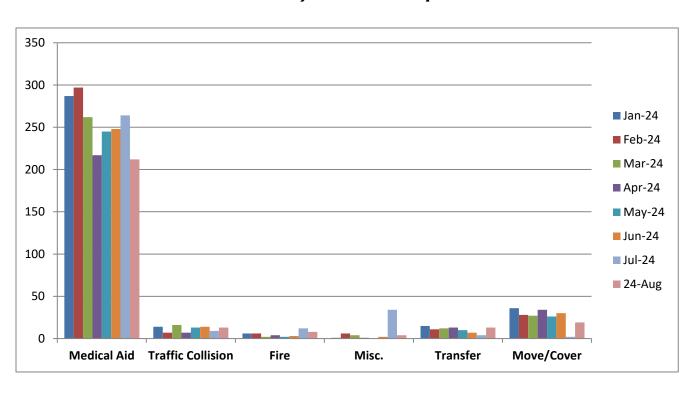

#### 11. CORRESPONDENCE AND COMMUNICATION:

- Fire Engine Response Statistics.
- Medic Unit Response Statistics.
- Thank you letter from Oak Hill Area Fire Safe Council.