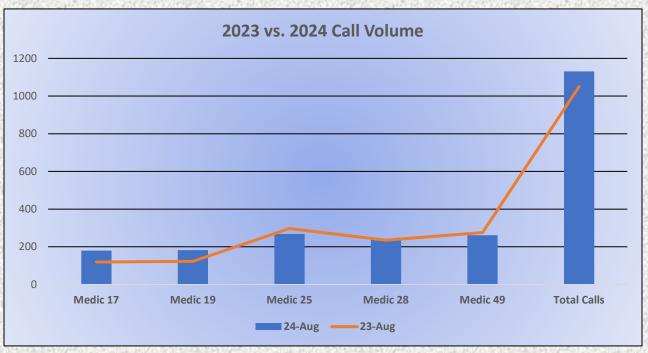

#### 11. CORRESPONDENCE AND COMMUNICATION:

- Fire Engine Response Statistics.
- Medic Unit Response Statistics.
- Thank you letter from Oak Hill Area Fire Safe Council.