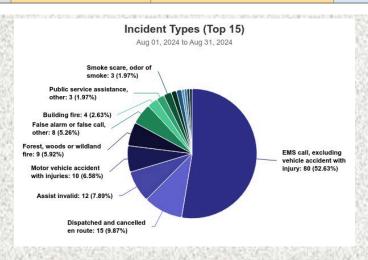

#### 11. CORRESPONDENCE AND COMMUNICATION:

- Fire Engine Response Statistics.
- Medic Unit Response Statistics.
- Thank you letter from Oak Hill Area Fire Safe Council.