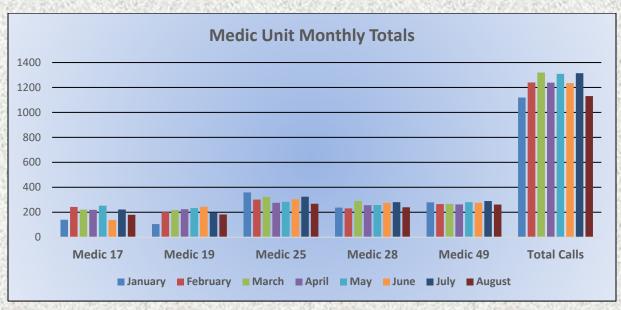

#### 11. CORRESPONDENCE AND COMMUNICATION:

- Fire Engine Response Statistics.
- Medic Unit Response Statistics.
- Thank you letter from Oak Hill Area Fire Safe Council.