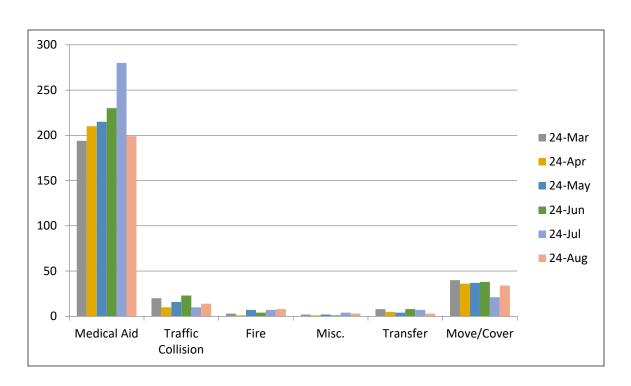

#### 11. CORRESPONDENCE AND COMMUNICATION:

- Fire Engine Response Statistics.
- Medic Unit Response Statistics.
- Thank you letter from Oak Hill Area Fire Safe Council.