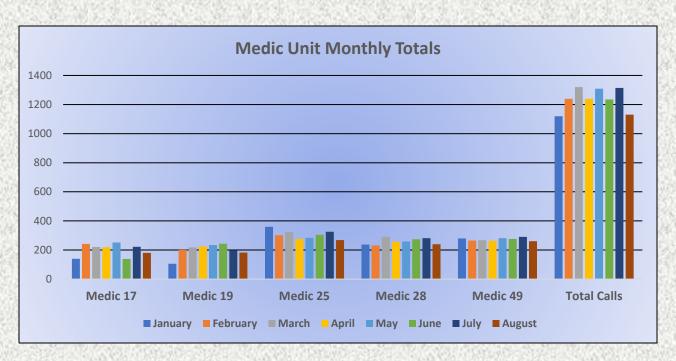

#### 11. CORRESPONDENCE AND COMMUNICATION:

- Fire Engine Response Statistics.
- Medic Unit Response Statistics.
- Thank you letter from Oak Hill Area Fire Safe Council.