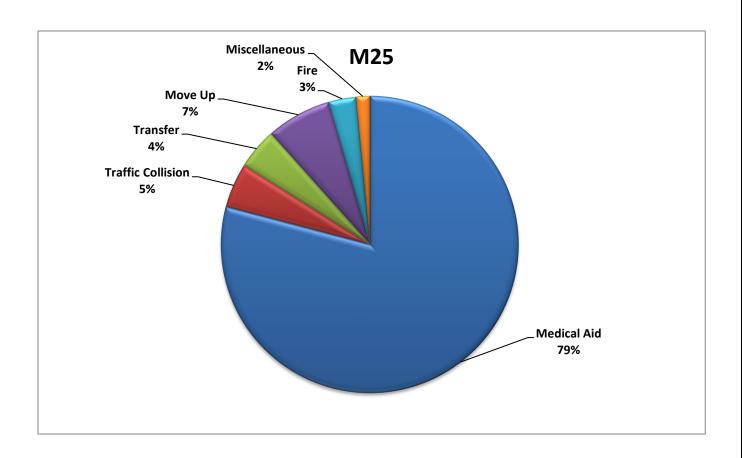

#### 11. CORRESPONDENCE AND COMMUNICATION:

- Fire Engine Response Statistics.
- Medic Unit Response Statistics.
- Thank you letter from Oak Hill Area Fire Safe Council.