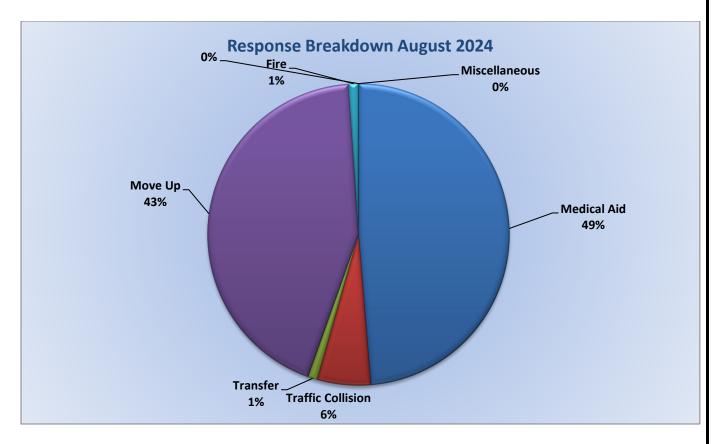

#### 11. CORRESPONDENCE AND COMMUNICATION:

- Fire Engine Response Statistics.
- Medic Unit Response Statistics.
- Thank you letter from Oak Hill Area Fire Safe Council.