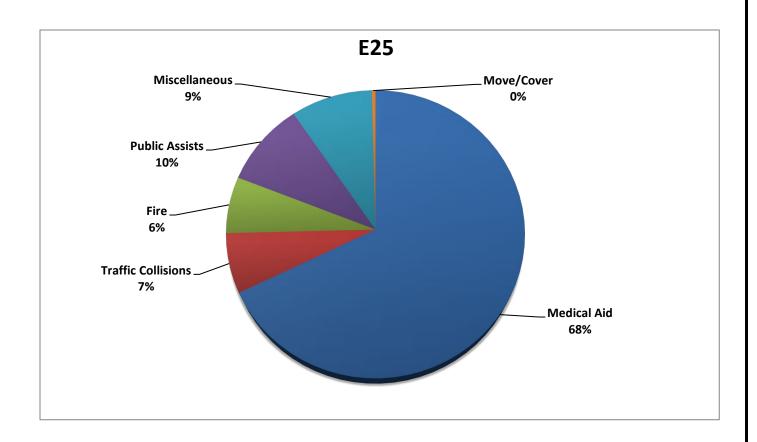

#### 11. CORRESPONDENCE AND COMMUNICATION:

- Fire Engine Response Statistics.
- Medic Unit Response Statistics.
- Thank you letter from Oak Hill Area Fire Safe Council.