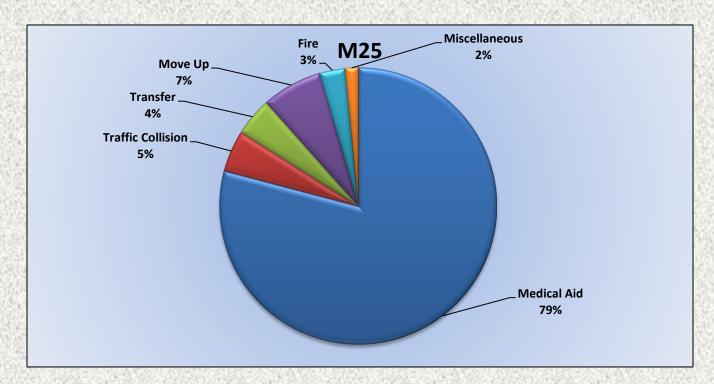

#### 11. CORRESPONDENCE AND COMMUNICATION:

- Fire Engine Response Statistics.
- Medic Unit Response Statistics.
- Thank you letter from Oak Hill Area Fire Safe Council.