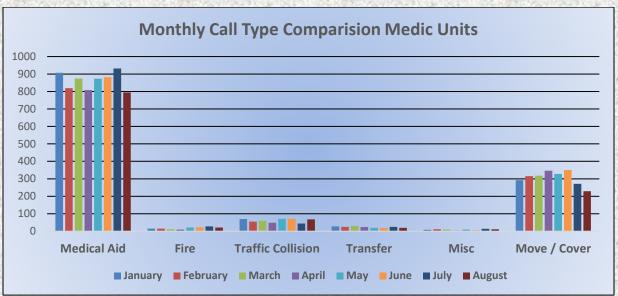

#### 11. CORRESPONDENCE AND COMMUNICATION:

- Fire Engine Response Statistics.
- Medic Unit Response Statistics.
- Thank you letter from Oak Hill Area Fire Safe Council.