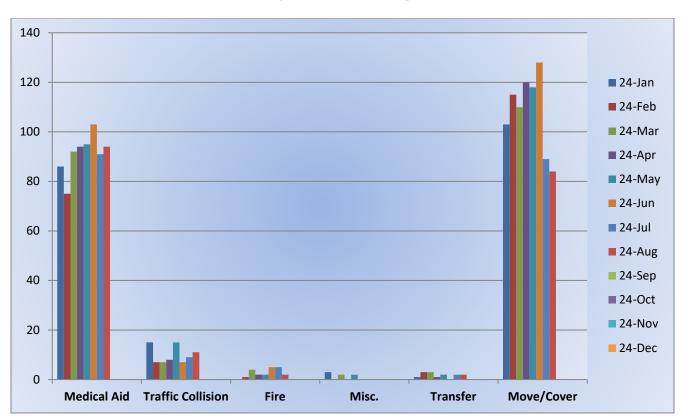

#### 11. CORRESPONDENCE AND COMMUNICATION:

- Fire Engine Response Statistics.
- Medic Unit Response Statistics.
- Thank you letter from Oak Hill Area Fire Safe Council.