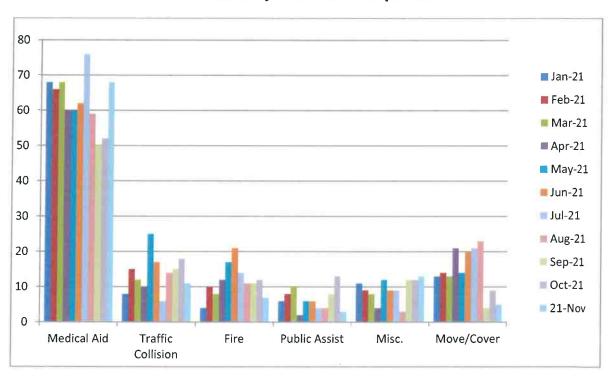

#### 11. CORRESPONDENCE AND COMMUNICATION:

- Fire Engine Response Statistics.
- Medic Unit Response Statistics.
- Thank you letter from Lake Tahoe Community College to El Dorado County Fire for the turnout donation.
- Letter from CSDA COVID Relief Funds