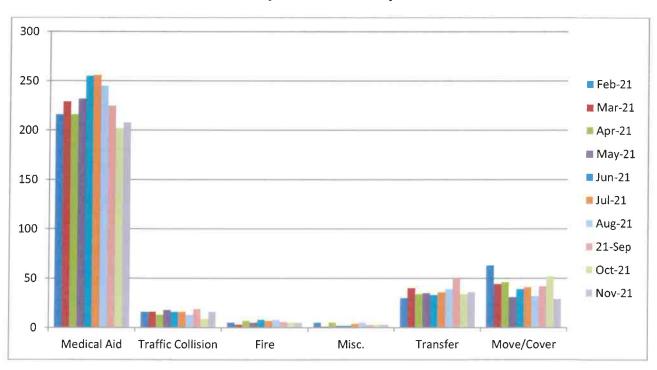

#### 11. CORRESPONDENCE AND COMMUNICATION:

- Fire Engine Response Statistics.
- Medic Unit Response Statistics.
- Thank you letter from Lake Tahoe Community College to El Dorado County Fire for the turnout donation.
- Letter from CSDA COVID Relief Funds