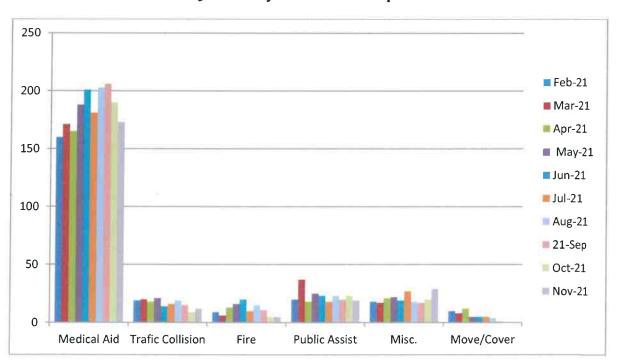

#### 11. CORRESPONDENCE AND COMMUNICATION:

- Fire Engine Response Statistics.
- Medic Unit Response Statistics.
- Thank you letter from Lake Tahoe Community College to El Dorado County Fire for the turnout donation.
- Letter from CSDA COVID Relief Funds