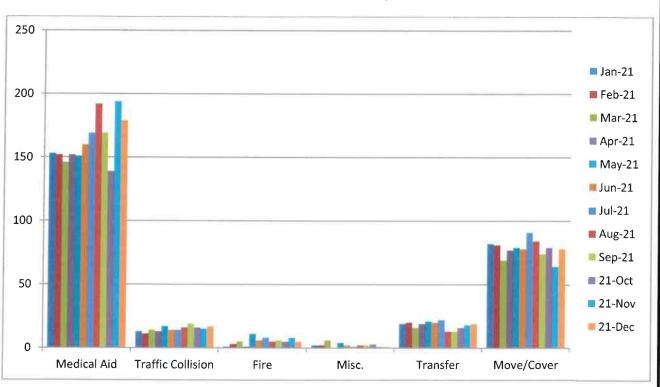

#### 11. CORRESPONDENCE AND COMMUNICATION:

- Fire Engine Response Statistics.
- Medic Unit Response Statistics.
- Thank you letter from Lake Tahoe Community College to El Dorado County Fire for the turnout donation.
- Letter from CSDA COVID Relief Funds