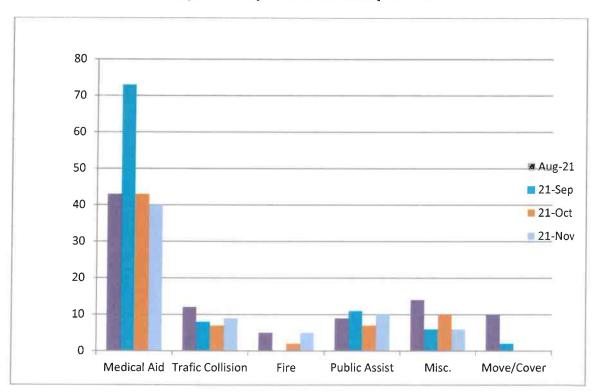

#### 11. CORRESPONDENCE AND COMMUNICATION:

- Fire Engine Response Statistics.
- Medic Unit Response Statistics.
- Thank you letter from Lake Tahoe Community College to El Dorado County Fire for the turnout donation.
- Letter from CSDA COVID Relief Funds