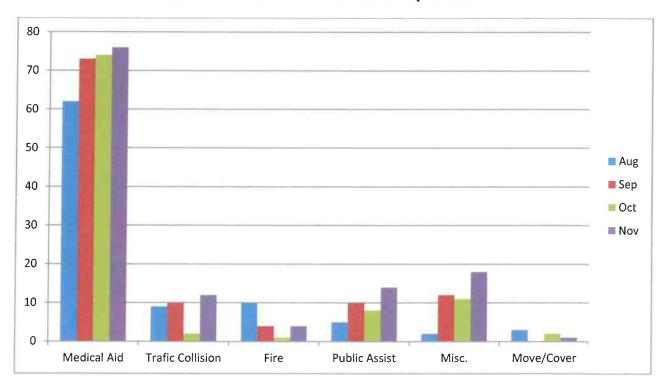

#### 10. CORRESPONDENCE AND COMMUNICATION:

- Fire Engine Response Statistics.
- Medic Unit Response Statistics.

- Thank you letters from Division Chief Paul McVay for assistance on Engineers exam.
- STARS in Action from CEDAPP.