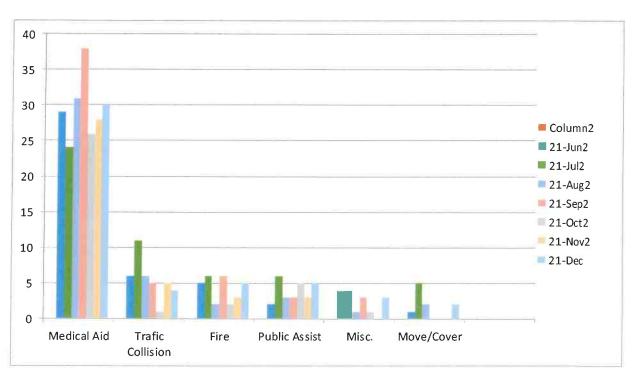

#### 11. CORRESPONDENCE AND COMMUNICATION:

- Fire Engine Response Statistics.
- Medic Unit Response Statistics.
- Thank you letter from Lake Tahoe Community College to El Dorado County Fire for the turnout donation.
- Letter from CSDA COVID Relief Funds