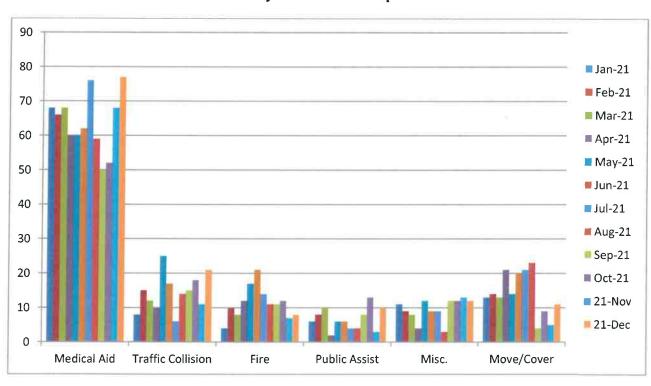

#### 11. CORRESPONDENCE AND COMMUNICATION:

- Fire Engine Response Statistics.
- Medic Unit Response Statistics.
- Thank you letter from Lake Tahoe Community College to El Dorado County Fire for the turnout donation.
- Letter from CSDA COVID Relief Funds