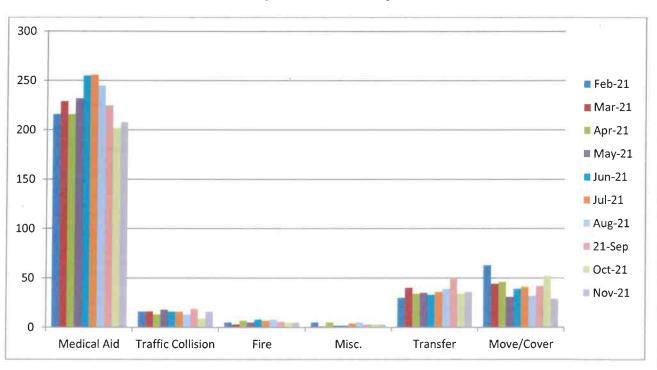

#### 11. CORRESPONDENCE AND COMMUNICATION:

- Fire Engine Response Statistics.
- Medic Unit Response Statistics.
- Thank you letter from Lake Tahoe Community College to El Dorado County Fire for the turnout donation.
- Letter from CSDA COVID Relief Funds