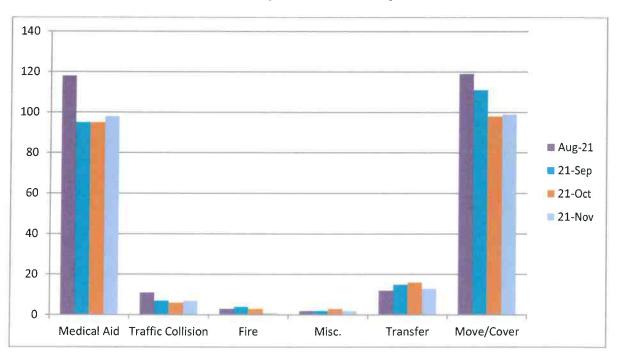

#### 11. CORRESPONDENCE AND COMMUNICATION:

- Fire Engine Response Statistics.
- Medic Unit Response Statistics.
- Thank you letter from Lake Tahoe Community College to El Dorado County Fire for the turnout donation.
- Letter from CSDA COVID Relief Funds