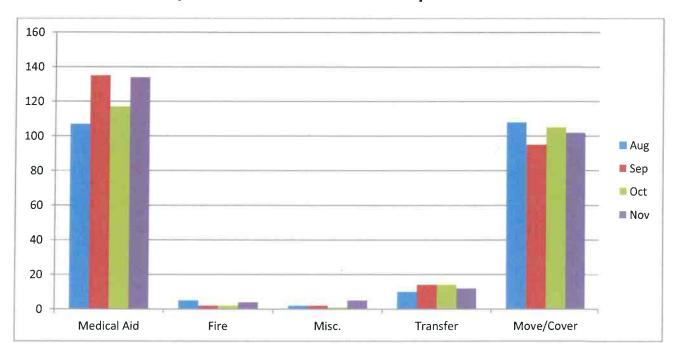

#### 11. CORRESPONDENCE AND COMMUNICATION:

- Fire Engine Response Statistics.
- Medic Unit Response Statistics.
- Thank you letter from Lake Tahoe Community College to El Dorado County Fire for the turnout donation.
- Letter from CSDA COVID Relief Funds