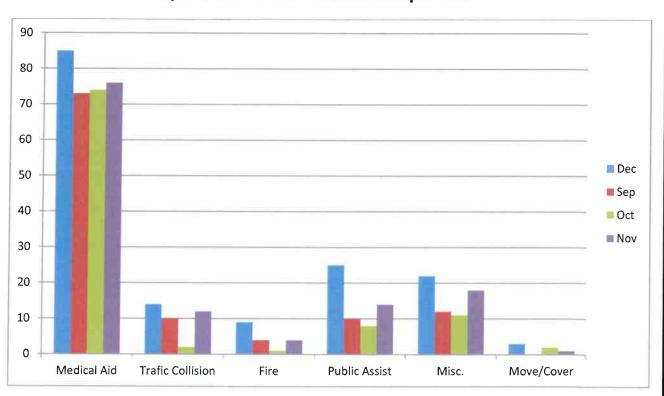

#### 11. CORRESPONDENCE AND COMMUNICATION:

- Fire Engine Response Statistics.
- Medic Unit Response Statistics.
- Thank you letter from Lake Tahoe Community College to El Dorado County Fire for the turnout donation.
- Letter from CSDA COVID Relief Funds