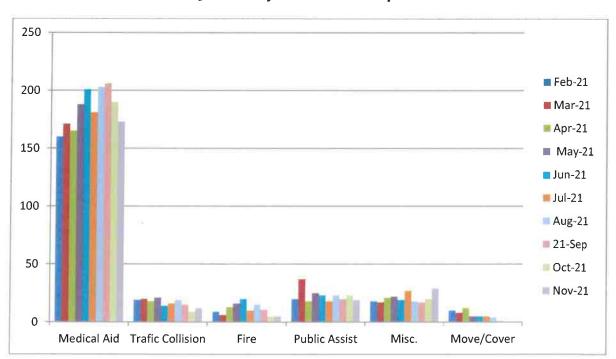

#### 11. CORRESPONDENCE AND COMMUNICATION:

- Fire Engine Response Statistics.
- Medic Unit Response Statistics.
- Thank you letter from Lake Tahoe Community College to El Dorado County Fire for the turnout donation.
- Letter from CSDA COVID Relief Funds