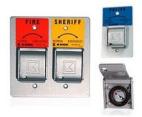

R "Knox Padlock" for a manual gate.
- 7. Gate and key switches choose = Single lock on plate, Toggle and One Signal Per Lock / Knox Padlock choose = exterior, shrouded yes or no (your choice), Shackle length = 2" minimum
- 8. Enter your installation address
- 9. Accept the department as being correct
- 10. Create a login or enter existing returning customer information
- 11. Once logged in, go back to your cart at the top right hand corner
- 12. Go to checkout
- 13. Enter billing address information
- 14. Select shipping method
- 15. Enter payment information
- 16. Press complete order

Once ordered the District will receive an approval email to verify the purchase. Once verified, the Knox product will ship.

Thank you for your efforts in keeping the community fire safe!

## **Examples**





Gate & Key Switches

Knox Padlock