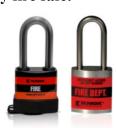

"Knox Padlock" for a manual gate.
- 7. Gate and key switches choose = Single lock on plate, Toggle and One Signal Per Lock / Knox Padlock choose = exterior, shrouded yes or no (your choice), Shackle length = 2" minimum
- 8. Enter your installation address
- 9. Accept the department as being correct
- 10. Create a login or enter existing returning customer information
- 11. Once logged in, go back to your cart at the top right hand corner
- 12. Go to checkout
- 13. Enter billing address information
- 14. Select shipping method
- 15. Enter payment information
- 16. Press complete order

Once ordered the District will receive an approval email to verify the purchase. Once verified, the Knox product will ship.

Thank you for your efforts in keeping the community fire safe!

## **Examples**





Gate & Key Switches

Knox Padlock