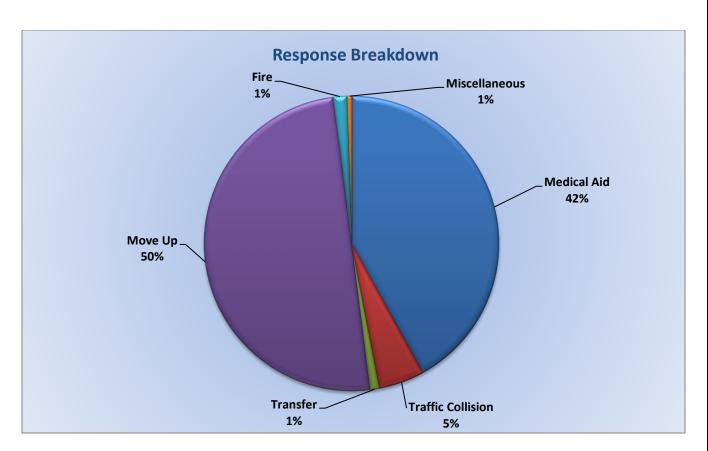

# 11. <u>CORRESPONDENCE AND COMMUNICATION:</u>

- Fire Engine Response Statistics.
- Medic Unit Response Statistics.
- Thank you card letter from the Lyons Club for the Districts participation in their 100-Year Anniversary Event.

## 13. CORRESPONDENCE AND COMMUNICATION:

- Fire Engine Response Statistics.
- Medic Unit Response Statistics.
- Thank you card from El Dorado Adventists School for the Districts participation on their 9/11 event.