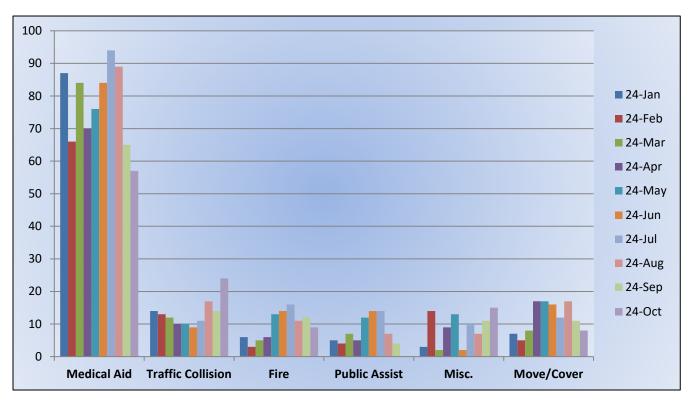

# 11. <u>CORRESPONDENCE AND COMMUNICATION:</u>

- Fire Engine Response Statistics.
- Medic Unit Response Statistics.
- Thank you card letter from the Lyons Club for the Districts participation in their 100-Year Anniversary Event.

## 13. CORRESPONDENCE AND COMMUNICATION:

- Fire Engine Response Statistics.
- Medic Unit Response Statistics.
- Thank you card from El Dorado Adventists School for the Districts participation on their 9/11 event.