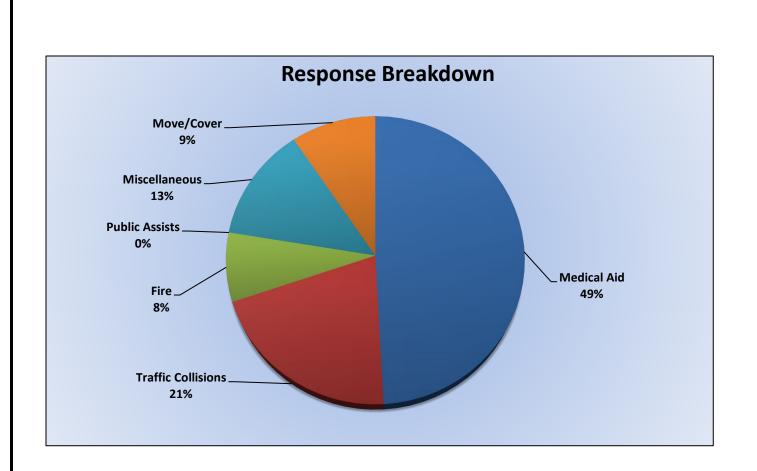

# 11. <u>CORRESPONDENCE AND COMMUNICATION:</u>

- Fire Engine Response Statistics.
- Medic Unit Response Statistics.
- Thank you card letter from the Lyons Club for the Districts participation in their 100-Year Anniversary Event.

## 13. CORRESPONDENCE AND COMMUNICATION:

- Fire Engine Response Statistics.
- Medic Unit Response Statistics.
- Thank you card from El Dorado Adventists School for the Districts participation on their 9/11 event.