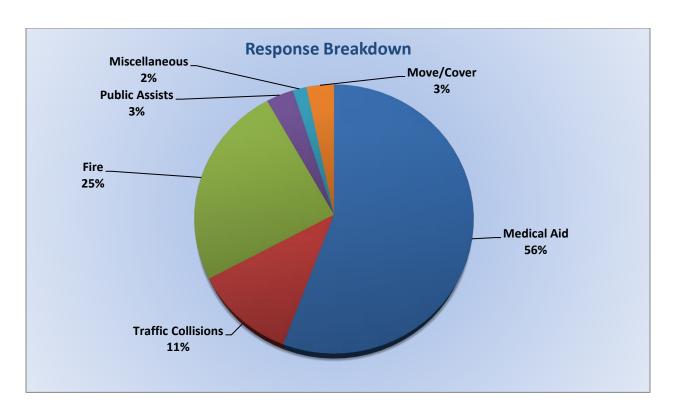

# 11. <u>CORRESPONDENCE AND COMMUNICATION:</u>

- Fire Engine Response Statistics.
- Medic Unit Response Statistics.
- Thank you card letter from the Lyons Club for the Districts participation in their 100-Year Anniversary Event.

## 13. CORRESPONDENCE AND COMMUNICATION:

- Fire Engine Response Statistics.
- Medic Unit Response Statistics.
- Thank you card from El Dorado Adventists School for the Districts participation on their 9/11 event.