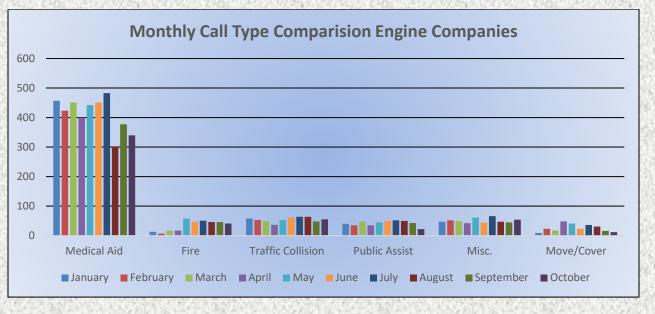

## 13. CORRESPONDENCE AND COMMUNICATION:

- Fire Engine Response Statistics.
- Medic Unit Response Statistics.
- Thank you card from El Dorado Adventists School for the Districts participation on their 9/11 event.