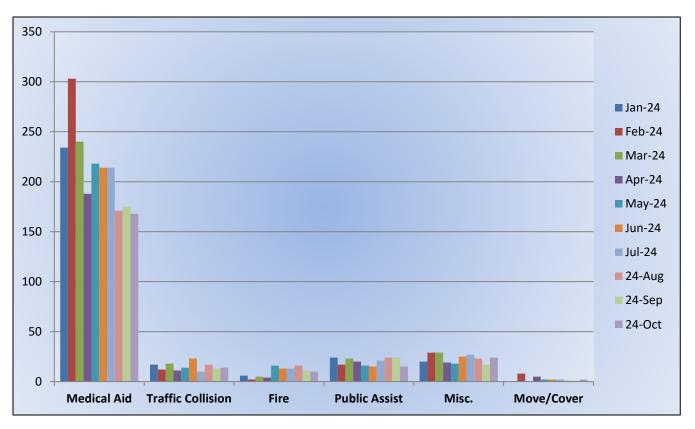

# 11. <u>CORRESPONDENCE AND COMMUNICATION:</u>

- Fire Engine Response Statistics.
- Medic Unit Response Statistics.
- Thank you card letter from the Lyons Club for the Districts participation in their 100-Year Anniversary Event.

## 13. CORRESPONDENCE AND COMMUNICATION:

- Fire Engine Response Statistics.
- Medic Unit Response Statistics.
- Thank you card from El Dorado Adventists School for the Districts participation on their 9/11 event.