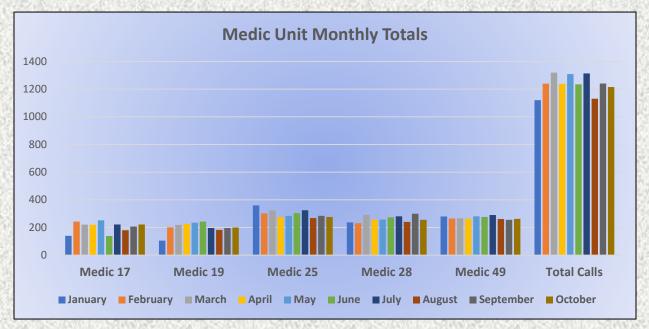

# 11. <u>CORRESPONDENCE AND COMMUNICATION:</u>

- Fire Engine Response Statistics.
- Medic Unit Response Statistics.
- Thank you card letter from the Lyons Club for the Districts participation in their 100-Year Anniversary Event.

## 13. CORRESPONDENCE AND COMMUNICATION:

- Fire Engine Response Statistics.
- Medic Unit Response Statistics.
- Thank you card from El Dorado Adventists School for the Districts participation on their 9/11 event.