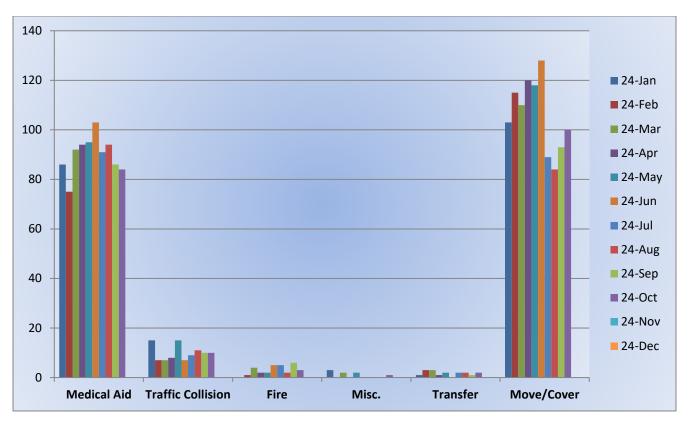

# 11. <u>CORRESPONDENCE AND COMMUNICATION:</u>

- Fire Engine Response Statistics.
- Medic Unit Response Statistics.
- Thank you card letter from the Lyons Club for the Districts participation in their 100-Year Anniversary Event.

## 13. CORRESPONDENCE AND COMMUNICATION:

- Fire Engine Response Statistics.
- Medic Unit Response Statistics.
- Thank you card from El Dorado Adventists School for the Districts participation on their 9/11 event.