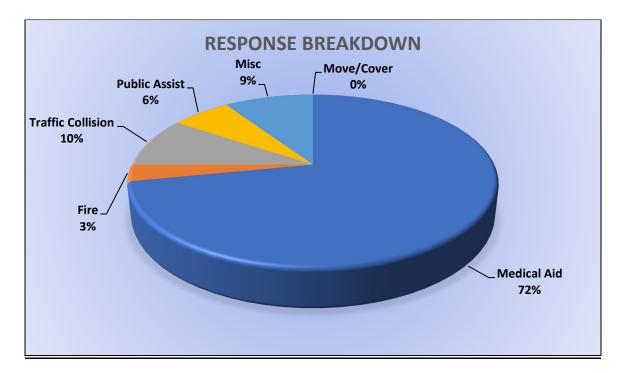

# 11. <u>CORRESPONDENCE AND COMMUNICATION:</u>

- Fire Engine Response Statistics.
- Medic Unit Response Statistics.
- Thank you card letter from the Lyons Club for the Districts participation in their 100-Year Anniversary Event.