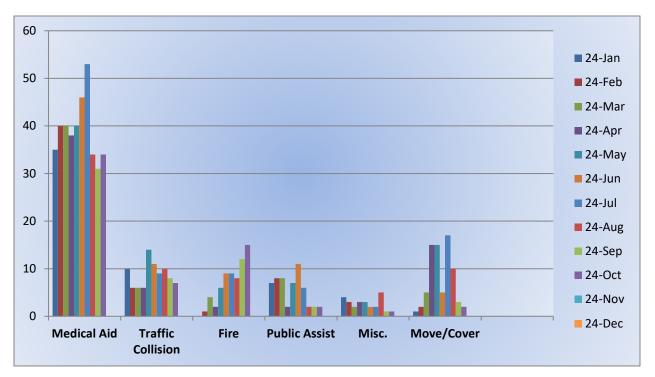

# 11. <u>CORRESPONDENCE AND COMMUNICATION:</u>

- Fire Engine Response Statistics.
- Medic Unit Response Statistics.
- Thank you card letter from the Lyons Club for the Districts participation in their 100-Year Anniversary Event.

## 13. CORRESPONDENCE AND COMMUNICATION:

- Fire Engine Response Statistics.
- Medic Unit Response Statistics.
- Thank you card from El Dorado Adventists School for the Districts participation on their 9/11 event.