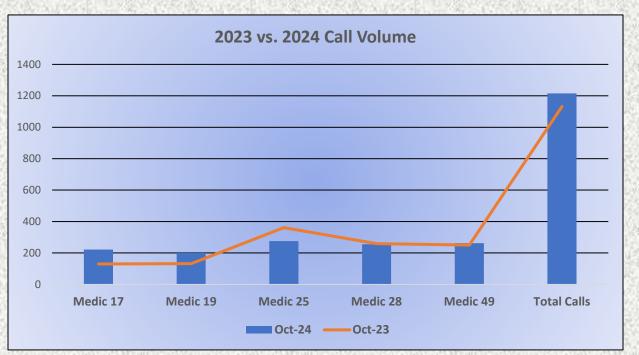

# 11. <u>CORRESPONDENCE AND COMMUNICATION:</u>

- Fire Engine Response Statistics.
- Medic Unit Response Statistics.
- Thank you card letter from the Lyons Club for the Districts participation in their 100-Year Anniversary Event.

## 13. CORRESPONDENCE AND COMMUNICATION:

- Fire Engine Response Statistics.
- Medic Unit Response Statistics.
- Thank you card from El Dorado Adventists School for the Districts participation on their 9/11 event.