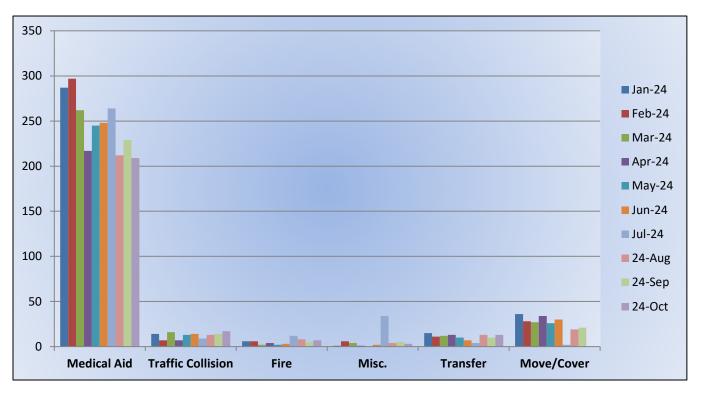

# 11. <u>CORRESPONDENCE AND COMMUNICATION:</u>

- Fire Engine Response Statistics.
- Medic Unit Response Statistics.
- Thank you card letter from the Lyons Club for the Districts participation in their 100-Year Anniversary Event.

## 13. CORRESPONDENCE AND COMMUNICATION:

- Fire Engine Response Statistics.
- Medic Unit Response Statistics.
- Thank you card from El Dorado Adventists School for the Districts participation on their 9/11 event.