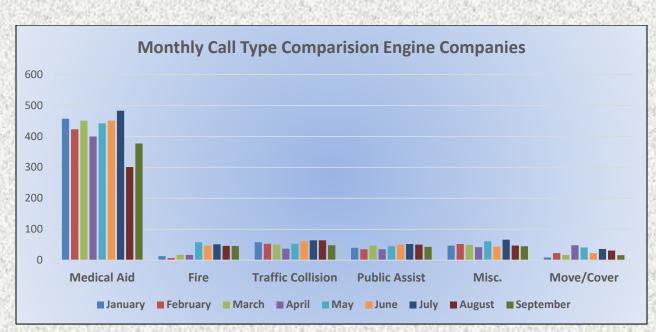

# 11. <u>CORRESPONDENCE AND COMMUNICATION:</u>

- Fire Engine Response Statistics.
- Medic Unit Response Statistics.
- Thank you card letter from the Lyons Club for the Districts participation in their 100-Year Anniversary Event.