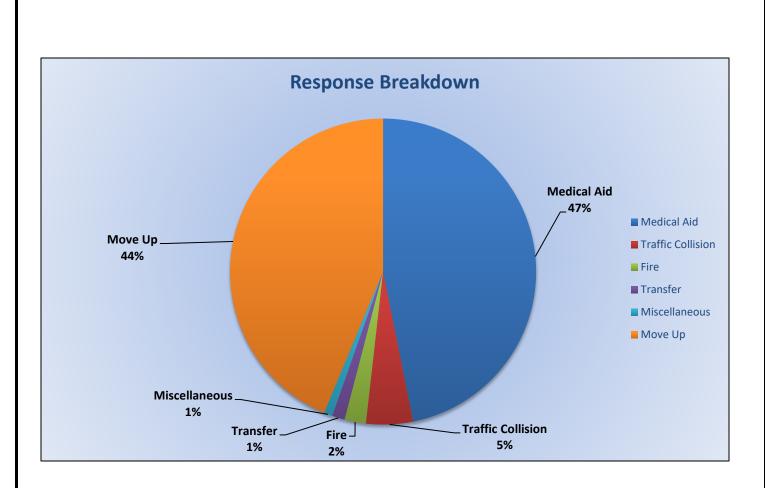

# 11. <u>CORRESPONDENCE AND COMMUNICATION:</u>

- Fire Engine Response Statistics.
- Medic Unit Response Statistics.
- Thank you card letter from the Lyons Club for the Districts participation in their 100-Year Anniversary Event.

## 13. CORRESPONDENCE AND COMMUNICATION:

- Fire Engine Response Statistics.
- Medic Unit Response Statistics.
- Thank you card from El Dorado Adventists School for the Districts participation on their 9/11 event.