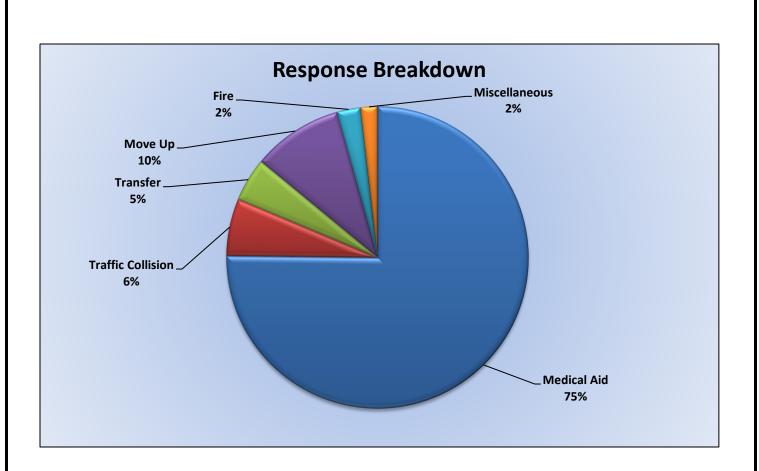

# 11. <u>CORRESPONDENCE AND COMMUNICATION:</u>

- Fire Engine Response Statistics.
- Medic Unit Response Statistics.
- Thank you card letter from the Lyons Club for the Districts participation in their 100-Year Anniversary Event.

## 13. CORRESPONDENCE AND COMMUNICATION:

- Fire Engine Response Statistics.
- Medic Unit Response Statistics.
- Thank you card from El Dorado Adventists School for the Districts participation on their 9/11 event.