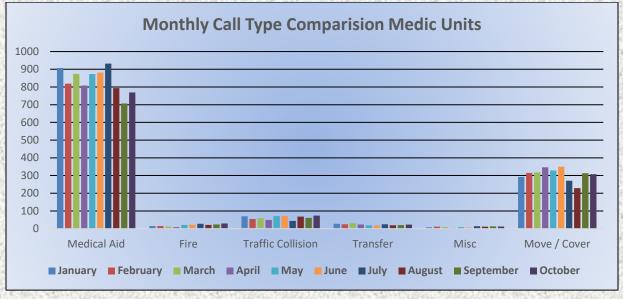

# 11. <u>CORRESPONDENCE AND COMMUNICATION:</u>

- Fire Engine Response Statistics.
- Medic Unit Response Statistics.
- Thank you card letter from the Lyons Club for the Districts participation in their 100-Year Anniversary Event.

## 13. CORRESPONDENCE AND COMMUNICATION:

- Fire Engine Response Statistics.
- Medic Unit Response Statistics.
- Thank you card from El Dorado Adventists School for the Districts participation on their 9/11 event.