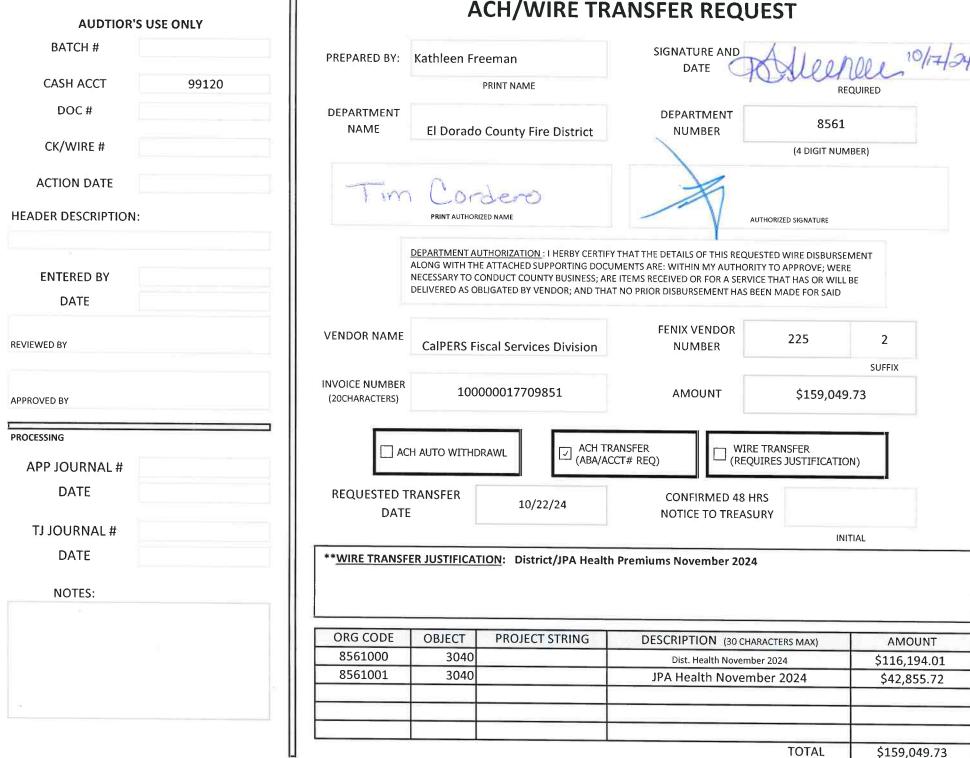

# EL DORADO COUNTY FIRE FINANCE REPORT

- 1. Fire Operations Budget Summary
- 2. District Claims Submitted for Payment

**District Claims:** 

- \$336.45
- \$65,214.64
- \$3,038.00
- \$12,299.65
- \$83.10
- \$1,497.46
- \$31,103.68
- \$1,379.22
- \$5,675.12
- \$2,100.00
- \$21,446.37
- \$3,591.75
- \$27,710.18
- \$11,355.76
- \$1,089.44
- \$11,652.11
- \$114,920.45
- \$26,908.74
- \$237,165.75
- \$159,049.73