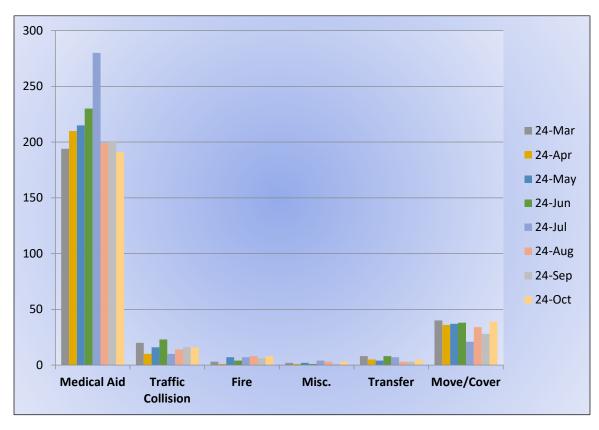

## 13. CORRESPONDENCE AND COMMUNICATION:

- Fire Engine Response Statistics.
- Medic Unit Response Statistics.
- Thank you card from El Dorado Adventists School for the Districts participation on their 9/11 event.