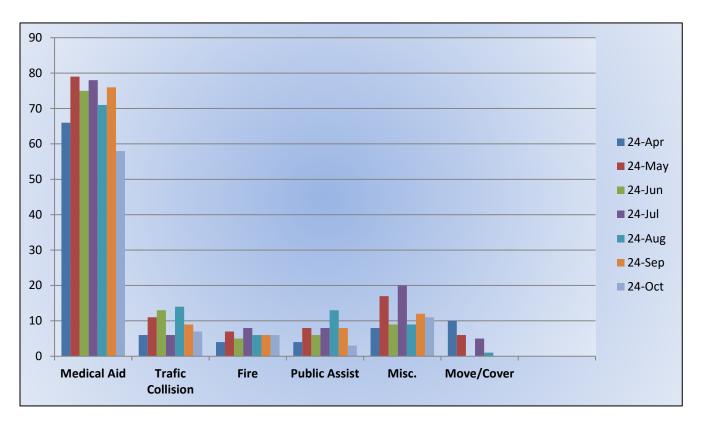

# 11. <u>CORRESPONDENCE AND COMMUNICATION:</u>

- Fire Engine Response Statistics.
- Medic Unit Response Statistics.
- Thank you card letter from the Lyons Club for the Districts participation in their 100-Year Anniversary Event.

## 13. CORRESPONDENCE AND COMMUNICATION:

- Fire Engine Response Statistics.
- Medic Unit Response Statistics.
- Thank you card from El Dorado Adventists School for the Districts participation on their 9/11 event.