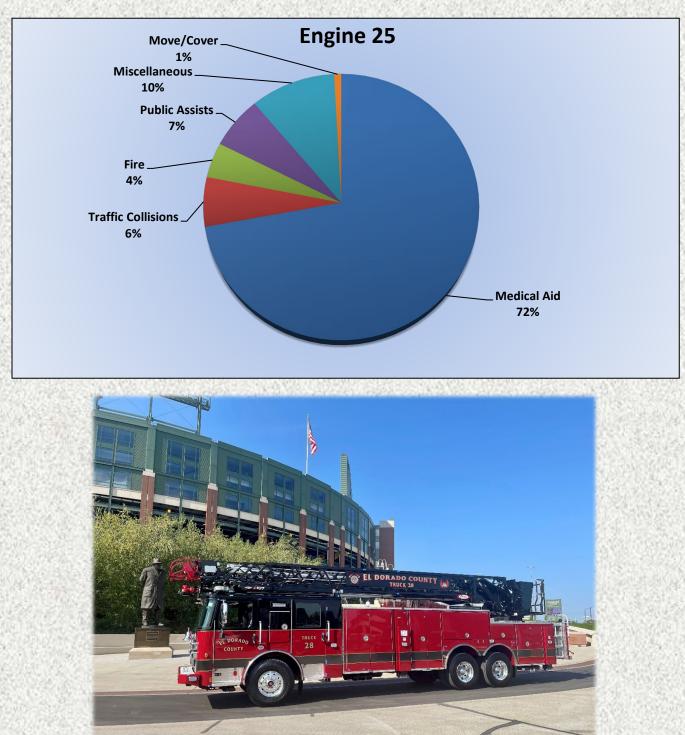

# 11. <u>CORRESPONDENCE AND COMMUNICATION:</u>

- Fire Engine Response Statistics.
- Medic Unit Response Statistics.
- Thank you card letter from the Lyons Club for the Districts participation in their 100-Year Anniversary Event.

## 13. CORRESPONDENCE AND COMMUNICATION:

- Fire Engine Response Statistics.
- Medic Unit Response Statistics.
- Thank you card from El Dorado Adventists School for the Districts participation on their 9/11 event.