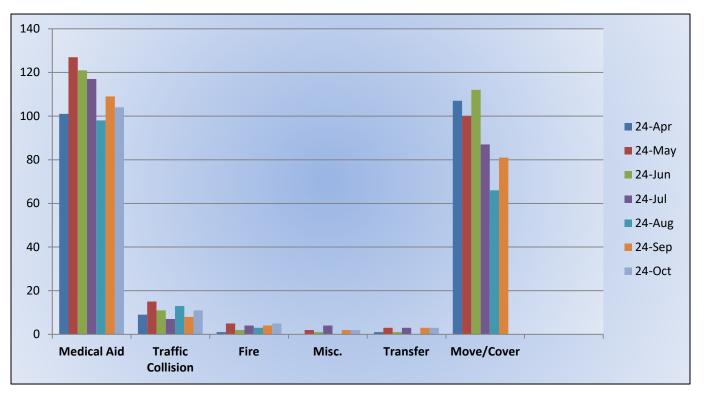

# 11. <u>CORRESPONDENCE AND COMMUNICATION:</u>

- Fire Engine Response Statistics.
- Medic Unit Response Statistics.
- Thank you card letter from the Lyons Club for the Districts participation in their 100-Year Anniversary Event.

## 13. CORRESPONDENCE AND COMMUNICATION:

- Fire Engine Response Statistics.
- Medic Unit Response Statistics.
- Thank you card from El Dorado Adventists School for the Districts participation on their 9/11 event.