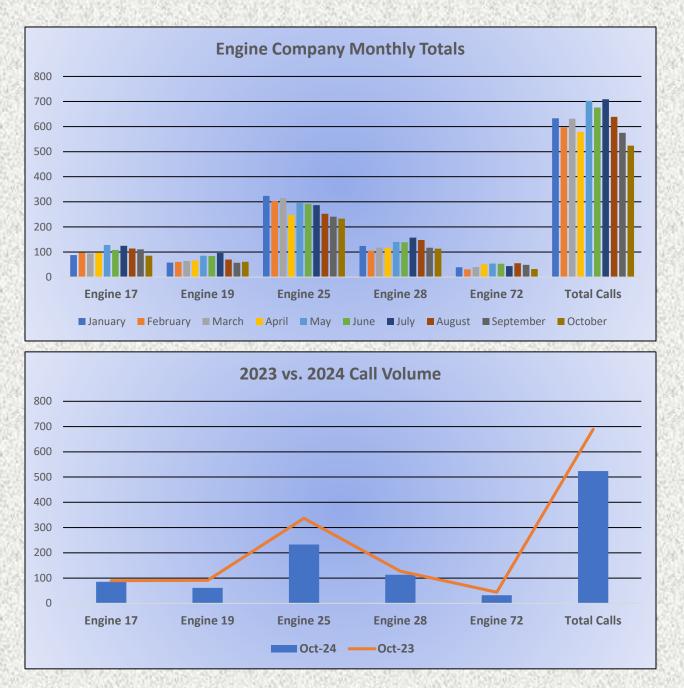

# 11. <u>CORRESPONDENCE AND COMMUNICATION:</u>

- Fire Engine Response Statistics.
- Medic Unit Response Statistics.
- Thank you card letter from the Lyons Club for the Districts participation in their 100-Year Anniversary Event.

## 13. CORRESPONDENCE AND COMMUNICATION:

- Fire Engine Response Statistics.
- Medic Unit Response Statistics.
- Thank you card from El Dorado Adventists School for the Districts participation on their 9/11 event.