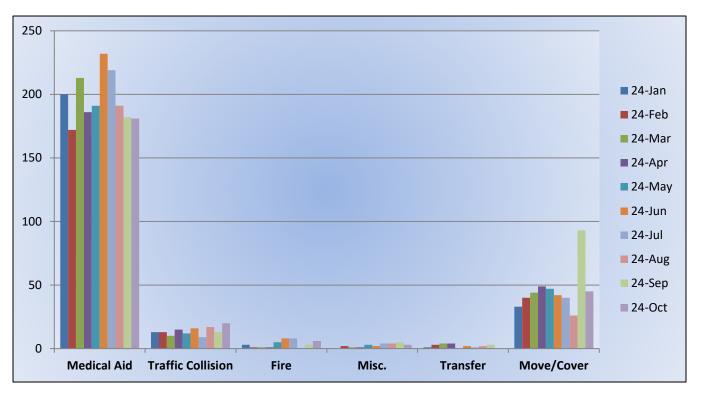

# 11. <u>CORRESPONDENCE AND COMMUNICATION:</u>

- Fire Engine Response Statistics.
- Medic Unit Response Statistics.
- Thank you card letter from the Lyons Club for the Districts participation in their 100-Year Anniversary Event.

## 13. CORRESPONDENCE AND COMMUNICATION:

- Fire Engine Response Statistics.
- Medic Unit Response Statistics.
- Thank you card from El Dorado Adventists School for the Districts participation on their 9/11 event.