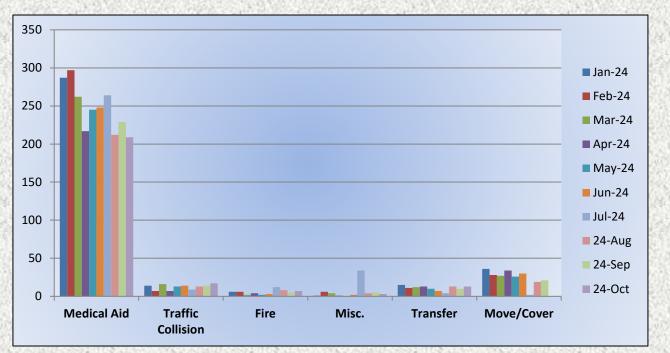

# 11. <u>CORRESPONDENCE AND COMMUNICATION:</u>

- Fire Engine Response Statistics.
- Medic Unit Response Statistics.
- Thank you card letter from the Lyons Club for the Districts participation in their 100-Year Anniversary Event.

## 13. CORRESPONDENCE AND COMMUNICATION:

- Fire Engine Response Statistics.
- Medic Unit Response Statistics.
- Thank you card from El Dorado Adventists School for the Districts participation on their 9/11 event.