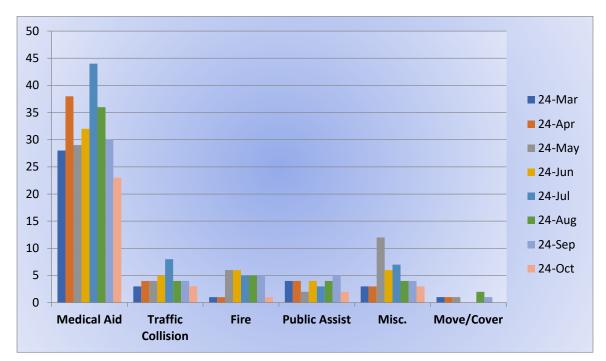

# 11. <u>CORRESPONDENCE AND COMMUNICATION:</u>

- Fire Engine Response Statistics.
- Medic Unit Response Statistics.
- Thank you card letter from the Lyons Club for the Districts participation in their 100-Year Anniversary Event.