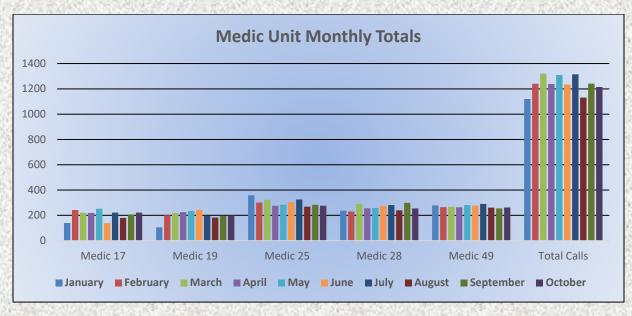

# 11. <u>CORRESPONDENCE AND COMMUNICATION:</u>

- Fire Engine Response Statistics.
- Medic Unit Response Statistics.
- Thank you card letter from the Lyons Club for the Districts participation in their 100-Year Anniversary Event.

## 13. CORRESPONDENCE AND COMMUNICATION:

- Fire Engine Response Statistics.
- Medic Unit Response Statistics.
- Thank you card from El Dorado Adventists School for the Districts participation on their 9/11 event.