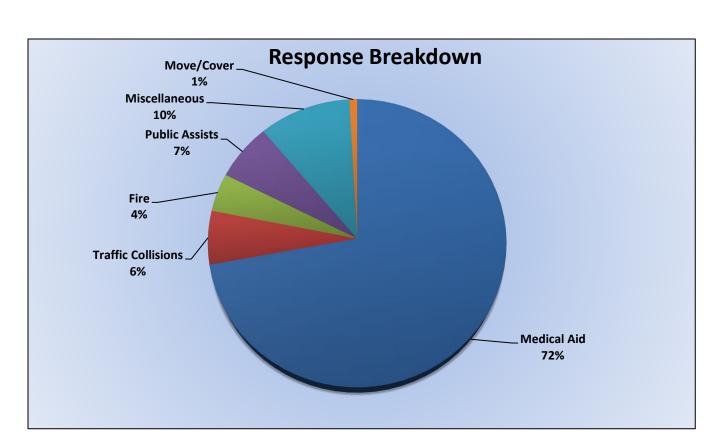

# 11. <u>CORRESPONDENCE AND COMMUNICATION:</u>

- Fire Engine Response Statistics.
- Medic Unit Response Statistics.
- Thank you card letter from the Lyons Club for the Districts participation in their 100-Year Anniversary Event.

## 13. CORRESPONDENCE AND COMMUNICATION:

- Fire Engine Response Statistics.
- Medic Unit Response Statistics.
- Thank you card from El Dorado Adventists School for the Districts participation on their 9/11 event.