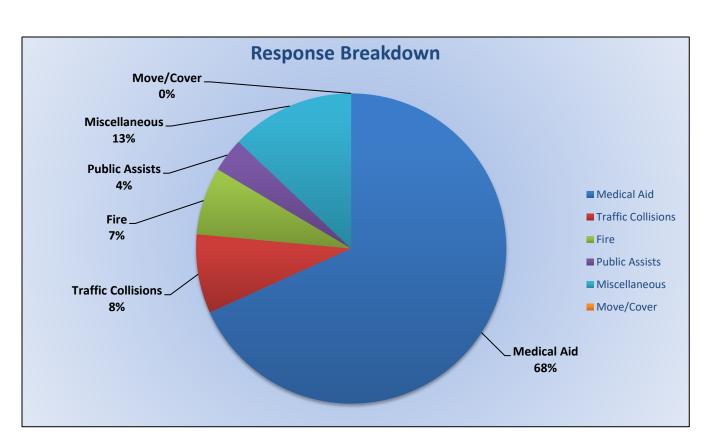

# 11. <u>CORRESPONDENCE AND COMMUNICATION:</u>

- Fire Engine Response Statistics.
- Medic Unit Response Statistics.
- Thank you card letter from the Lyons Club for the Districts participation in their 100-Year Anniversary Event.

## 13. CORRESPONDENCE AND COMMUNICATION:

- Fire Engine Response Statistics.
- Medic Unit Response Statistics.
- Thank you card from El Dorado Adventists School for the Districts participation on their 9/11 event.