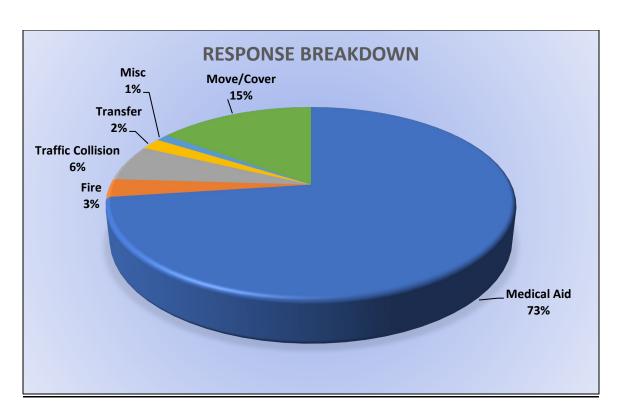

## 13. CORRESPONDENCE AND COMMUNICATION:

- Fire Engine Response Statistics.
- Medic Unit Response Statistics.
- Thank you card from El Dorado Adventists School for the Districts participation on their 9/11 event.