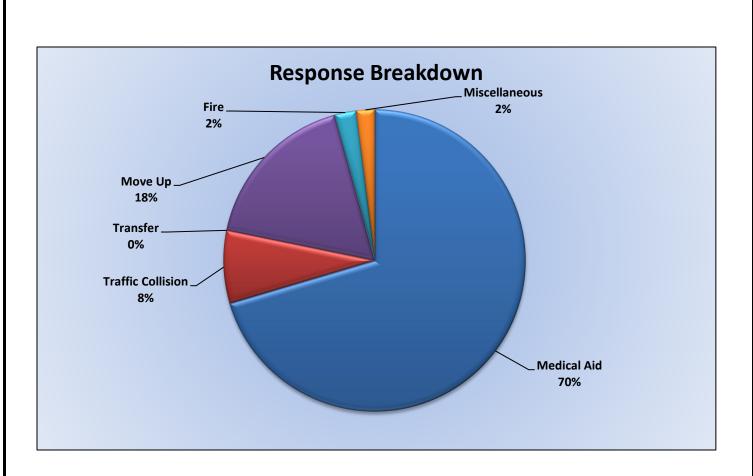

# 11. <u>CORRESPONDENCE AND COMMUNICATION:</u>

- Fire Engine Response Statistics.
- Medic Unit Response Statistics.
- Thank you card letter from the Lyons Club for the Districts participation in their 100-Year Anniversary Event.

## 13. CORRESPONDENCE AND COMMUNICATION:

- Fire Engine Response Statistics.
- Medic Unit Response Statistics.
- Thank you card from El Dorado Adventists School for the Districts participation on their 9/11 event.