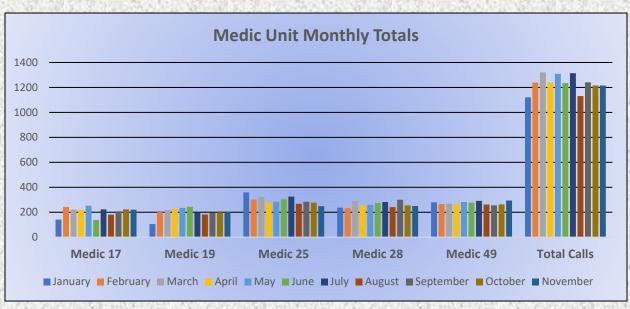

#### 11. CORRESPONDENCE AND COMMUNICATION:

- Fire Engine Response Statistics.
- Medic Unit Response Statistics.

#### 11. CORRESPONDENCE AND COMMUNICATION:

- Fire Engine Response Statistics.
- Medic Unit Response Statistics.

• Thank you letter from Lyons Club for the Districts participation in their 100-Year Anniversary Event.