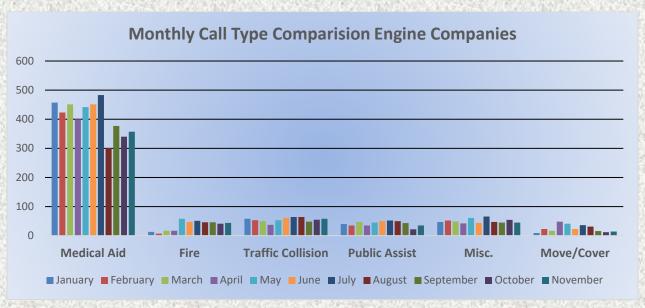

#### 11. CORRESPONDENCE AND COMMUNICATION:

- Fire Engine Response Statistics.
- Medic Unit Response Statistics.

#### 11. CORRESPONDENCE AND COMMUNICATION:

- Fire Engine Response Statistics.
- Medic Unit Response Statistics.

• Thank you letter from Lyons Club for the Districts participation in their 100-Year Anniversary Event.