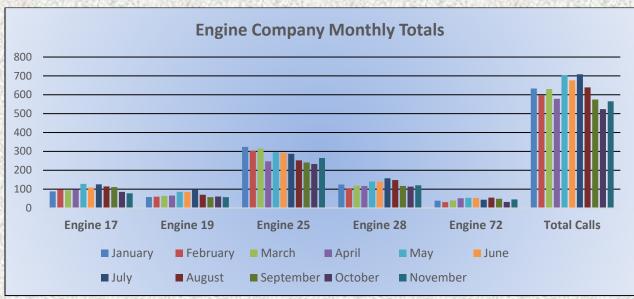

#### 11. CORRESPONDENCE AND COMMUNICATION:

- Fire Engine Response Statistics.
- Medic Unit Response Statistics.

#### 11. CORRESPONDENCE AND COMMUNICATION:

- Fire Engine Response Statistics.
- Medic Unit Response Statistics.

• Thank you letter from Lyons Club for the Districts participation in their 100-Year Anniversary Event.