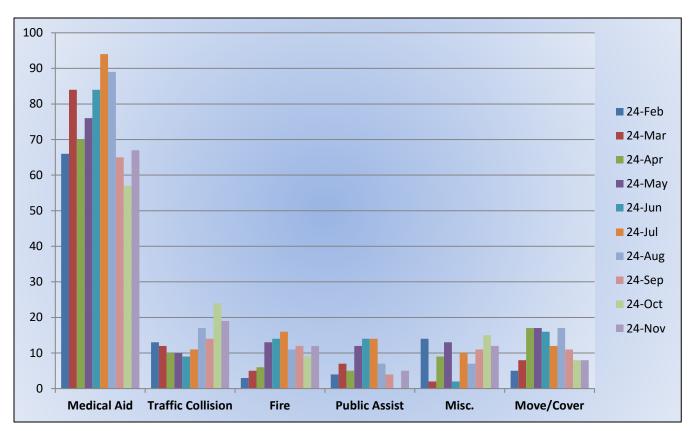

#### 11. CORRESPONDENCE AND COMMUNICATION:

- Fire Engine Response Statistics.
- Medic Unit Response Statistics.

#### 11. CORRESPONDENCE AND COMMUNICATION:

- Fire Engine Response Statistics.
- Medic Unit Response Statistics.

• Thank you letter from Lyons Club for the Districts participation in their 100-Year Anniversary Event.