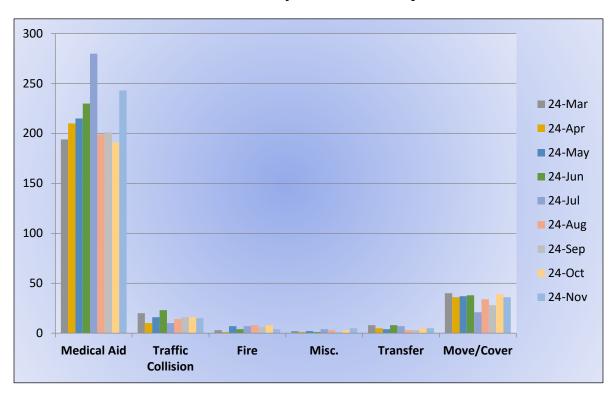

#### 11. CORRESPONDENCE AND COMMUNICATION:

- Fire Engine Response Statistics.
- Medic Unit Response Statistics.

#### 11. CORRESPONDENCE AND COMMUNICATION:

- Fire Engine Response Statistics.
- Medic Unit Response Statistics.

• Thank you letter from Lyons Club for the Districts participation in their 100-Year Anniversary Event.