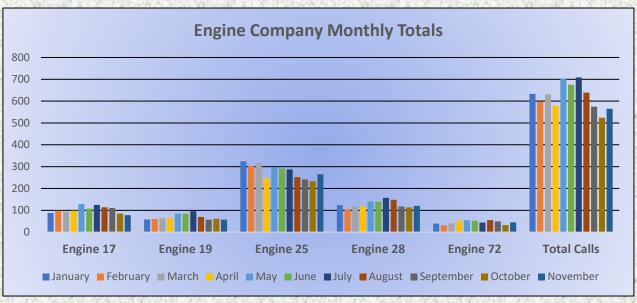

#### 11. CORRESPONDENCE AND COMMUNICATION:

- Fire Engine Response Statistics.
- Medic Unit Response Statistics.

#### 11. CORRESPONDENCE AND COMMUNICATION:

- Fire Engine Response Statistics.
- Medic Unit Response Statistics.

• Thank you letter from Lyons Club for the Districts participation in their 100-Year Anniversary Event.