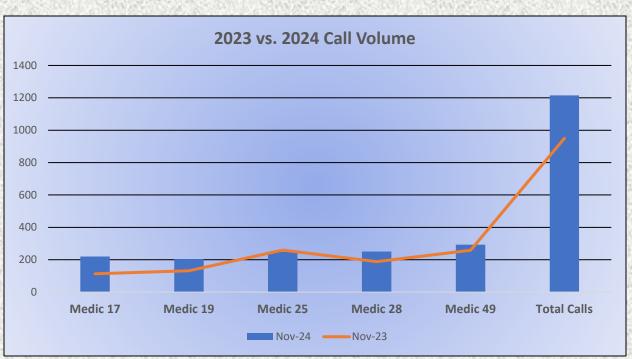

#### 11. CORRESPONDENCE AND COMMUNICATION:

- Fire Engine Response Statistics.
- Medic Unit Response Statistics.

#### 11. CORRESPONDENCE AND COMMUNICATION:

- Fire Engine Response Statistics.
- Medic Unit Response Statistics.

• Thank you letter from Lyons Club for the Districts participation in their 100-Year Anniversary Event.