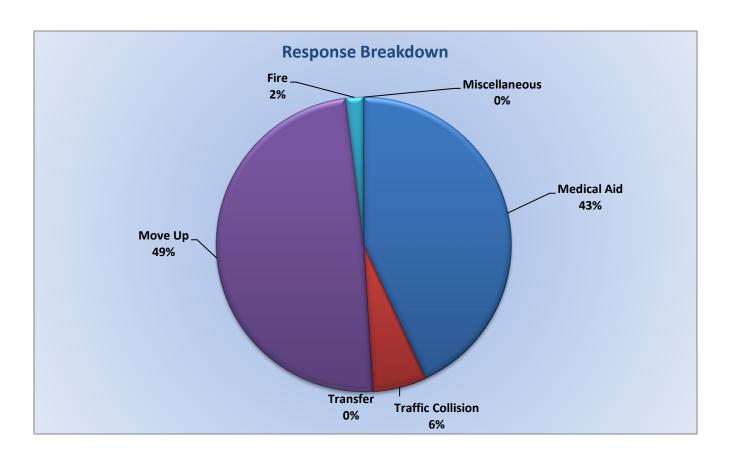

#### 11. CORRESPONDENCE AND COMMUNICATION:

- Fire Engine Response Statistics.
- Medic Unit Response Statistics.

#### 11. CORRESPONDENCE AND COMMUNICATION:

- Fire Engine Response Statistics.
- Medic Unit Response Statistics.

• Thank you letter from Lyons Club for the Districts participation in their 100-Year Anniversary Event.