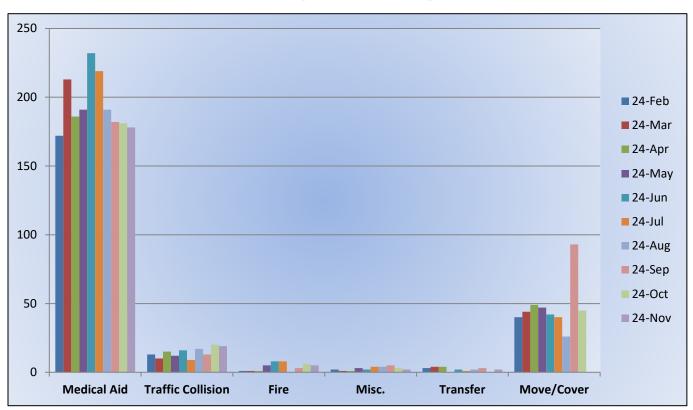

#### 11. CORRESPONDENCE AND COMMUNICATION:

- Fire Engine Response Statistics.
- Medic Unit Response Statistics.

#### 11. CORRESPONDENCE AND COMMUNICATION:

- Fire Engine Response Statistics.
- Medic Unit Response Statistics.

• Thank you letter from Lyons Club for the Districts participation in their 100-Year Anniversary Event.