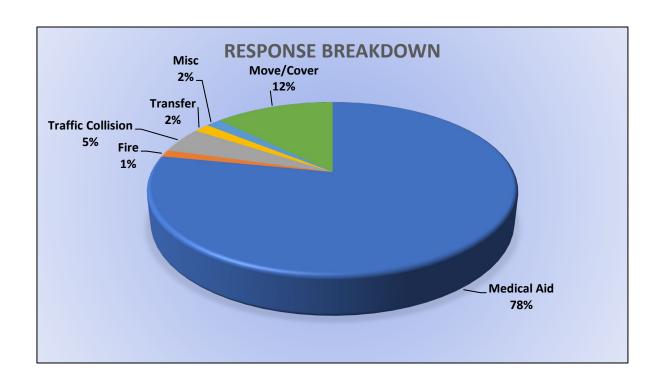

#### 11. CORRESPONDENCE AND COMMUNICATION:

- Fire Engine Response Statistics.
- Medic Unit Response Statistics.

#### 11. CORRESPONDENCE AND COMMUNICATION:

- Fire Engine Response Statistics.
- Medic Unit Response Statistics.

• Thank you letter from Lyons Club for the Districts participation in their 100-Year Anniversary Event.