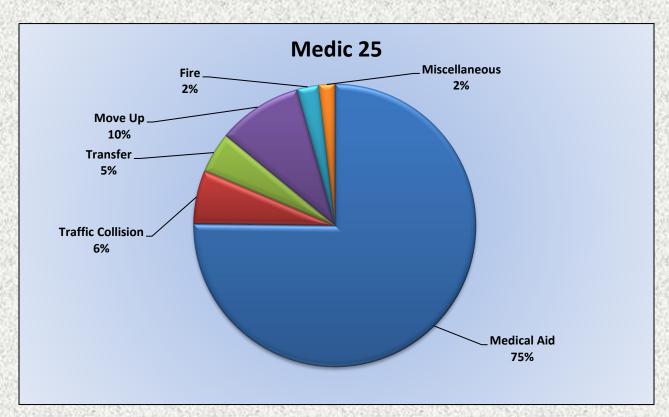

#### 11. CORRESPONDENCE AND COMMUNICATION:

- Fire Engine Response Statistics.
- Medic Unit Response Statistics.

#### 11. CORRESPONDENCE AND COMMUNICATION:

- Fire Engine Response Statistics.
- Medic Unit Response Statistics.

• Thank you letter from Lyons Club for the Districts participation in their 100-Year Anniversary Event.