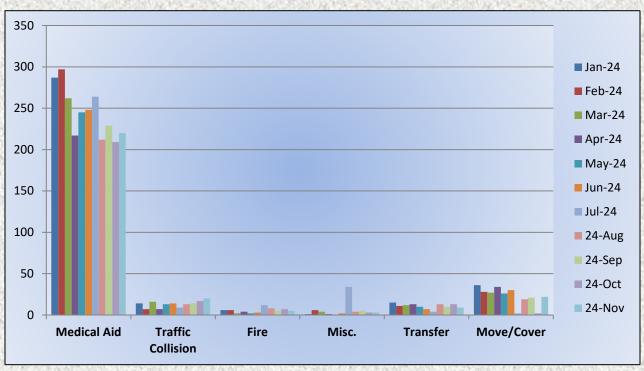

#### 11. CORRESPONDENCE AND COMMUNICATION:

- Fire Engine Response Statistics.
- Medic Unit Response Statistics.

#### 11. CORRESPONDENCE AND COMMUNICATION:

- Fire Engine Response Statistics.
- Medic Unit Response Statistics.

• Thank you letter from Lyons Club for the Districts participation in their 100-Year Anniversary Event.