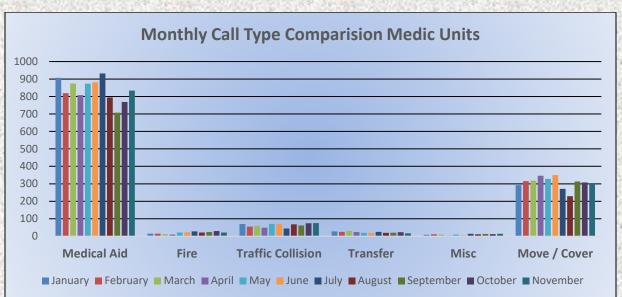

#### 11. CORRESPONDENCE AND COMMUNICATION:

- Fire Engine Response Statistics.
- Medic Unit Response Statistics.

#### 11. CORRESPONDENCE AND COMMUNICATION:

- Fire Engine Response Statistics.
- Medic Unit Response Statistics.

• Thank you letter from Lyons Club for the Districts participation in their 100-Year Anniversary Event.