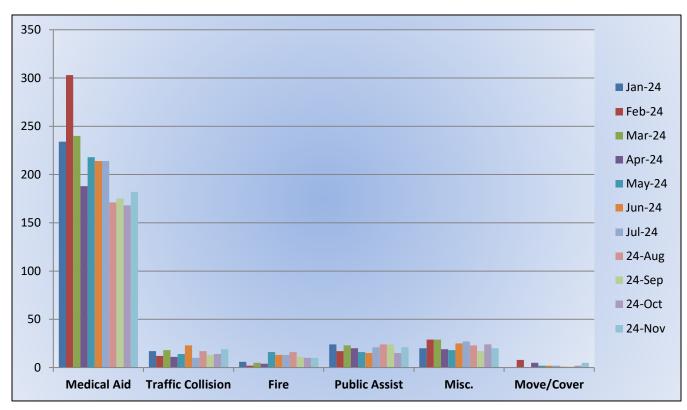

#### 11. CORRESPONDENCE AND COMMUNICATION:

- Fire Engine Response Statistics.
- Medic Unit Response Statistics.