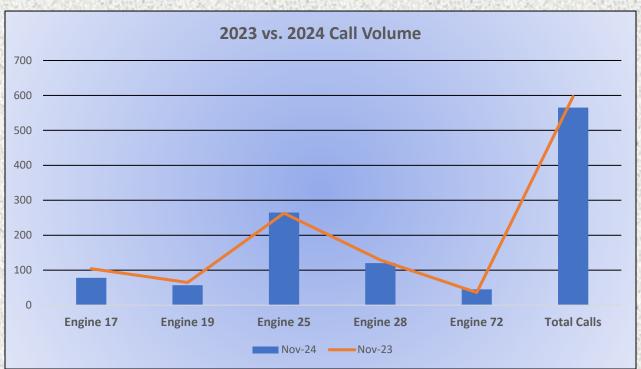

#### 11. CORRESPONDENCE AND COMMUNICATION:

- Fire Engine Response Statistics.
- Medic Unit Response Statistics.

#### 11. CORRESPONDENCE AND COMMUNICATION:

- Fire Engine Response Statistics.
- Medic Unit Response Statistics.

• Thank you letter from Lyons Club for the Districts participation in their 100-Year Anniversary Event.