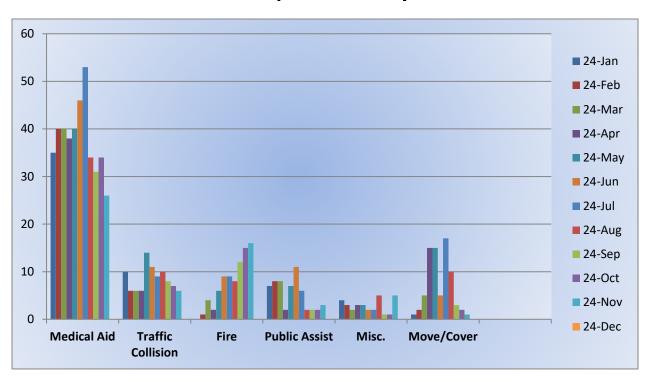

#### 11. CORRESPONDENCE AND COMMUNICATION:

- Fire Engine Response Statistics.
- Medic Unit Response Statistics.

#### 11. CORRESPONDENCE AND COMMUNICATION:

- Fire Engine Response Statistics.
- Medic Unit Response Statistics.

• Thank you letter from Lyons Club for the Districts participation in their 100-Year Anniversary Event.