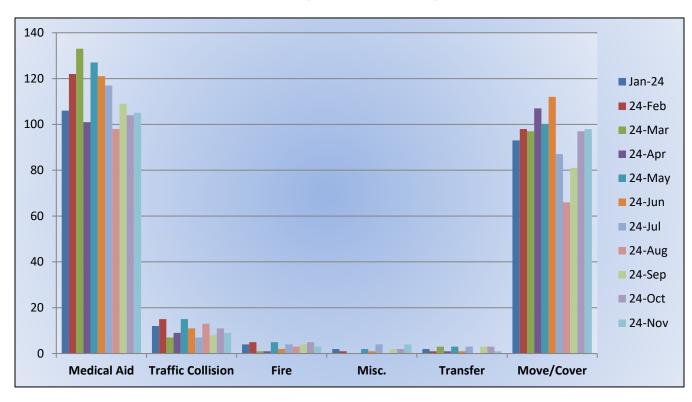

#### 11. CORRESPONDENCE AND COMMUNICATION:

- Fire Engine Response Statistics.
- Medic Unit Response Statistics.

#### 11. CORRESPONDENCE AND COMMUNICATION:

- Fire Engine Response Statistics.
- Medic Unit Response Statistics.

• Thank you letter from Lyons Club for the Districts participation in their 100-Year Anniversary Event.