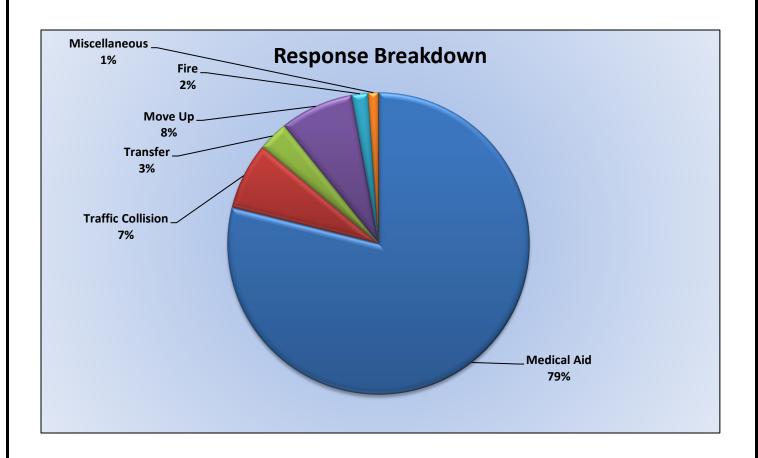

#### 11. CORRESPONDENCE AND COMMUNICATION:

- Fire Engine Response Statistics.
- Medic Unit Response Statistics.

• Thank you letter from Lyons Club for the Districts participation in their 100-Year Anniversary Event.