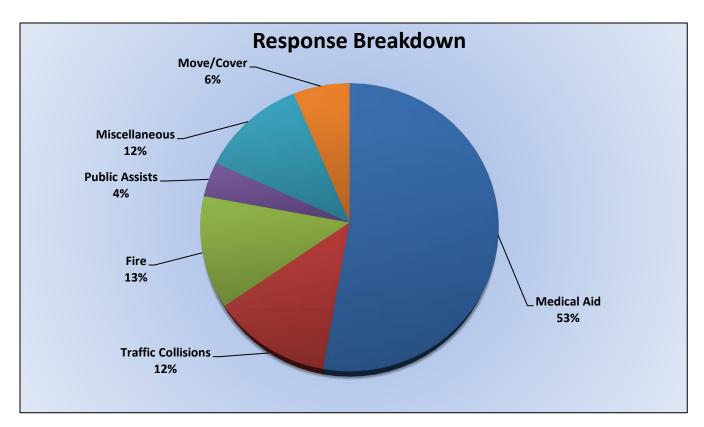

#### 11. CORRESPONDENCE AND COMMUNICATION:

- Fire Engine Response Statistics.
- Medic Unit Response Statistics.

#### 11. CORRESPONDENCE AND COMMUNICATION:

- Fire Engine Response Statistics.
- Medic Unit Response Statistics.

• Thank you letter from Lyons Club for the Districts participation in their 100-Year Anniversary Event.