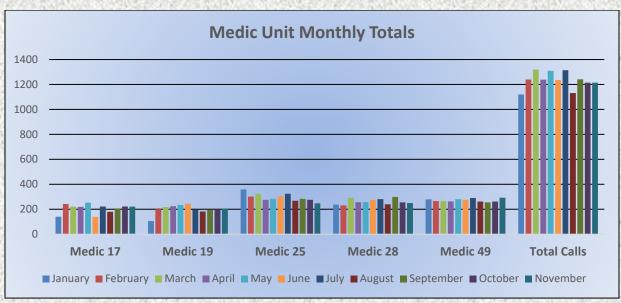

#### 11. CORRESPONDENCE AND COMMUNICATION:

- Fire Engine Response Statistics.
- Medic Unit Response Statistics.

#### 11. CORRESPONDENCE AND COMMUNICATION:

- Fire Engine Response Statistics.
- Medic Unit Response Statistics.

• Thank you letter from Lyons Club for the Districts participation in their 100-Year Anniversary Event.