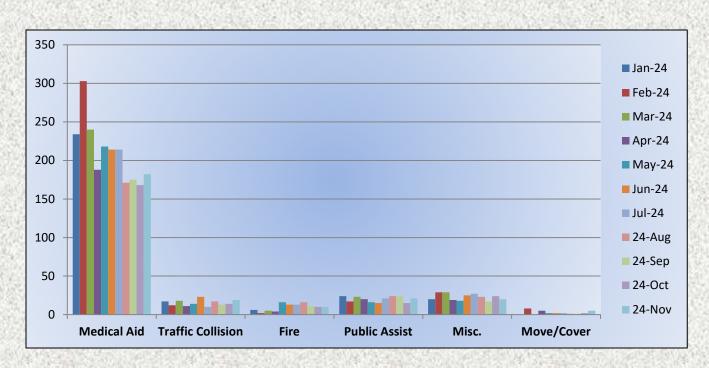

#### 11. CORRESPONDENCE AND COMMUNICATION:

- Fire Engine Response Statistics.
- Medic Unit Response Statistics.

#### 11. CORRESPONDENCE AND COMMUNICATION:

- Fire Engine Response Statistics.
- Medic Unit Response Statistics.

• Thank you letter from Lyons Club for the Districts participation in their 100-Year Anniversary Event.