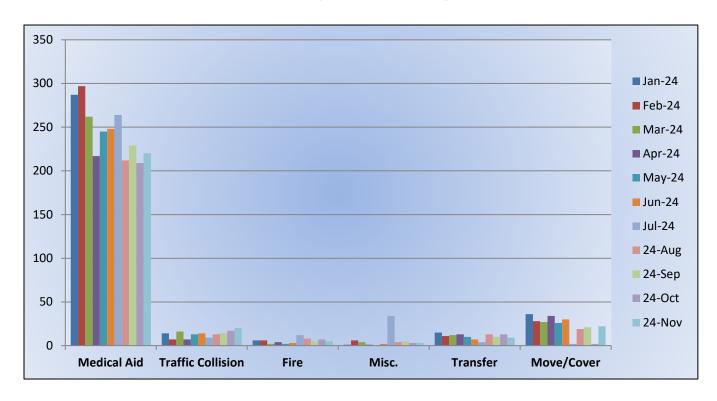

#### 11. CORRESPONDENCE AND COMMUNICATION:

- Fire Engine Response Statistics.
- Medic Unit Response Statistics.

• Thank you letter from Lyons Club for the Districts participation in their 100-Year Anniversary Event.