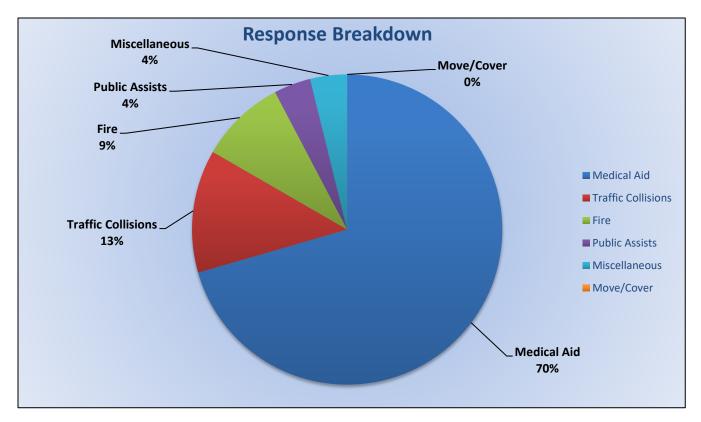

#### 11. CORRESPONDENCE AND COMMUNICATION:

- Fire Engine Response Statistics.
- Medic Unit Response Statistics.

#### 11. CORRESPONDENCE AND COMMUNICATION:

- Fire Engine Response Statistics.
- Medic Unit Response Statistics.

• Thank you letter from Lyons Club for the Districts participation in their 100-Year Anniversary Event.