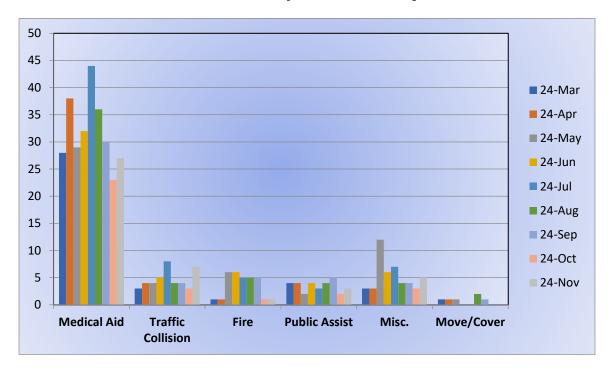

#### 11. CORRESPONDENCE AND COMMUNICATION:

- Fire Engine Response Statistics.
- Medic Unit Response Statistics.

#### 11. CORRESPONDENCE AND COMMUNICATION:

- Fire Engine Response Statistics.
- Medic Unit Response Statistics.

• Thank you letter from Lyons Club for the Districts participation in their 100-Year Anniversary Event.