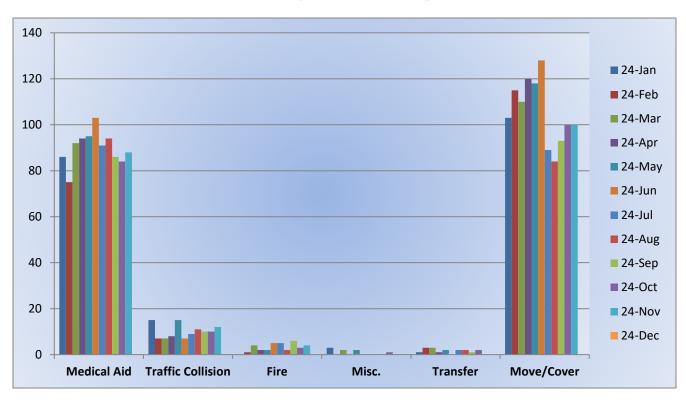

#### 11. CORRESPONDENCE AND COMMUNICATION:

- Fire Engine Response Statistics.
- Medic Unit Response Statistics.

#### 11. CORRESPONDENCE AND COMMUNICATION:

- Fire Engine Response Statistics.
- Medic Unit Response Statistics.

• Thank you letter from Lyons Club for the Districts participation in their 100-Year Anniversary Event.