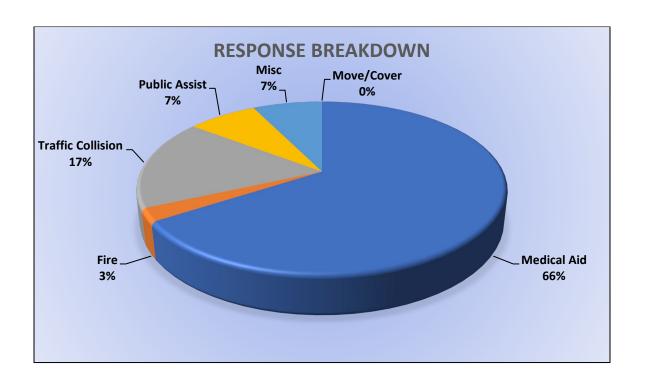

#### 11. CORRESPONDENCE AND COMMUNICATION:

- Fire Engine Response Statistics.
- Medic Unit Response Statistics.

#### 11. CORRESPONDENCE AND COMMUNICATION:

- Fire Engine Response Statistics.
- Medic Unit Response Statistics.

• Thank you letter from Lyons Club for the Districts participation in their 100-Year Anniversary Event.