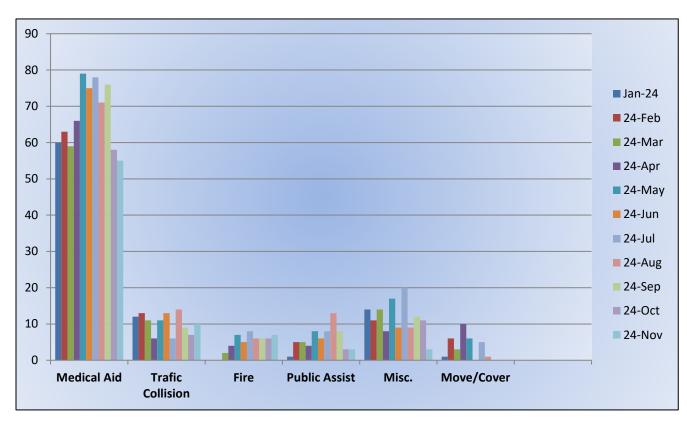

#### 11. CORRESPONDENCE AND COMMUNICATION:

- Fire Engine Response Statistics.
- Medic Unit Response Statistics.

#### 11. CORRESPONDENCE AND COMMUNICATION:

- Fire Engine Response Statistics.
- Medic Unit Response Statistics.

• Thank you letter from Lyons Club for the Districts participation in their 100-Year Anniversary Event.