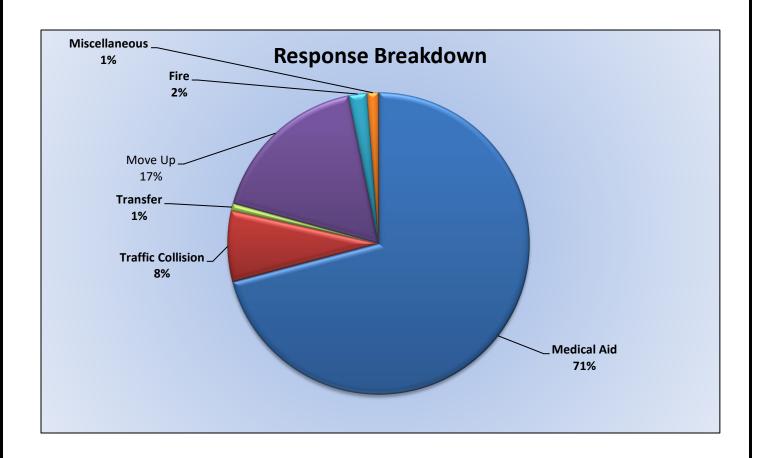

#### 11. CORRESPONDENCE AND COMMUNICATION:

- Fire Engine Response Statistics.
- Medic Unit Response Statistics.

#### 11. CORRESPONDENCE AND COMMUNICATION:

- Fire Engine Response Statistics.
- Medic Unit Response Statistics.

• Thank you letter from Lyons Club for the Districts participation in their 100-Year Anniversary Event.