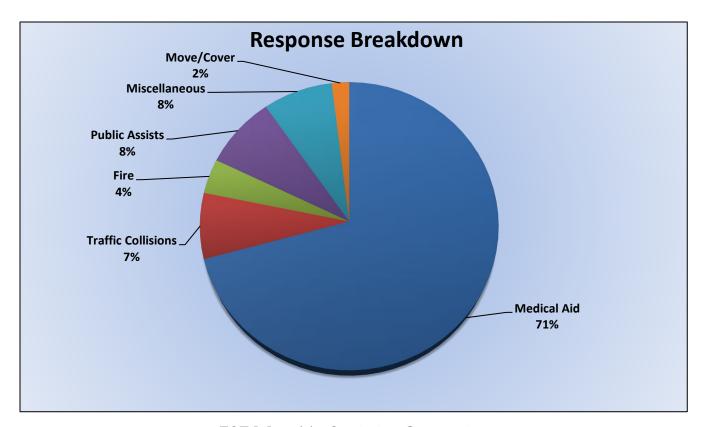

#### 11. CORRESPONDENCE AND COMMUNICATION:

- Fire Engine Response Statistics.
- Medic Unit Response Statistics.