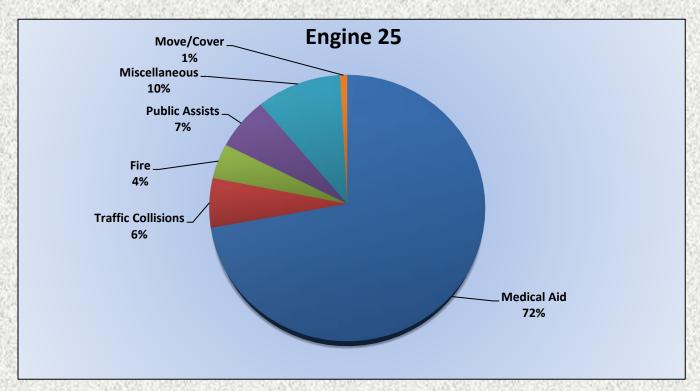

#### 11. CORRESPONDENCE AND COMMUNICATION:

- Fire Engine Response Statistics.
- Medic Unit Response Statistics.

#### 11. CORRESPONDENCE AND COMMUNICATION:

- Fire Engine Response Statistics.
- Medic Unit Response Statistics.

• Thank you letter from Lyons Club for the Districts participation in their 100-Year Anniversary Event.