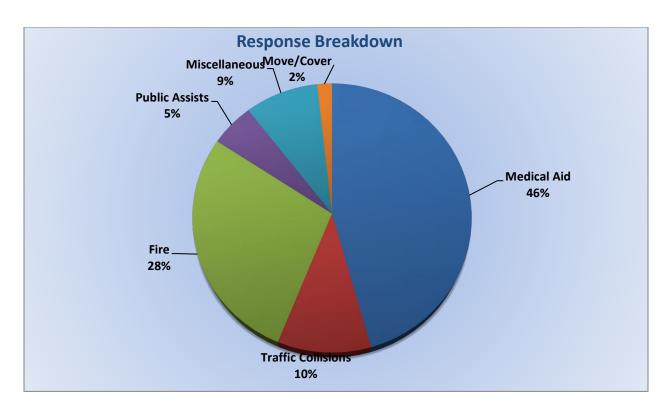

#### 11. CORRESPONDENCE AND COMMUNICATION:

- Fire Engine Response Statistics.
- Medic Unit Response Statistics.

#### 11. CORRESPONDENCE AND COMMUNICATION:

- Fire Engine Response Statistics.
- Medic Unit Response Statistics.

• Thank you letter from Lyons Club for the Districts participation in their 100-Year Anniversary Event.