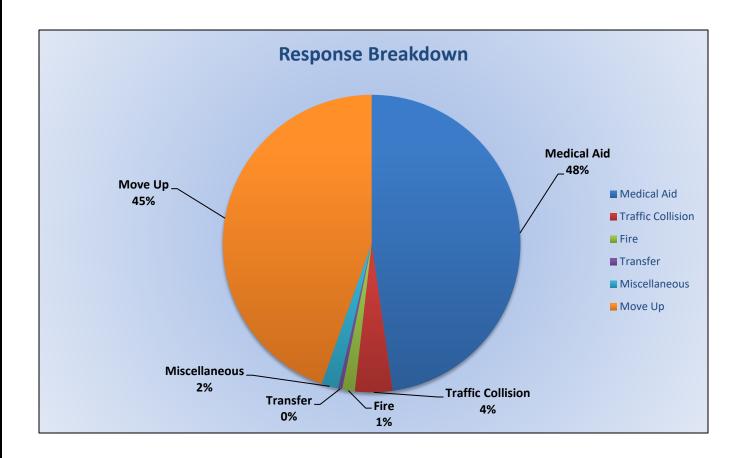

#### 11. CORRESPONDENCE AND COMMUNICATION:

- Fire Engine Response Statistics.
- Medic Unit Response Statistics.

#### 11. CORRESPONDENCE AND COMMUNICATION:

- Fire Engine Response Statistics.
- Medic Unit Response Statistics.

• Thank you letter from Lyons Club for the Districts participation in their 100-Year Anniversary Event.