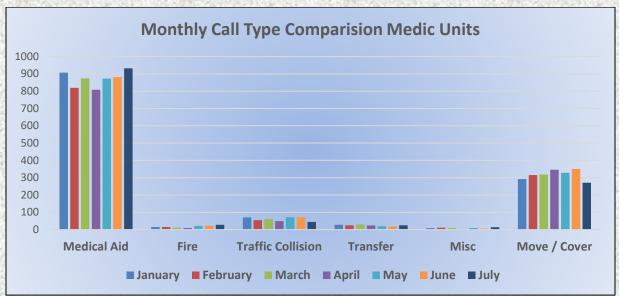

#### 11. CORRESPONDENCE AND COMMUNICATION:

- Fire Engine Response Statistics.
- Medic Unit Response Statistics.
- Thank you letter from Oak Hill Area Fire Safe Council.

#### 12. CORRESPONDENCE AND COMMUNICATION:

- Fire Engine Response Statistics.
- Medic Unit Response Statistics.