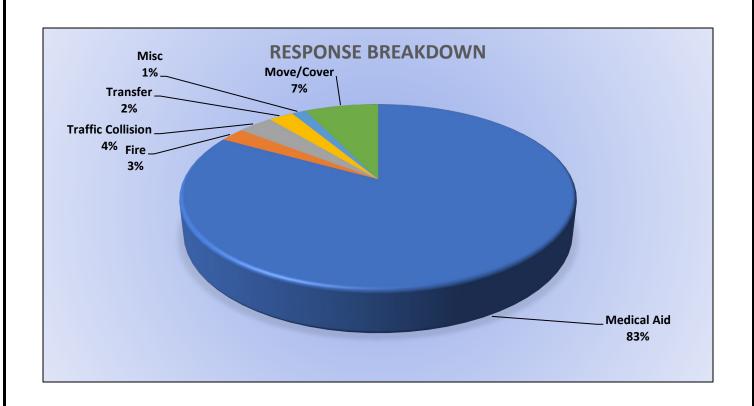

#### 11. CORRESPONDENCE AND COMMUNICATION:

- Fire Engine Response Statistics.
- Medic Unit Response Statistics.
- Thank you letter from Oak Hill Area Fire Safe Council.

#### 12. CORRESPONDENCE AND COMMUNICATION:

- Fire Engine Response Statistics.
- Medic Unit Response Statistics.