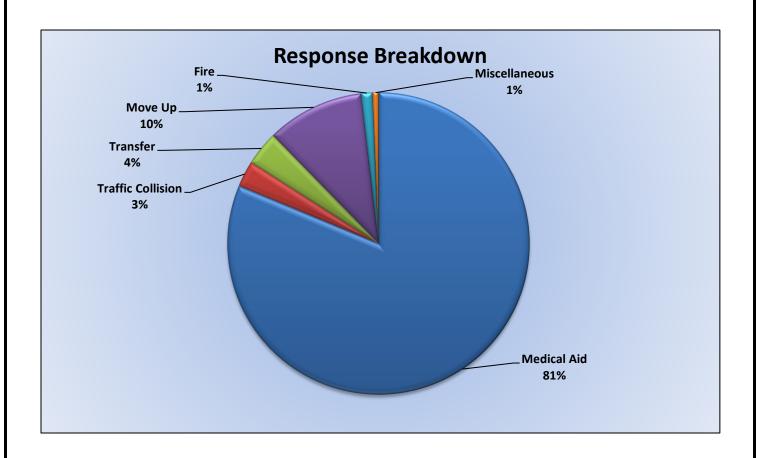

#### 11. CORRESPONDENCE AND COMMUNICATION:

- Fire Engine Response Statistics.
- Medic Unit Response Statistics.
- Thank you letter from Oak Hill Area Fire Safe Council.