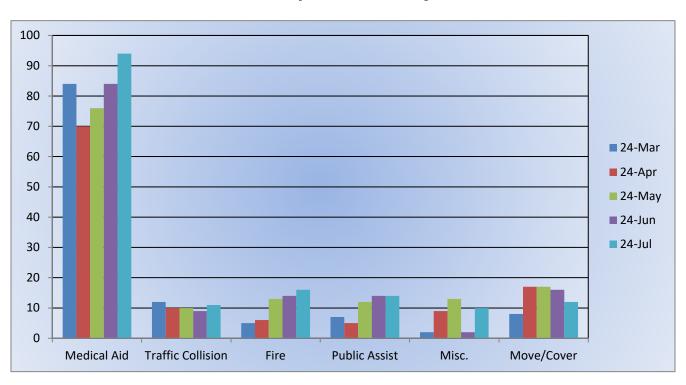

#### 12. CORRESPONDENCE AND COMMUNICATION:

- Fire Engine Response Statistics.
- Medic Unit Response Statistics.