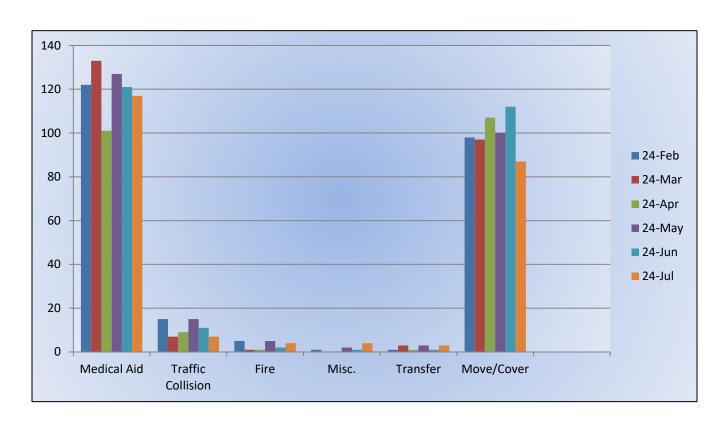

#### 11. CORRESPONDENCE AND COMMUNICATION:

- Fire Engine Response Statistics.
- Medic Unit Response Statistics.
- Thank you letter from Oak Hill Area Fire Safe Council.

#### 12. CORRESPONDENCE AND COMMUNICATION:

- Fire Engine Response Statistics.
- Medic Unit Response Statistics.