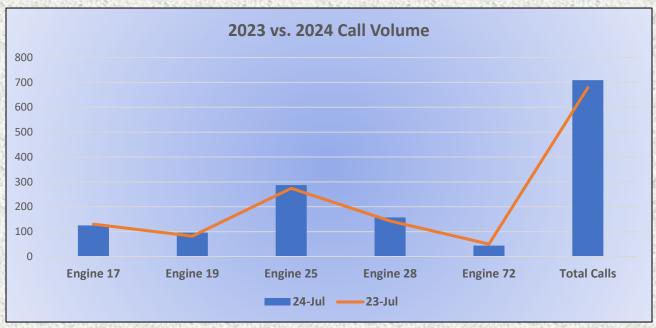

#### 11. CORRESPONDENCE AND COMMUNICATION:

- Fire Engine Response Statistics.
- Medic Unit Response Statistics.
- Thank you letter from Oak Hill Area Fire Safe Council.

#### 12. CORRESPONDENCE AND COMMUNICATION:

- Fire Engine Response Statistics.
- Medic Unit Response Statistics.