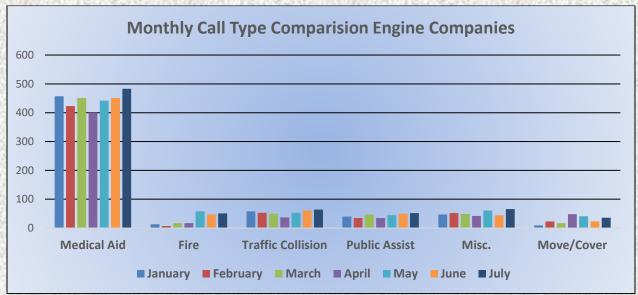

#### 11. CORRESPONDENCE AND COMMUNICATION:

- Fire Engine Response Statistics.
- Medic Unit Response Statistics.
- Thank you letter from Oak Hill Area Fire Safe Council.

#### 12. CORRESPONDENCE AND COMMUNICATION:

- Fire Engine Response Statistics.
- Medic Unit Response Statistics.