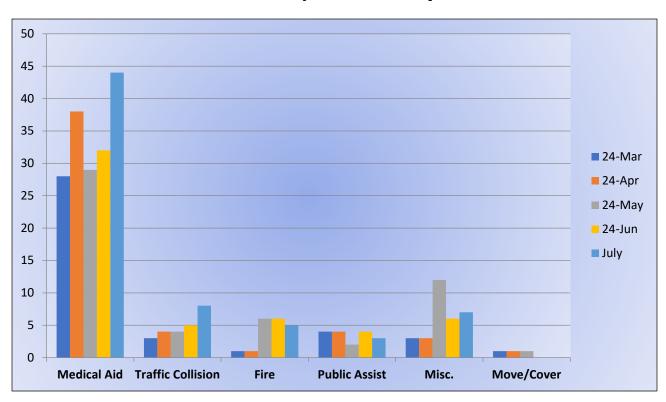

#### 11. CORRESPONDENCE AND COMMUNICATION:

- Fire Engine Response Statistics.
- Medic Unit Response Statistics.
- Thank you letter from Oak Hill Area Fire Safe Council.

#### 12. CORRESPONDENCE AND COMMUNICATION:

- Fire Engine Response Statistics.
- Medic Unit Response Statistics.