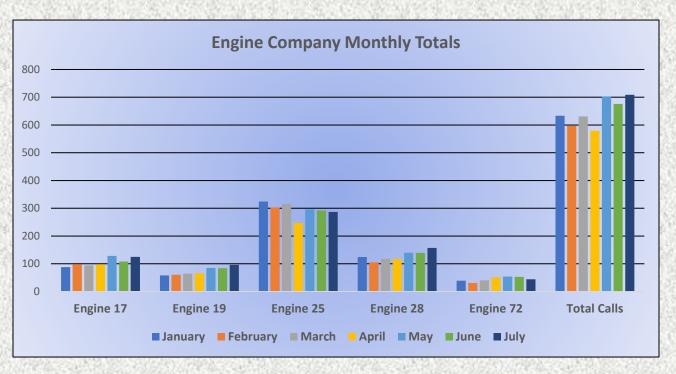

#### 11. CORRESPONDENCE AND COMMUNICATION:

- Fire Engine Response Statistics.
- Medic Unit Response Statistics.
- Thank you letter from Oak Hill Area Fire Safe Council.

#### 12. CORRESPONDENCE AND COMMUNICATION:

- Fire Engine Response Statistics.
- Medic Unit Response Statistics.