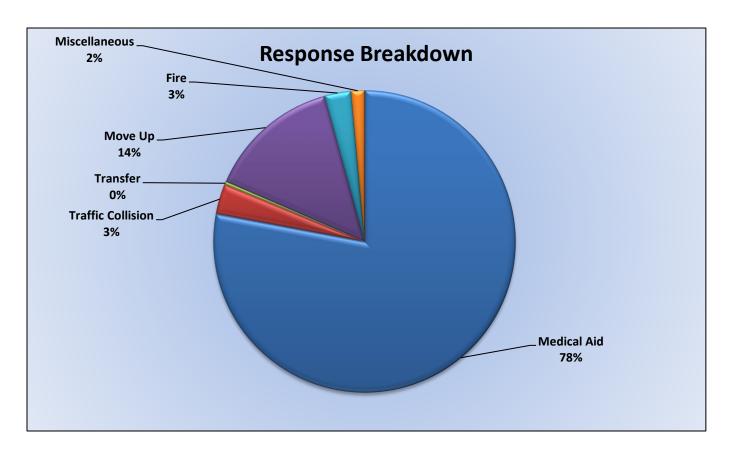

#### 11. CORRESPONDENCE AND COMMUNICATION:

- Fire Engine Response Statistics.
- Medic Unit Response Statistics.
- Thank you letter from Oak Hill Area Fire Safe Council.

#### 12. CORRESPONDENCE AND COMMUNICATION:

- Fire Engine Response Statistics.
- Medic Unit Response Statistics.