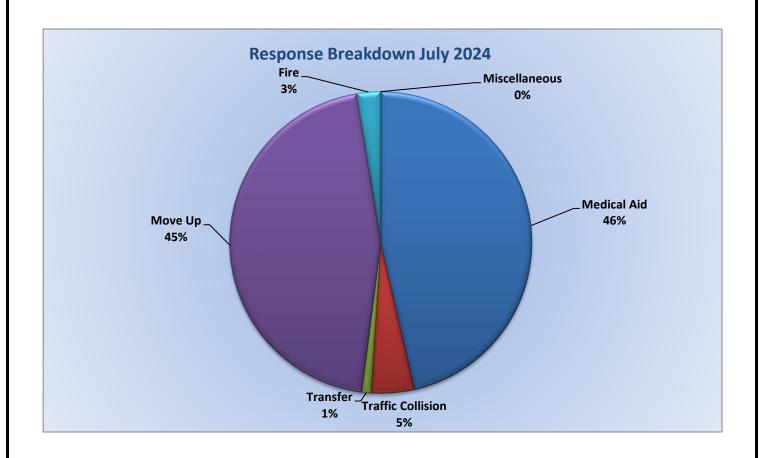

#### 11. CORRESPONDENCE AND COMMUNICATION:

- Fire Engine Response Statistics.
- Medic Unit Response Statistics.
- Thank you letter from Oak Hill Area Fire Safe Council.

#### 12. CORRESPONDENCE AND COMMUNICATION:

- Fire Engine Response Statistics.
- Medic Unit Response Statistics.