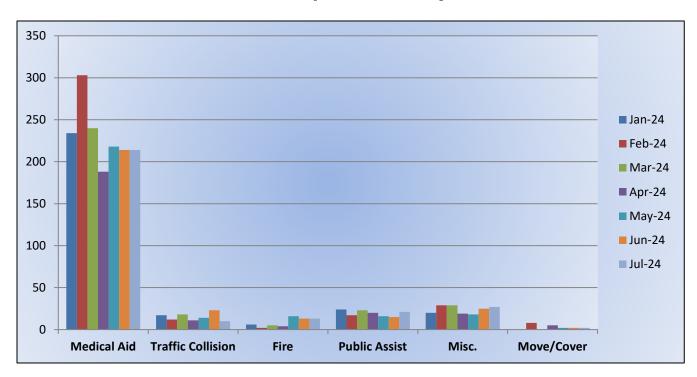

#### 11. CORRESPONDENCE AND COMMUNICATION:

- Fire Engine Response Statistics.
- Medic Unit Response Statistics.
- Thank you letter from Oak Hill Area Fire Safe Council.

#### 12. CORRESPONDENCE AND COMMUNICATION:

- Fire Engine Response Statistics.
- Medic Unit Response Statistics.