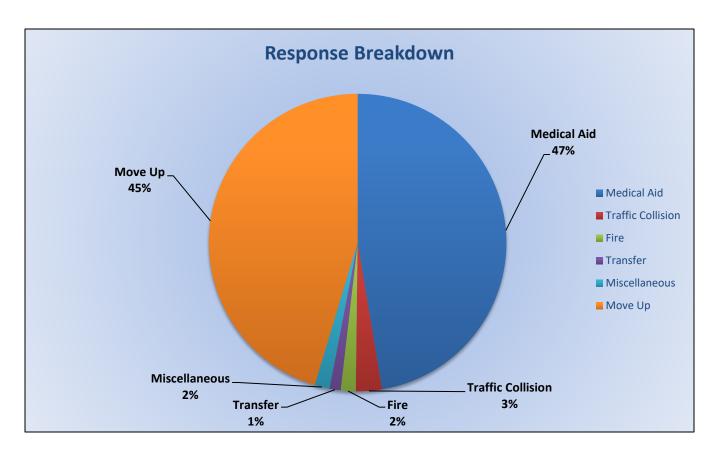

#### 11. CORRESPONDENCE AND COMMUNICATION:

- Fire Engine Response Statistics.
- Medic Unit Response Statistics.
- Thank you letter from Oak Hill Area Fire Safe Council.

#### 12. CORRESPONDENCE AND COMMUNICATION:

- Fire Engine Response Statistics.
- Medic Unit Response Statistics.