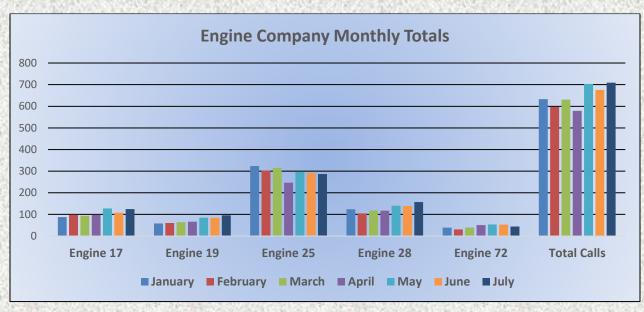

#### 11. CORRESPONDENCE AND COMMUNICATION:

- Fire Engine Response Statistics.
- Medic Unit Response Statistics.
- Thank you letter from Oak Hill Area Fire Safe Council.

#### 12. CORRESPONDENCE AND COMMUNICATION:

- Fire Engine Response Statistics.
- Medic Unit Response Statistics.