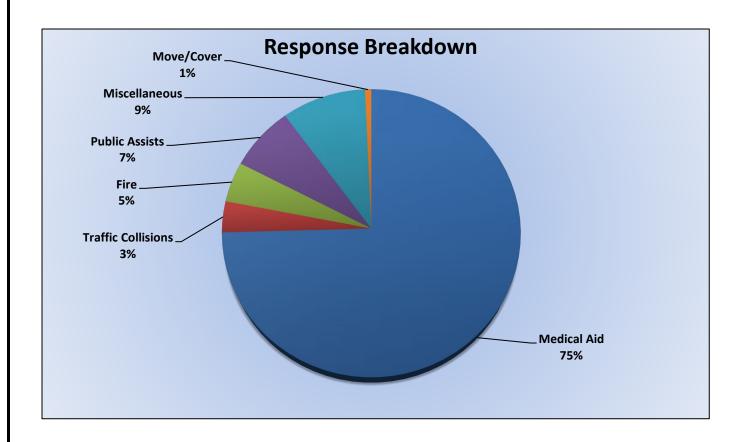

#### 11. CORRESPONDENCE AND COMMUNICATION:

- Fire Engine Response Statistics.
- Medic Unit Response Statistics.
- Thank you letter from Oak Hill Area Fire Safe Council.

#### 12. CORRESPONDENCE AND COMMUNICATION:

- Fire Engine Response Statistics.
- Medic Unit Response Statistics.