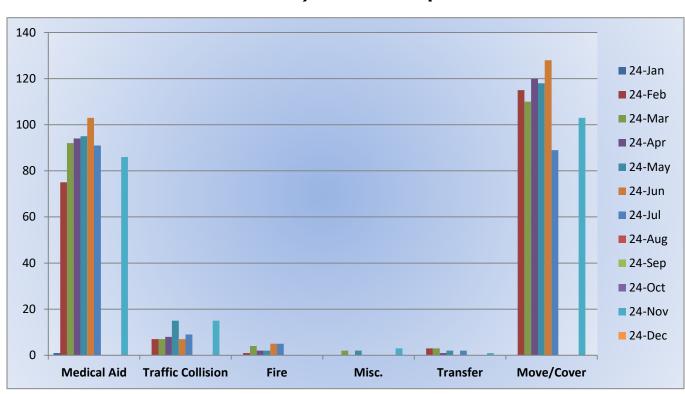

#### 11. CORRESPONDENCE AND COMMUNICATION:

- Fire Engine Response Statistics.
- Medic Unit Response Statistics.
- Thank you letter from Oak Hill Area Fire Safe Council.

#### 12. CORRESPONDENCE AND COMMUNICATION:

- Fire Engine Response Statistics.
- Medic Unit Response Statistics.