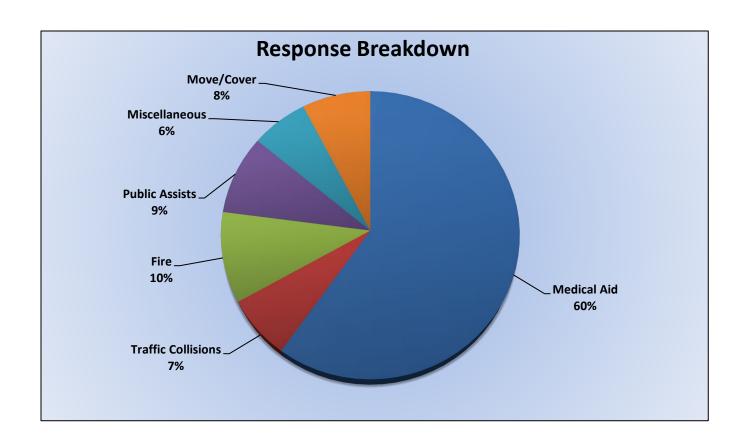

#### 12. CORRESPONDENCE AND COMMUNICATION:

- Fire Engine Response Statistics.
- Medic Unit Response Statistics.