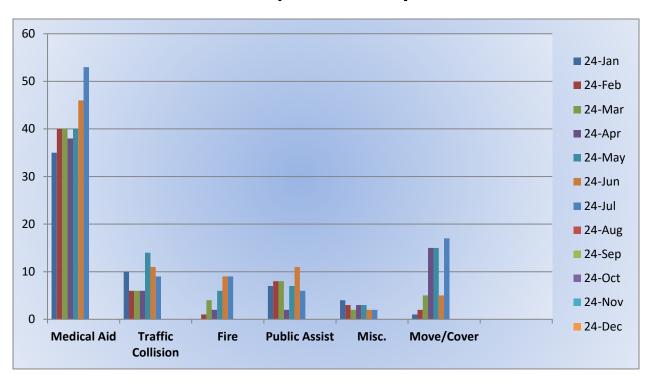

#### 11. CORRESPONDENCE AND COMMUNICATION:

- Fire Engine Response Statistics.
- Medic Unit Response Statistics.
- Thank you letter from Oak Hill Area Fire Safe Council.

#### 12. CORRESPONDENCE AND COMMUNICATION:

- Fire Engine Response Statistics.
- Medic Unit Response Statistics.