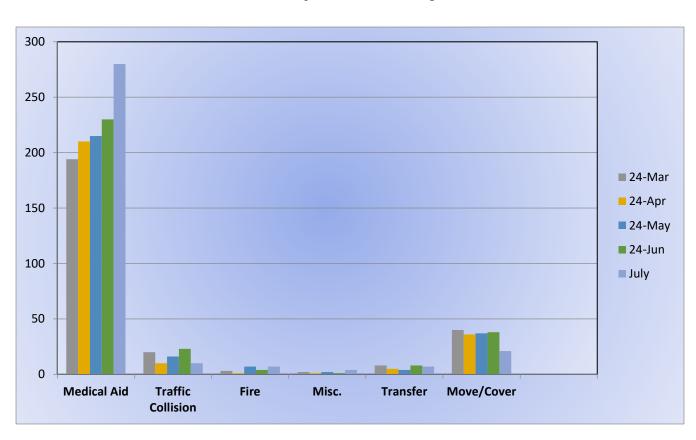

#### 11. CORRESPONDENCE AND COMMUNICATION:

- Fire Engine Response Statistics.
- Medic Unit Response Statistics.
- Thank you letter from Oak Hill Area Fire Safe Council.

#### 12. CORRESPONDENCE AND COMMUNICATION:

- Fire Engine Response Statistics.
- Medic Unit Response Statistics.