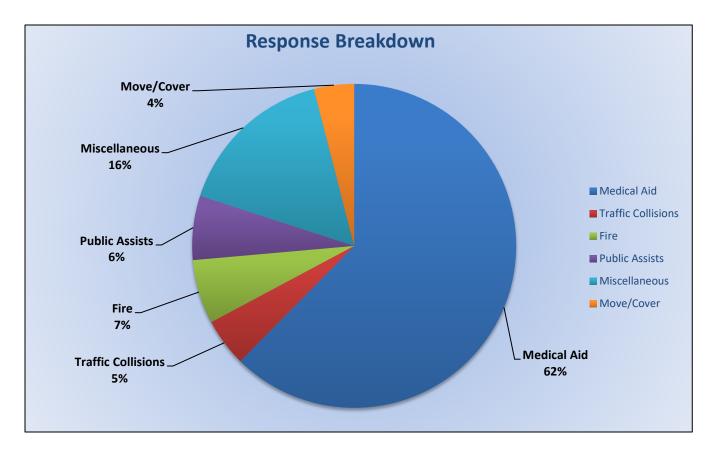

#### 11. CORRESPONDENCE AND COMMUNICATION:

- Fire Engine Response Statistics.
- Medic Unit Response Statistics.
- Thank you letter from Oak Hill Area Fire Safe Council.

#### 12. CORRESPONDENCE AND COMMUNICATION:

- Fire Engine Response Statistics.
- Medic Unit Response Statistics.