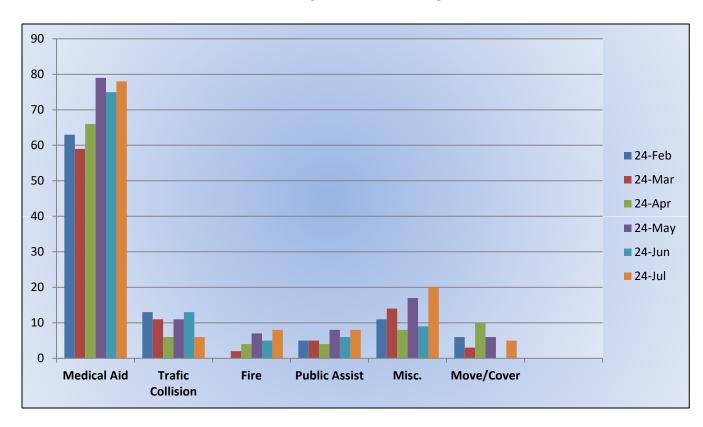

#### 11. CORRESPONDENCE AND COMMUNICATION:

- Fire Engine Response Statistics.
- Medic Unit Response Statistics.
- Thank you letter from Oak Hill Area Fire Safe Council.

#### 12. CORRESPONDENCE AND COMMUNICATION:

- Fire Engine Response Statistics.
- Medic Unit Response Statistics.