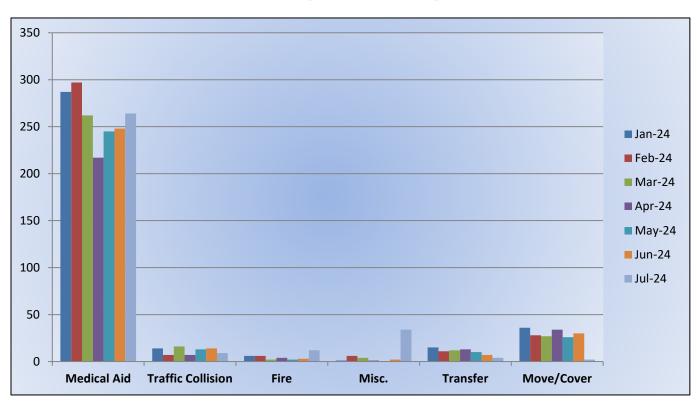

#### 11. CORRESPONDENCE AND COMMUNICATION:

- Fire Engine Response Statistics.
- Medic Unit Response Statistics.
- Thank you letter from Oak Hill Area Fire Safe Council.