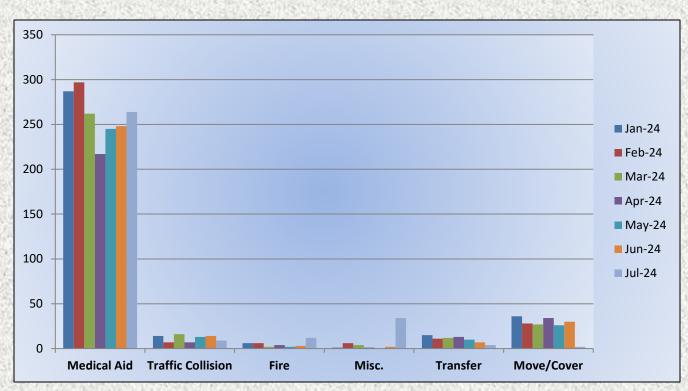

#### 11. CORRESPONDENCE AND COMMUNICATION:

- Fire Engine Response Statistics.
- Medic Unit Response Statistics.
- Thank you letter from Oak Hill Area Fire Safe Council.

#### 12. CORRESPONDENCE AND COMMUNICATION:

- Fire Engine Response Statistics.
- Medic Unit Response Statistics.