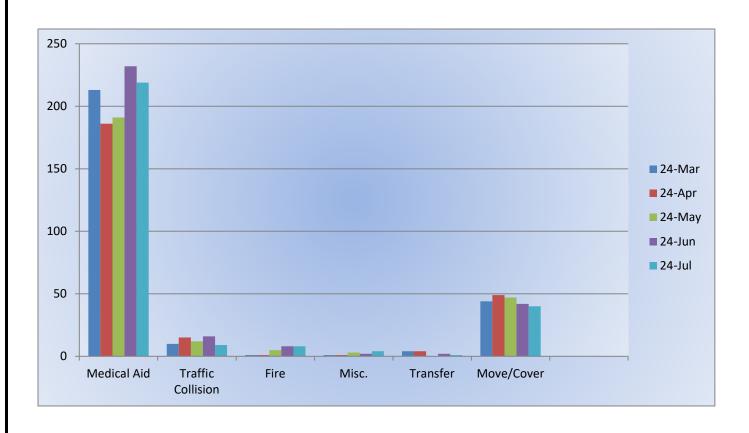

#### 11. CORRESPONDENCE AND COMMUNICATION:

- Fire Engine Response Statistics.
- Medic Unit Response Statistics.
- Thank you letter from Oak Hill Area Fire Safe Council.

#### 12. CORRESPONDENCE AND COMMUNICATION:

- Fire Engine Response Statistics.
- Medic Unit Response Statistics.