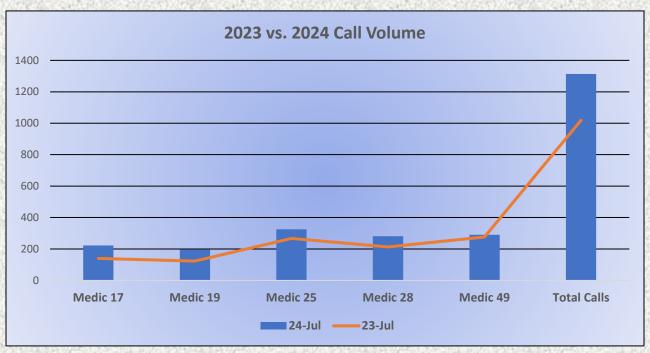

#### 11. CORRESPONDENCE AND COMMUNICATION:

- Fire Engine Response Statistics.
- Medic Unit Response Statistics.
- Thank you letter from Oak Hill Area Fire Safe Council.

#### 12. CORRESPONDENCE AND COMMUNICATION:

- Fire Engine Response Statistics.
- Medic Unit Response Statistics.