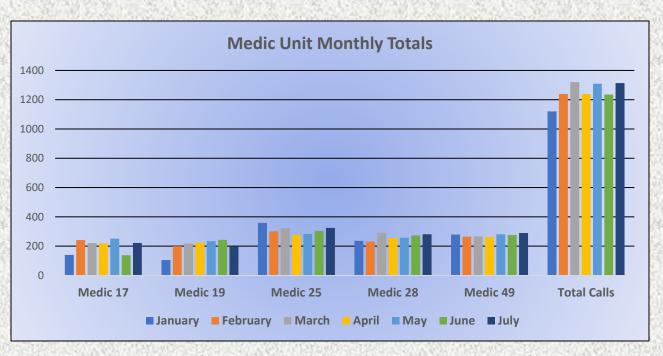

#### 11. CORRESPONDENCE AND COMMUNICATION:

- Fire Engine Response Statistics.
- Medic Unit Response Statistics.
- Thank you letter from Oak Hill Area Fire Safe Council.

#### 12. CORRESPONDENCE AND COMMUNICATION:

- Fire Engine Response Statistics.
- Medic Unit Response Statistics.