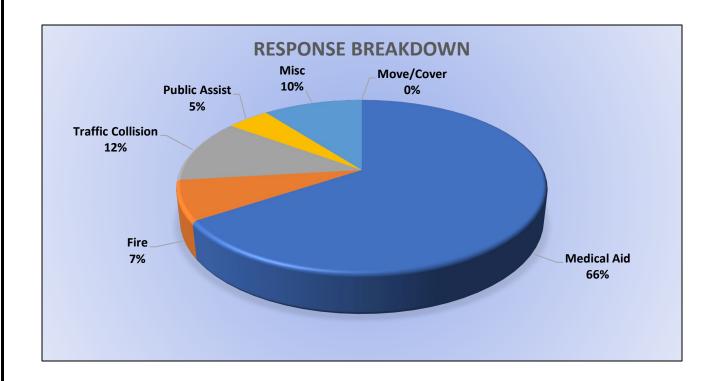

#### 11. CORRESPONDENCE AND COMMUNICATION:

- Fire Engine Response Statistics.
- Medic Unit Response Statistics.
- Thank you letter from Oak Hill Area Fire Safe Council.

#### 12. CORRESPONDENCE AND COMMUNICATION:

- Fire Engine Response Statistics.
- Medic Unit Response Statistics.