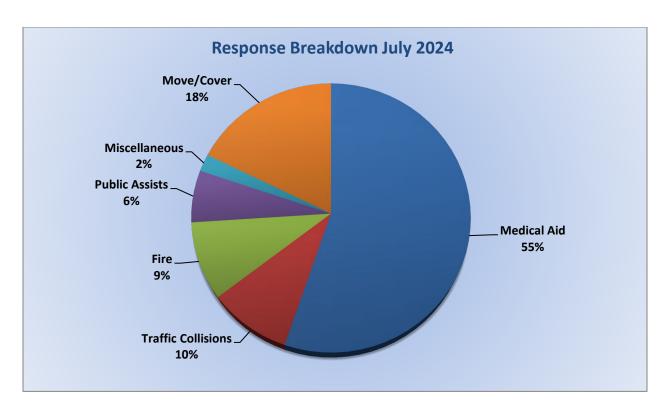

#### 11. CORRESPONDENCE AND COMMUNICATION:

- Fire Engine Response Statistics.
- Medic Unit Response Statistics.
- Thank you letter from Oak Hill Area Fire Safe Council.

#### 12. CORRESPONDENCE AND COMMUNICATION:

- Fire Engine Response Statistics.
- Medic Unit Response Statistics.