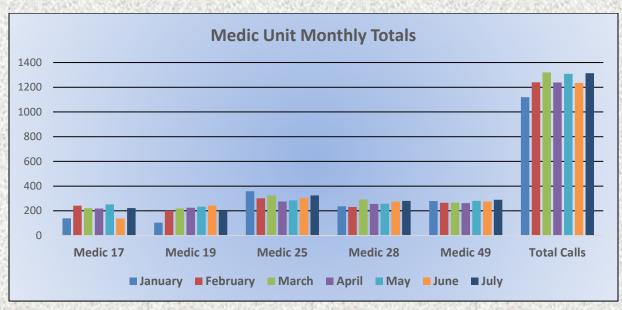

#### 11. CORRESPONDENCE AND COMMUNICATION:

- Fire Engine Response Statistics.
- Medic Unit Response Statistics.
- Thank you letter from Oak Hill Area Fire Safe Council.

#### 12. CORRESPONDENCE AND COMMUNICATION:

- Fire Engine Response Statistics.
- Medic Unit Response Statistics.