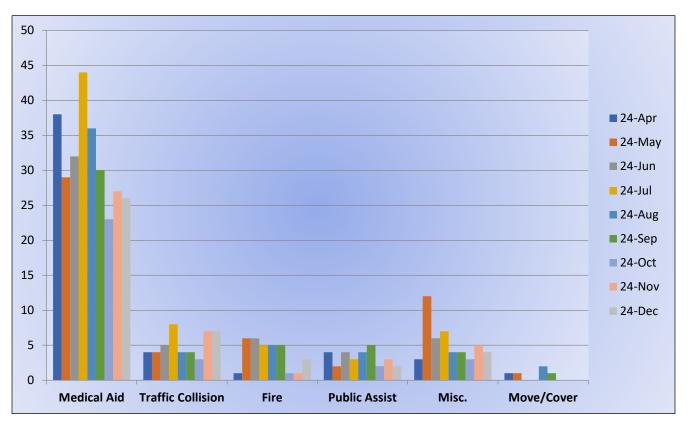

mber 2024

### ENGINE 28: 123 Total Calls <u>Medical Aid -</u> 74 <u>Fire -</u> 4 <u>Traffic Collision -</u> 22 <u>Public Assist - 3</u> <u>Misc -</u> 13 <u>Move/Cover -</u> 7

MEDIC 28: 305 Total Calls <u>Medical Aid-</u> 213 <u>Fire-</u> 3 <u>Traffic Collision-</u> 17 <u>Transfer-</u> 3 <u>Misc-</u> 3 <u>Move/Cover –</u> 66



## E28 Monthly Statistics Comparison





## M28 Monthly Statistics Comparison





## Station 72 and Medic 49 Run Review December 2024

ENGINE 72: Total Calls 42

Medical Aid – 26

<u>Fire</u> –3

<u>Traffic Collision</u> – 7

<u>Public Assist</u> – 2

<u>Misc</u> – 4

Move/Cover - 0

MEDIC 49: Total Calls 290

Medical Aid – 208

<u>Fire</u> – 3

Traffic Collision – 14

<u>Transfer</u> – 4

<u>Misc</u> – 5

Move/Cover – 56



## E72 Monthly Statistics Comparison





## M49 Monthly Statistics Comparison