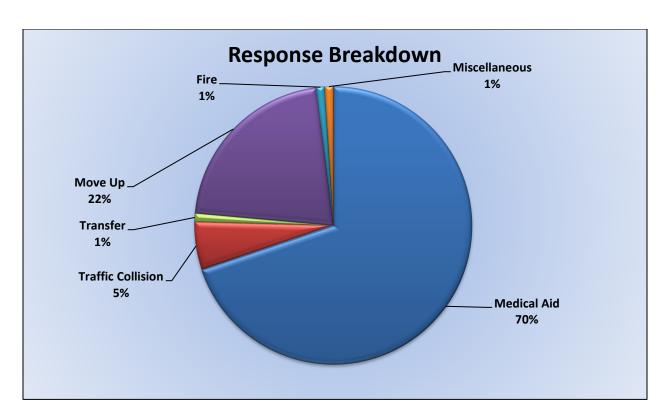

### ENGINE 17: 102 Total Calls <u>Medical Aid-</u> 73 <u>Fire-</u> 6 <u>Traffic Collision-</u> 12 <u>Public Assist-</u> 5 <u>Misc-</u> 8 <u>Move/Cover -</u> 0

MEDIC 17: 234 Total Calls <u>Medical Aid</u>- 107 <u>Fire-</u> 4 <u>Traffic Collision-</u> 11 <u>Transfer-</u> 4 <u>Misc-</u> 0 <u>Move/Cover –</u> 112

## M17 Monthly Statistics Comparison