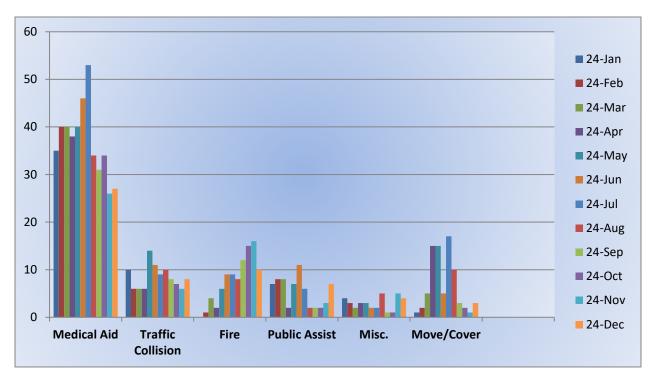

w December 2024

### ENGINE 17: 102 Total Calls <u>Medical Aid-</u> 73 <u>Fire-</u> 6 <u>Traffic Collision-</u> 12 <u>Public Assist-</u> 5 <u>Misc-</u> 8 <u>Move/Cover -</u> 0

MEDIC 17: 234 Total Calls <u>Medical Aid</u>- 107 <u>Fire-</u> 4 <u>Traffic Collision-</u> 11 <u>Transfer-</u> 4 <u>Misc-</u> 0 <u>Move/Cover –</u> 112



## E17 Monthly Statistics Comparison





## M17 Monthly Statistics Comparison





## Station 19 Run Review December 2024

### ENGINE 19: 59 Total Calls <u>Medical Aid-</u> 27 <u>Fire-</u> 10 <u>Traffic Collision-</u> 8 <u>Public Assist-</u> 7 <u>Misc-</u> 4 Move/Cover -3

MEDIC 19: 251 Total Calls <u>Medical Aid-</u> 102 <u>Fire-</u> 6 <u>Traffic Collision-</u> 12 <u>Transfer-</u> 1 <u>Misc-</u> 3 <u>Move/Cover -</u> 142



## E19 Monthly Statistics Comparison





## M19 Monthly Statistics Comparison





Station 25 Run Review December 2024

ENGINE 25: 265 Total Calls <u>Medical Aid-</u> 195 <u>Fire-</u> 8 <u>Traffic Collision-</u> 16 <u>Public Assist-</u> 21 <u>Misc-</u> 10 <u>Move/Cover -</u>2

MEDIC 25: 248 Total Calls <u>Medical Aid-</u> 224 <u>Fire-</u> 4 <u>Traffic Collision-</u> 21 <u>Transfer-</u> 11 <u>Misc-</u> 2 <u>Move/Cover –</u> 22



E25 Monthly Statistics Comparison





M25 Monthly Statistics Comparison





### Station 28 Run Review December 2024

### ENGINE 28: 123 Total Calls <u>Medical Aid -</u> 74 <u>Fire -</u> 4 <u>Traffic Collision -</u> 22 <u>Public Assist - 3</u> <u>Misc -</u> 13 <u>Move/Cover -</u> 7

MEDIC 28: 305 Total Calls <u>Medical Aid-</u> 213 <u>Fire-</u> 3 <u>Traffic Collision-</u> 17 <u>Transfer-</u> 3 <u>Mis