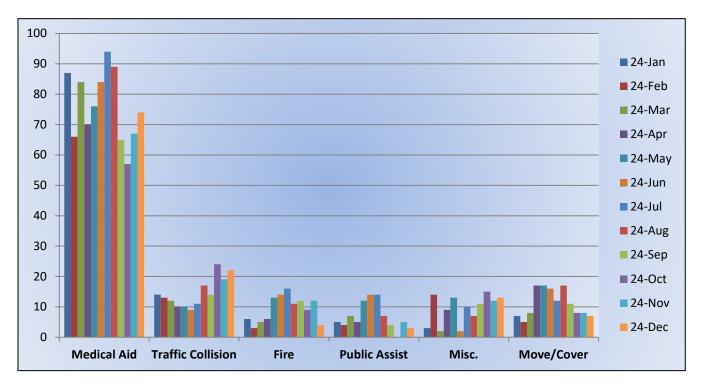

ber 2024

ENGINE 25: 265 Total Calls <u>Medical Aid-</u> 195 <u>Fire-</u> 8 <u>Traffic Collision-</u> 16 <u>Public Assist-</u> 21 <u>Misc-</u> 10 <u>Move/Cover -</u>2

MEDIC 25: 248 Total Calls <u>Medical Aid-</u> 224 <u>Fire-</u> 4 <u>Traffic Collision-</u> 21 <u>Transfer-</u> 11 <u>Misc-</u> 2 <u>Move/Cover –</u> 22



E25 Monthly Statistics Comparison





M25 Monthly Statistics Comparison





### Station 28 Run Review December 2024

### ENGINE 28: 123 Total Calls <u>Medical Aid -</u> 74 <u>Fire -</u> 4 <u>Traffic Collision -</u> 22 <u>Public Assist - 3</u> <u>Misc -</u> 13 <u>Move/Cover -</u> 7

MEDIC 28: 305 Total Calls <u>Medical Aid-</u> 213 <u>Fire-</u> 3 <u>Traffic Collision-</u> 17 <u>Transfer-</u> 3 <u>Misc-</u> 3 <u>Move/Cover –</u> 66



## E28 Monthly Statistics Comparison





## M28 Monthly Statistics Comparison





## Station 72 and Medic 49 Run Review December 2024

ENGINE 72: Total Calls 42

Medical Aid – 26

<u>Fire</u> –3

<u>Traffic Collision</u> – 7

<u>Public Assist</u> – 2

<u>Misc</u> – 4

Move/Cover - 0

MEDIC 49: Total Calls 290

Medical Aid – 208

<u>Fire</u> – 3

Traffic Collision – 14

<u>Transfer</u> – 4

<u>Misc</u> – 5

Move/Cover – 56



## E72 Monthly Statistics Comparison





## M49 Monthly Statistics Comparison