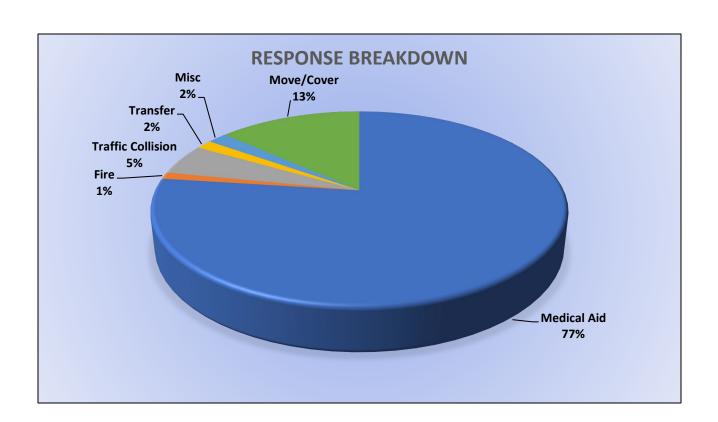

Average Time-to-Scene Average time it took for dispatched vehicle to arrive on-scene.

Station 25 Run Statistics December 2024

ENGINE 25: 265 Total Calls Medical Aid- 195 Fire- 8 Traffic Collision- 16 Public Assist - 21 Misc. – 10 Move/Cover– 2 Total Calls 2024: 3,320 MEDIC 25: 248 Total Calls Medical Aid- 224 Fire- 4 Traffic Collision- 21 Transfer 11 Misc.- 2 Move/Cover – 22 Total Calls 2024: 3,496

MEDIC 25: 248 Total Calls <u>Medical Aid-</u> 224 <u>Fire-</u> 4 <u>Traffic Collision-</u> 21 <u>Transfer-</u> 11 <u>Misc-</u> 2 <u>Move/Cover –</u> 22

E25 Monthly Statistics Comparison

M25 Monthly Statistics Comparison