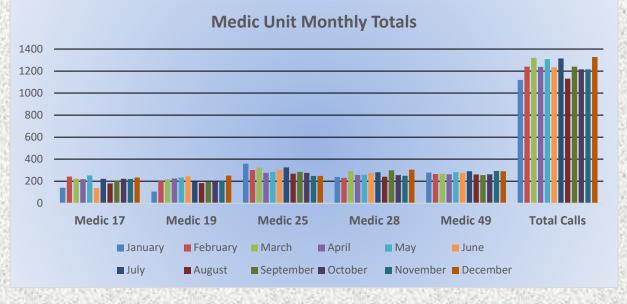

Monthly Run Statistics and Call Break Down December 2024 Engine Companies and Medic Units

### **Total Responses for Engine Companies: 591**

Total Responses for Medic Units: 1,328

요즘 생산한 학교들에서 것들은 생산한 학교들에서 것들과 동생산한 학교들에서 것들을 생산한 학교들