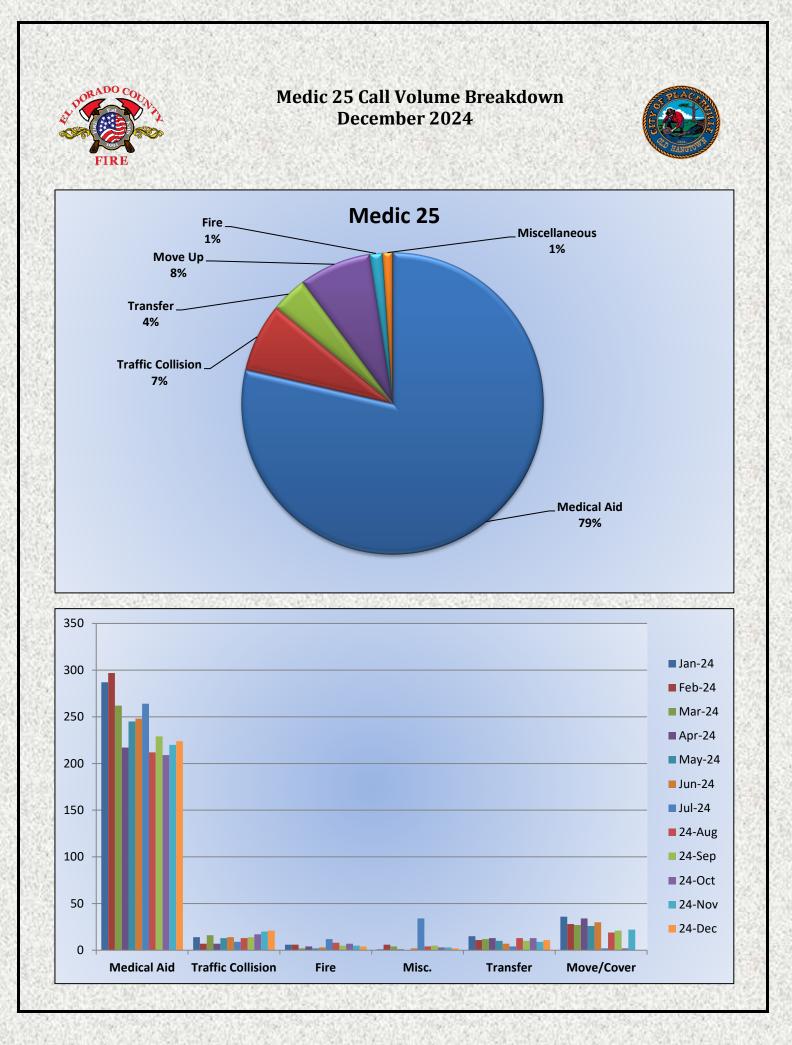

Average Time-to-Scene Average time it took for dispatched vehicle to arrive on-scene.

Station 25 Run Statistics December 2024

ENGINE 25: 265 Total Calls Medical Aid- 195 Fire- 8 Traffic Collision- 16 Public Assist - 21 Misc. – 10 Move/Cover– 2 Total Calls 2024: 3,320 MEDIC 25: 248 Total Calls Medical Aid- 224 Fire- 4 Traffic Collision- 21 Transfer 11 Misc.- 2 Move/Cover – 22 Total Calls 2024: 3,496

MEDIC 25: 248 Total Calls <u>Medical Aid-</u> 224 <u>Fire-</u> 4 <u>Traffic Collision-</u> 21 <u>Transfer-</u> 11 <u>Misc-</u> 2 <u>Move/Cover –</u> 22

E25 Monthly Statistics Comparison

M25 Monthly Statistics Comparison