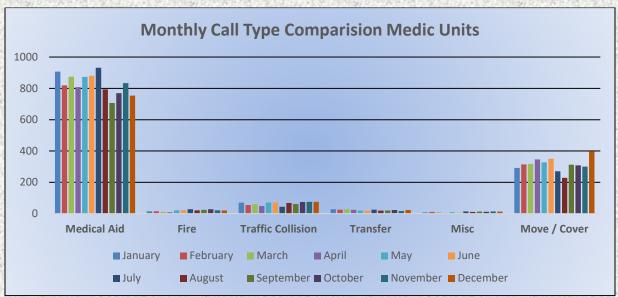

Monthly Run Statistics and Call Break Down December 2024 Engine Companies and Medic Units

### **Total Responses for Engine Companies: 591**

Total Responses for Medic Units: 1,328

요즘 생산한 학교들에서 것들은 생산한 학교들에서 것들과 동생산한 학교들에서 것들을 생산한 학교들