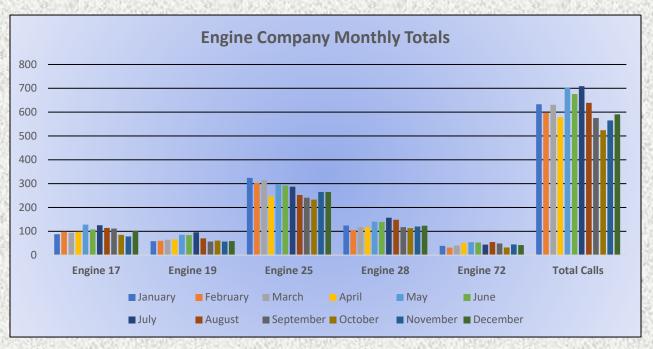

### **Engine Companies:**

Engine 17: 102 Engine 19: 59 Engine 25: 265 Engine 28: 123 Engine 72: 42 **Total Responses: 591**  Medic Units: Medic 17: 234 Medic 19: 251 Medic 25: 248 Medic 28: 305 Medic 49: 290 Total Responses: 1,328

### Total Responses Per Company 2024

Engine 17: 1,229 Engine 19: 817 Engine 25: 3,320 Engine 28: 1,521 Engine 72: 535 **Total Responses: 7,422**  Medic 17: 2,497 Medic 19: 2,455 Medic 25: 3,496 Medic 28: 3,177 Medic 49: 3,282 **Total Responses: 14,907** 

Monthly Run Statistics and Yearly Comparison December 2024 Engine Companies and Medic Units

Monthly Run Statistics and Yearly Comparison December 2024 Engine Companies and Medic Units

Monthly Run Statistics and Yearly Comparison December 2024

Monthly Run Statistics and Call Break Down December 2024 Engine Companies and Medic Units