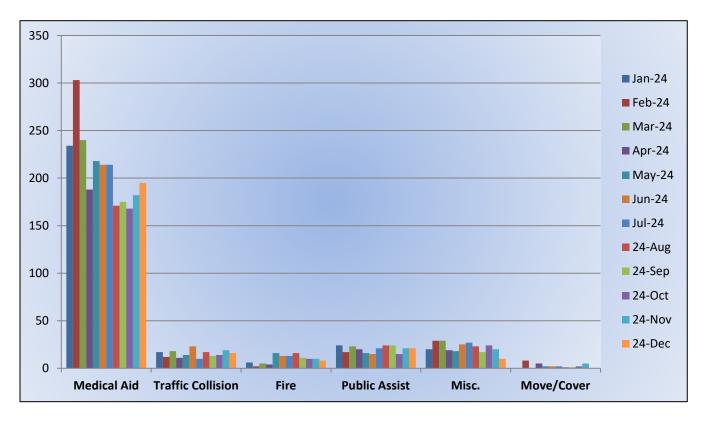

## E17 Monthly Statistics Comparison

## E19 Monthly Statistics Comparison

## E28 Monthly Statistics Comparison

## E72 Monthly Statistics Comparison