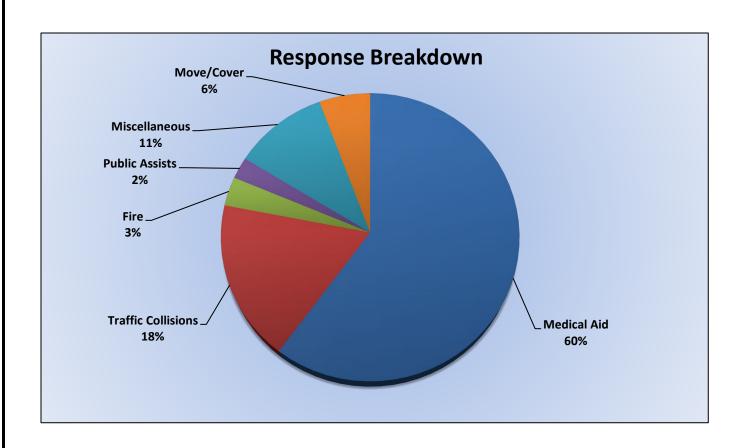

### ENGINE 17: 102 Total Calls <u>Medical Aid-</u> 73 <u>Fire-</u> 6 <u>Traffic Collision-</u> 12 <u>Public Assist-</u> 5 <u>Misc-</u> 8 <u>Move/Cover -</u> 0

MEDIC 17: 234 Total Calls <u>Medical Aid</u>- 107 <u>Fire-</u> 4 <u>Traffic Collision-</u> 11 <u>Transfer-</u> 4 <u>Misc-</u> 0 <u>Move/Cover –</u> 112

## E17 Monthly Statistics Comparison