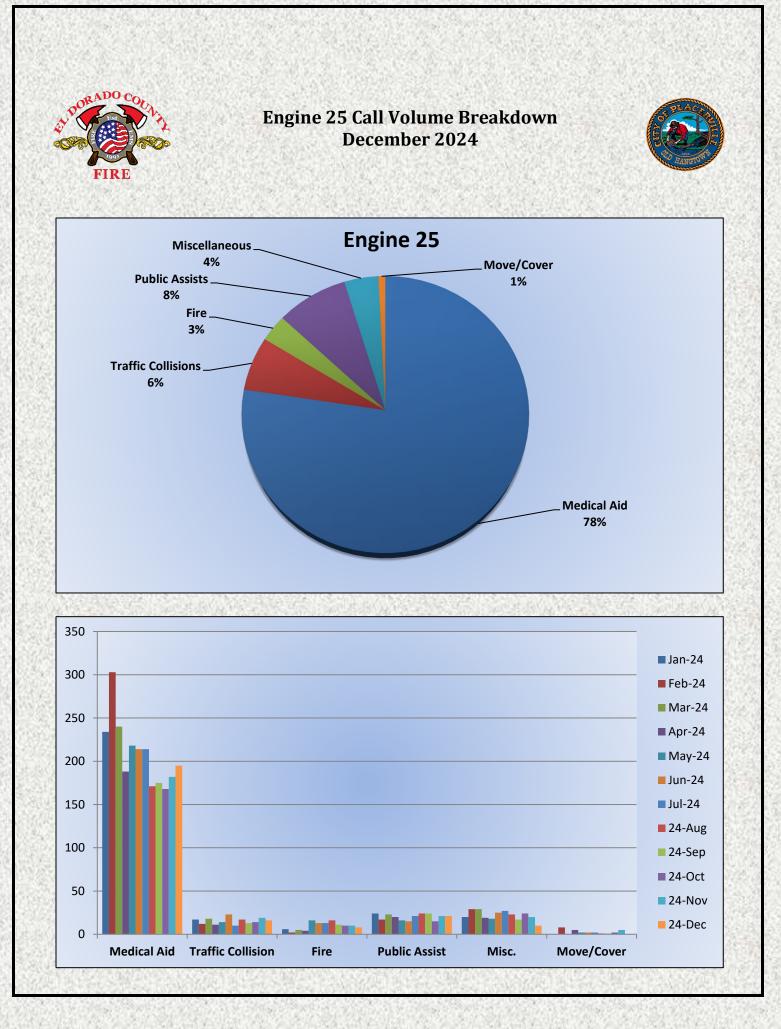

Average Time-to-Scene Average time it took for dispatched vehicle to arrive on-scene.

Station 25 Run Statistics December 2024

ENGINE 25: 265 Total Calls Medical Aid- 195 Fire- 8 Traffic Collision- 16 Public Assist - 21 Misc. – 10 Move/Cover– 2 Total Calls 2024: 3,320 MEDIC 25: 248 Total Calls Medical Aid- 224 Fire- 4 Traffic Collision- 21 Transfer 11 Misc.- 2 Move/Cover – 22 Total Calls 2024: 3,496

## M19 Monthly Statistics Comparison

Station 25 Run Review December 2024

ENGINE 25: 265 Total Calls <u>Medical Aid-</u> 195 <u>Fire-</u> 8 <u>Traffic Collision-</u> 16 <u>Public Assist-</u> 21 <u>Misc-</u> 10 <u>Move/Cover -</u>2

MEDIC 25: 248 Total Calls <u>Medical Aid-</u> 224 <u>Fire-</u> 4 <u>Traffic Collision-</u> 21 <u>Transfer-</u> 11 <u>Misc-</u> 2 <u>Move/Cover –</u> 22

E25 Monthly Statistics Comparison

M25 Monthly Statistics Comparison