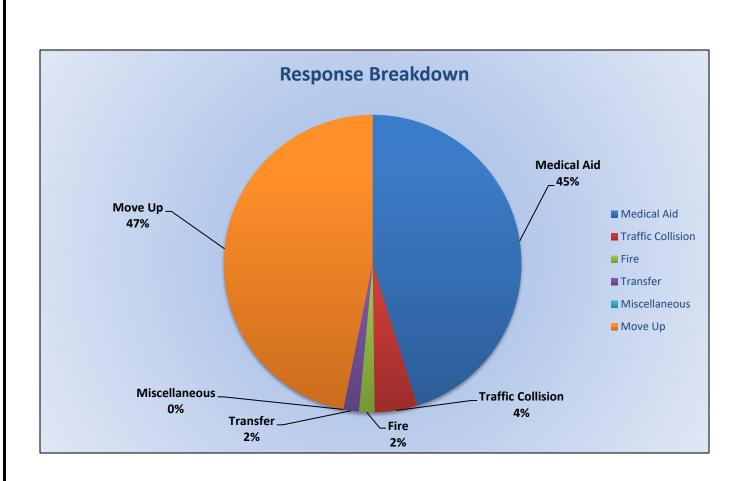

### ENGINE 17: 102 Total Calls <u>Medical Aid-</u> 73 <u>Fire-</u> 6 <u>Traffic Collision-</u> 12 <u>Public Assist-</u> 5 <u>Misc-</u> 8 <u>Move/Cover -</u> 0

MEDIC 17: 234 Total Calls <u>Medical Aid</u>- 107 <u>Fire-</u> 4 <u>Traffic Collision-</u> 11 <u>Transfer-</u> 4 <u>Misc-</u> 0 <u>Move/Cover –</u> 112