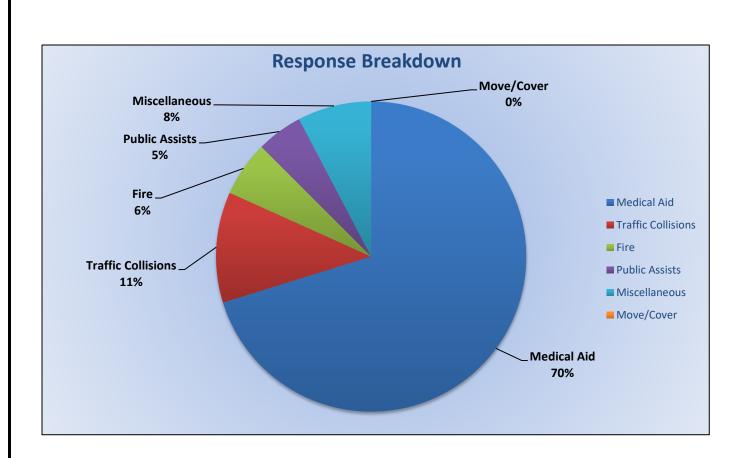

### ENGINE 17: 102 Total Calls <u>Medical Aid-</u> 73 <u>Fire-</u> 6 <u>Traffic Collision-</u> 12 <u>Public Assist-</u> 5 <u>Misc-</u> 8 <u>Move/Cover -</u> 0

MEDIC 17: 234 Total Calls <u>Medical Aid</u>- 107 <u>Fire-</u> 4 <u>Traffic Collision-</u> 11 <u>Transfer-</u> 4 <u>Misc-</u> 0 <u>Move/Cover –</u> 112