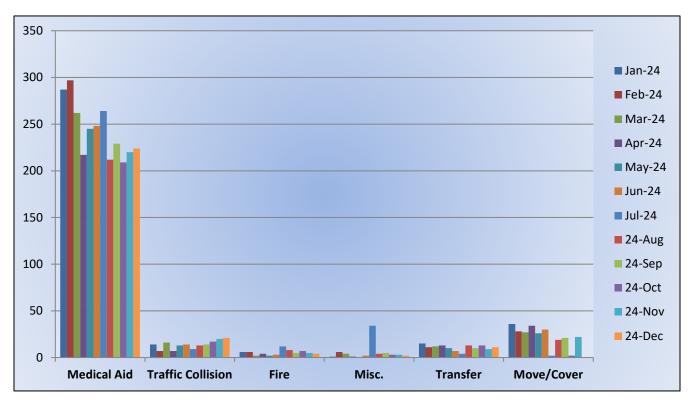

## M17 Monthly Statistics Comparison

## M19 Monthly Statistics Comparison

Station 25 Run Review December 2024

ENGINE 25: 265 Total Calls <u>Medical Aid-</u> 195 <u>Fire-</u> 8 <u>Traffic Collision-</u> 16 <u>Public Assist-</u> 21 <u>Misc-</u> 10 <u>Move/Cover -</u>2

## M28 Monthly Statistics Comparison

## M49 Monthly Statistics Comparison