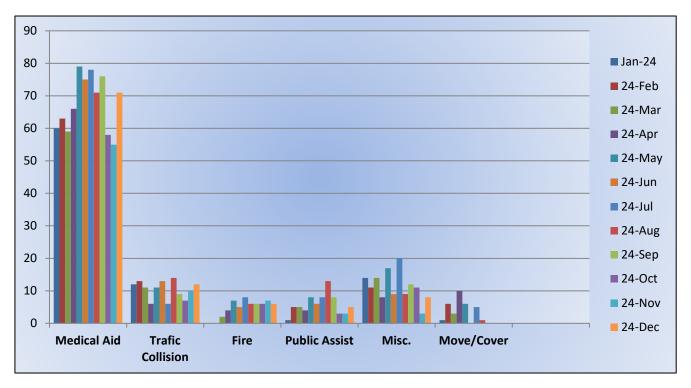

3,320 MEDIC 25: 248 Total Calls Medical Aid- 224 Fire- 4 Traffic Collision- 21 Transfer 11 Misc.- 2 Move/Cover – 22 Total Calls 2024: 3,496









Monthly Run Statistics and Call Break Down December 2024 Engine Companies and Medic Units

### **Total Responses for Engine Companies: 591**











Total Responses for Medic Units: 1,328



요즘 생산한 학교들에서 것들은 생산한 학교들에서 것들과 동생산한 학교들에서 것들을 생산한 학교들









### Station 17 Run Review December 2024

### ENGINE 17: 102 Total Calls <u>Medical Aid-</u> 73 <u>Fire-</u> 6 <u>Traffic Collision-</u> 12 <u>Public Assist-</u> 5 <u>Misc-</u> 8 <u>Move/Cover -</u> 0

MEDIC 17: 234 Total Calls <u>Medical Aid</u>- 107 <u>Fire-</u> 4 <u>Traffic Collision-</u> 11 <u>Transfer-</u> 4 <u>Misc-</u> 0 <u>Move/Cover –</u> 112



## E17 Monthly Statistics Comparison





## M17 Monthly Statistics Comparison





## Station 19 Run Review December 2024

### ENGINE 19: 59 Total Calls <u>Medical Aid-</u> 27 <u>Fire-</u> 10 <u>Traffic Collision-</u> 8 <u>Public Assist-</u> 7 <u>Misc-</u> 4 Move/Cover -3

MEDIC 19: 251 Total Calls <u>Medical Aid-</u> 102 <u>Fire-</u> 6 <u>Traffic Collision-</u> 12 <u>Transfer-</u> 1 <u>Misc-</u> 3 <u>Move/Cover -</u> 142



## E19 Monthly Statistics Comparison





## M19 Monthly Statistics Comparison





Station 25 Run Review December 2024

ENGINE 25: 265 Total Calls <u>Medical Aid-</u> 195 <u>Fire-</u> 8 <u>Traffic Collision-</u> 16 <u>Public Assist-</u> 21 <u>Misc-</u> 10 <u>Move/Cover -</u>2

MEDIC 25: 248 Total Calls <u>Medical Aid-</u> 224 <u>Fire-</u> 4 <u>Traffic Collision-</u> 21 <u>Transfer-</u> 11 <u>Misc-</u> 2