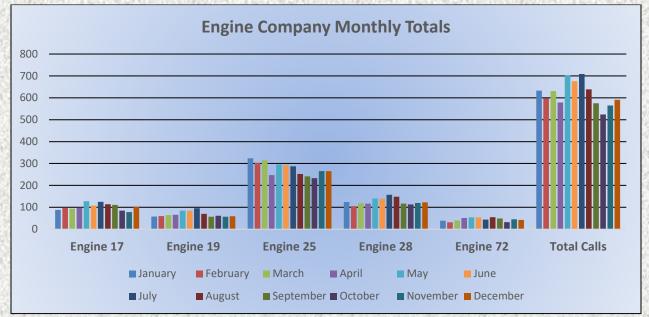

Monthly Run Statistics and Call Break Down December 2024 Engine Companies and Medic Units

### **Total Responses for Engine Companies: 591**

Total Responses for Medic Units: 1,328

요즘 생산한 학교들에서 것들은 생산한 학교들에서 것들과 동생산한 학교들에서 것들을 생산한 학교들