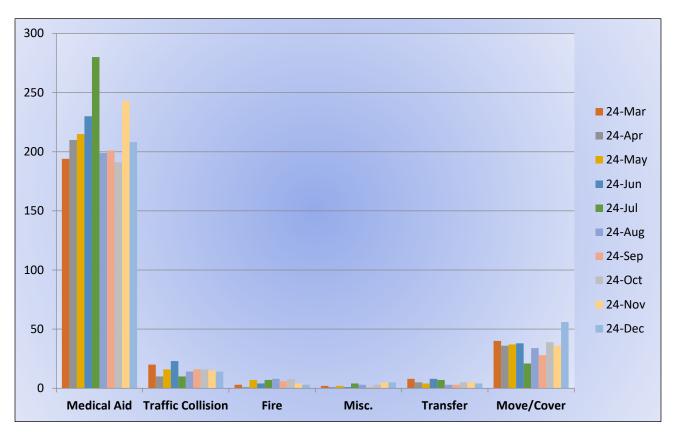

MEDIC 25: 248 Total Calls <u>Medical Aid-</u> 224 <u>Fire-</u> 4 <u>Traffic Collision-</u> 21 <u>Transfer-</u> 11 <u>Misc-</u> 2 <u>Move/Cover –</u> 22

E25 Monthly Statistics Comparison

M25 Monthly Statistics Comparison