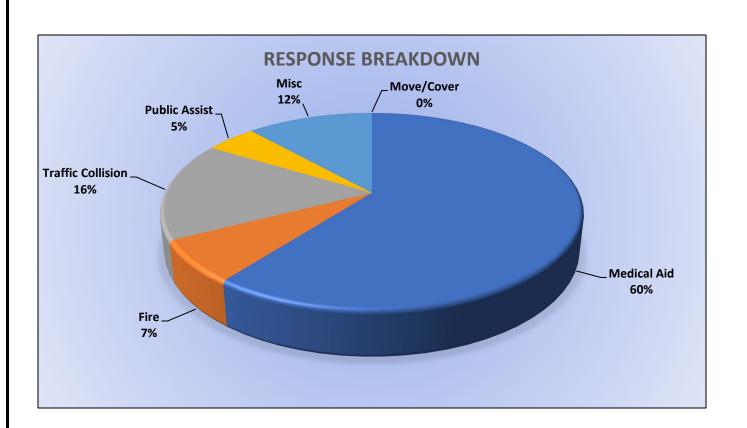

Average Time-to-Scene Average time it took for dispatched vehicle to arrive on-scene.

Station 25 Run Statistics December 2024

ENGINE 25: 265 Total Calls Medical Aid- 195 Fire- 8 Traffic Collision- 16 Public Assist - 21 Misc. – 10 Move/Cover– 2 Total Calls 2024: 3,320 MEDIC 25: 248 Total Calls Medical Aid- 224 Fire- 4 Traffic Collision- 21 Transfer 11 Misc.- 2 Move/Cover – 22 Total Calls 2024: 3,496

## M19 Monthly Statistics Comparison

Station 25 Run Review December 2024

ENGINE 25: 265 Total Calls <u>Medical Aid-</u> 195 <u>Fire-</u> 8 <u>Traffic Collision-</u> 16 <u>Public Assist-</u> 21 <u>Misc-</u> 10 <u>Move/Cover -</u>2