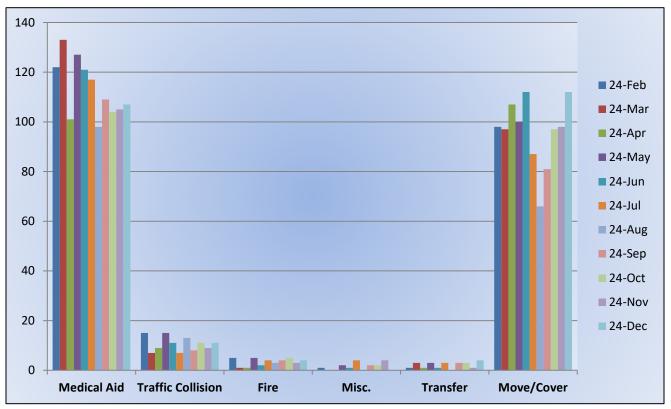

d- 224 Fire- 4 Traffic Collision- 21 Transfer 11 Misc.- 2 Move/Cover – 22 Total Calls 2024: 3,496









Monthly Run Statistics and Call Break Down December 2024 Engine Companies and Medic Units

### **Total Responses for Engine Companies: 591**











Total Responses for Medic Units: 1,328



요즘 생산한 학교들에서 것들은 생산한 학교들에서 것들과 동생산한 학교들에서 것들을 생산한 학교들









### Station 17 Run Review December 2024

### ENGINE 17: 102 Total Calls <u>Medical Aid-</u> 73 <u>Fire-</u> 6 <u>Traffic Collision-</u> 12 <u>Public Assist-</u> 5 <u>Misc-</u> 8 <u>Move/Cover -</u> 0

MEDIC 17: 234 Total Calls <u>Medical Aid</u>- 107 <u>Fire-</u> 4 <u>Traffic Collision-</u> 11 <u>Transfer-</u> 4 <u>Misc-</u> 0 <u>Move/Cover –</u> 112



## E17 Monthly Statistics Comparison





## M17 Monthly Statistics Comparison





## Station 19 Run Review December 2024

### ENGINE 19: 59 Total Calls <u>Medical Aid-</u> 27 <u>Fire-</u> 10 <u>Traffic Collision-</u> 8 <u>Public Assist-</u> 7 <u>Misc-</u> 4 Move/Cover -3

MEDIC 19: 251 Total Calls <u>Medical Aid-</u> 102 <u>Fire-</u> 6 <u>Traffic Collision-</u> 12 <u>Transfer-</u> 1 <u>Misc-</u> 3 <u>Move/Cover -</u> 142



## E19 Monthly Statistics Comparison





## M19 Monthly Statistics Comparison





Station 25 Run Review December 2024

ENGINE 25: 265 Total Calls <u>Medical Aid-</u> 195 <u>Fire-</u> 8 <u>Traffic Collision-</u> 16 <u>Public Assist-</u> 21 <u>Misc-</u> 10 <u>Move/Cover -</u>2

MEDIC 25: 248 Total Calls <u>Medical Aid-</u> 224 <u>Fire-</u> 4 <u>Traffic Collision-</u> 21 <u>Transfer-</u> 11 <u>Misc-</u> 2 <u>Move/Cover –</u> 22



E25 Monthly Stat