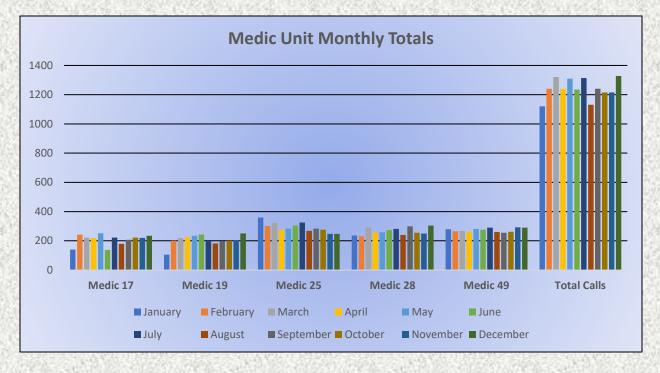

### **Engine Companies:**

Engine 17: 102 Engine 19: 59 Engine 25: 265 Engine 28: 123 Engine 72: 42 **Total Responses: 591**  Medic Units: Medic 17: 234 Medic 19: 251 Medic 25: 248 Medic 28: 305 Medic 49: 290 Total Responses: 1,328

### Total Responses Per Company 2024

Engine 17: 1,229 Engine 19: 817 Engine 25: 3,320 Engine 28: 1,521 Engine 72: 535 **Total Responses: 7,422**  Medic 17: 2,497 Medic 19: 2,455 Medic 25: 3,496 Medic 28: 3,177 Medic 49: 3,282 **Total Responses: 14,907** 

Monthly Run Statistics and Yearly Comparison December 2024 Engine Companies and Medic Units

Monthly Run Statistics and Yearly Comparison December 2024 Engine Companies and Medic Units

Monthly Run Statistics and Yearly Comparison December 2024

Monthly Run Statistics and Call Break Down December 2024 Engine Companies and Medic Units