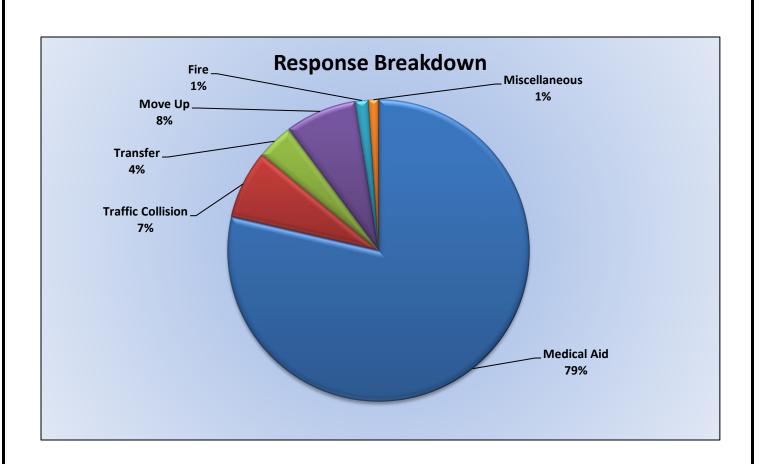

MEDIC 25: 248 Total Calls <u>Medical Aid-</u> 224 <u>Fire-</u> 4 <u>Traffic Collision-</u> 21 <u>Transfer-</u> 11 <u>Misc-</u> 2 <u>Move/Cover –</u> 22

E25 Monthly Statistics Comparison

M25 Monthly Statistics Comparison

MEDIC 49: Total Calls 290

Medical Aid – 208

<u>Fire</u> – 3

Traffic Collision – 14

<u>Transfer</u> – 4

<u>Misc</u> – 5

Move/Cover – 56