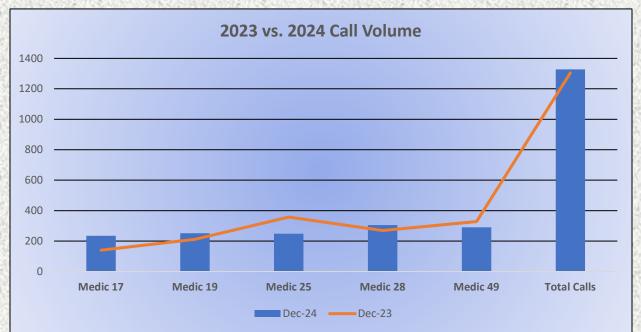

Monthly Run Statistics and Call Break Down December 2024 Engine Companies and Medic Units

### **Total Responses for Engine Companies: 591**

Total Responses for Medic Units: 1,328

요즘 생산한 학교들에서 것들은 생산한 학교들에서 것들과 동생산한 학교들에서 것들을 생산한 학교들

### **Engine Companies:**

Engine 17: 102 Engine 19: 59 Engine 25: 265 Engine 28: 123 Engine 72: 42 **Total Responses: 591**  Medic Units: Medic 17: 234 Medic 19: 251 Medic 25: 248 Medic 28: 305 Medic 49: 290 Total Responses: 1,328