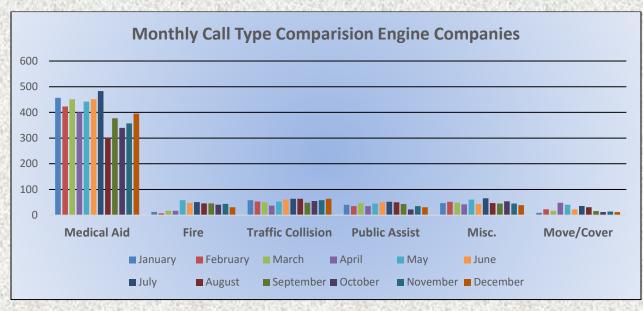

Monthly Run Statistics and Call Break Down December 2024 Engine Companies and Medic Units

### **Total Responses for Engine Companies: 591**

Total Responses for Medic Units: 1,328

요즘 생산한 학교들에서 것들은 생산한 학교들에서 것들과 동생산한 학교들에서 것들을 생산한 학교들