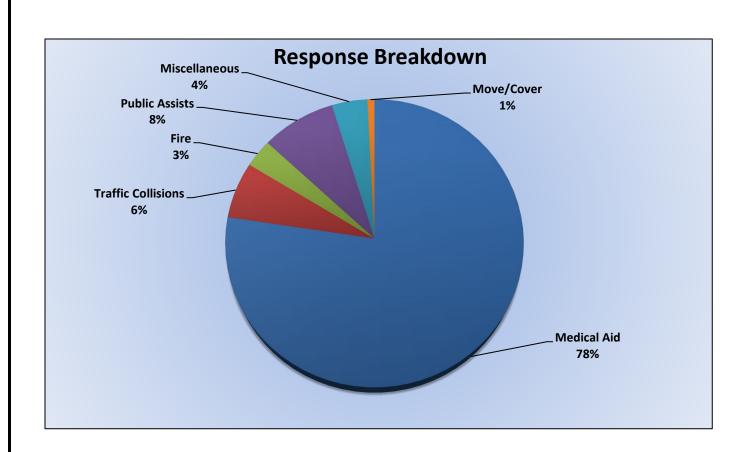

Average Time-to-Scene Average time it took for dispatched vehicle to arrive on-scene.

Station 25 Run Statistics December 2024

ENGINE 25: 265 Total Calls Medical Aid- 195 Fire- 8 Traffic Collision- 16 Public Assist - 21 Misc. – 10 Move/Cover– 2 Total Calls 2024: 3,320 MEDIC 25: 248 Total Calls Medical Aid- 224 Fire- 4 Traffic Collision- 21 Transfer 11 Misc.- 2 Move/Cover – 22 Total Calls 2024: 3,496

## M19 Monthly Statistics Comparison

Station 25 Run Review December 2024

ENGINE 25: 265 Total Calls <u>Medical Aid-</u> 195 <u>Fire-</u> 8 <u>Traffic Collision-</u> 16 <u>Public Assist-</u> 21 <u>Misc-</u> 10 <u>Move/Cover -</u>2