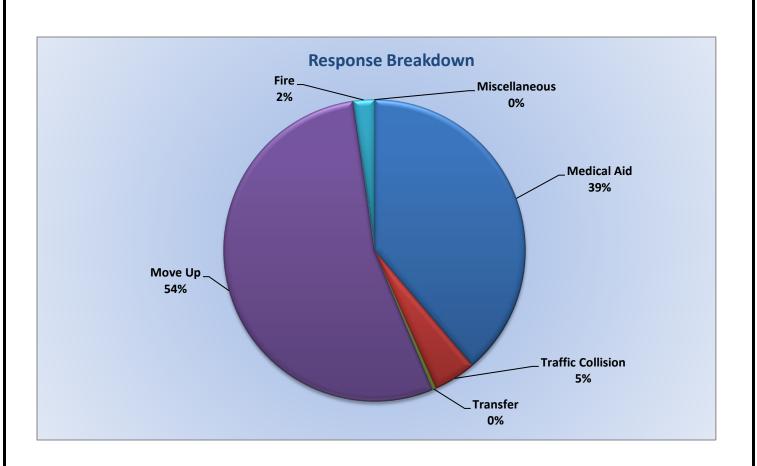

### ENGINE 17: 102 Total Calls <u>Medical Aid-</u> 73 <u>Fire-</u> 6 <u>Traffic Collision-</u> 12 <u>Public Assist-</u> 5 <u>Misc-</u> 8 <u>Move/Cover -</u> 0

MEDIC 17: 234 Total Calls <u>Medical Aid</u>- 107 <u>Fire-</u> 4 <u>Traffic Collision-</u> 11 <u>Transfer-</u> 4 <u>Misc-</u> 0 <u>Move/Cover –</u> 112