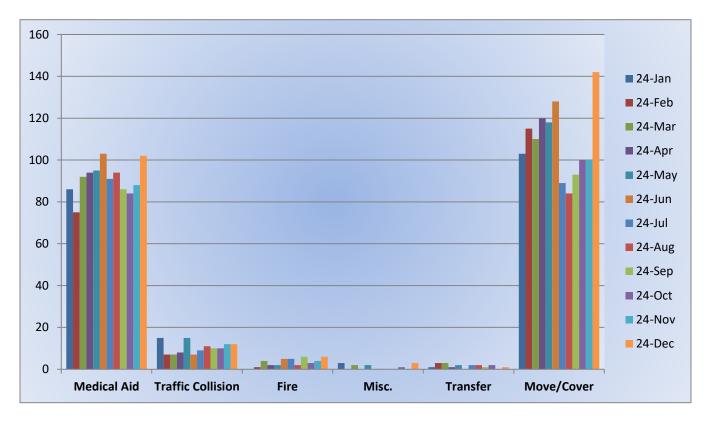

Calls <u>Medical Aid-</u> 73 <u>Fire-</u> 6 <u>Traffic Collision-</u> 12 <u>Public Assist-</u> 5 <u>Misc-</u> 8 <u>Move/Cover -</u> 0

MEDIC 17: 234 Total Calls <u>Medical Aid</u>- 107 <u>Fire-</u> 4 <u>Traffic Collision-</u> 11 <u>Transfer-</u> 4 <u>Misc-</u> 0 <u>Move/Cover –</u> 112



## E17 Monthly Statistics Comparison





## M17 Monthly Statistics Comparison





## Station 19 Run Review December 2024

### ENGINE 19: 59 Total Calls <u>Medical Aid-</u> 27 <u>Fire-</u> 10 <u>Traffic Collision-</u> 8 <u>Public Assist-</u> 7 <u>Misc-</u> 4 Move/Cover -3

MEDIC 19: 251 Total Calls <u>Medical Aid-</u> 102 <u>Fire-</u> 6 <u>Traffic Collision-</u> 12 <u>Transfer-</u> 1 <u>Misc-</u> 3 <u>Move/Cover -</u> 142



## E19 Monthly Statistics Comparison





## M19 Monthly Statistics Comparison





Station 25 Run Review December 2024

ENGINE 25: 265 Total Calls <u>Medical Aid-</u> 195 <u>Fire-</u> 8 <u>Traffic Collision-</u> 16 <u>Public Assist-</u> 21 <u>Misc-</u> 10 <u>Move/Cover -</u>2

MEDIC 25: 248 Total Calls <u>Medical Aid-</u> 224 <u>Fire-</u> 4 <u>Traffic Collision-</u> 21 <u>Transfer-</u> 11 <u>Misc-</u> 2 <u>Move/Cover –</u> 22



E25 Monthly Statistics Comparison





M25 Monthly Statistics Comparison





### Station 28 Run Review December 2024

### ENGINE 28: 123 Total Calls <u>Medical Aid -</u> 74 <u>Fire -</u> 4 <u>Traffic Collision -</u> 22 <u>Public Assist - 3</u> <u>Misc -</u> 13 <u>Move/Cover -</u> 7

MEDIC 28: 305 Total Calls <u>Medical Aid-</u> 213 <u>Fire-</u> 3 <u>Traffic Collision-</u> 17 <u>Transfer-</u> 3 <u>Misc-</u> 3 <u>Move/Cover –</u> 66



## E28