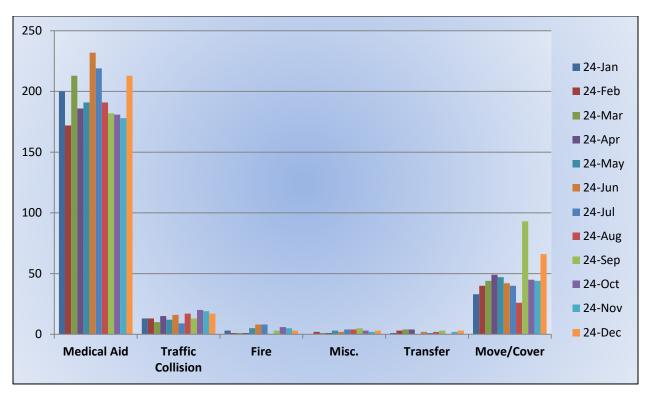

dical Aid-</u> 195 <u>Fire-</u> 8 <u>Traffic Collision-</u> 16 <u>Public Assist-</u> 21 <u>Misc-</u> 10 <u>Move/Cover -</u>2

MEDIC 25: 248 Total Calls <u>Medical Aid-</u> 224 <u>Fire-</u> 4 <u>Traffic Collision-</u> 21 <u>Transfer-</u> 11 <u>Misc-</u> 2 <u>Move/Cover –</u> 22



E25 Monthly Statistics Comparison





M25 Monthly Statistics Comparison





### Station 28 Run Review December 2024

### ENGINE 28: 123 Total Calls <u>Medical Aid -</u> 74 <u>Fire -</u> 4 <u>Traffic Collision -</u> 22 <u>Public Assist - 3</u> <u>Misc -</u> 13 <u>Move/Cover -</u> 7

MEDIC 28: 305 Total Calls <u>Medical Aid-</u> 213 <u>Fire-</u> 3 <u>Traffic Collision-</u> 17 <u>Transfer-</u> 3 <u>Misc-</u> 3 <u>Move/Cover –</u> 66



## E28 Monthly Statistics Comparison





## M28 Monthly Statistics Comparison





## Station 72 and Medic 49 Run Review December 2024

ENGINE 72: Total Calls 42

Medical Aid – 26

<u>Fire</u> –3

<u>Traffic Collision</u> – 7

<u>Public Assist</u> – 2

<u>Misc</u> – 4

Move/Cover - 0

MEDIC 49: Total Calls 290

Medical Aid – 208

<u>Fire</u> – 3

Traffic Collision – 14

<u>Transfer</u> – 4

<u>Misc</u> – 5

Move/Cover – 56



## E72 Monthly Statistics Comparison





## M49 Monthly Statistics Comparison