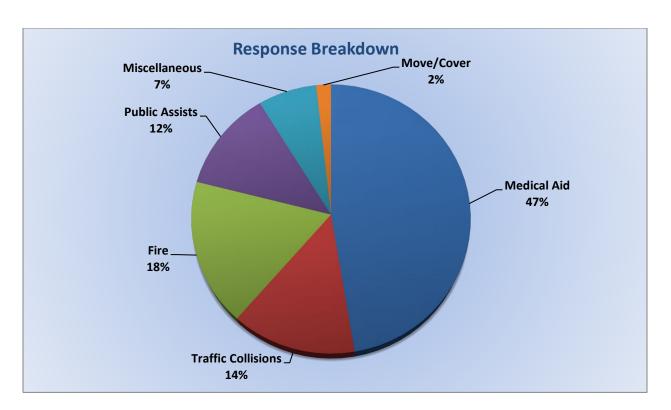

Average Time-to-Scene Average time it took for dispatched vehicle to arrive on-scene.

Station 25 Run Statistics December 2024

ENGINE 25: 265 Total Calls Medical Aid- 195 Fire- 8 Traffic Collision- 16 Public Assist - 21 Misc. – 10 Move/Cover– 2 Total Calls 2024: 3,320 MEDIC 25: 248 Total Calls Medical Aid- 224 Fire- 4 Traffic Collision- 21 Transfer 11 Misc.- 2 Move/Cover – 22 Total Calls 2024: 3,496

## M19 Monthly Statistics Comparison

Station 25 Run Review December 2024

ENGINE 25: 265 Total Calls <u>Medical Aid-</u> 195 <u>Fire-</u> 8 <u>Traffic Collision-</u> 16 <u>Public Assist-</u> 21 <u>Misc-</u> 10 <u>Move/Cover -</u>2