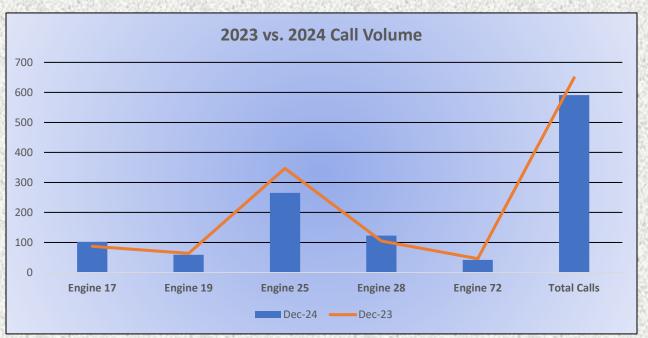

### **Engine Companies:**

Engine 17: 102 Engine 19: 59 Engine 25: 265 Engine 28: 123 Engine 72: 42 **Total Responses: 591**  Medic Units: Medic 17: 234 Medic 19: 251 Medic 25: 248 Medic 28: 305 Medic 49: 290 Total Responses: 1,328

Monthly Run Statistics and Yearly Comparison December 2024 Engine Companies and Medic Units

Monthly Run Statistics and Yearly Comparison December 2024 Engine Companies and Medic Units

Monthly Run Statistics and Yearly Comparison December 2024

Monthly Run Statistics and Call Break Down December 2024 Engine Companies and Medic Units