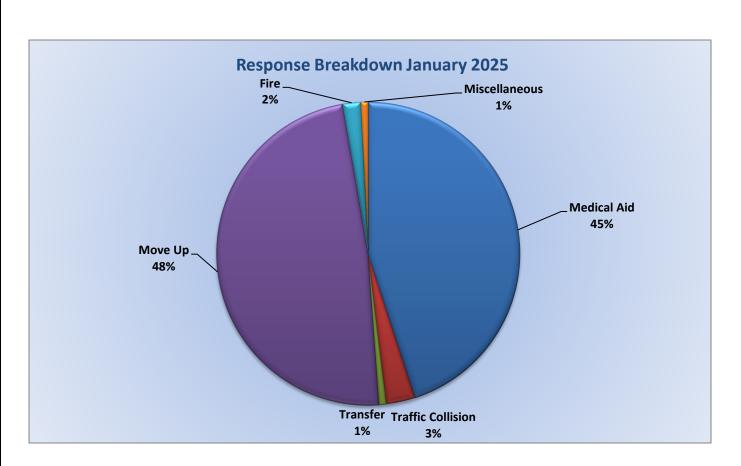

# Station 19 Run Review January 2025

ENGINE 19: 85 Total Calls <u>Medical Aid-</u> 50 <u>Fire-</u> 11 <u>Traffic Collision-</u> 7 <u>Public Assist-</u> 7 <u>Misc-</u> 7 <u>Move/Cover -3</u>

MEDIC 19: 259 Total Calls <u>Medical Aid-</u> 117 <u>Fire-</u> 5 <u>Traffic Collision-</u> 8 <u>Transfer-</u> 2 <u>Misc-</u> 2 <u>Move/Cover –</u> 126