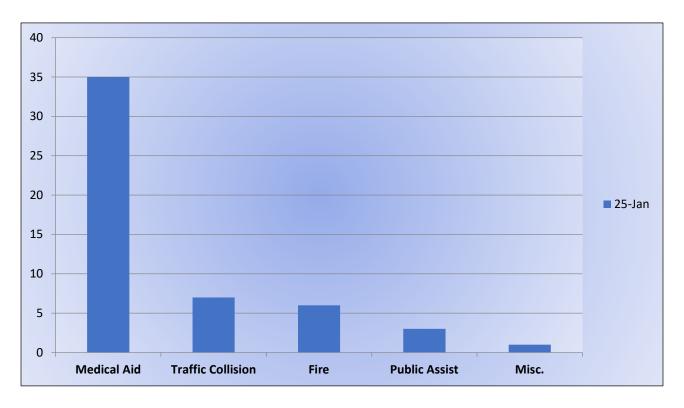

# Station 72 and Medic 49 Run Review January 2025

ENGINE 72: Total Calls 52

Medical Aid – 35

<u>Fire</u> –6

<u>Traffic Collision</u> – 7

<u>Public Assist</u> – 3

<u>Misc</u> – 1

<u>Move/Cover</u> – 0