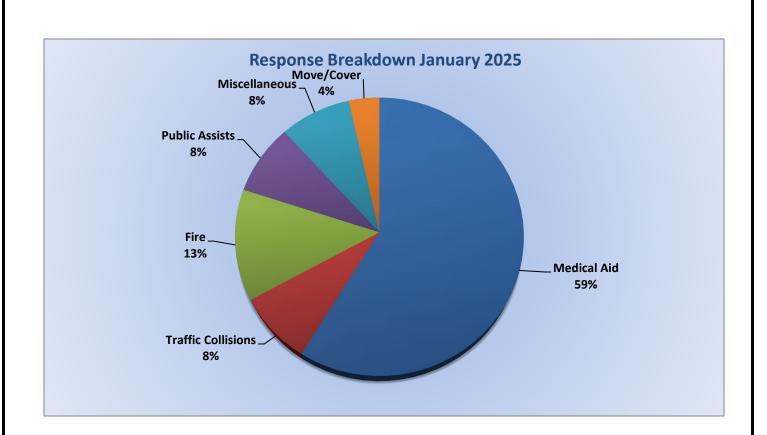

#### ENGINE 17: 109 Total Calls <u>Medical Aid-</u> 72 <u>Fire-</u> 3 <u>Traffic Collision-</u> 10 <u>Public Assist-</u> 10 <u>Misc-</u> 9 <u>Move/Cover -</u> 5

MEDIC 17: 237 Total Calls <u>Medical Aid</u>- 116 <u>Fire-</u> 4 <u>Traffic Collision-</u> 8 <u>Transfer-</u> 1 <u>Misc-</u> 4 <u>Move/Cover -</u> 104