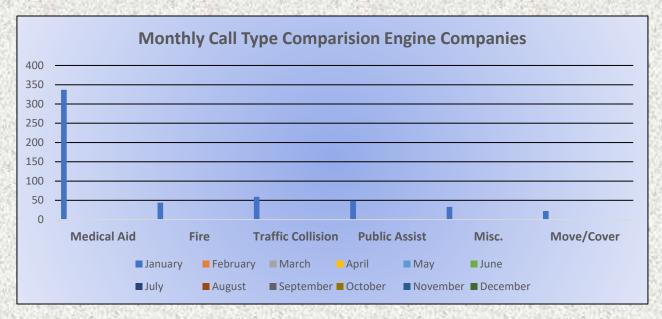

Average Time-to-Scene Average time it took for dispatched vehicle to arrive on-scene.

Station 25 Run Statistics January 2025

ENGINE 25: 268 Total Calls Medical Aid- 186 Fire- 8 Traffic Collision- 14 Public Assist - 24 Misc. – 13 Move/Cover– 5 MEDIC 25: 282 Total Calls Medical Aid- 209 Fire- 4 Traffic Collision- 14 Transfer 13 Misc.- 7 Move/Cover – 35

#### Engine 25 Call Volume Breakdown January 2025

#### ENGINE 25: 268 Total Calls <u>Medical Aid-</u> 186 <u>Fire-</u> 8 <u>Traffic Collision-</u> 14 <u>Public Assist-</u> 24 <u>Misc-</u> 13 <u>Move/Cover -</u> 5

MEDIC 25: 282 Total Calls <u>Medical Aid-</u> 209 <u>Fire-</u> 4 <u>Traffic Collision-</u> 14 <u>Transfer-</u> 13 <u>Misc-</u> 7 <u>Move/Cover –</u> 35