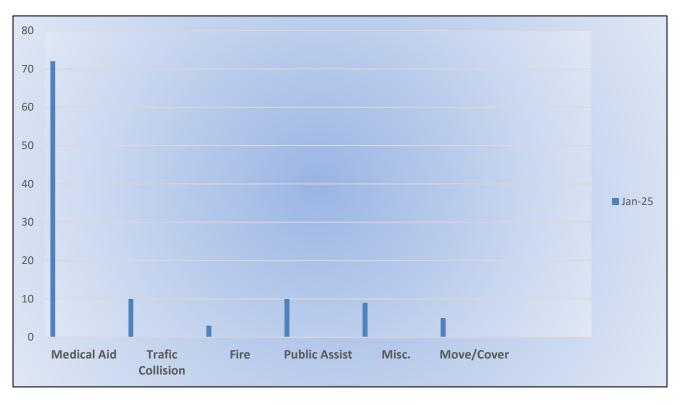

### Station 17 Run Review January 2025

#### ENGINE 17: 109 Total Calls <u>Medical Aid-</u> 72 <u>Fire-</u> 3 <u>Traffic Collision-</u> 10 <u>Public Assist-</u> 10 <u>Misc-</u> 9 <u>Move/Cover -</u> 5

MEDIC 17: 237 Total Calls <u>Medical Aid</u>- 116 <u>Fire-</u> 4 <u>Traffic Collision-</u> 8 <u>Transfer-</u> 1 <u>Misc-</u> 4 <u>Move/Cover -</u> 104