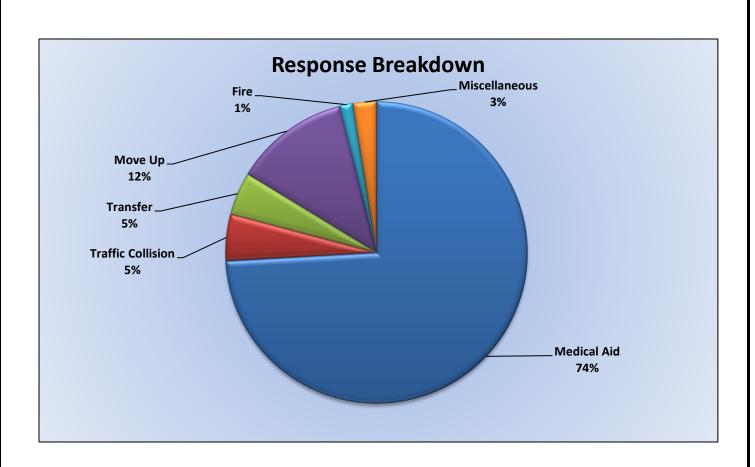

Average Time-to-Scene Average time it took for dispatched vehicle to arrive on-scene.

Station 25 Run Statistics January 2025

ENGINE 25: 268 Total Calls Medical Aid- 186 Fire- 8 Traffic Collision- 14 Public Assist - 24 Misc. – 13 Move/Cover– 5 MEDIC 25: 282 Total Calls Medical Aid- 209 Fire- 4 Traffic Collision- 14 Transfer 13 Misc.- 7 Move/Cover – 35

### Station 25 Run Review January 2025

#### ENGINE 25: 268 Total Calls <u>Medical Aid-</u> 186 <u>Fire-</u> 8 <u>Traffic Collision-</u> 14 <u>Public Assist-</u> 24 <u>Misc-</u> 13 <u>Move/Cover -</u> 5

MEDIC 25: 282 Total Calls <u>Medical Aid-</u> 209 <u>Fire-</u> 4 <u>Traffic Collision-</u> 14 <u>Transfer-</u> 13 <u>Misc-</u> 7 <u>Move/Cover –</u> 35