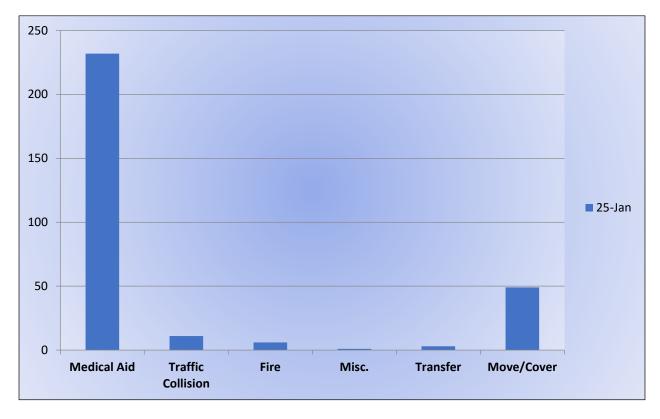

MEDIC 49: Total Calls 302

Medical Aid – 232

<u>Fire</u> – 6

Traffic Collision – 11

<u>Transfer</u> – 3

<u>Misc</u> – 1

Move/Cover - 49