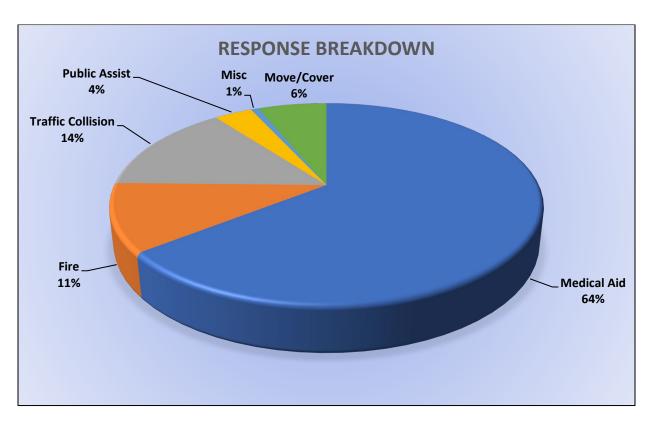

#### Engine 25 Call Volume Breakdown January 2025

#### ENGINE 25: 268 Total Calls <u>Medical Aid-</u> 186 <u>Fire-</u> 8 <u>Traffic Collision-</u> 14 <u>Public Assist-</u> 24 <u>Misc-</u> 13 <u>Move/Cover -</u> 5

MEDIC 25: 282 Total Calls <u>Medical Aid-</u> 209 <u>Fire-</u> 4 <u>Traffic Collision-</u> 14 <u>Transfer-</u> 13 <u>Misc-</u> 7 <u>Move/Cover –</u> 35