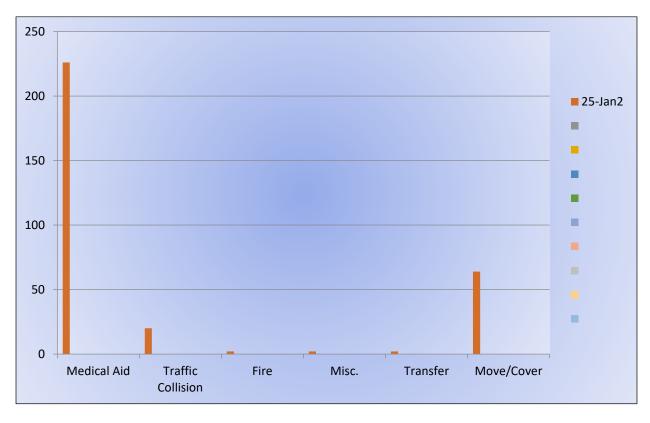

#### ENGINE 17: 109 Total Calls <u>Medical Aid-</u> 72 <u>Fire-</u> 3 <u>Traffic Collision-</u> 10 <u>Public Assist-</u> 10 <u>Misc-</u> 9 <u>Move/Cover -</u> 5

MEDIC 17: 237 Total Calls <u>Medical Aid</u>- 116 <u>Fire-</u> 4 <u>Traffic Collision-</u> 8 <u>Transfer-</u> 1 <u>Misc-</u> 4 <u>Move/Cover -</u> 104