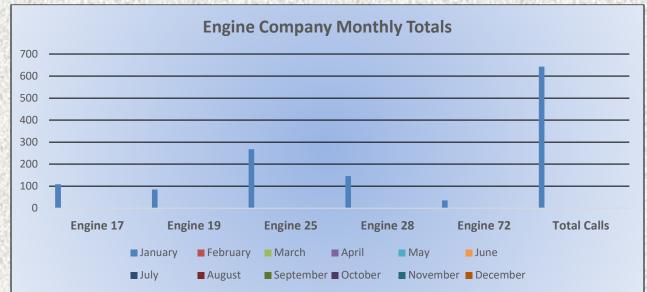

#### **Engine Companies:**

Engine 17: 109 Engine 19: 85 Engine 25: 268 Engine 28: 146 Engine 72: 35 **Total Responses: 643**  Medic Units: Medic 17: 237 Medic 19: 259 Medic 25: 282 Medic 28: 316 Medic 49: 302 Total Responses: 1,396

#### **Total Responses for Engine Companies: 643**

Total Responses for Medic Units: 1,396