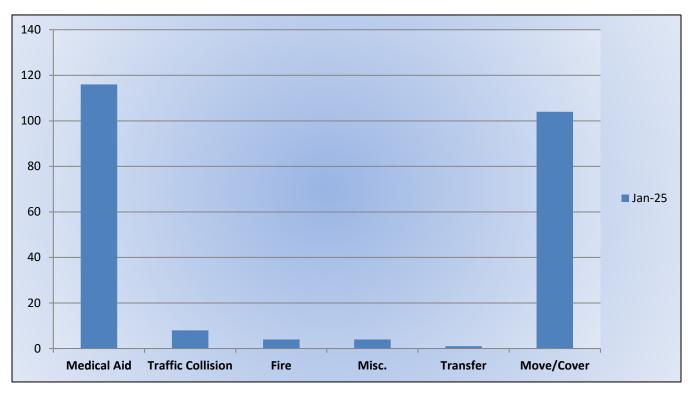

### Station 17 Run Review January 2025

#### ENGINE 17: 109 Total Calls <u>Medical Aid-</u> 72 <u>Fire-</u> 3 <u>Traffic Collision-</u> 10 <u>Public Assist-</u> 10 <u>Misc-</u> 9 <u>Move/Cover -</u> 5

MEDIC 17: 237 Total Calls <u>Medical Aid</u>- 116 <u>Fire-</u> 4 <u>Traffic Collision-</u> 8 <u>Transfer-</u> 1 <u>Misc-</u> 4 <u>Move/Cover -</u> 104