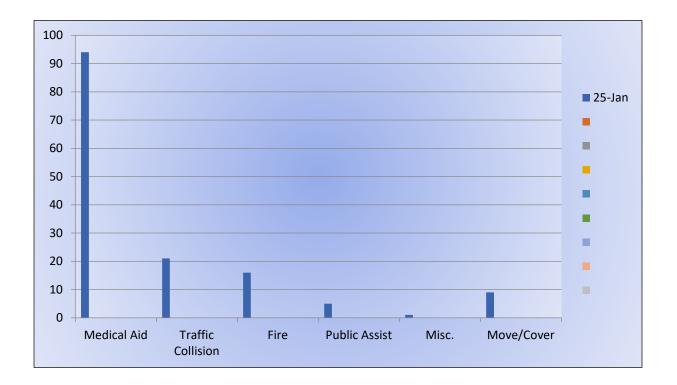

#### ENGINE 17: 109 Total Calls <u>Medical Aid-</u> 72 <u>Fire-</u> 3 <u>Traffic Collision-</u> 10 <u>Public Assist-</u> 10 <u>Misc-</u> 9 <u>Move/Cover -</u> 5

MEDIC 17: 237 Total Calls <u>Medical Aid</u>- 116 <u>Fire-</u> 4 <u>Traffic Collision-</u> 8 <u>Transfer-</u> 1 <u>Misc-</u> 4 <u>Move/Cover -</u> 104