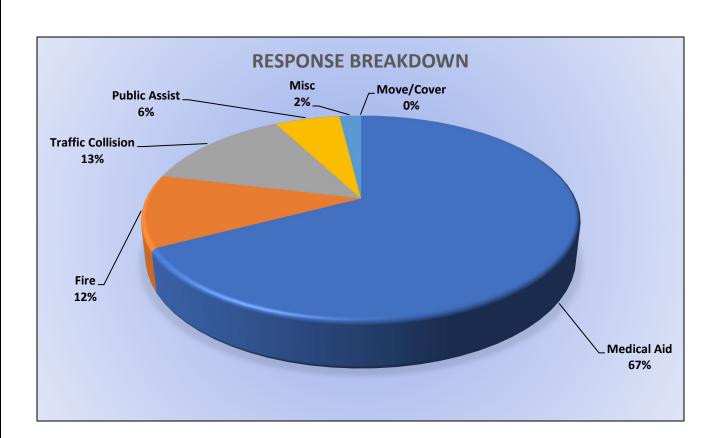

#### Engine 25 Call Volume Breakdown January 2025

#### ENGINE 25: 268 Total Calls <u>Medical Aid-</u> 186 <u>Fire-</u> 8 <u>Traffic Collision-</u> 14 <u>Public Assist-</u> 24 <u>Misc-</u> 13 <u>Move/Cover -</u> 5

MEDIC 25: 282 Total Calls <u>Medical Aid-</u> 209 <u>Fire-</u> 4 <u>Traffic Collision-</u> 14 <u>Transfer-</u> 13 <u>Misc-</u> 7 <u>Move/Cover –</u> 35