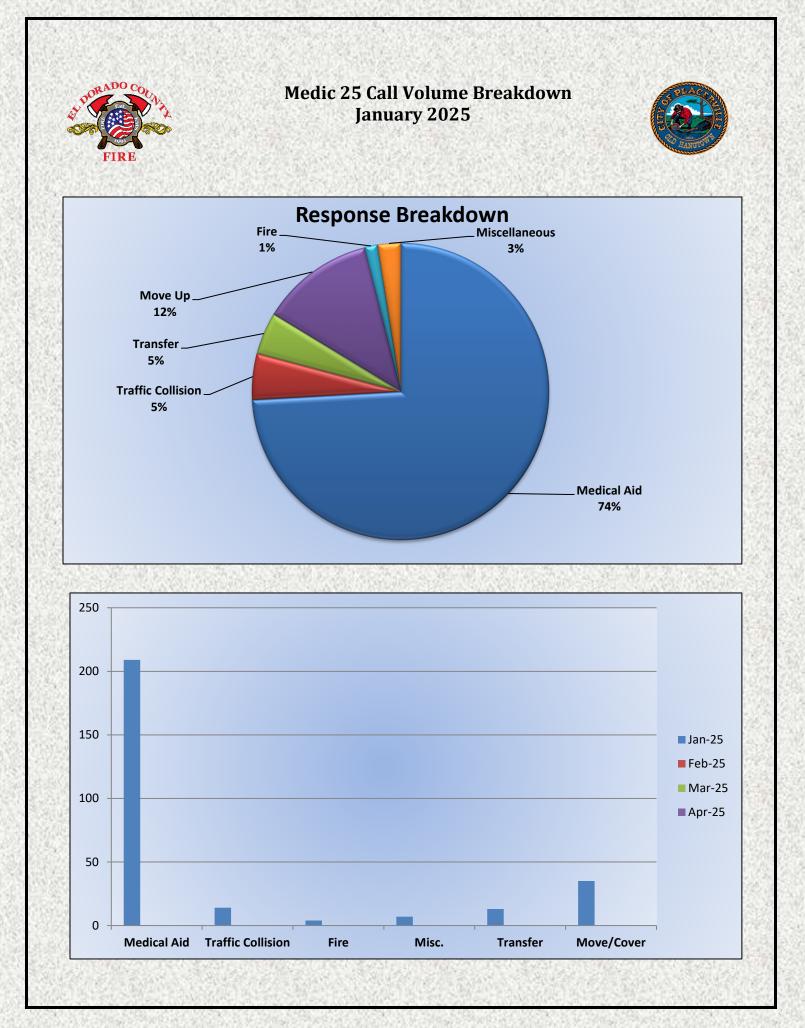

#### Engine 25 Call Volume Breakdown January 2025

#### ENGINE 25: 268 Total Calls <u>Medical Aid-</u> 186 <u>Fire-</u> 8 <u>Traffic Collision-</u> 14 <u>Public Assist-</u> 24 <u>Misc-</u> 13 <u>Move/Cover -</u> 5

MEDIC 25: 282 Total Calls <u>Medical Aid-</u> 209 <u>Fire-</u> 4 <u>Traffic Collision-</u> 14 <u>Transfer-</u> 13 <u>Misc-</u> 7 <u>Move/Cover –</u> 35