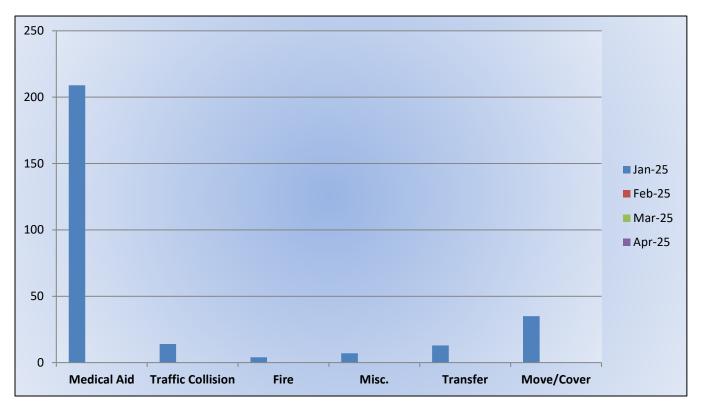

### Station 25 Run Review January 2025

#### ENGINE 25: 268 Total Calls <u>Medical Aid-</u> 186 <u>Fire-</u> 8 <u>Traffic Collision-</u> 14 <u>Public Assist-</u> 24 <u>Misc-</u> 13 <u>Move/Cover -</u> 5

MEDIC 25: 282 Total Calls <u>Medical Aid-</u> 209 <u>Fire-</u> 4 <u>Traffic Collision-</u> 14 <u>Transfer-</u> 13 <u>Misc-</u> 7 <u>Move/Cover –</u> 35