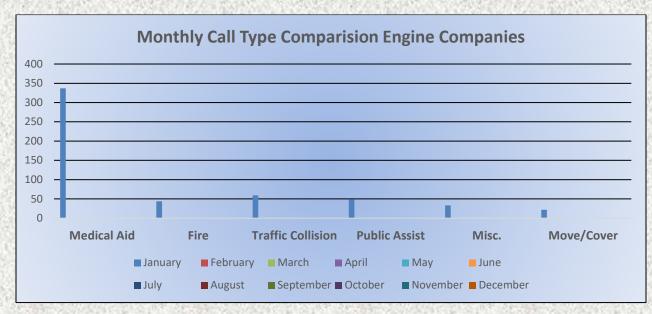

Average Time-to-Scene Average time it took for dispatched vehicle to arrive on-scene.

Station 25 Run Statistics January 2025

ENGINE 25: 268 Total Calls Medical Aid- 186 Fire- 8 Traffic Collision- 14 Public Assist - 24 Misc. – 13 Move/Cover– 5 MEDIC 25: 282 Total Calls Medical Aid- 209 Fire- 4 Traffic Collision- 14 Transfer 13 Misc.- 7 Move/Cover – 35

#### ENGINE 25: 268 Total Calls <u>Medical Aid-</u> 186 <u>Fire-</u> 8 <u>Traffic Collision-</u> 14 <u>Public Assist-</u> 24 <u>Misc-</u> 13 <u>Move/Cover -</u> 5

MEDIC 25: 282 Total Calls <u>Medical Aid-</u> 209 <u>Fire-</u> 4 <u>Traffic Collision-</u> 14 <u>Transfer-</u> 13 <u>Misc-</u> 7 <u>Move/Cover –</u> 35