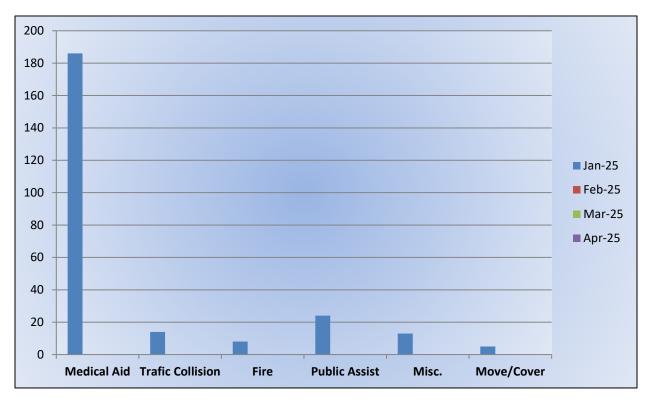

Average Time-to-Scene Average time it took for dispatched vehicle to arrive on-scene.

Station 25 Run Statistics January 2025

ENGINE 25: 268 Total Calls Medical Aid- 186 Fire- 8 Traffic Collision- 14 Public Assist - 24 Misc. – 13 Move/Cover– 5 MEDIC 25: 282 Total Calls Medical Aid- 209 Fire- 4 Traffic Collision- 14 Transfer 13 Misc.- 7 Move/Cover – 35

### Station 25 Run Review January 2025

#### ENGINE 25: 268 Total Calls <u>Medical Aid-</u> 186 <u>Fire-</u> 8 <u>Traffic Collision-</u> 14 <u>Public Assist-</u> 24 <u>Misc-</u> 13 <u>Move/Cover -</u> 5

MEDIC 25: 282 Total Calls <u>Medical Aid-</u> 209 <u>Fire-</u> 4 <u>Traffic Collision-</u> 14 <u>Transfer-</u> 13 <u>Misc-</u> 7 <u>Move/Cover –</u> 35