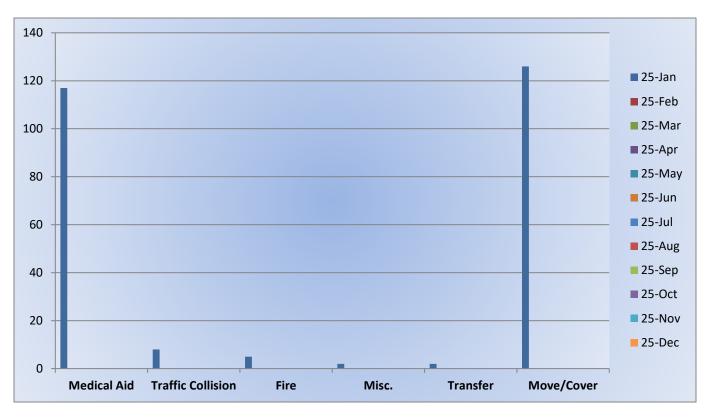

# Station 19 Run Review January 2025

ENGINE 19: 85 Total Calls <u>Medical Aid-</u> 50 <u>Fire-</u> 11 <u>Traffic Collision-</u> 7 <u>Public Assist-</u> 7 <u>Misc-</u> 7 <u>Move/Cover -3</u>

MEDIC 19: 259 Total Calls <u>Medical Aid-</u> 117 <u>Fire-</u> 5 <u>Traffic Collision-</u> 8 <u>Transfer-</u> 2 <u>Misc-</u> 2 <u>Move/Cover –</u> 126