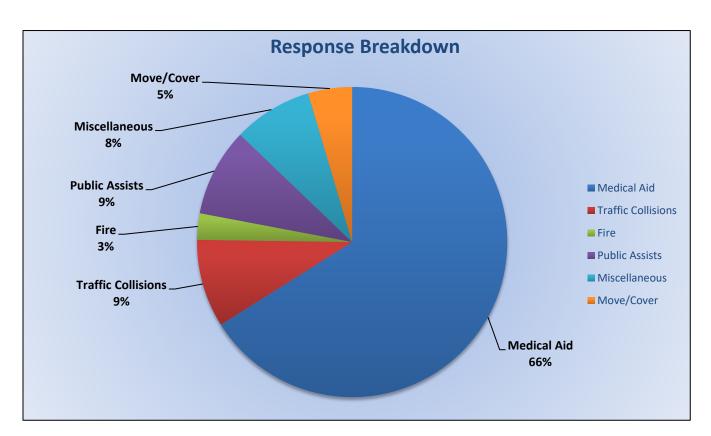

### Station 17 Run Review January 2025

#### ENGINE 17: 109 Total Calls <u>Medical Aid-</u> 72 <u>Fire-</u> 3 <u>Traffic Collision-</u> 10 <u>Public Assist-</u> 10 <u>Misc-</u> 9 <u>Move/Cover -</u> 5

MEDIC 17: 237 Total Calls <u>Medical Aid</u>- 116 <u>Fire-</u> 4 <u>Traffic Collision-</u> 8 <u>Transfer-</u> 1 <u>Misc-</u> 4 <u>Move/Cover -</u> 104