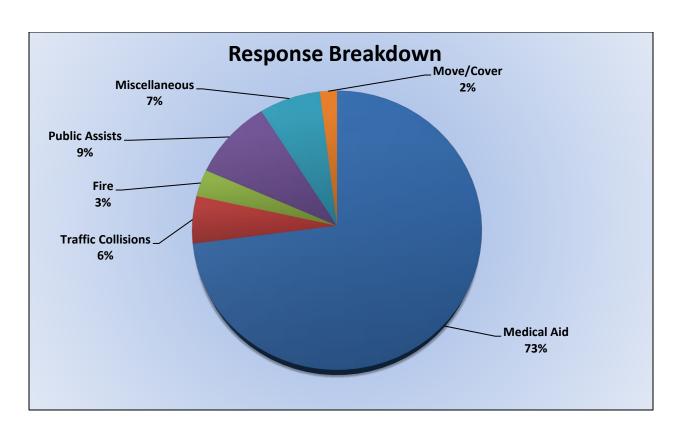

Average Time-to-Scene Average time it took for dispatched vehicle to arrive on-scene.

Station 25 Run Statistics January 2025

ENGINE 25: 268 Total Calls Medical Aid- 186 Fire- 8 Traffic Collision- 14 Public Assist - 24 Misc. – 13 Move/Cover– 5 MEDIC 25: 282 Total Calls Medical Aid- 209 Fire- 4 Traffic Collision- 14 Transfer 13 Misc.- 7 Move/Cover – 35

### Station 25 Run Review January 2025

#### ENGINE 25: 268 Total Calls <u>Medical Aid-</u> 186 <u>Fire-</u> 8 <u>Traffic Collision-</u> 14 <u>Public Assist-</u> 24 <u>Misc-</u> 13 <u>Move/Cover -</u> 5

MEDIC 25: 282 Total Calls <u>Medical Aid-</u> 209 <u>Fire-</u> 4 <u>Traffic Collision-</u> 14 <u>Transfer-</u> 13 <u>Misc-</u> 7 <u>Move/Cover –</u> 35