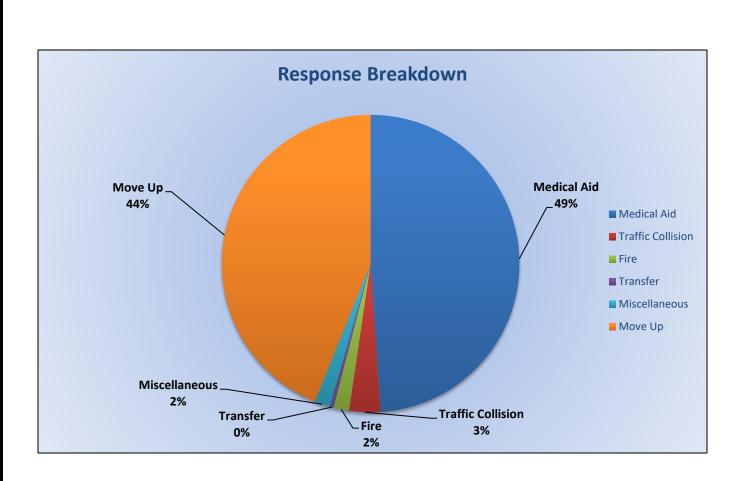

### Station 17 Run Review January 2025

#### ENGINE 17: 109 Total Calls <u>Medical Aid-</u> 72 <u>Fire-</u> 3 <u>Traffic Collision-</u> 10 <u>Public Assist-</u> 10 <u>Misc-</u> 9 <u>Move/Cover -</u> 5

MEDIC 17: 237 Total Calls <u>Medical Aid</u>- 116 <u>Fire-</u> 4 <u>Traffic Collision-</u> 8 <u>Transfer-</u> 1 <u>Misc-</u> 4 <u>Move/Cover -</u> 104