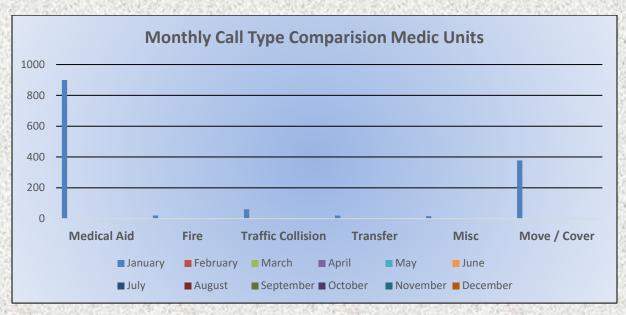

er incident.

**Total Runs** Total times a vehicle was dispatched to an incident with lights engaged for at least 1+ minute.

**Total Responding Time** Total time vehicles/apparatus spent traveling to dispatched calls with lights engaged.

Average Time-to-Scene Average time it took for dispatched vehicle to arrive on-scene.



Station 25 Run Statistics January 2025



ENGINE 25: 268 Total Calls Medical Aid- 186 Fire- 8 Traffic Collision- 14 Public Assist - 24 Misc. – 13 Move/Cover– 5 MEDIC 25: 282 Total Calls Medical Aid- 209 Fire- 4 Traffic Collision- 14 Transfer 13 Misc.- 7 Move/Cover – 35









Monthly Run Statistics and Call Break Down January 2025 Engine Companies and Medic Units

#### **Total Responses for Engine Companies: 643**











Total Responses for Medic Units: 1,396







#### Engine 25 Call Volume Breakdown January 2025









### Station 17 Run Review January 2025

#### ENGINE 17: 109 Total Calls <u>Medical Aid-</u> 72 <u>Fire-</u> 3 <u>Traffic Collision-</u> 10 <u>Public Assist-</u> 10 <u>Misc-</u> 9 <u>Move/Cover -</u> 5

MEDIC 17: 237 Total Calls <u>Medical Aid</u>- 116 <u>Fire-</u> 4 <u>Traffic Collision-</u> 8 <u>Transfer-</u> 1 <u>Misc-</u> 4 <u>Move/Cover -</u> 104



E17 Monthly Statistics Comparison





# M17 Monthly Statistics Comparison





# Station 19 Run Review January 2025

ENGINE 19: 85 Total Calls <u>Medical Aid-</u> 50 <u>Fire-</u> 11 <u>Traffic Collision-</u> 7 <u>Public Assist-</u> 7 <u>Misc-</u> 7 <u>Move/Cover -3</u>

MEDIC 19: 259 Total Calls <u>Medical Aid-</u> 117 <u>Fire-</u> 5 <u>Traffic Collision-</u> 8 <u>Transfer-</