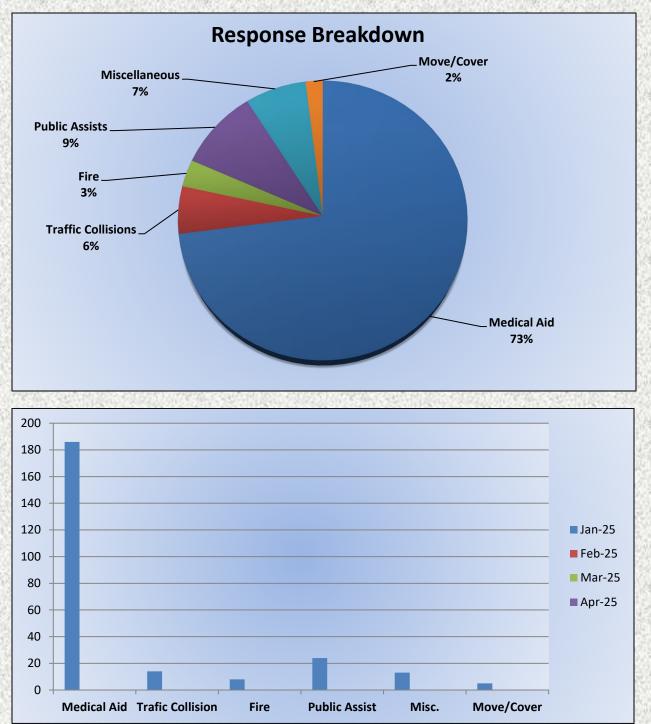

Average Time-to-Scene Average time it took for dispatched vehicle to arrive on-scene.

Station 25 Run Statistics January 2025

ENGINE 25: 268 Total Calls Medical Aid- 186 Fire- 8 Traffic Collision- 14 Public Assist - 24 Misc. – 13 Move/Cover– 5 MEDIC 25: 282 Total Calls Medical Aid- 209 Fire- 4 Traffic Collision- 14 Transfer 13 Misc.- 7 Move/Cover – 35

#### ENGINE 25: 268 Total Calls <u>Medical Aid-</u> 186 <u>Fire-</u> 8 <u>Traffic Collision-</u> 14 <u>Public Assist-</u> 24 <u>Misc-</u> 13 <u>Move/Cover -</u> 5

MEDIC 25: 282 Total Calls <u>Medical Aid-</u> 209 <u>Fire-</u> 4 <u>Traffic Collision-</u> 14 <u>Transfer-</u> 13 <u>Misc-</u> 7 <u>Move/Cover –</u> 35