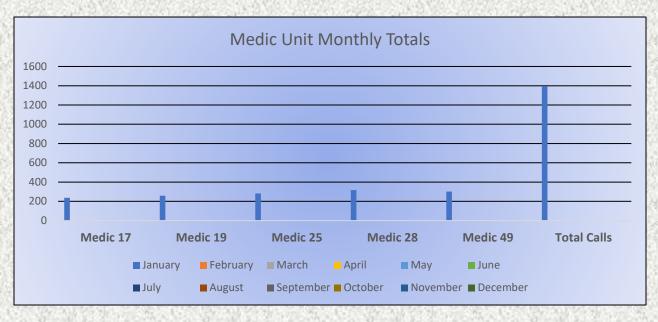

#### **Engine Companies:**

Engine 17: 109 Engine 19: 85 Engine 25: 268 Engine 28: 146 Engine 72: 35 **Total Responses: 643**  Medic Units: Medic 17: 237 Medic 19: 259 Medic 25: 282 Medic 28: 316 Medic 49: 302 Total Responses: 1,396

#### **Total Responses for Engine Companies: 643**

Total Responses for Medic Units: 1,396