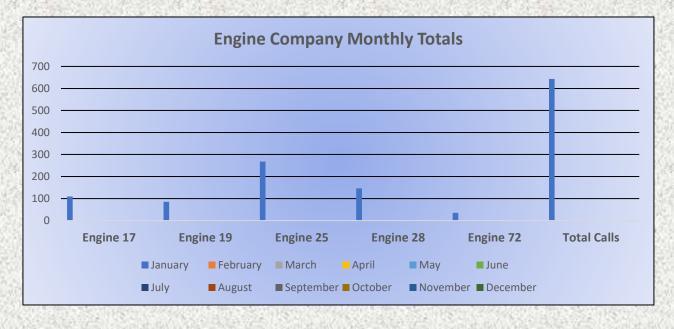

#### **Engine Companies:**

Engine 17: 109 Engine 19: 85 Engine 25: 268 Engine 28: 146 Engine 72: 35 **Total Responses: 643**  Medic Units: Medic 17: 237 Medic 19: 259 Medic 25: 282 Medic 28: 316 Medic 49: 302 Total Responses: 1,396

#### **Total Responses for Engine Companies: 643**

Total Responses for Medic Units: 1,396