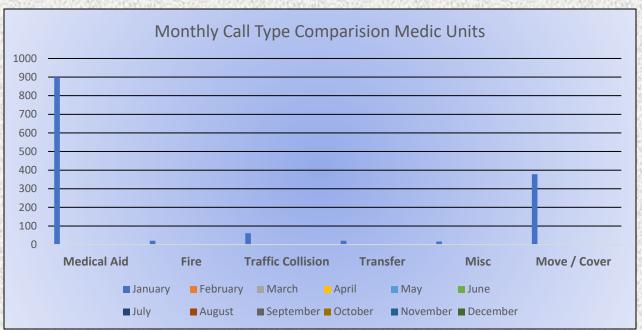

Average Time-to-Scene Average time it took for dispatched vehicle to arrive on-scene.

Station 25 Run Statistics January 2025

ENGINE 25: 268 Total Calls Medical Aid- 186 Fire- 8 Traffic Collision- 14 Public Assist - 24 Misc. – 13 Move/Cover– 5 MEDIC 25: 282 Total Calls Medical Aid- 209 Fire- 4 Traffic Collision- 14 Transfer 13 Misc.- 7 Move/Cover – 35

#### ENGINE 25: 268 Total Calls <u>Medical Aid-</u> 186 <u>Fire-</u> 8 <u>Traffic Collision-</u> 14 <u>Public Assist-</u> 24 <u>Misc-</u> 13 <u>Move/Cover -</u> 5

MEDIC 25: 282 Total Calls <u>Medical Aid-</u> 209 <u>Fire-</u> 4 <u>Traffic Collision-</u> 14 <u>Transfer-</u> 13 <u>Misc-</u> 7 <u>Move/Cover –</u> 35