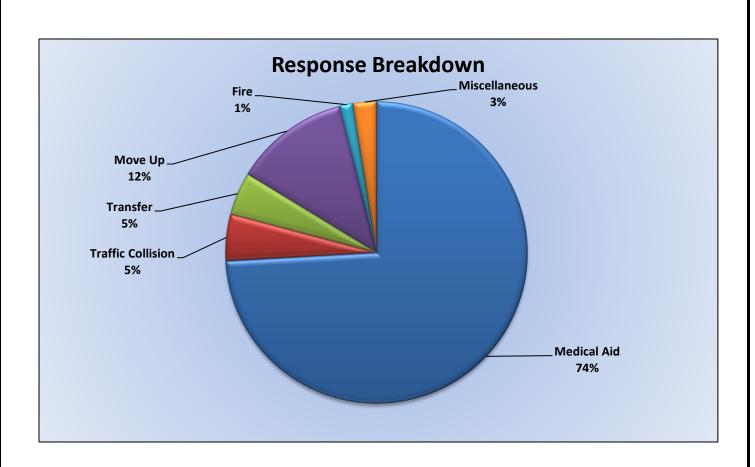

### Station 25 Run Review January 2025

#### ENGINE 25: 268 Total Calls <u>Medical Aid-</u> 186 <u>Fire-</u> 8 <u>Traffic Collision-</u> 14 <u>Public Assist-</u> 24 <u>Misc-</u> 13 <u>Move/Cover -</u> 5

MEDIC 25: 282 Total Calls <u>Medical Aid-</u> 209 <u>Fire-</u> 4 <u>Traffic Collision-</u> 14 <u>Transfer-</u> 13 <u>Misc-</u> 7 <u>Move/Cover –</u> 35