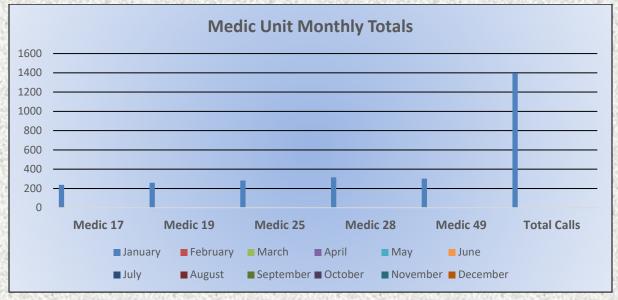

#### **Total Responses for Engine Companies: 643**

Total Responses for Medic Units: 1,396