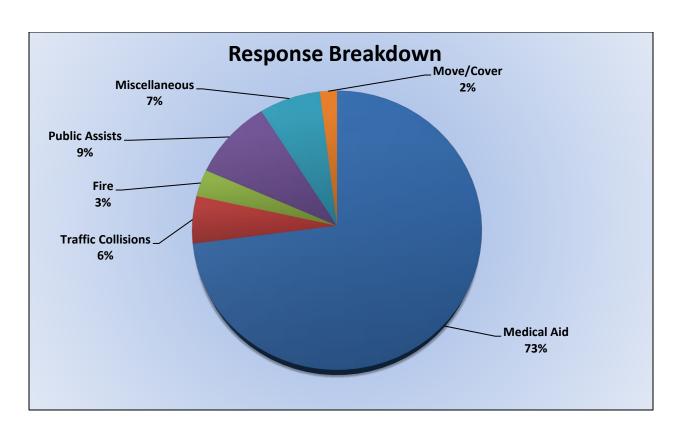

### Station 25 Run Review January 2025

#### ENGINE 25: 268 Total Calls <u>Medical Aid-</u> 186 <u>Fire-</u> 8 <u>Traffic Collision-</u> 14 <u>Public Assist-</u> 24 <u>Misc-</u> 13 <u>Move/Cover -</u> 5

MEDIC 25: 282 Total Calls <u>Medical Aid-</u> 209 <u>Fire-</u> 4 <u>Traffic Collision-</u> 14 <u>Transfer-</u> 13 <u>Misc-</u> 7 <u>Move/Cover –</u> 35