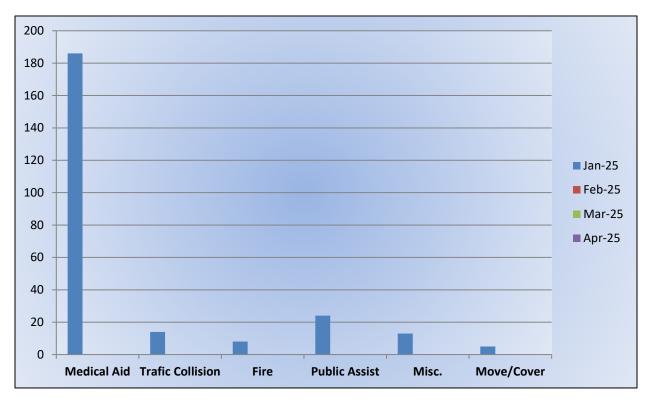

### Station 25 Run Review January 2025

#### ENGINE 25: 268 Total Calls <u>Medical Aid-</u> 186 <u>Fire-</u> 8 <u>Traffic Collision-</u> 14 <u>Public Assist-</u> 24 <u>Misc-</u> 13 <u>Move/Cover -</u> 5

MEDIC 25: 282 Total Calls <u>Medical Aid-</u> 209 <u>Fire-</u> 4 <u>Traffic Collision-</u> 14 <u>Transfer-</u> 13 <u>Misc-</u> 7 <u>Move/Cover –</u> 35