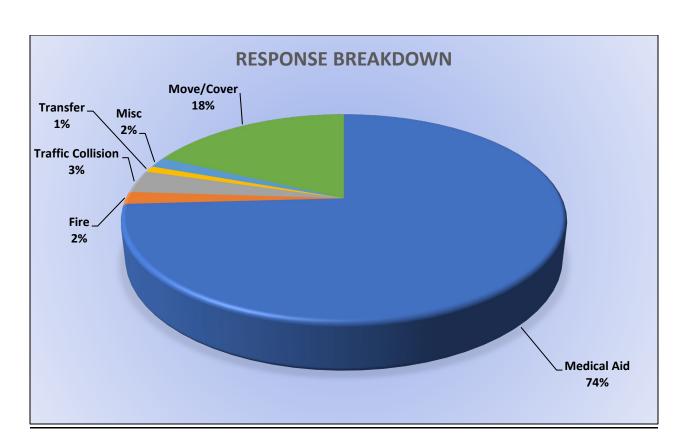

MEDIC 28: Total Calls 316

Medical Aid – 226

<u>Fire</u> – 2

Traffic Collision – 20

<u>Transfer</u> – 2

<u>Misc</u> – 2

Move/Cover - 64

E28 Monthly Statistics Comparison