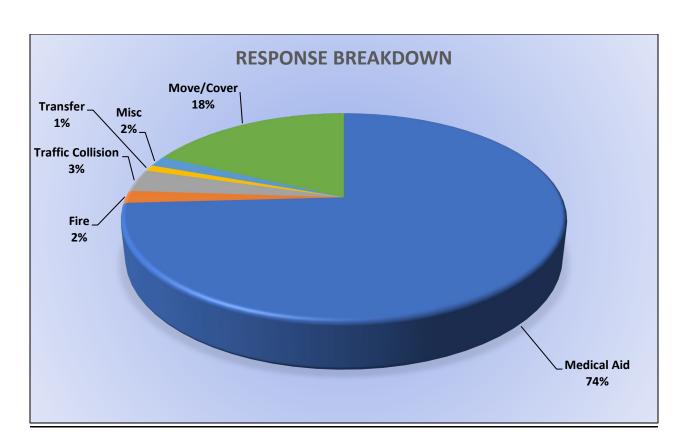

MEDIC 49: Total Calls 302

Medical Aid – 232

<u>Fire</u> – 6

Traffic Collision – 11

<u>Transfer</u> – 3

<u>Misc</u> – 1

Move/Cover - 49