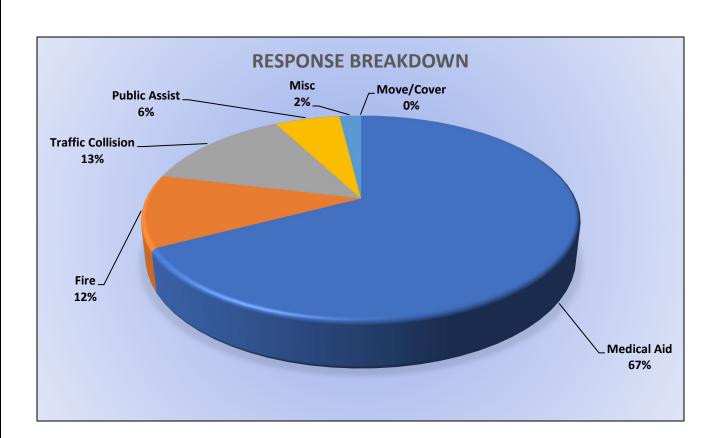

#### ENGINE 25: 268 Total Calls <u>Medical Aid-</u> 186 <u>Fire-</u> 8 <u>Traffic Collision-</u> 14 <u>Public Assist-</u> 24 <u>Misc-</u> 13 <u>Move/Cover -</u> 5

MEDIC 25: 282 Total Calls <u>Medical Aid-</u> 209 <u>Fire-</u> 4 <u>Traffic Collision-</u> 14 <u>Transfer-</u> 13 <u>Misc-</u> 7 <u>Move/Cover –</u> 35