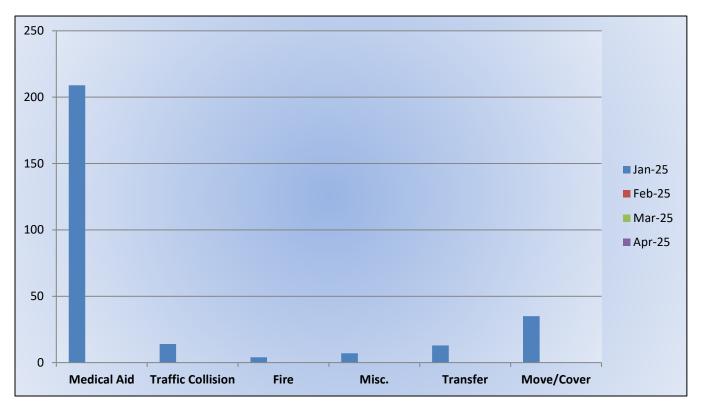

Average Time-to-Scene Average time it took for dispatched vehicle to arrive on-scene.

Station 25 Run Statistics January 2025

ENGINE 25: 268 Total Calls Medical Aid- 186 Fire- 8 Traffic Collision- 14 Public Assist - 24 Misc. – 13 Move/Cover– 5 MEDIC 25: 282 Total Calls Medical Aid- 209 Fire- 4 Traffic Collision- 14 Transfer 13 Misc.- 7 Move/Cover – 35

### Station 25 Run Review January 2025

#### ENGINE 25: 268 Total Calls <u>Medical Aid-</u> 186 <u>Fire-</u> 8 <u>Traffic Collision-</u> 14 <u>Public Assist-</u> 24 <u>Misc-</u> 13 <u>Move/Cover -</u> 5

MEDIC 25: 282 Total Calls <u>Medical Aid-</u> 209 <u>Fire-</u> 4 <u>Traffic Collision-</u> 14 <u>Transfer-</u> 13 <u>Misc-</u> 7 <u>Move/Cover –</u> 35