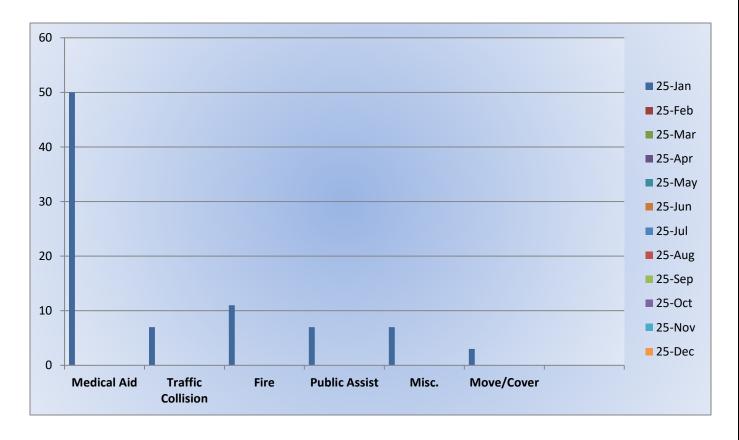

#### ENGINE 17: 109 Total Calls <u>Medical Aid-</u> 72 <u>Fire-</u> 3 <u>Traffic Collision-</u> 10 <u>Public Assist-</u> 10 <u>Misc-</u> 9 <u>Move/Cover -</u> 5

MEDIC 17: 237 Total Calls <u>Medical Aid</u>- 116 <u>Fire-</u> 4 <u>Traffic Collision-</u> 8 <u>Transfer-</u> 1 <u>Misc-</u> 4 <u>Move/Cover -</u> 104