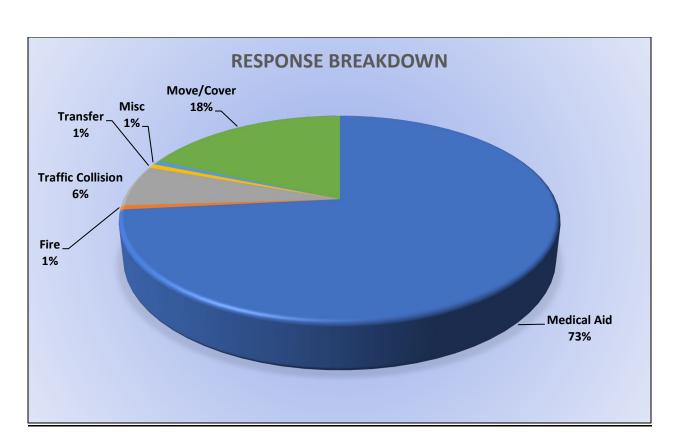

Average Time-to-Scene Average time it took for dispatched vehicle to arrive on-scene.

Station 25 Run Statistics January 2025

ENGINE 25: 268 Total Calls Medical Aid- 186 Fire- 8 Traffic Collision- 14 Public Assist - 24 Misc. – 13 Move/Cover– 5 MEDIC 25: 282 Total Calls Medical Aid- 209 Fire- 4 Traffic Collision- 14 Transfer 13 Misc.- 7 Move/Cover – 35

#### ENGINE 25: 268 Total Calls <u>Medical Aid-</u> 186 <u>Fire-</u> 8 <u>Traffic Collision-</u> 14 <u>Public Assist-</u> 24 <u>Misc-</u> 13 <u>Move/Cover -</u> 5

MEDIC 25: 282 Total Calls <u>Medical Aid-</u> 209 <u>Fire-</u> 4 <u>Traffic Collision-</u> 14 <u>Transfer-</u> 13 <u>Misc-</u> 7 <u>Move/Cover –</u> 35