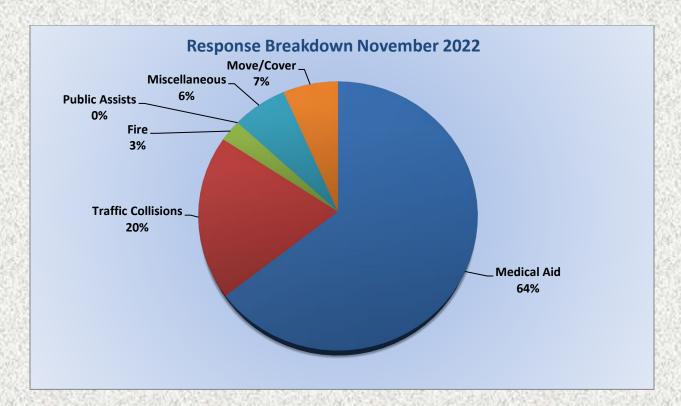

## 13. CORRESPONDENCE AND COMMUNICATION:

- Fire Engine Response Statistics.
- Medic Unit Response Statistics.

## 11. CORRESPONDENCE AND COMMUNICATION:

- Fire Engine Response Statistics.
- Medic Unit Response Statistics.