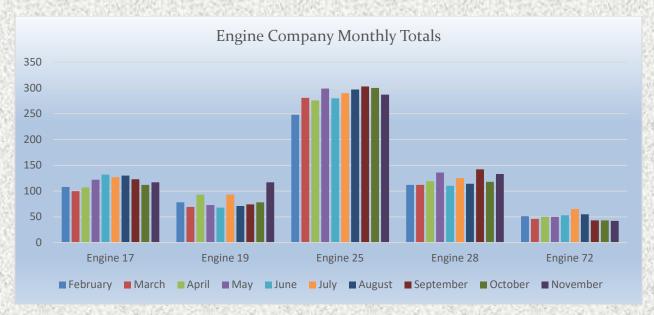

## 13. CORRESPONDENCE AND COMMUNICATION:

- Fire Engine Response Statistics.
- Medic Unit Response Statistics.

## 11. CORRESPONDENCE AND COMMUNICATION:

- Fire Engine Response Statistics.
- Medic Unit Response Statistics.