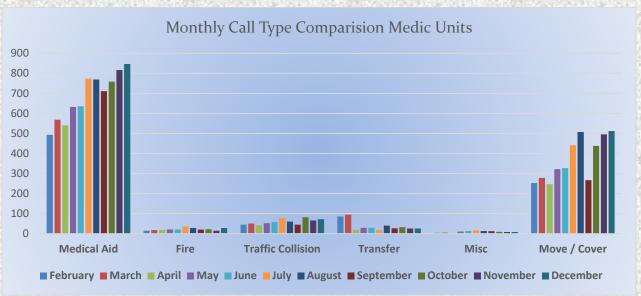

## 13. CORRESPONDENCE AND COMMUNICATION:

- Fire Engine Response Statistics.
- Medic Unit Response Statistics.

## 11. CORRESPONDENCE AND COMMUNICATION:

- Fire Engine Response Statistics.
- Medic Unit Response Statistics.