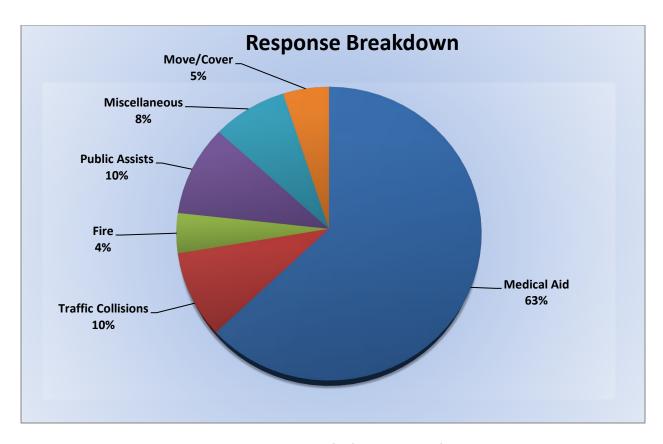

## 13. CORRESPONDENCE AND COMMUNICATION:

- Fire Engine Response Statistics.
- Medic Unit Response Statistics.

## 11. CORRESPONDENCE AND COMMUNICATION:

- Fire Engine Response Statistics.
- Medic Unit Response Statistics.