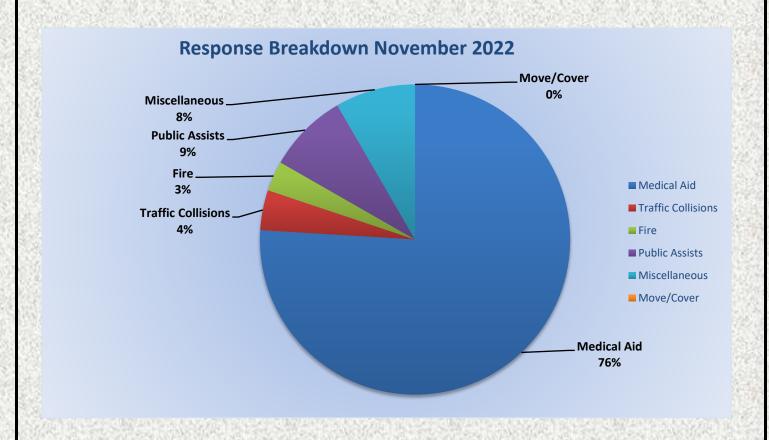

## 13. CORRESPONDENCE AND COMMUNICATION:

- Fire Engine Response Statistics.
- Medic Unit Response Statistics.

## 11. CORRESPONDENCE AND COMMUNICATION:

- Fire Engine Response Statistics.
- Medic Unit Response Statistics.