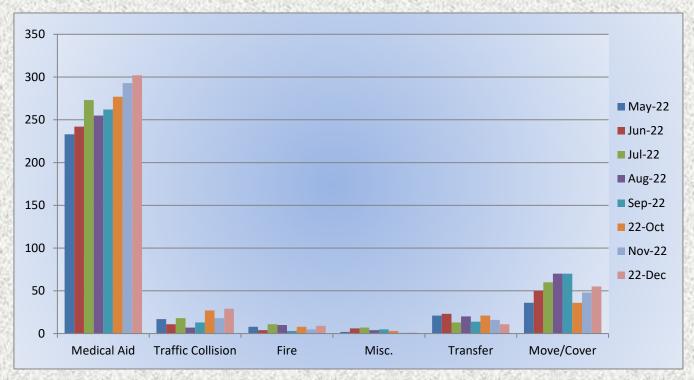

## 13. CORRESPONDENCE AND COMMUNICATION:

- Fire Engine Response Statistics.
- Medic Unit Response Statistics.

## 11. CORRESPONDENCE AND COMMUNICATION:

- Fire Engine Response Statistics.
- Medic Unit Response Statistics.