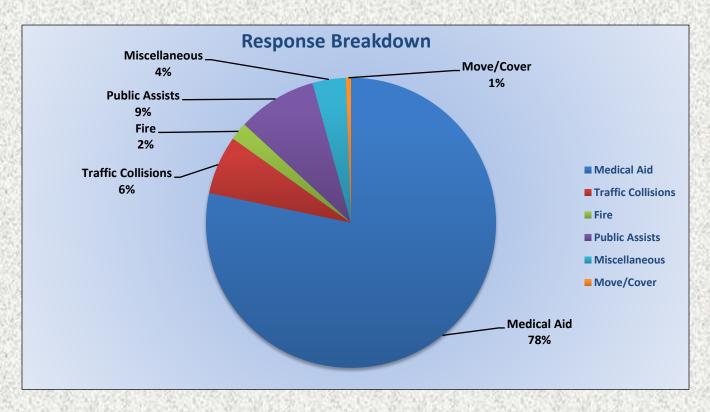

## 13. CORRESPONDENCE AND COMMUNICATION:

- Fire Engine Response Statistics.
- Medic Unit Response Statistics.

## 11. CORRESPONDENCE AND COMMUNICATION:

- Fire Engine Response Statistics.
- Medic Unit Response Statistics.