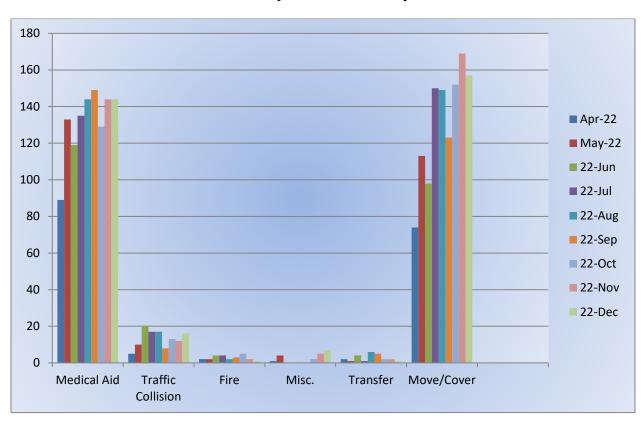

## 13. CORRESPONDENCE AND COMMUNICATION:

- Fire Engine Response Statistics.
- Medic Unit Response Statistics.

## 11. CORRESPONDENCE AND COMMUNICATION:

- Fire Engine Response Statistics.
- Medic Unit Response Statistics.