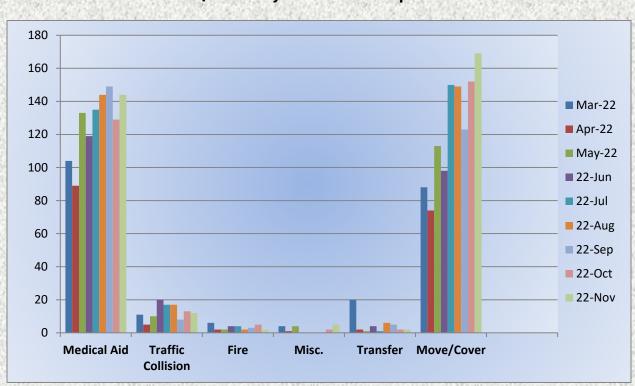

## 13. CORRESPONDENCE AND COMMUNICATION:

- Fire Engine Response Statistics.
- Medic Unit Response Statistics.

## 11. CORRESPONDENCE AND COMMUNICATION:

- Fire Engine Response Statistics.
- Medic Unit Response Statistics.