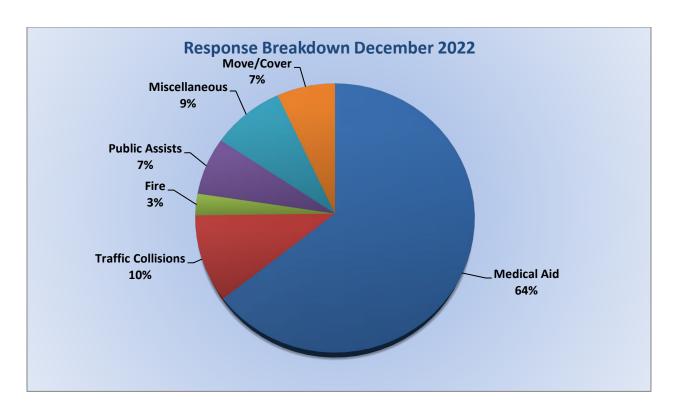

## 13. CORRESPONDENCE AND COMMUNICATION:

- Fire Engine Response Statistics.
- Medic Unit Response Statistics.

## 11. CORRESPONDENCE AND COMMUNICATION:

- Fire Engine Response Statistics.
- Medic Unit Response Statistics.