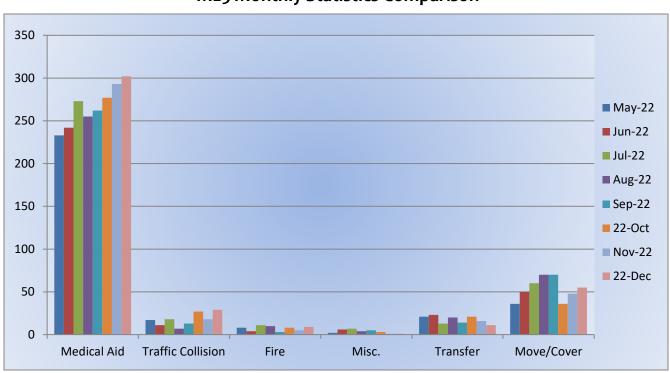

## 13. CORRESPONDENCE AND COMMUNICATION:

- Fire Engine Response Statistics.
- Medic Unit Response Statistics.

## 11. CORRESPONDENCE AND COMMUNICATION:

- Fire Engine Response Statistics.
- Medic Unit Response Statistics.