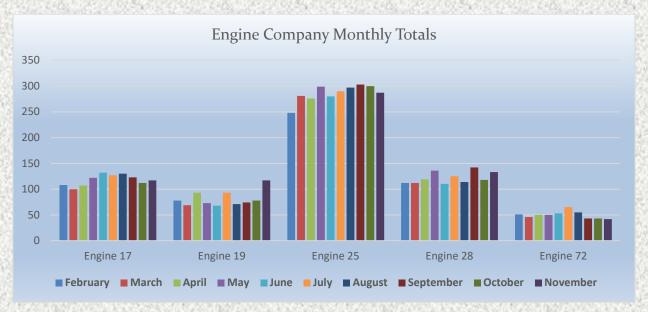

## 13. CORRESPONDENCE AND COMMUNICATION:

- Fire Engine Response Statistics.
- Medic Unit Response Statistics.

## 11. CORRESPONDENCE AND COMMUNICATION:

- Fire Engine Response Statistics.
- Medic Unit Response Statistics.