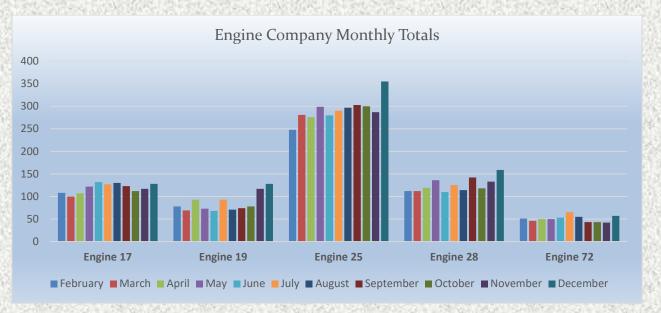

## 13. CORRESPONDENCE AND COMMUNICATION:

- Fire Engine Response Statistics.
- Medic Unit Response Statistics.

## 11. CORRESPONDENCE AND COMMUNICATION:

- Fire Engine Response Statistics.
- Medic Unit Response Statistics.