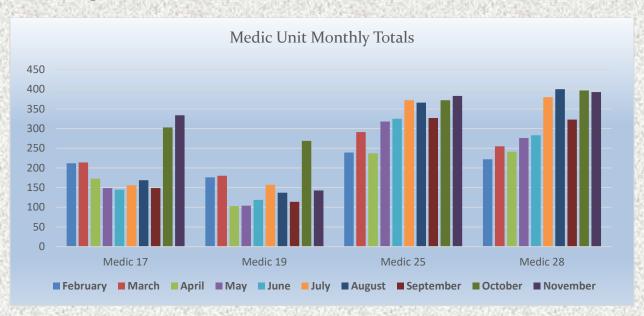

## 13. CORRESPONDENCE AND COMMUNICATION:

- Fire Engine Response Statistics.
- Medic Unit Response Statistics.

## 11. CORRESPONDENCE AND COMMUNICATION:

- Fire Engine Response Statistics.
- Medic Unit Response Statistics.