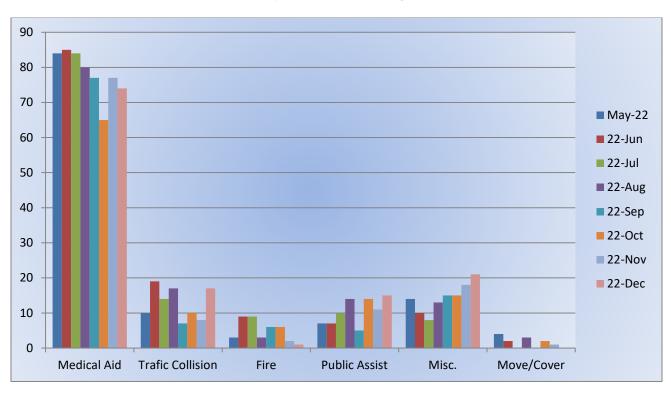

## 13. CORRESPONDENCE AND COMMUNICATION:

- Fire Engine Response Statistics.
- Medic Unit Response Statistics.

## 11. CORRESPONDENCE AND COMMUNICATION:

- Fire Engine Response Statistics.
- Medic Unit Response Statistics.