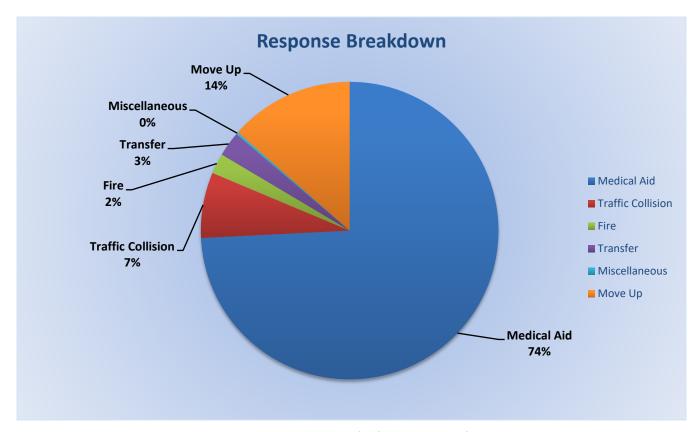

## 13. CORRESPONDENCE AND COMMUNICATION:

- Fire Engine Response Statistics.
- Medic Unit Response Statistics.

## 11. CORRESPONDENCE AND COMMUNICATION:

- Fire Engine Response Statistics.
- Medic Unit Response Statistics.