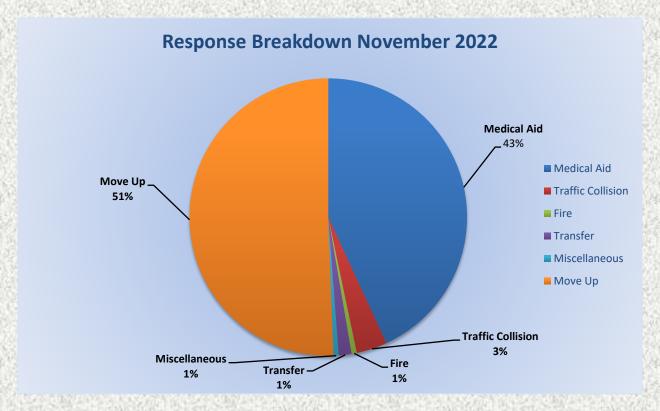

## 13. CORRESPONDENCE AND COMMUNICATION:

- Fire Engine Response Statistics.
- Medic Unit Response Statistics.

## 11. CORRESPONDENCE AND COMMUNICATION:

- Fire Engine Response Statistics.
- Medic Unit Response Statistics.