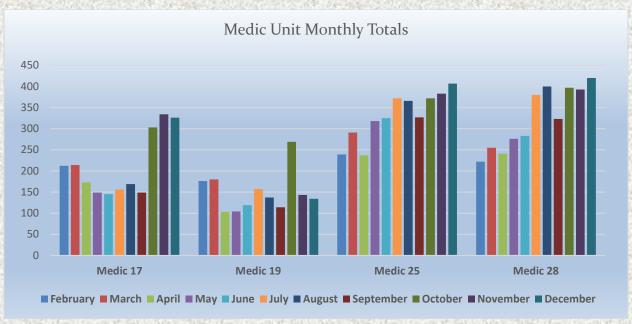

## 13. CORRESPONDENCE AND COMMUNICATION:

- Fire Engine Response Statistics.
- Medic Unit Response Statistics.

## 11. CORRESPONDENCE AND COMMUNICATION:

- Fire Engine Response Statistics.
- Medic Unit Response Statistics.