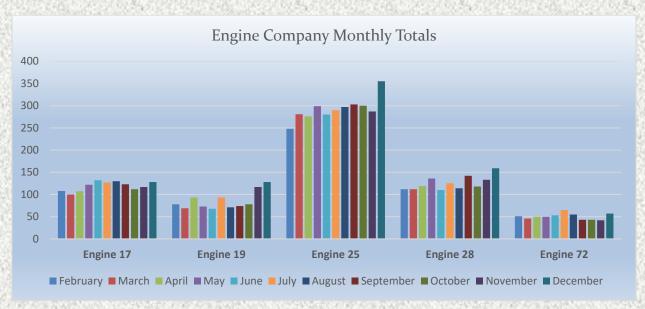

## 13. CORRESPONDENCE AND COMMUNICATION:

- Fire Engine Response Statistics.
- Medic Unit Response Statistics.

## 11. CORRESPONDENCE AND COMMUNICATION:

- Fire Engine Response Statistics.
- Medic Unit Response Statistics.