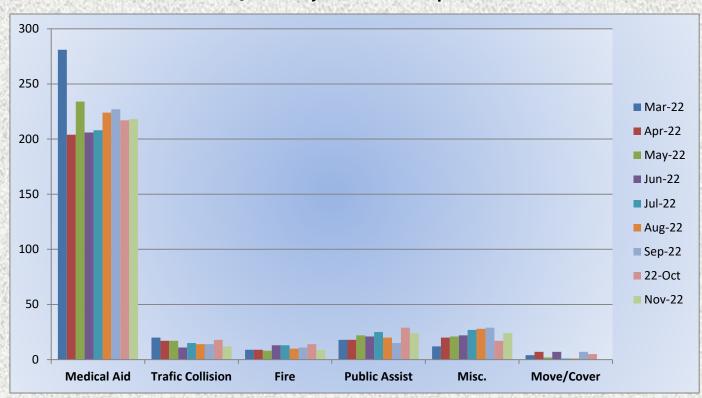

## 13. CORRESPONDENCE AND COMMUNICATION:

- Fire Engine Response Statistics.
- Medic Unit Response Statistics.

## 11. CORRESPONDENCE AND COMMUNICATION:

- Fire Engine Response Statistics.
- Medic Unit Response Statistics.