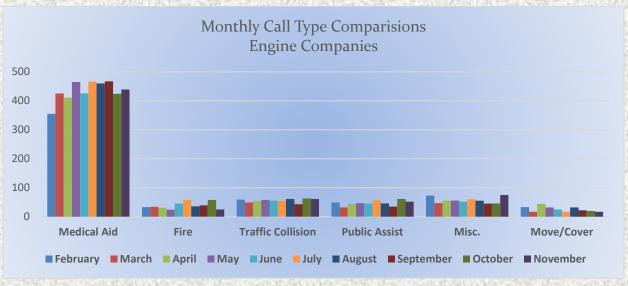

## 13. CORRESPONDENCE AND COMMUNICATION:

- Fire Engine Response Statistics.
- Medic Unit Response Statistics.

## 11. CORRESPONDENCE AND COMMUNICATION:

- Fire Engine Response Statistics.
- Medic Unit Response Statistics.