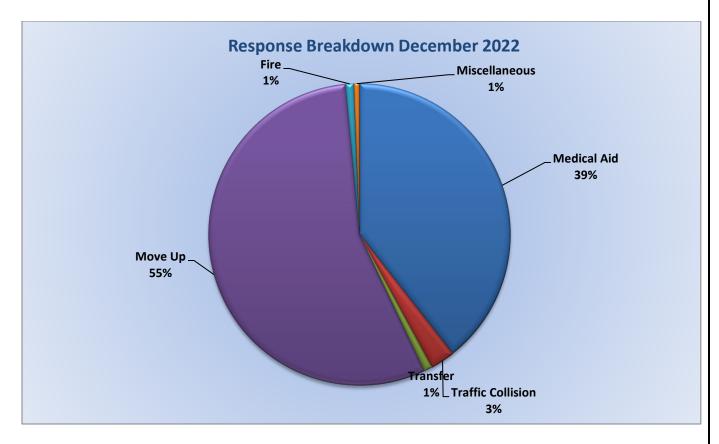

## 13. CORRESPONDENCE AND COMMUNICATION:

- Fire Engine Response Statistics.
- Medic Unit Response Statistics.

## 11. CORRESPONDENCE AND COMMUNICATION:

- Fire Engine Response Statistics.
- Medic Unit Response Statistics.