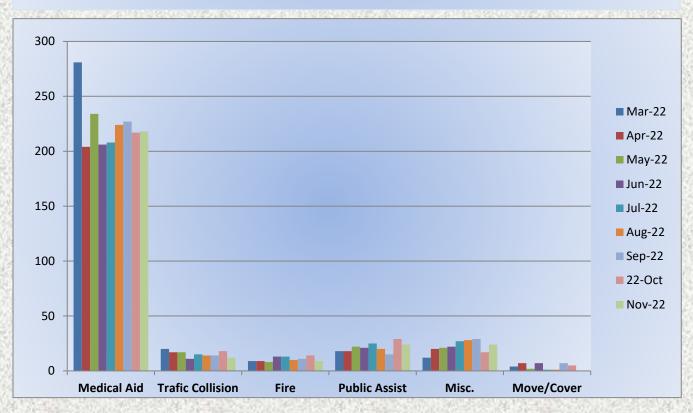

## 13. CORRESPONDENCE AND COMMUNICATION:

- Fire Engine Response Statistics.
- Medic Unit Response Statistics.