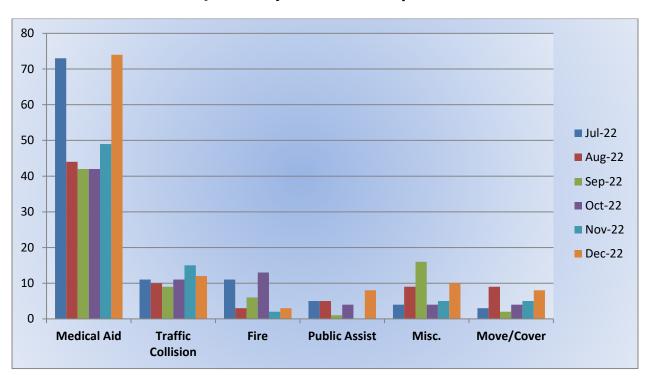

## 13. CORRESPONDENCE AND COMMUNICATION:

- Fire Engine Response Statistics.
- Medic Unit Response Statistics.

## 11. CORRESPONDENCE AND COMMUNICATION:

- Fire Engine Response Statistics.
- Medic Unit Response Statistics.