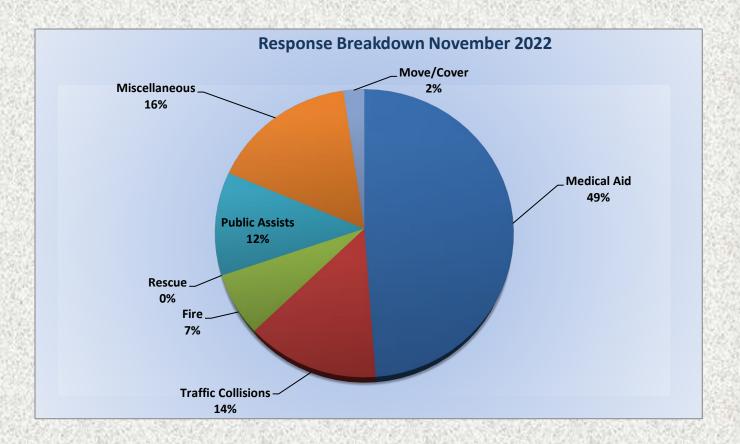

## 13. CORRESPONDENCE AND COMMUNICATION:

- Fire Engine Response Statistics.
- Medic Unit Response Statistics.

## 11. CORRESPONDENCE AND COMMUNICATION:

- Fire Engine Response Statistics.
- Medic Unit Response Statistics.