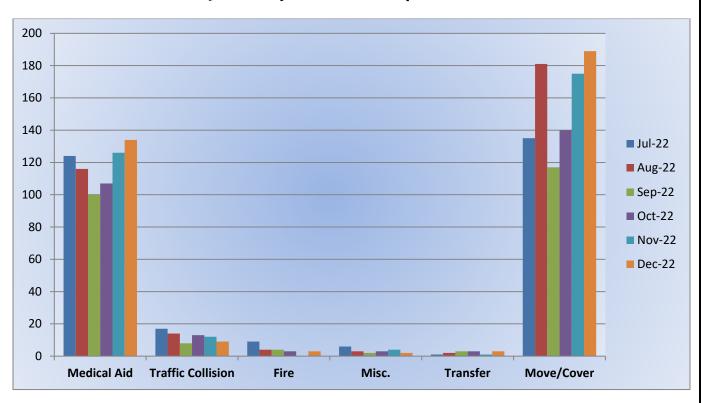

## 13. CORRESPONDENCE AND COMMUNICATION:

- Fire Engine Response Statistics.
- Medic Unit Response Statistics.

## 11. CORRESPONDENCE AND COMMUNICATION:

- Fire Engine Response Statistics.
- Medic Unit Response Statistics.