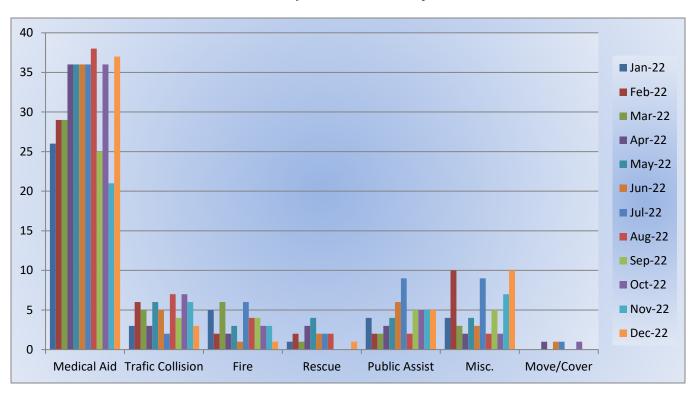

## 13. CORRESPONDENCE AND COMMUNICATION:

- Fire Engine Response Statistics.
- Medic Unit Response Statistics.

## 11. CORRESPONDENCE AND COMMUNICATION:

- Fire Engine Response Statistics.
- Medic Unit Response Statistics.