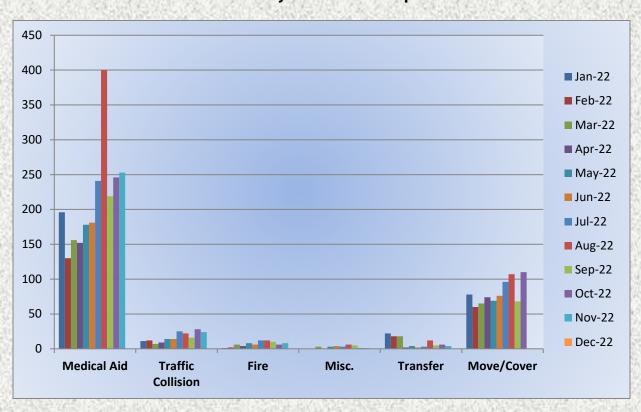

## 13. CORRESPONDENCE AND COMMUNICATION:

- Fire Engine Response Statistics.
- Medic Unit Response Statistics.

## 11. CORRESPONDENCE AND COMMUNICATION:

- Fire Engine Response Statistics.
- Medic Unit Response Statistics.