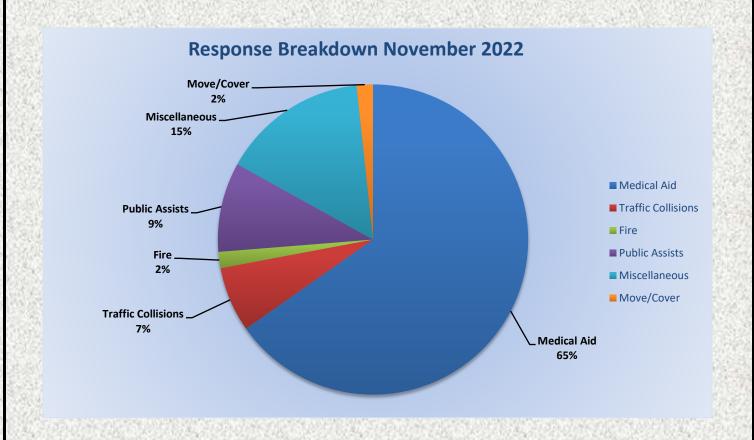

## 13. CORRESPONDENCE AND COMMUNICATION:

- Fire Engine Response Statistics.
- Medic Unit Response Statistics.

## 11. CORRESPONDENCE AND COMMUNICATION:

- Fire Engine Response Statistics.
- Medic Unit Response Statistics.