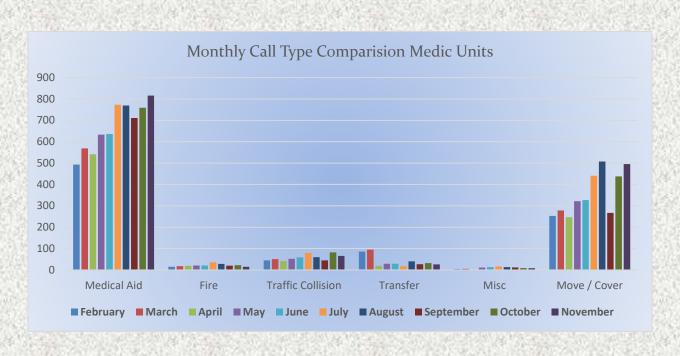

## 13. CORRESPONDENCE AND COMMUNICATION:

- Fire Engine Response Statistics.
- Medic Unit Response Statistics.

## 11. CORRESPONDENCE AND COMMUNICATION:

- Fire Engine Response Statistics.
- Medic Unit Response Statistics.