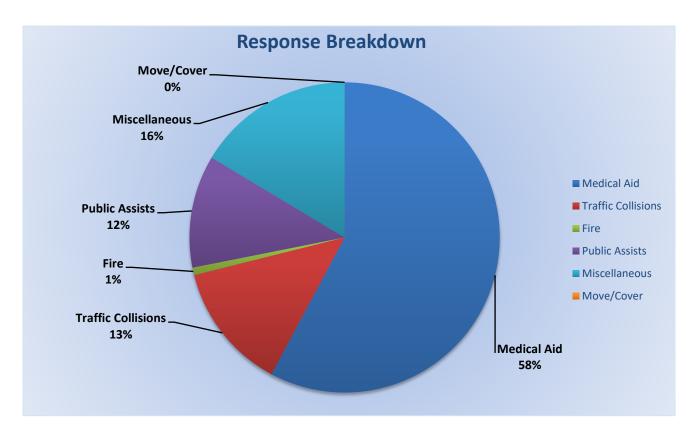

## 13. CORRESPONDENCE AND COMMUNICATION:

- Fire Engine Response Statistics.
- Medic Unit Response Statistics.

## 11. CORRESPONDENCE AND COMMUNICATION:

- Fire Engine Response Statistics.
- Medic Unit Response Statistics.