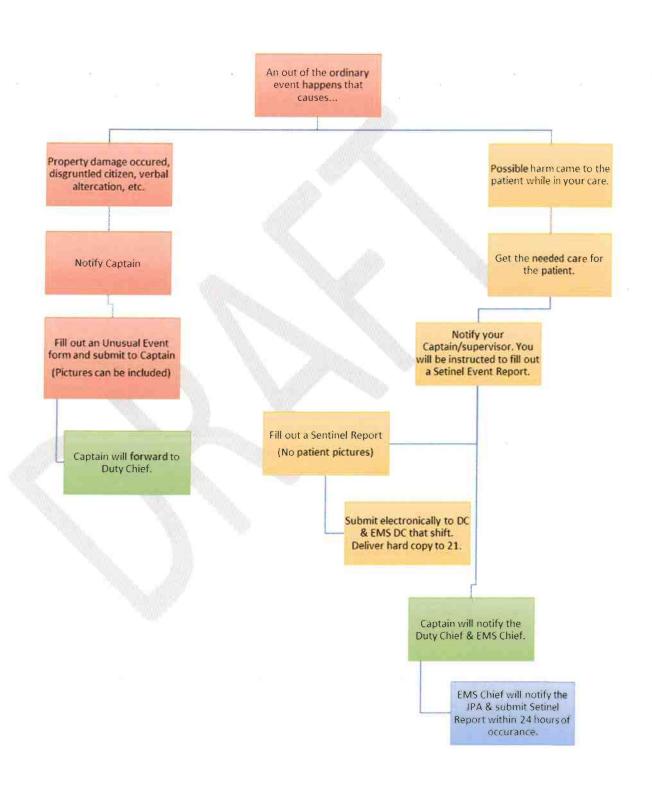

## I. Purpose

To clearly define the reporting requirements in case there's a sentinel or unusual event within an incident.

## II. Policy

- I. There are events that happen on calls that may or may be appropriate for the ePCR or "Captains Report". When these events happen, it may be necessary to document these actions for future reference. The following are the forms to be used, if needed:
  - A. El Dorado County Fire- Unusual Event/ Supplemental Report.
  - B. El Dorado County Fire- Sentinel Event Form.

#### III. Definitions

- I. An <u>Unusual Event/Supplemental Report</u> would be to document actions that may need to be referenced in the future.
  - A. This report is to be written chronologically and include all pertinent facts. Opinions may be included to help "paint the picture".
  - B. Examples of when to write an "Unusual Event" may include damaging a District vehicle, damaging the patients house, a family member/ bystander says they are going to file a complaint, or the actions/inactions of another agency, etc.
- II. A <u>Sentinel Event</u> is to document an incident which could negatively impact the care of a patient or the patient's outcome. Or any incident that may place you, the District or the JPA at risk.
  - A. This report is to be written chronologically and include all pertinent facts. Opinions may be included to help "paint the picture".
  - B. Examples of when to write a "Sentinel Event" may include a vehicle accident or break down while transporting a patient, a medication error, a patient falls/drops, an on-scene monitor/defibrillator malfunction, etc.

#### IV. Procedure

- I. An out of the ordinary event happens.
  - a. If it pertains to property damage or a possible future complaint;
    - i. Notify your Captain as soon as possible.
    - ii. Fill out an Unusual Event.
      - 1. If possible and does not interfere with patient care, include pictures of any damage that may have occurred to vehicles, structures, property, etc.
    - iii. Submit the Unusual event to your captain within 24 hours or the end of your shift.
    - iv. The Captain will notify the appropriate chief(s) & forward the unusual event form on.
    - v. The Division Chief will retain an electronic copy at the minimum.
  - b. If any possible harm could have or did come to the patient.
    - i. Get the patient the care they need.
    - ii. Notify your Captain as soon as possible.
      - 1. Captain will notify the Duty Chief.
    - iii. Fill out a Sentinel Event Form.
      - 1. Be advised, it is not appropriate to take pictures of patients. Any injuries are to be documented in the ePCR.
    - iv. Submit electronically to your Captain within 24 hours or before the end of the shift.
      - 1. Captain will notify the Duty Chief & EMS Chief.

Article: 5 Reports and Records Adopted: DRAFT Section: 5 Unusual/Sentinel Event Reporting Revised: 10/28/22

2. Captain will forward Sentinel Report to both chiefs.

3. EMS Chief will notify & submit Sentinel Report to the JPA within 24 hours per LEMSA/JPA policy.

v. Deliver hard copy to Station 21 within 24 hours.

Article: 5 Reports and Records

Section: 5 Unusual/Sentinel Event Reporting

Adopted: DRAFT Revised: 10/28/22

## II. Supplemental Report Flowchart: