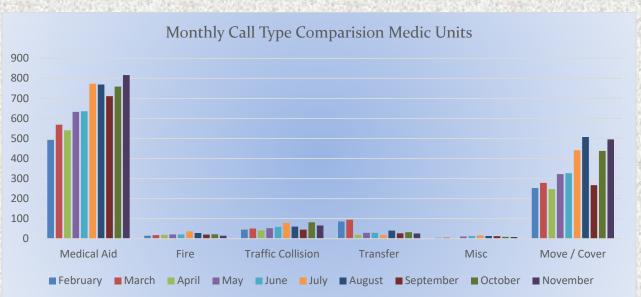

## 13. CORRESPONDENCE AND COMMUNICATION:

- Fire Engine Response Statistics.
- Medic Unit Response Statistics.

## 11. CORRESPONDENCE AND COMMUNICATION:

- Fire Engine Response Statistics.
- Medic Unit Response Statistics.