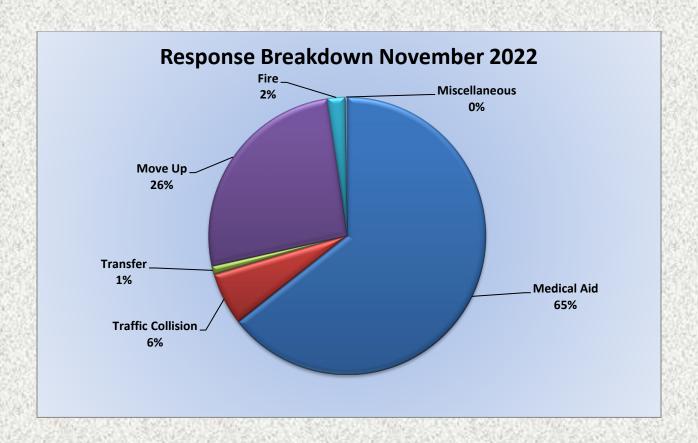

## 13. CORRESPONDENCE AND COMMUNICATION:

- Fire Engine Response Statistics.
- Medic Unit Response Statistics.

## 11. CORRESPONDENCE AND COMMUNICATION:

- Fire Engine Response Statistics.
- Medic Unit Response Statistics.