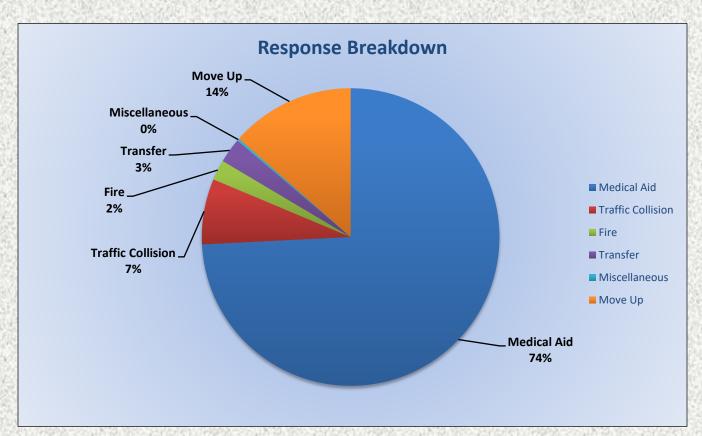

## 13. CORRESPONDENCE AND COMMUNICATION:

- Fire Engine Response Statistics.
- Medic Unit Response Statistics.

## 11. CORRESPONDENCE AND COMMUNICATION:

- Fire Engine Response Statistics.
- Medic Unit Response Statistics.