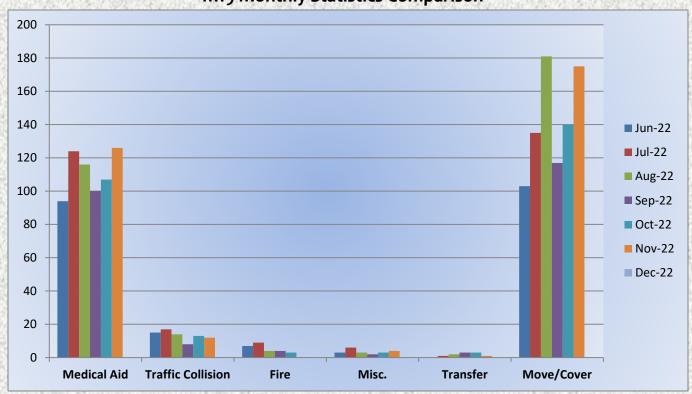

## 13. CORRESPONDENCE AND COMMUNICATION:

- Fire Engine Response Statistics.
- Medic Unit Response Statistics.

## 11. CORRESPONDENCE AND COMMUNICATION:

- Fire Engine Response Statistics.
- Medic Unit Response Statistics.