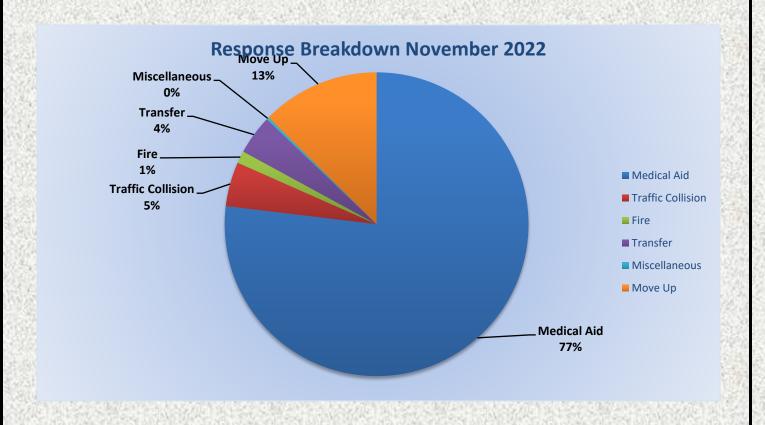

## 13. CORRESPONDENCE AND COMMUNICATION:

- Fire Engine Response Statistics.
- Medic Unit Response Statistics.

## 11. CORRESPONDENCE AND COMMUNICATION:

- Fire Engine Response Statistics.
- Medic Unit Response Statistics.