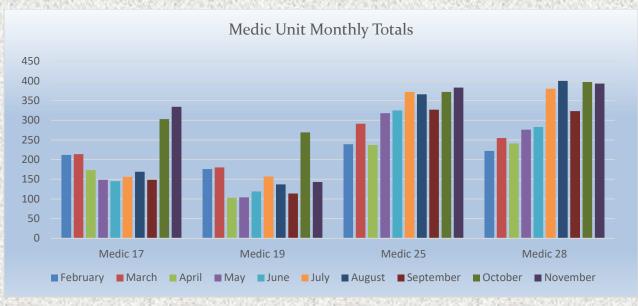

## 13. CORRESPONDENCE AND COMMUNICATION:

- Fire Engine Response Statistics.
- Medic Unit Response Statistics.

## 11. CORRESPONDENCE AND COMMUNICATION:

- Fire Engine Response Statistics.
- Medic Unit Response Statistics.