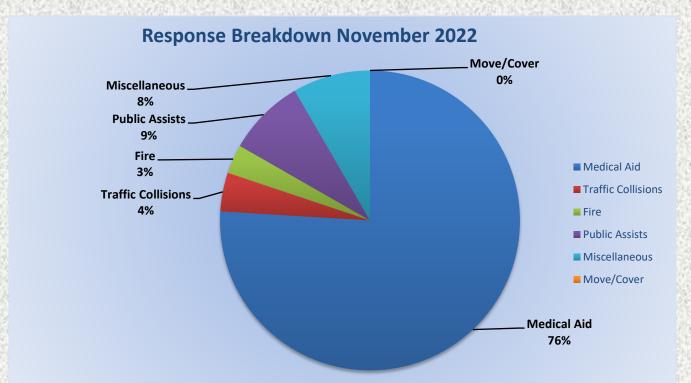

## 13. CORRESPONDENCE AND COMMUNICATION:

- Fire Engine Response Statistics.
- Medic Unit Response Statistics.