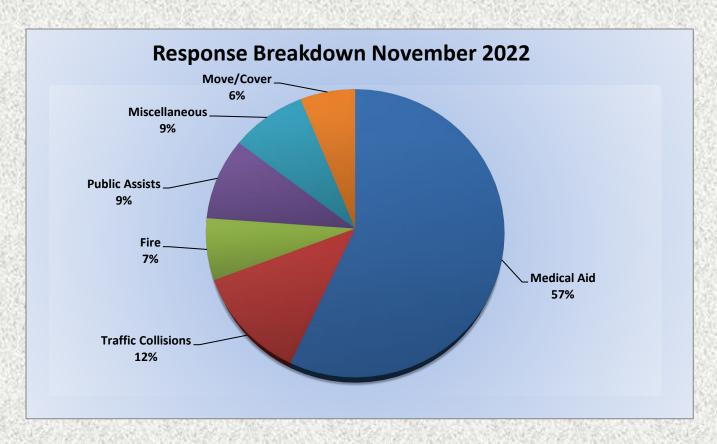

## 13. CORRESPONDENCE AND COMMUNICATION:

- Fire Engine Response Statistics.
- Medic Unit Response Statistics.

## 11. CORRESPONDENCE AND COMMUNICATION:

- Fire Engine Response Statistics.
- Medic Unit Response Statistics.