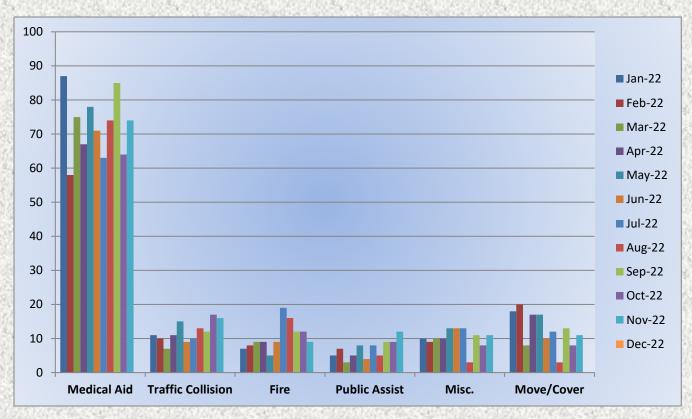

## 13. CORRESPONDENCE AND COMMUNICATION:

- Fire Engine Response Statistics.
- Medic Unit Response Statistics.

## 11. CORRESPONDENCE AND COMMUNICATION:

- Fire Engine Response Statistics.
- Medic Unit Response Statistics.