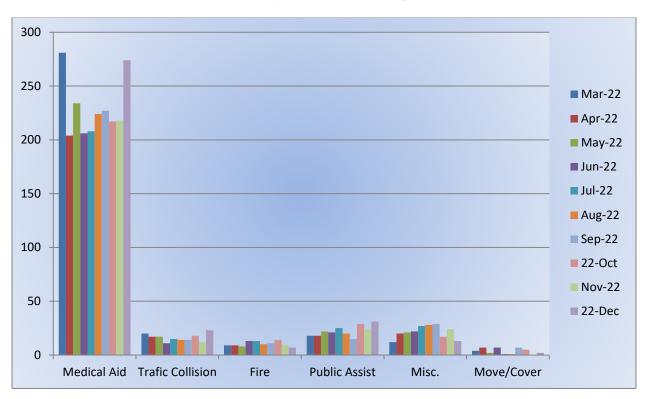

## 13. CORRESPONDENCE AND COMMUNICATION:

- Fire Engine Response Statistics.
- Medic Unit Response Statistics.

## 11. CORRESPONDENCE AND COMMUNICATION:

- Fire Engine Response Statistics.
- Medic Unit Response Statistics.