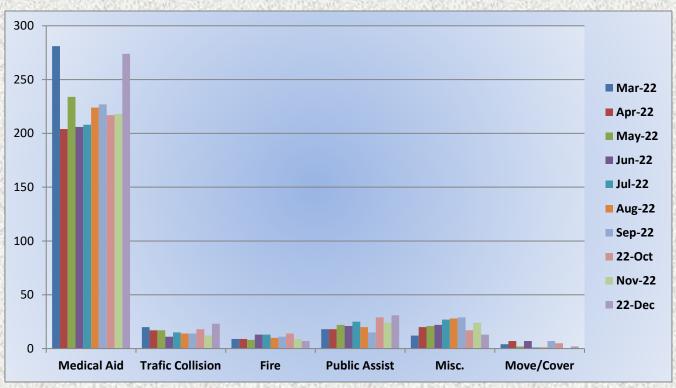

## 13. CORRESPONDENCE AND COMMUNICATION:

- Fire Engine Response Statistics.
- Medic Unit Response Statistics.

## 11. CORRESPONDENCE AND COMMUNICATION:

- Fire Engine Response Statistics.
- Medic Unit Response Statistics.