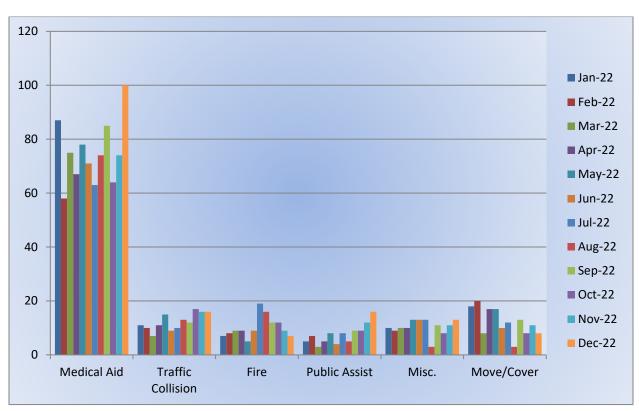

## 13. CORRESPONDENCE AND COMMUNICATION:

- Fire Engine Response Statistics.
- Medic Unit Response Statistics.

## 11. CORRESPONDENCE AND COMMUNICATION:

- Fire Engine Response Statistics.
- Medic Unit Response Statistics.