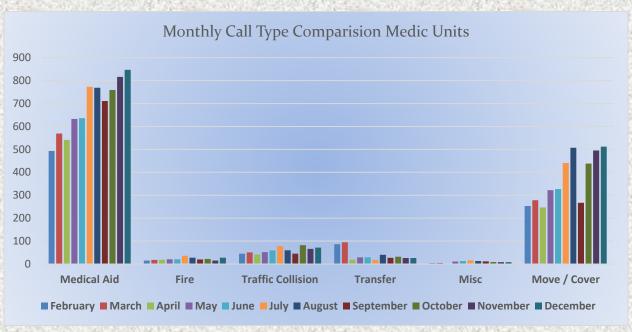

## 13. CORRESPONDENCE AND COMMUNICATION:

- Fire Engine Response Statistics.
- Medic Unit Response Statistics.

## 11. CORRESPONDENCE AND COMMUNICATION:

- Fire Engine Response Statistics.
- Medic Unit Response Statistics.