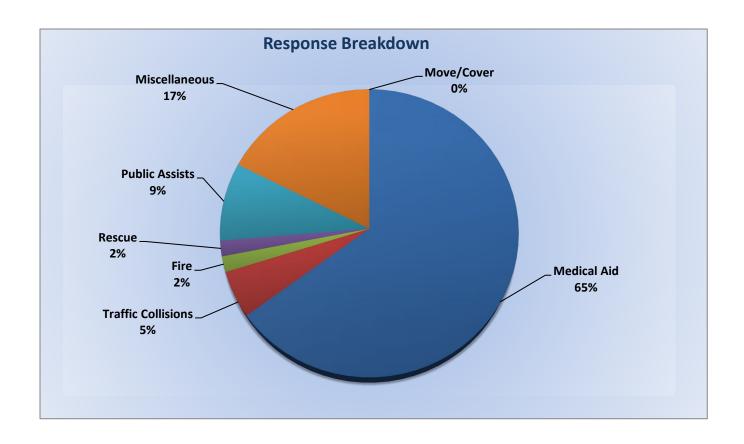

## 13. CORRESPONDENCE AND COMMUNICATION:

- Fire Engine Response Statistics.
- Medic Unit Response Statistics.

## 11. CORRESPONDENCE AND COMMUNICATION:

- Fire Engine Response Statistics.
- Medic Unit Response Statistics.