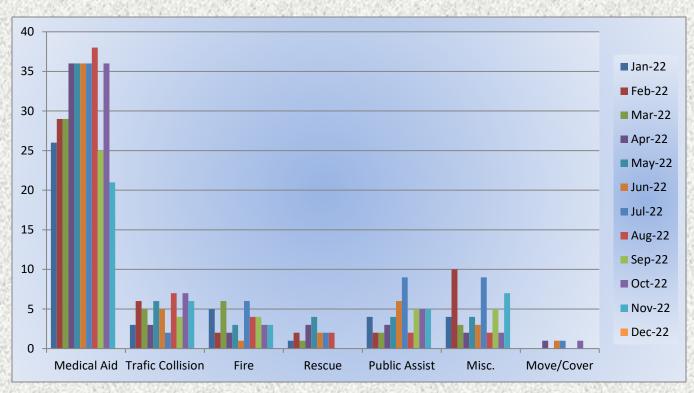

## 13. CORRESPONDENCE AND COMMUNICATION:

- Fire Engine Response Statistics.
- Medic Unit Response Statistics.

## 11. CORRESPONDENCE AND COMMUNICATION:

- Fire Engine Response Statistics.
- Medic Unit Response Statistics.