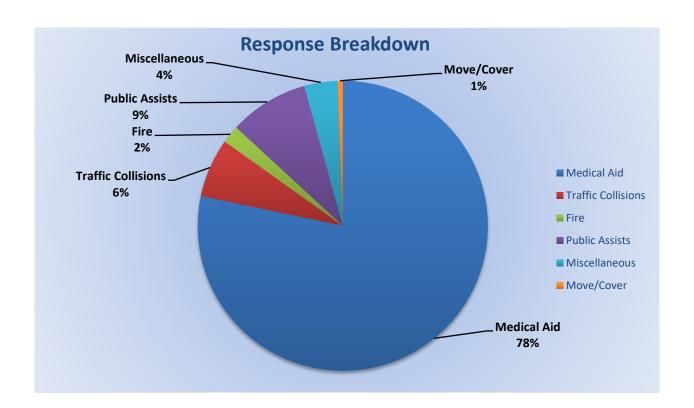

## 13. CORRESPONDENCE AND COMMUNICATION:

- Fire Engine Response Statistics.
- Medic Unit Response Statistics.

## 11. CORRESPONDENCE AND COMMUNICATION:

- Fire Engine Response Statistics.
- Medic Unit Response Statistics.