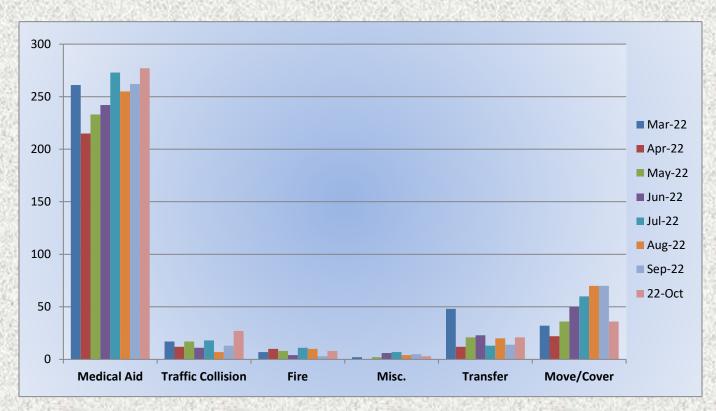

## 13. CORRESPONDENCE AND COMMUNICATION:

- Fire Engine Response Statistics.
- Medic Unit Response Statistics.

## 11. CORRESPONDENCE AND COMMUNICATION:

- Fire Engine Response Statistics.
- Medic Unit Response Statistics.