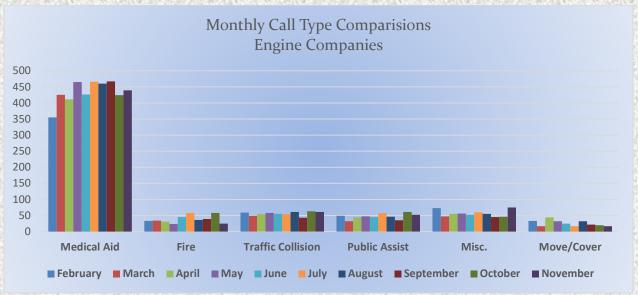

## 13. CORRESPONDENCE AND COMMUNICATION:

- Fire Engine Response Statistics.
- Medic Unit Response Statistics.

## 11. CORRESPONDENCE AND COMMUNICATION:

- Fire Engine Response Statistics.
- Medic Unit Response Statistics.