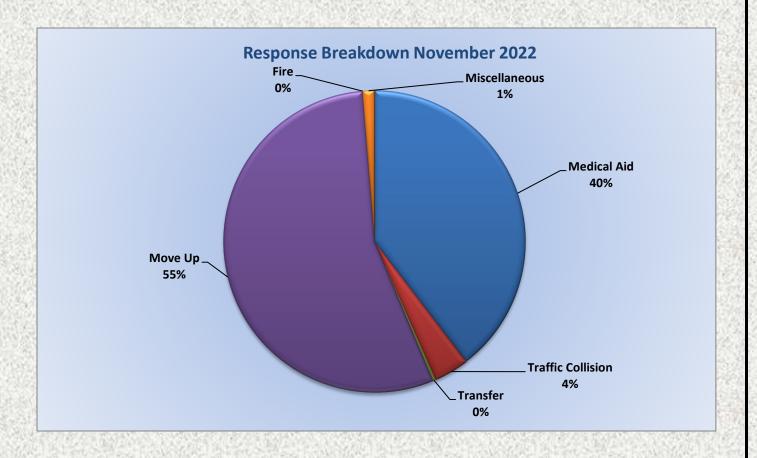

## 13. CORRESPONDENCE AND COMMUNICATION:

- Fire Engine Response Statistics.
- Medic Unit Response Statistics.

## 11. CORRESPONDENCE AND COMMUNICATION:

- Fire Engine Response Statistics.
- Medic Unit Response Statistics.