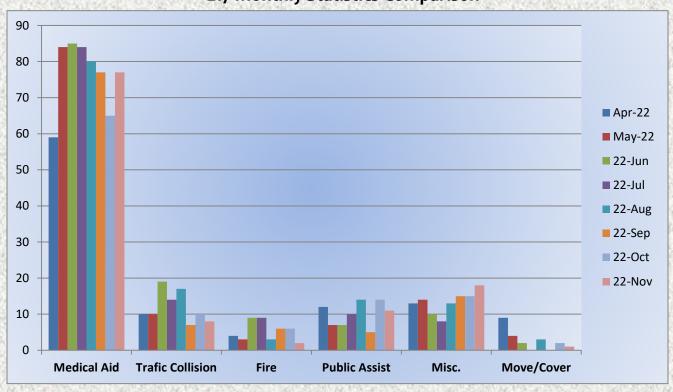

## 13. CORRESPONDENCE AND COMMUNICATION:

- Fire Engine Response Statistics.
- Medic Unit Response Statistics.

## 11. CORRESPONDENCE AND COMMUNICATION:

- Fire Engine Response Statistics.
- Medic Unit Response Statistics.