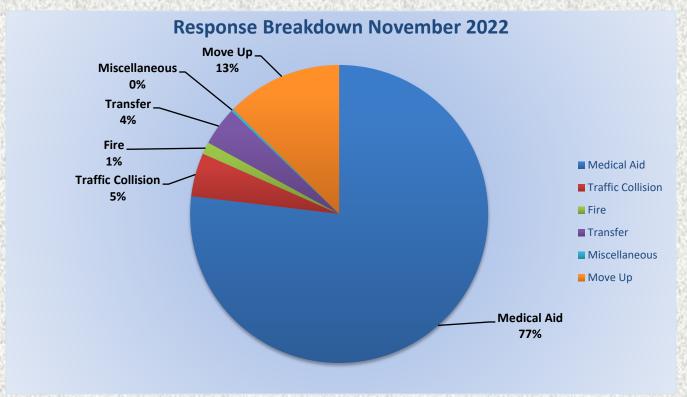

## 11. CORRESPONDENCE AND COMMUNICATION:

- Fire Engine Response Statistics.
- Medic Unit Response Statistics.