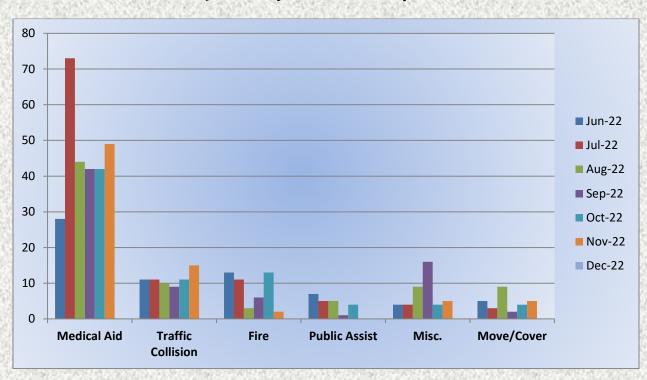

## 13. CORRESPONDENCE AND COMMUNICATION:

- Fire Engine Response Statistics.
- Medic Unit Response Statistics.

## 11. CORRESPONDENCE AND COMMUNICATION:

- Fire Engine Response Statistics.
- Medic Unit Response Statistics.