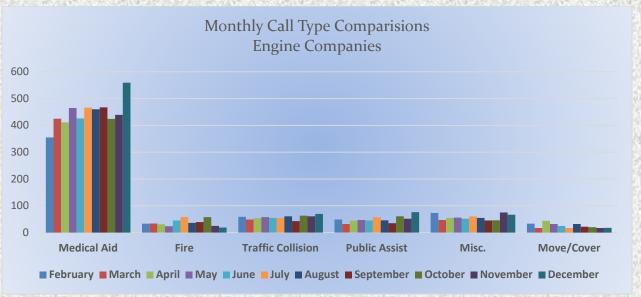

## 13. CORRESPONDENCE AND COMMUNICATION:

- Fire Engine Response Statistics.
- Medic Unit Response Statistics.

## 11. CORRESPONDENCE AND COMMUNICATION:

- Fire Engine Response Statistics.
- Medic Unit Response Statistics.