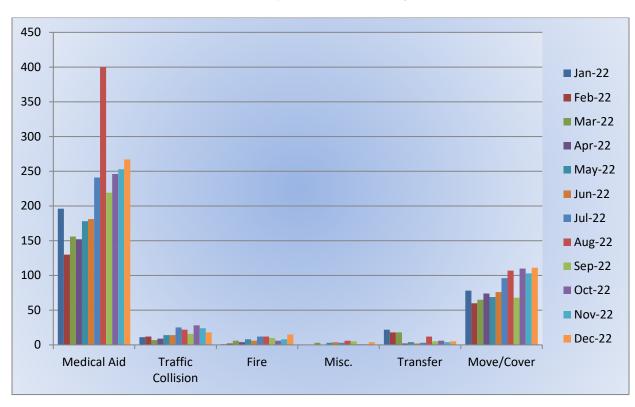

## 13. CORRESPONDENCE AND COMMUNICATION:

- Fire Engine Response Statistics.
- Medic Unit Response Statistics.

## 11. CORRESPONDENCE AND COMMUNICATION:

- Fire Engine Response Statistics.
- Medic Unit Response Statistics.