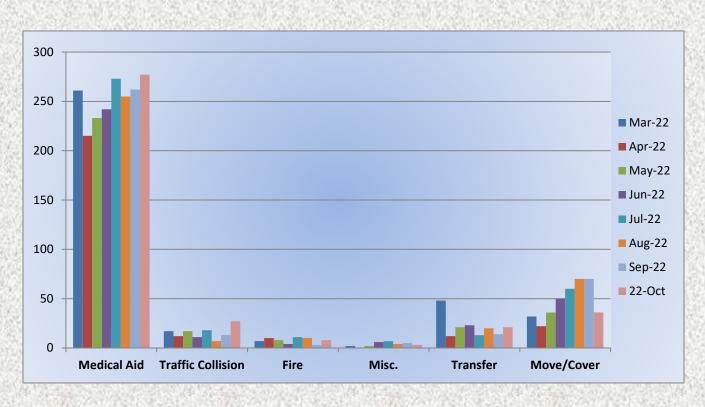

## 11. CORRESPONDENCE AND COMMUNICATION:

- Fire Engine Response Statistics.
- Medic Unit Response Statistics.