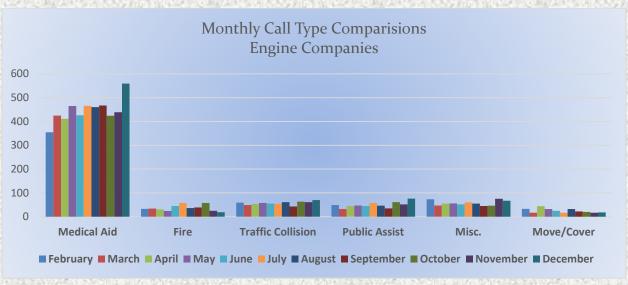

## 13. CORRESPONDENCE AND COMMUNICATION:

- Fire Engine Response Statistics.
- Medic Unit Response Statistics.

## 11. CORRESPONDENCE AND COMMUNICATION:

- Fire Engine Response Statistics.
- Medic Unit Response Statistics.