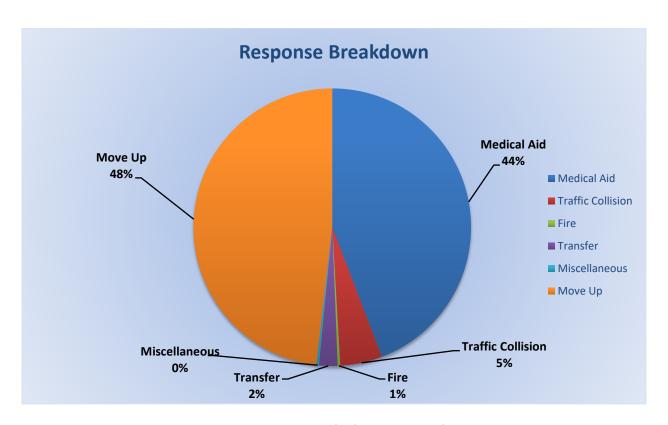

## 13. CORRESPONDENCE AND COMMUNICATION:

- Fire Engine Response Statistics.
- Medic Unit Response Statistics.

## 11. CORRESPONDENCE AND COMMUNICATION:

- Fire Engine Response Statistics.
- Medic Unit Response Statistics.