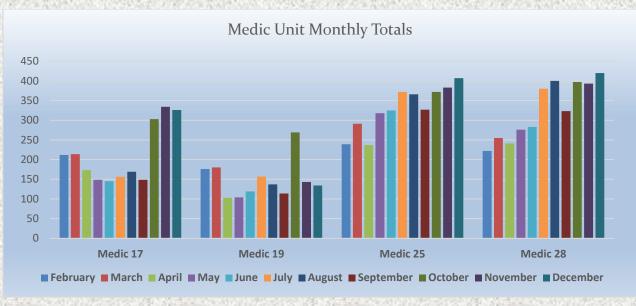

## 13. CORRESPONDENCE AND COMMUNICATION:

- Fire Engine Response Statistics.
- Medic Unit Response Statistics.

## 11. CORRESPONDENCE AND COMMUNICATION:

- Fire Engine Response Statistics.
- Medic Unit Response Statistics.