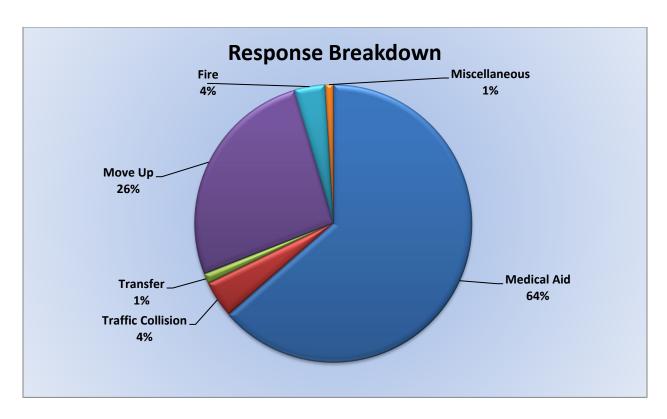

## 13. CORRESPONDENCE AND COMMUNICATION:

- Fire Engine Response Statistics.
- Medic Unit Response Statistics.

## 11. CORRESPONDENCE AND COMMUNICATION:

- Fire Engine Response Statistics.
- Medic Unit Response Statistics.