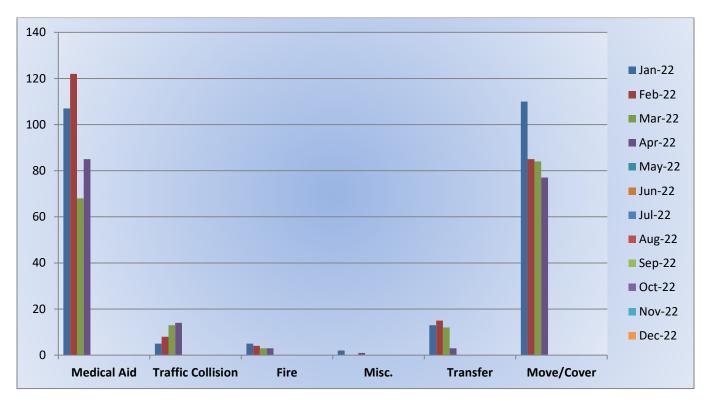

#### 10. CORRESPONDENCE AND COMMUNICATION:

• Fire Engine Response Statistics.

• Medic Unit Response Statistics.

#### 10. CORRESPONDENCE AND COMMUNICATION:

- Fire Engine Response Statistics.
- Medic Unit Response Statistics.
- Thank you letter from Fire Chief Maurice Johnson for attending groundbreaking ceremony.
- Thank you letter from Cristy Jorgenson and Brian Veerkamp to Chief Cordero.