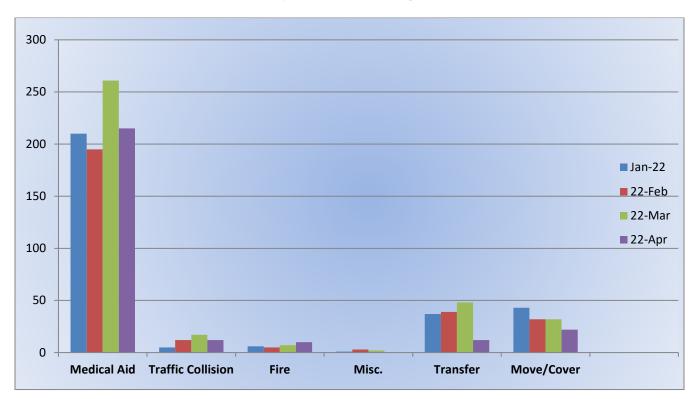

#### 10. CORRESPONDENCE AND COMMUNICATION:

• Fire Engine Response Statistics.

• Medic Unit Response Statistics.

#### 10. CORRESPONDENCE AND COMMUNICATION:

- Fire Engine Response Statistics.
- Medic Unit Response Statistics.
- Thank you letter from Fire Chief Maurice Johnson for attending groundbreaking ceremony.
- Thank you letter from Cristy Jorgenson and Brian Veerkamp to Chief Cordero.