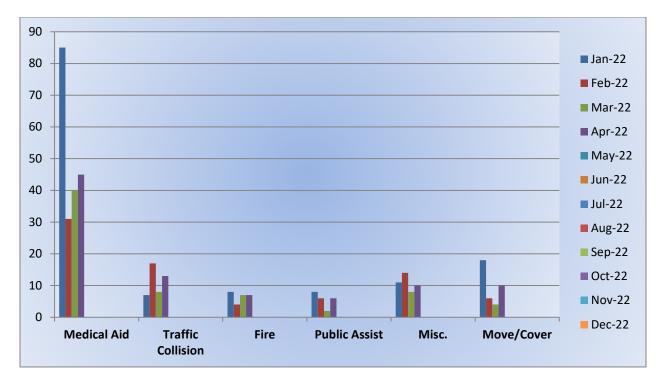

#### 10. CORRESPONDENCE AND COMMUNICATION:

• Fire Engine Response Statistics.

• Medic Unit Response Statistics.

#### 10. CORRESPONDENCE AND COMMUNICATION:

- Fire Engine Response Statistics.
- Medic Unit Response Statistics.
- Thank you letter from Fire Chief Maurice Johnson for attending groundbreaking ceremony.
- Thank you letter from Cristy Jorgenson and Brian Veerkamp to Chief Cordero.