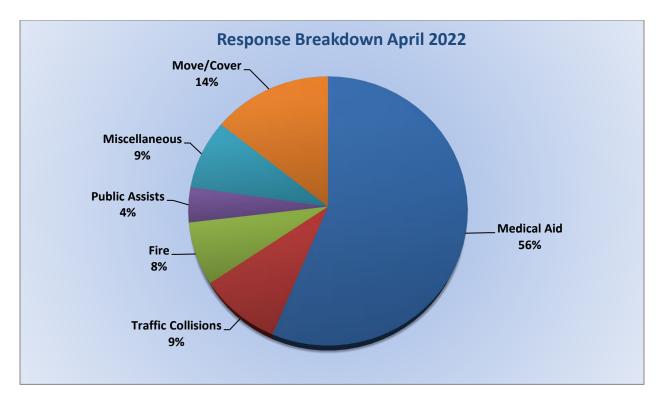

#### 10. CORRESPONDENCE AND COMMUNICATION:

• Fire Engine Response Statistics.

• Medic Unit Response Statistics.

#### 10. CORRESPONDENCE AND COMMUNICATION:

- Fire Engine Response Statistics.
- Medic Unit Response Statistics.
- Thank you letter from Fire Chief Maurice Johnson for attending groundbreaking ceremony.
- Thank you letter from Cristy Jorgenson and Brian Veerkamp to Chief Cordero.