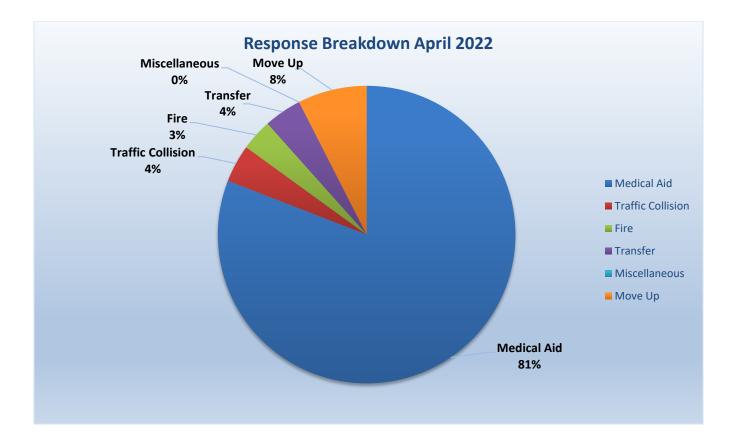

#### 10. CORRESPONDENCE AND COMMUNICATION:

• Fire Engine Response Statistics.

• Medic Unit Response Statistics.

#### 10. CORRESPONDENCE AND COMMUNICATION:

- Fire Engine Response Statistics.
- Medic Unit Response Statistics.
- Thank you letter from Fire Chief Maurice Johnson for attending groundbreaking ceremony.
- Thank you letter from Cristy Jorgenson and Brian Veerkamp to Chief Cordero.