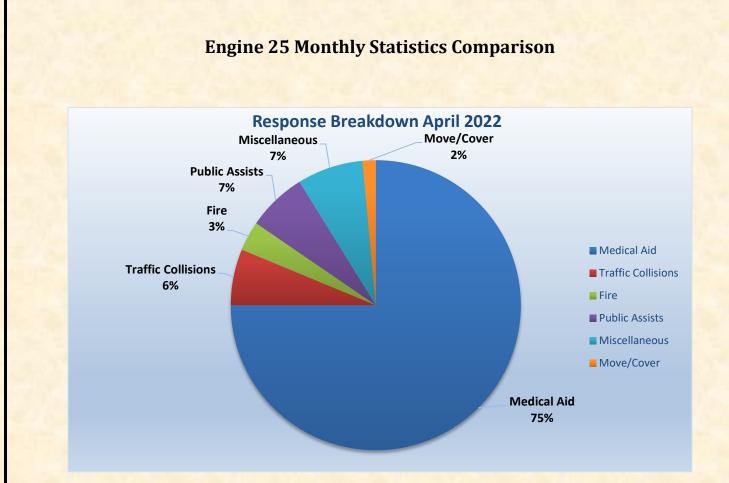

#### 10. CORRESPONDENCE AND COMMUNICATION:

- Fire Engine Response Statistics.
- Medic Unit Response Statistics.
- Thank you letter from Fire Chief Maurice Johnson for attending groundbreaking ceremony.
- Thank you letter from Cristy Jorgenson and Brian Veerkamp to Chief Cordero.