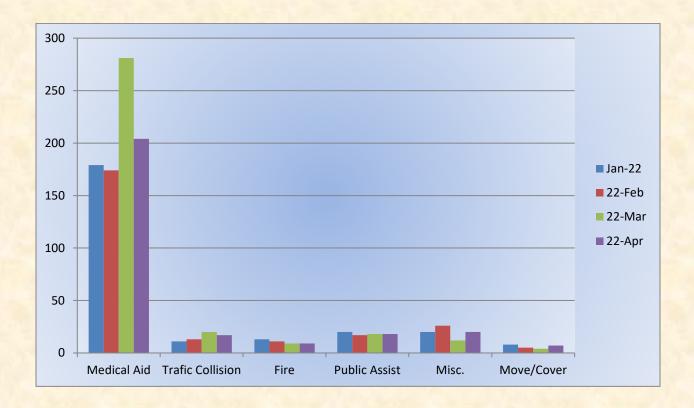

#### 10. CORRESPONDENCE AND COMMUNICATION:

• Fire Engine Response Statistics.

• Medic Unit Response Statistics.

#### 10. CORRESPONDENCE AND COMMUNICATION:

- Fire Engine Response Statistics.
- Medic Unit Response Statistics.
- Thank you letter from Fire Chief Maurice Johnson for attending groundbreaking ceremony.
- Thank you letter from Cristy Jorgenson and Brian Veerkamp to Chief Cordero.