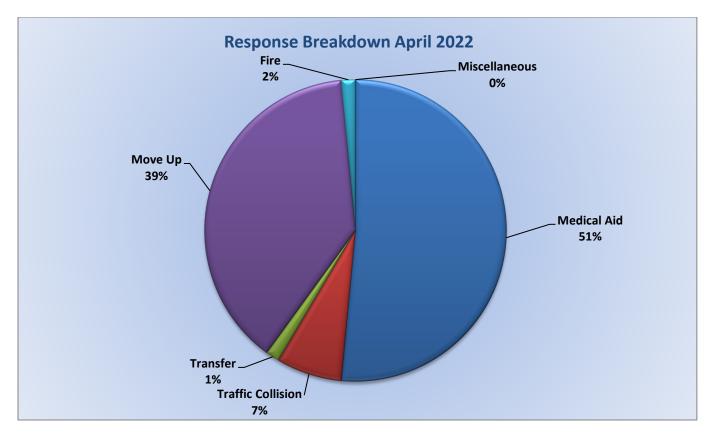

#### 10. CORRESPONDENCE AND COMMUNICATION:

• Fire Engine Response Statistics.

• Medic Unit Response Statistics.

#### 10. CORRESPONDENCE AND COMMUNICATION:

- Fire Engine Response Statistics.
- Medic Unit Response Statistics.
- Thank you letter from Fire Chief Maurice Johnson for attending groundbreaking ceremony.
- Thank you letter from Cristy Jorgenson and Brian Veerkamp to Chief Cordero.