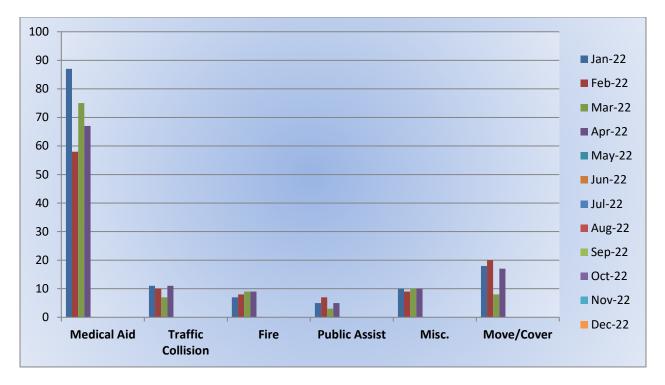

#### 10. CORRESPONDENCE AND COMMUNICATION:

• Fire Engine Response Statistics.

• Medic Unit Response Statistics.

#### 10. CORRESPONDENCE AND COMMUNICATION:

- Fire Engine Response Statistics.
- Medic Unit Response Statistics.
- Thank you letter from Fire Chief Maurice Johnson for attending groundbreaking ceremony.
- Thank you letter from Cristy Jorgenson and Brian Veerkamp to Chief Cordero.