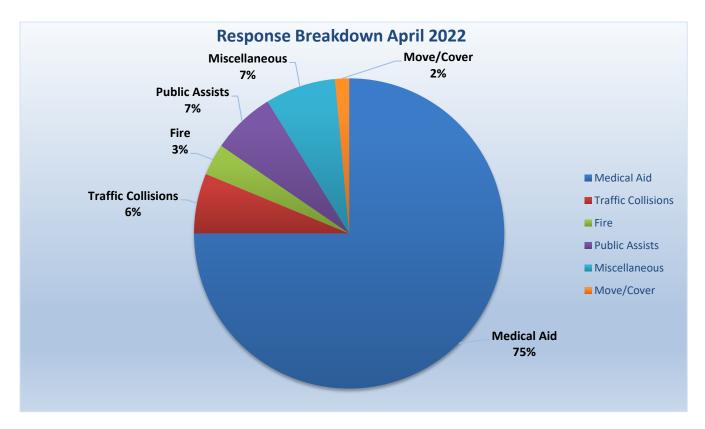

#### 10. CORRESPONDENCE AND COMMUNICATION:

• Fire Engine Response Statistics.

• Medic Unit Response Statistics.

#### 10. CORRESPONDENCE AND COMMUNICATION:

- Fire Engine Response Statistics.
- Medic Unit Response Statistics.
- Thank you letter from Fire Chief Maurice Johnson for attending groundbreaking ceremony.
- Thank you letter from Cristy Jorgenson and Brian Veerkamp to Chief Cordero.