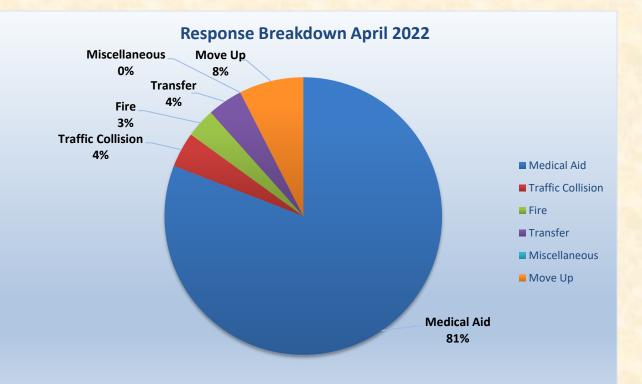

#### 10. CORRESPONDENCE AND COMMUNICATION:

• Fire Engine Response Statistics.

• Medic Unit Response Statistics.

#### 10. CORRESPONDENCE AND COMMUNICATION:

- Fire Engine Response Statistics.
- Medic Unit Response Statistics.
- Thank you letter from Fire Chief Maurice Johnson for attending groundbreaking ceremony.
- Thank you letter from Cristy Jorgenson and Brian Veerkamp to Chief Cordero.