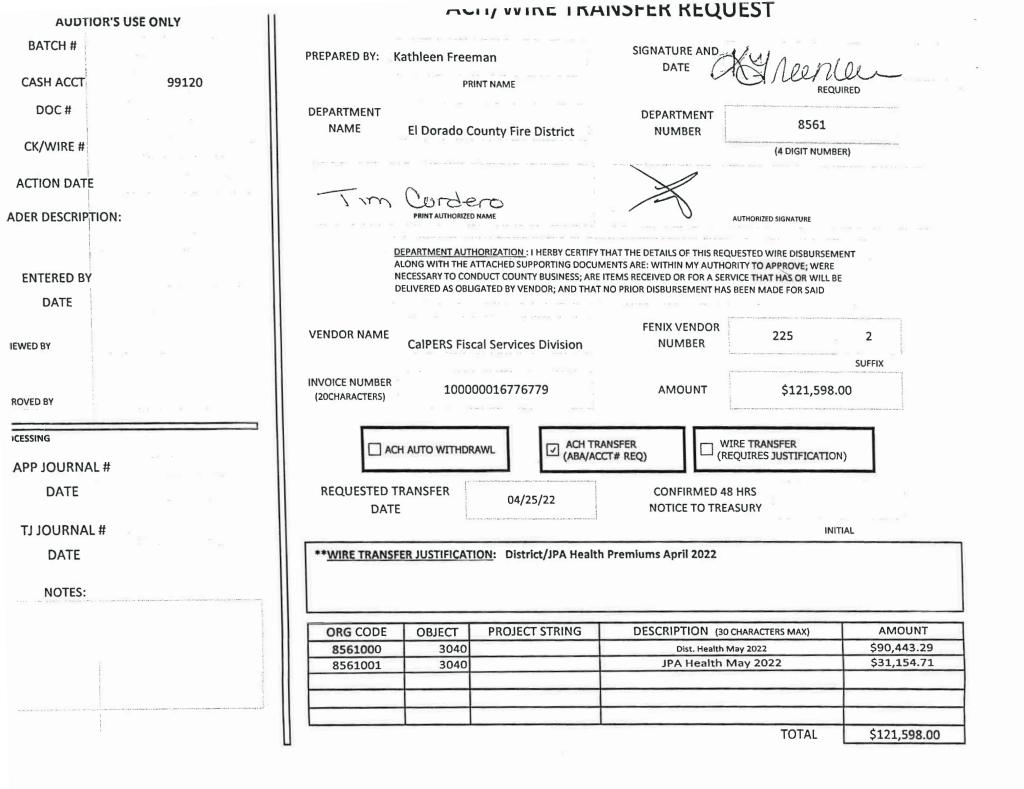

|                  | pril 15, 2022, Special Board Meeting<br>pril 21, 2022, Board Meeting |
|------------------|----------------------------------------------------------------------|
| B. Claim Payme   | ents/Deposits:                                                       |
| District Claims: | District Deposits & Journal Entries:                                 |
| \$333,910.14     | \$6,384.40                                                           |
| \$10,440.00      | \$64,796.97                                                          |
| \$1,588.07       | \$1,992.00                                                           |
| \$661,678.89     | \$306,080.00                                                         |
| \$6,977.14       |                                                                      |
| \$17,684.37      |                                                                      |
| \$5,600.28       |                                                                      |
| \$15,037.25      |                                                                      |
| \$1,206.42       |                                                                      |
| \$121,598        |                                                                      |

# EL DORADO COUNTY FIRE FINANCE REPORT

- 1. Fire Operations Budget Summary
- 2. District Claims Submitted for Payment

**District Claims:** 

- \$333,910.14
- \$10,440.00
- \$1,588.07
- \$661,678.89
- \$6,977.14
- \$17,684.37
- \$5,600.28
- \$15,037.25
- \$1,206.42
- \$121,598.00

District Deposits/Journal Entries:

- \$6,384.40
- \$64,796.97
- \$1,992.00
- \$306,080.00

|           | EL DORADO COUNTY FIRE PROTECTION DISTRICT                                                                                                                                                                                                                                                                                                                                                                                                                                                                                                                                                                                                                                                                                                                                                                                                                                                                                                                                                                                                                                                                                                                                                                                                                                                                                                                                        |                              |                    |                         |                         |  |  |  |  |  |  |  |  |
|-----------|----------------------------------------------------------------------------------------------------------------------------------------------------------------------------------------------------------------------------------------------------------------------------------------------------------------------------------------------------------------------------------------------------------------------------------------------------------------------------------------------------------------------------------------------------------------------------------------------------------------------------------------------------------------------------------------------------------------------------------------------------------------------------------------------------------------------------------------------------------------------------------------------------------------------------------------------------------------------------------------------------------------------------------------------------------------------------------------------------------------------------------------------------------------------------------------------------------------------------------------------------------------------------------------------------------------------------------------------------------------------------------|------------------------------|--------------------|-------------------------|-------------------------|--|--|--|--|--|--|--|--|
|           | Final Fire Ope                                                                                                                                                                                                                                                                                                                                                                                                                                                                                                                                                                                                                                                                                                                                                                                                                                                                                                                                                                                                                                                                                                                                                                                                                                                                                                                                                                   | rations Budget Su            | ummary 2021-2022   |                         |                         |  |  |  |  |  |  |  |  |
|           | July 1, 202017                                                                                                                                                                                                                                                                                                                                                                                                                                                                                                                                                                                                                                                                                                                                                                                                                                                                                                                                                                                                                                                                                                                                                                                                                                                                                                                                                                   | hrough April 30, 20          | 22 84% Expended    |                         |                         |  |  |  |  |  |  |  |  |
| Sub       | Revenues / Sources                                                                                                                                                                                                                                                                                                                                                                                                                                                                                                                                                                                                                                                                                                                                                                                                                                                                                                                                                                                                                                                                                                                                                                                                                                                                                                                                                               | Final<br>Budget<br>2021-2022 | Expended 2021-2022 | Over or Under<br>Budget | Percentage<br>Collected |  |  |  |  |  |  |  |  |
|           | Carry-over funds from previous year                                                                                                                                                                                                                                                                                                                                                                                                                                                                                                                                                                                                                                                                                                                                                                                                                                                                                                                                                                                                                                                                                                                                                                                                                                                                                                                                              |                              |                    |                         |                         |  |  |  |  |  |  |  |  |
| 100       | Property Taxes-Secured (current year)                                                                                                                                                                                                                                                                                                                                                                                                                                                                                                                                                                                                                                                                                                                                                                                                                                                                                                                                                                                                                                                                                                                                                                                                                                                                                                                                            | \$9,994,230.00               | \$9,625,911.54     | (\$368,318.46)          | 96%                     |  |  |  |  |  |  |  |  |
| 110       | Property Taxes-Unsecured (current)                                                                                                                                                                                                                                                                                                                                                                                                                                                                                                                                                                                                                                                                                                                                                                                                                                                                                                                                                                                                                                                                                                                                                                                                                                                                                                                                               | \$172,904.00                 | \$166,851.08       | \$0.00                  | 96%                     |  |  |  |  |  |  |  |  |
| 140       | Supplemental Property Taxes-Current                                                                                                                                                                                                                                                                                                                                                                                                                                                                                                                                                                                                                                                                                                                                                                                                                                                                                                                                                                                                                                                                                                                                                                                                                                                                                                                                              | \$229,271.00                 | \$184,170.58       | (\$45,100.42)           | 80%                     |  |  |  |  |  |  |  |  |
| 174       | Tax: Timber Yield                                                                                                                                                                                                                                                                                                                                                                                                                                                                                                                                                                                                                                                                                                                                                                                                                                                                                                                                                                                                                                                                                                                                                                                                                                                                                                                                                                | \$86.00                      | \$28.40            | (\$57.60)               | 33%                     |  |  |  |  |  |  |  |  |
| 342       | Fund Balance (Measure S Fund Transfer St. 28)                                                                                                                                                                                                                                                                                                                                                                                                                                                                                                                                                                                                                                                                                                                                                                                                                                                                                                                                                                                                                                                                                                                                                                                                                                                                                                                                    | \$0.00                       | \$0.00             | \$0.00                  | 0%                      |  |  |  |  |  |  |  |  |
| 820       | State Homeowners Property Tax Relief                                                                                                                                                                                                                                                                                                                                                                                                                                                                                                                                                                                                                                                                                                                                                                                                                                                                                                                                                                                                                                                                                                                                                                                                                                                                                                                                             | \$77,609.00                  | \$38,304.10        | (\$39,304.90)           | 49%                     |  |  |  |  |  |  |  |  |
|           | Prior Years Property Taxes                                                                                                                                                                                                                                                                                                                                                                                                                                                                                                                                                                                                                                                                                                                                                                                                                                                                                                                                                                                                                                                                                                                                                                                                                                                                                                                                                       |                              |                    |                         |                         |  |  |  |  |  |  |  |  |
| 120       | Property Taxes-Prior Secured                                                                                                                                                                                                                                                                                                                                                                                                                                                                                                                                                                                                                                                                                                                                                                                                                                                                                                                                                                                                                                                                                                                                                                                                                                                                                                                                                     | \$3,867.00                   | (\$1,633.41)       | (\$5,500.41)            | 0%                      |  |  |  |  |  |  |  |  |
| 130       | Property Taxes-Prior Unsecured                                                                                                                                                                                                                                                                                                                                                                                                                                                                                                                                                                                                                                                                                                                                                                                                                                                                                                                                                                                                                                                                                                                                                                                                                                                                                                                                                   | \$6,840.00                   | \$5,342.54         | (\$1,497.46)            | 78%                     |  |  |  |  |  |  |  |  |
| 150       | Supplemental Property Taxes-Prior                                                                                                                                                                                                                                                                                                                                                                                                                                                                                                                                                                                                                                                                                                                                                                                                                                                                                                                                                                                                                                                                                                                                                                                                                                                                                                                                                | \$20,535.00                  | \$14,083.82        | (\$6,451.18)            | 69%                     |  |  |  |  |  |  |  |  |
| 360       | Taxes-Penalties                                                                                                                                                                                                                                                                                                                                                                                                                                                                                                                                                                                                                                                                                                                                                                                                                                                                                                                                                                                                                                                                                                                                                                                                                                                                                                                                                                  | \$9,009.00                   | \$6,407.22         | (\$2,601.78)            | 71%                     |  |  |  |  |  |  |  |  |
|           | Voter Approved Special Taxes                                                                                                                                                                                                                                                                                                                                                                                                                                                                                                                                                                                                                                                                                                                                                                                                                                                                                                                                                                                                                                                                                                                                                                                                                                                                                                                                                     |                              |                    |                         |                         |  |  |  |  |  |  |  |  |
| 175       | Direct Assessment                                                                                                                                                                                                                                                                                                                                                                                                                                                                                                                                                                                                                                                                                                                                                                                                                                                                                                                                                                                                                                                                                                                                                                                                                                                                                                                                                                | \$514,176.00                 | \$496,235.03       | (\$17,940.97)           | 97%                     |  |  |  |  |  |  |  |  |
| 1310      | Fire Suppression (Shingle Springs)                                                                                                                                                                                                                                                                                                                                                                                                                                                                                                                                                                                                                                                                                                                                                                                                                                                                                                                                                                                                                                                                                                                                                                                                                                                                                                                                               | \$5,214.00                   | \$4,799.20         | (\$414.80)              | 92%                     |  |  |  |  |  |  |  |  |
|           | Other Fees & Service Reimbursements                                                                                                                                                                                                                                                                                                                                                                                                                                                                                                                                                                                                                                                                                                                                                                                                                                                                                                                                                                                                                                                                                                                                                                                                                                                                                                                                              |                              |                    |                         |                         |  |  |  |  |  |  |  |  |
| 880       | St: Other                                                                                                                                                                                                                                                                                                                                                                                                                                                                                                                                                                                                                                                                                                                                                                                                                                                                                                                                                                                                                                                                                                                                                                                                                                                                                                                                                                        | \$0.00                       | \$0.00             | \$0.00                  | 100%                    |  |  |  |  |  |  |  |  |
| 881       | Federal/State Reimbursements                                                                                                                                                                                                                                                                                                                                                                                                                                                                                                                                                                                                                                                                                                                                                                                                                                                                                                                                                                                                                                                                                                                                                                                                                                                                                                                                                     | \$639,782.00                 | \$861,795.89       | \$222,013.89            | 135%                    |  |  |  |  |  |  |  |  |
| 400       | Interest                                                                                                                                                                                                                                                                                                                                                                                                                                                                                                                                                                                                                                                                                                                                                                                                                                                                                                                                                                                                                                                                                                                                                                                                                                                                                                                                                                         | \$20,655.00                  | \$12,046.89        | (\$8,608.11)            | 58%                     |  |  |  |  |  |  |  |  |
| 420       | Rent: Land & Building                                                                                                                                                                                                                                                                                                                                                                                                                                                                                                                                                                                                                                                                                                                                                                                                                                                                                                                                                                                                                                                                                                                                                                                                                                                                                                                                                            | \$25,969.00                  | \$10,000.00        | (\$15,969.00)           | 39%                     |  |  |  |  |  |  |  |  |
| 1100      | Other Federal Revenue CARES Relief Funds                                                                                                                                                                                                                                                                                                                                                                                                                                                                                                                                                                                                                                                                                                                                                                                                                                                                                                                                                                                                                                                                                                                                                                                                                                                                                                                                         | \$0.00                       | \$0.00             | \$0.00                  | 0%                      |  |  |  |  |  |  |  |  |
| 1200      | Temporary T.O.T. Reimbursement                                                                                                                                                                                                                                                                                                                                                                                                                                                                                                                                                                                                                                                                                                                                                                                                                                                                                                                                                                                                                                                                                                                                                                                                                                                                                                                                                   | \$65,465.00                  | \$68,000.00        | \$2,535.00              | 0%                      |  |  |  |  |  |  |  |  |
| 1400/1401 | Inspection Fee's - Prevention - Plan Review Fees                                                                                                                                                                                                                                                                                                                                                                                                                                                                                                                                                                                                                                                                                                                                                                                                                                                                                                                                                                                                                                                                                                                                                                                                                                                                                                                                 | \$146,505.00                 | \$99,556.78        | (\$46,948.22)           | 68%                     |  |  |  |  |  |  |  |  |
| 1403      | Development Fees Trust Fund                                                                                                                                                                                                                                                                                                                                                                                                                                                                                                                                                                                                                                                                                                                                                                                                                                                                                                                                                                                                                                                                                                                                                                                                                                                                                                                                                      | \$0.00                       | \$0.00             | \$0.00                  | 0%                      |  |  |  |  |  |  |  |  |
| 4304      | Ambulance Admin Reimbursement (1686)                                                                                                                                                                                                                                                                                                                                                                                                                                                                                                                                                                                                                                                                                                                                                                                                                                                                                                                                                                                                                                                                                                                                                                                                                                                                                                                                             | \$304,328.00                 |                    | (\$304,328.00)          | 0%                      |  |  |  |  |  |  |  |  |
| 1744      | Misc: Inspection or Services VHR                                                                                                                                                                                                                                                                                                                                                                                                                                                                                                                                                                                                                                                                                                                                                                                                                                                                                                                                                                                                                                                                                                                                                                                                                                                                                                                                                 | \$0.00                       | \$15,600.00        | \$15,600.00             | 0%                      |  |  |  |  |  |  |  |  |
| 1940      | Miscellaneous                                                                                                                                                                                                                                                                                                                                                                                                                                                                                                                                                                                                                                                                                                                                                                                                                                                                                                                                                                                                                                                                                                                                                                                                                                                                                                                                                                    | \$5,465.00                   | \$2,738.64         | (\$2,726.36)            | 50%                     |  |  |  |  |  |  |  |  |
| 1942      | Misc: Reimbursement                                                                                                                                                                                                                                                                                                                                                                                                                                                                                                                                                                                                                                                                                                                                                                                                                                                                                                                                                                                                                                                                                                                                                                                                                                                                                                                                                              | \$0.00                       |                    | \$0.00                  | 0%                      |  |  |  |  |  |  |  |  |
| 1947      | Insurance Refunds & Safety Funds                                                                                                                                                                                                                                                                                                                                                                                                                                                                                                                                                                                                                                                                                                                                                                                                                                                                                                                                                                                                                                                                                                                                                                                                                                                                                                                                                 | \$6,466.00                   | \$5,114.80         | (\$1,351.20)            | 79%                     |  |  |  |  |  |  |  |  |
| 2000      | Sale of Fixed Assets                                                                                                                                                                                                                                                                                                                                                                                                                                                                                                                                                                                                                                                                                                                                                                                                                                                                                                                                                                                                                                                                                                                                                                                                                                                                                                                                                             | \$2,880.00                   | \$0.00             | (\$2,880.00)            | 0%                      |  |  |  |  |  |  |  |  |
| 1207      | Shingle Springs Rancheria                                                                                                                                                                                                                                                                                                                                                                                                                                                                                                                                                                                                                                                                                                                                                                                                                                                                                                                                                                                                                                                                                                                                                                                                                                                                                                                                                        | \$641,062.00                 | \$0.00             | (\$641,062.00)          | 0%                      |  |  |  |  |  |  |  |  |
| 1800      | Interfund Rev: Service Between Fund Types                                                                                                                                                                                                                                                                                                                                                                                                                                                                                                                                                                                                                                                                                                                                                                                                                                                                                                                                                                                                                                                                                                                                                                                                                                                                                                                                        | \$138,040.00                 | \$138,040.00       | \$0.00                  | 100%                    |  |  |  |  |  |  |  |  |
|           | Stub         Revenues / Sources         Budget<br>2021-2022         2021-2022         Budget         Collecte           100         Property Taxes-Secured (current) year         \$9,994,230.00         \$9,625,911.54         (\$368,318.46)         96%           110         Property Taxes-Secured (current)         \$172,904.00         \$166,851.08         \$0.00         96%           110         Broperty Taxes-Unsecured (current)         \$122,904.00         \$164,851.08         \$0.00         96%           110         Balance (Measure S Fund Transfer St. 28)         \$0.00         \$0.00         \$0.00         \$0.00         \$0.00         \$0.00         \$0.00         \$0.00         \$0.00         \$0.00         \$0.00         \$0.00         \$0.00         \$0.00         \$0.00         \$0.00         \$0.00         \$0.00         \$0.00         \$0.00         \$0.00         \$0.00         \$0.00         \$0.00         \$0.00         \$0.00         \$0.00         \$0.00         \$0.00         \$0.00         \$0.00         \$0.00         \$0.00         \$0.00         \$0.00         \$0.00         \$0.00         \$0.00         \$0.00         \$0.00         \$0.00         \$0.00         \$0.00         \$0.00         \$0.00         \$0.00         \$0.00         \$0.00         \$0.00         \$0.00         \$0.00 |                              | 90.20%             |                         |                         |  |  |  |  |  |  |  |  |