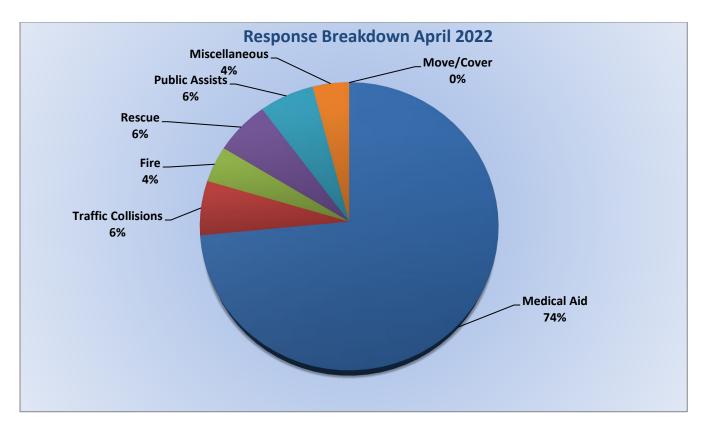

#### 10. CORRESPONDENCE AND COMMUNICATION:

• Fire Engine Response Statistics.

• Medic Unit Response Statistics.

#### 10. CORRESPONDENCE AND COMMUNICATION:

- Fire Engine Response Statistics.
- Medic Unit Response Statistics.
- Thank you letter from Fire Chief Maurice Johnson for attending groundbreaking ceremony.
- Thank you letter from Cristy Jorgenson and Brian Veerkamp to Chief Cordero.