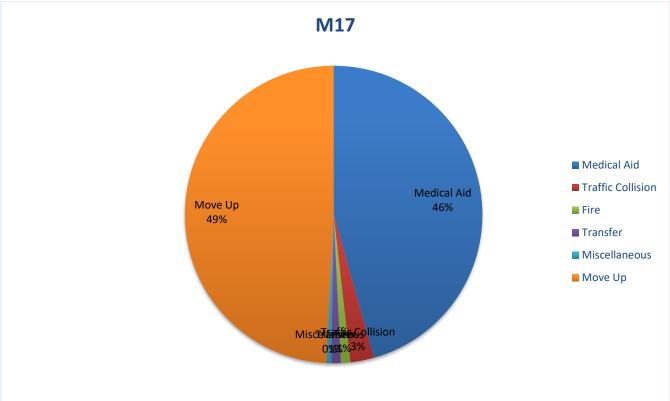

#### 10. CORRESPONDENCE AND COMMUNICATION:

• Fire Engine Response Statistics.

• Medic Unit Response Statistics.

#### 10. CORRESPONDENCE AND COMMUNICATION:

- Fire Engine Response Statistics.
- Medic Unit Response Statistics.
- Thank you letter from Fire Chief Maurice Johnson for attending groundbreaking ceremony.
- Thank you letter from Cristy Jorgenson and Brian Veerkamp to Chief Cordero.