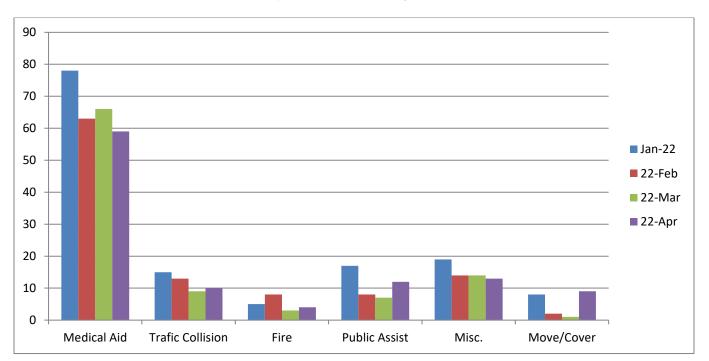

#### 10. CORRESPONDENCE AND COMMUNICATION:

• Fire Engine Response Statistics.

• Medic Unit Response Statistics.

#### 10. CORRESPONDENCE AND COMMUNICATION:

- Fire Engine Response Statistics.
- Medic Unit Response Statistics.
- Thank you letter from Fire Chief Maurice Johnson for attending groundbreaking ceremony.
- Thank you letter from Cristy Jorgenson and Brian Veerkamp to Chief Cordero.