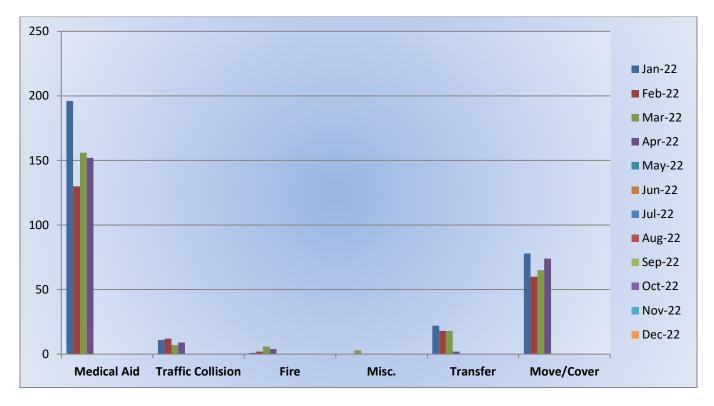

#### 10. CORRESPONDENCE AND COMMUNICATION:

• Fire Engine Response Statistics.

• Medic Unit Response Statistics.

#### 10. CORRESPONDENCE AND COMMUNICATION:

- Fire Engine Response Statistics.
- Medic Unit Response Statistics.
- Thank you letter from Fire Chief Maurice Johnson for attending groundbreaking ceremony.
- Thank you letter from Cristy Jorgenson and Brian Veerkamp to Chief Cordero.