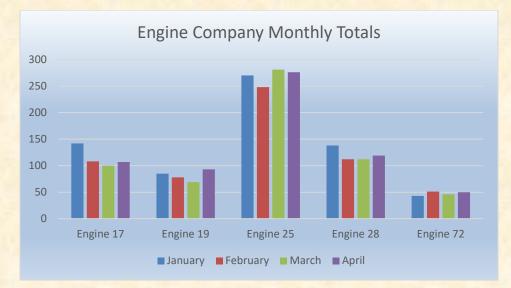

#### 10. CORRESPONDENCE AND COMMUNICATION:

• Fire Engine Response Statistics.

• Medic Unit Response Statistics.

#### 10. CORRESPONDENCE AND COMMUNICATION:

- Fire Engine Response Statistics.
- Medic Unit Response Statistics.
- Thank you letter from Fire Chief Maurice Johnson for attending groundbreaking ceremony.
- Thank you letter from Cristy Jorgenson and Brian Veerkamp to Chief Cordero.