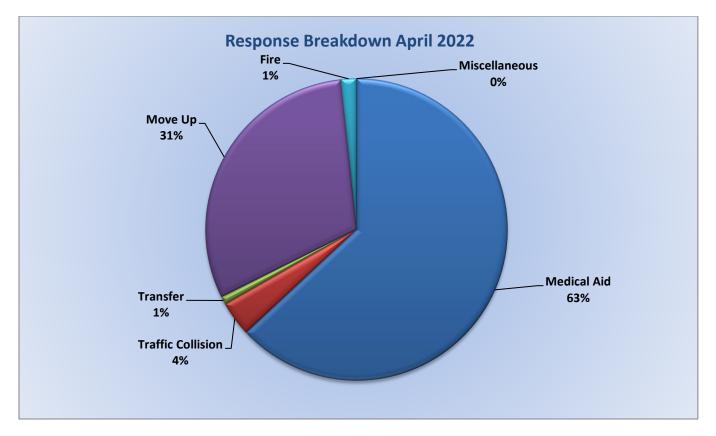

#### 10. CORRESPONDENCE AND COMMUNICATION:

• Fire Engine Response Statistics.

• Medic Unit Response Statistics.

#### 10. CORRESPONDENCE AND COMMUNICATION:

- Fire Engine Response Statistics.
- Medic Unit Response Statistics.
- Thank you letter from Fire Chief Maurice Johnson for attending groundbreaking ceremony.
- Thank you letter from Cristy Jorgenson and Brian Veerkamp to Chief Cordero.