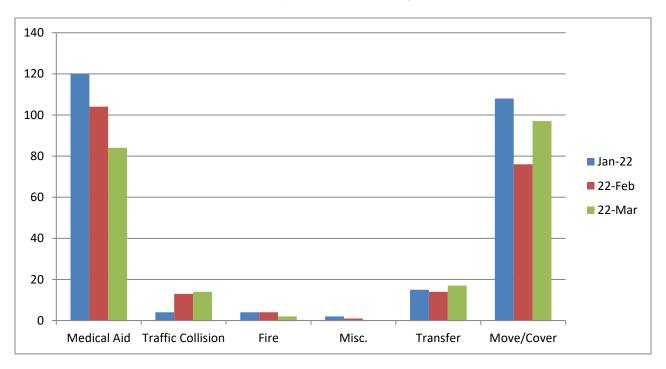

#### 10. CORRESPONDENCE AND COMMUNICATION:

• Fire Engine Response Statistics.

• Medic Unit Response Statistics.

#### 10. CORRESPONDENCE AND COMMUNICATION:

- Fire Engine Response Statistics.
- Medic Unit Response Statistics.
- Thank you letter from Fire Chief Maurice Johnson for attending groundbreaking ceremony.
- Thank you letter from Cristy Jorgenson and Brian Veerkamp to Chief Cordero.