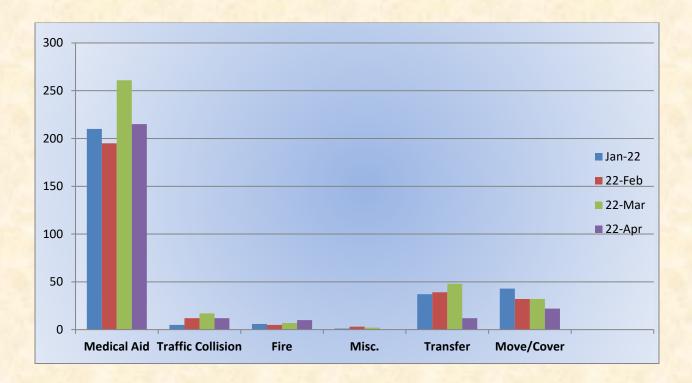

#### 10. CORRESPONDENCE AND COMMUNICATION:

• Fire Engine Response Statistics.

• Medic Unit Response Statistics.

#### 10. CORRESPONDENCE AND COMMUNICATION:

- Fire Engine Response Statistics.
- Medic Unit Response Statistics.
- Thank you letter from Fire Chief Maurice Johnson for attending groundbreaking ceremony.
- Thank you letter from Cristy Jorgenson and Brian Veerkamp to Chief Cordero.