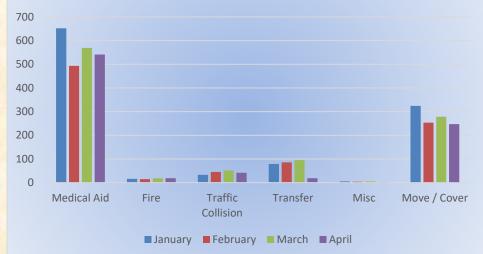

#### 10. CORRESPONDENCE AND COMMUNICATION:

• Fire Engine Response Statistics.

• Medic Unit Response Statistics.

#### 10. CORRESPONDENCE AND COMMUNICATION:

- Fire Engine Response Statistics.
- Medic Unit Response Statistics.
- Thank you letter from Fire Chief Maurice Johnson for attending groundbreaking ceremony.
- Thank you letter from Cristy Jorgenson and Brian Veerkamp to Chief Cordero.