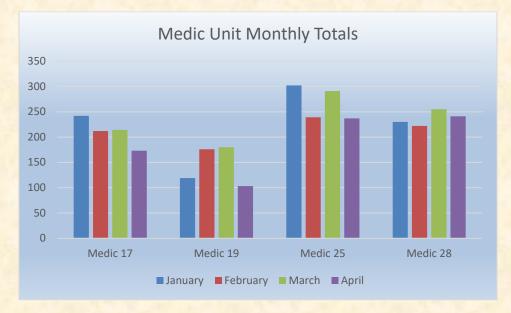

#### 10. CORRESPONDENCE AND COMMUNICATION:

• Fire Engine Response Statistics.

• Medic Unit Response Statistics.

#### 10. CORRESPONDENCE AND COMMUNICATION:

- Fire Engine Response Statistics.
- Medic Unit Response Statistics.
- Thank you letter from Fire Chief Maurice Johnson for attending groundbreaking ceremony.
- Thank you letter from Cristy Jorgenson and Brian Veerkamp to Chief Cordero.