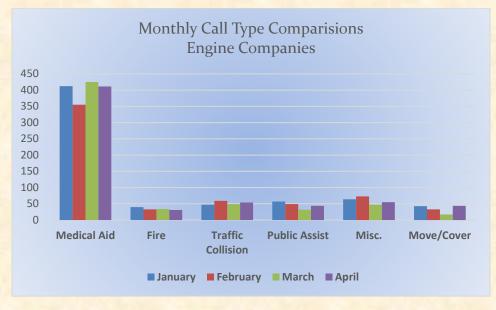

#### 10. CORRESPONDENCE AND COMMUNICATION:

• Fire Engine Response Statistics.

• Medic Unit Response Statistics.

#### 10. CORRESPONDENCE AND COMMUNICATION:

- Fire Engine Response Statistics.
- Medic Unit Response Statistics.
- Thank you letter from Fire Chief Maurice Johnson for attending groundbreaking ceremony.
- Thank you letter from Cristy Jorgenson and Brian Veerkamp to Chief Cordero.