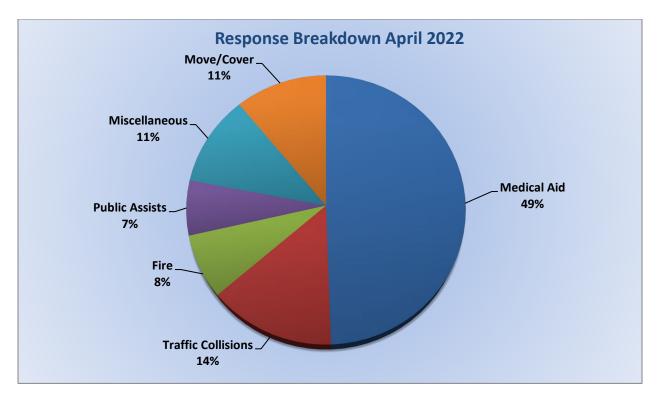

#### 10. CORRESPONDENCE AND COMMUNICATION:

• Fire Engine Response Statistics.

• Medic Unit Response Statistics.

#### 10. CORRESPONDENCE AND COMMUNICATION:

- Fire Engine Response Statistics.
- Medic Unit Response Statistics.
- Thank you letter from Fire Chief Maurice Johnson for attending groundbreaking ceremony.
- Thank you letter from Cristy Jorgenson and Brian Veerkamp to Chief Cordero.