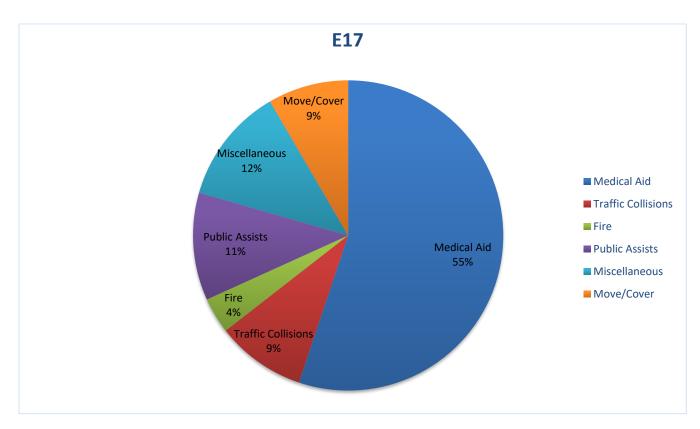

#### 10. CORRESPONDENCE AND COMMUNICATION:

• Fire Engine Response Statistics.

• Medic Unit Response Statistics.

#### 10. CORRESPONDENCE AND COMMUNICATION:

- Fire Engine Response Statistics.
- Medic Unit Response Statistics.
- Thank you letter from Fire Chief Maurice Johnson for attending groundbreaking ceremony.
- Thank you letter from Cristy Jorgenson and Brian Veerkamp to Chief Cordero.