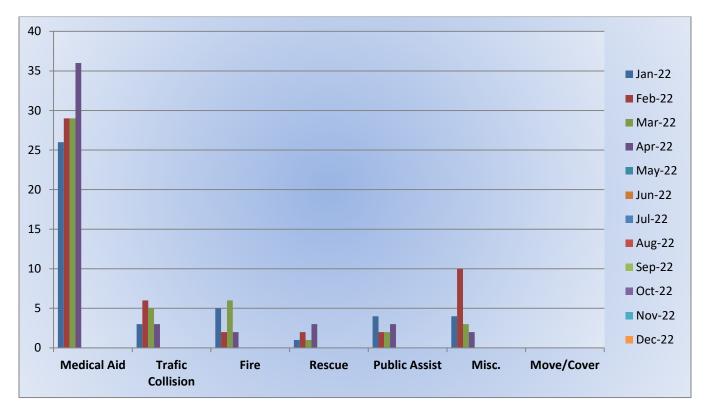

#### 10. CORRESPONDENCE AND COMMUNICATION:

• Fire Engine Response Statistics.

• Medic Unit Response Statistics.

#### 10. CORRESPONDENCE AND COMMUNICATION:

- Fire Engine Response Statistics.
- Medic Unit Response Statistics.
- Thank you letter from Fire Chief Maurice Johnson for attending groundbreaking ceremony.
- Thank you letter from Cristy Jorgenson and Brian Veerkamp to Chief Cordero.