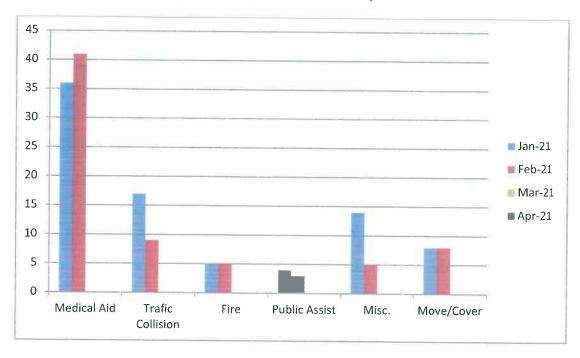

#### 10. CORRESPONDENCE AND COMMUNICATION:

- Fire Engine Response Statistics.
- Medic Unit Response Statistics.
- Thank you letter from Kevin Guerrero.

#### 10. <u>CORRESPONDENCE AND COMMUNICATION:</u>

- Fire Engine Response Statistics.
- Medic Unit Response Statistics.
- Thank you letter from Kevin Guerrero.