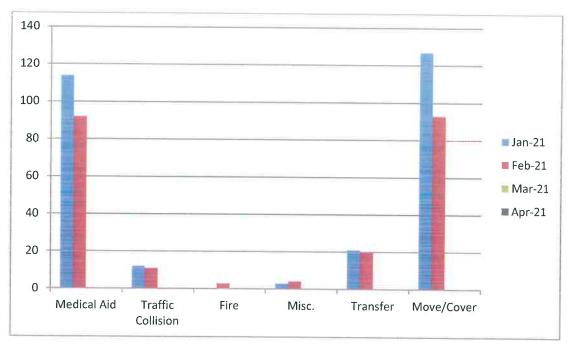

#### 10. CORRESPONDENCE AND COMMUNICATION:

- Fire Engine Response Statistics.
- Medic Unit Response Statistics.
- Thank you letter from Kevin Guerrero.

#### 10. <u>CORRESPONDENCE AND COMMUNICATION:</u>

- Fire Engine Response Statistics.
- Medic Unit Response Statistics.
- Thank you letter from Kevin Guerrero.