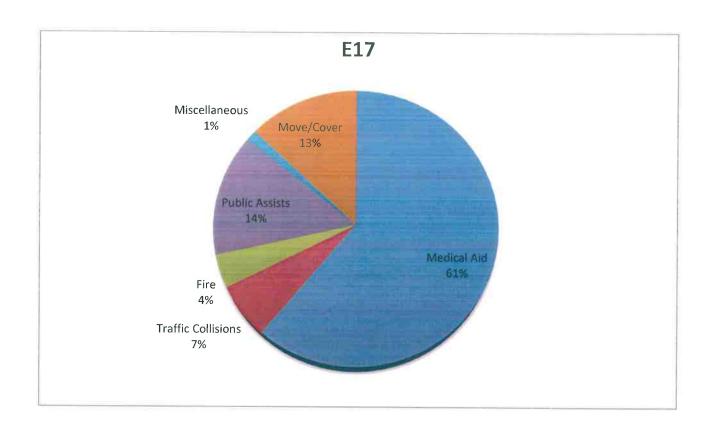

RTS and reviewed by the Communications Committee, additionally the Board is provided a copy in our standard SOG format. Also included within this request is a new Board Policy, 1035 which refers to the proposed SOG Article 2 Sect. 34.

Staff would recommend approval of SOG Article 2 Section 34 and Board Policy 1035 with direction to have our IT provider move forward with establishing email accounts for the Board of Directors.



### Station 17 Run Review February 2021

ENGINE 17: 77 Total Calls

Medical Aid- 47

Fire- 3

Traffic Collision- 5
Public Assist- 11

Misc- 1

Move/Cover - 10

MEDIC 17: 188 Total Calls

Medical Aid- 72

Fire- 2

**Traffic Collision- 5** 

Transfer- 12

Misc-4

Move/Cover - 93

#### **CQI Statistics:**

A-Shift Incidents- 19 of 20

**B-Shift Incidents**- 35 of 35





**E17 Monthly Statistics Comparison** 



### M<sub>17</sub> Monthly Statistics Comparison





#### Station 19 Run Review February 2021

ENGINE 19: 71 Total Calls

Medical Aid- 41

Fire- 5

Traffic Collision- 9

Public Assist- 3

Misc- 5

Move/Cover - 8

MEDIC 19: 110 Total Calls

Medical Aid- 92

Fire- 3

Traffic Collision- 11

Transfer- 20

Misc- 4

Move/Cover - 93





**E19 Monthly Statistics Comparison** 



M19 Monthly Statistics Comparison





# El Dorado County Fire Protection

### Station 25 Run Review February 2021

ENGINE 25: 239 Total Calls

Medical Aid- 160

Fire- 9

District

Traffic Collision- 19

Public Assist- 20

<u>Misc-</u> 18

Move/Cover - 10

MEDIC 25: 216 Total Calls

Medical Aid- 194

Fire- 5

Traffic Collision- 16

Transfer- 30

<u>Misc-</u> 5

Move/Cover - 6