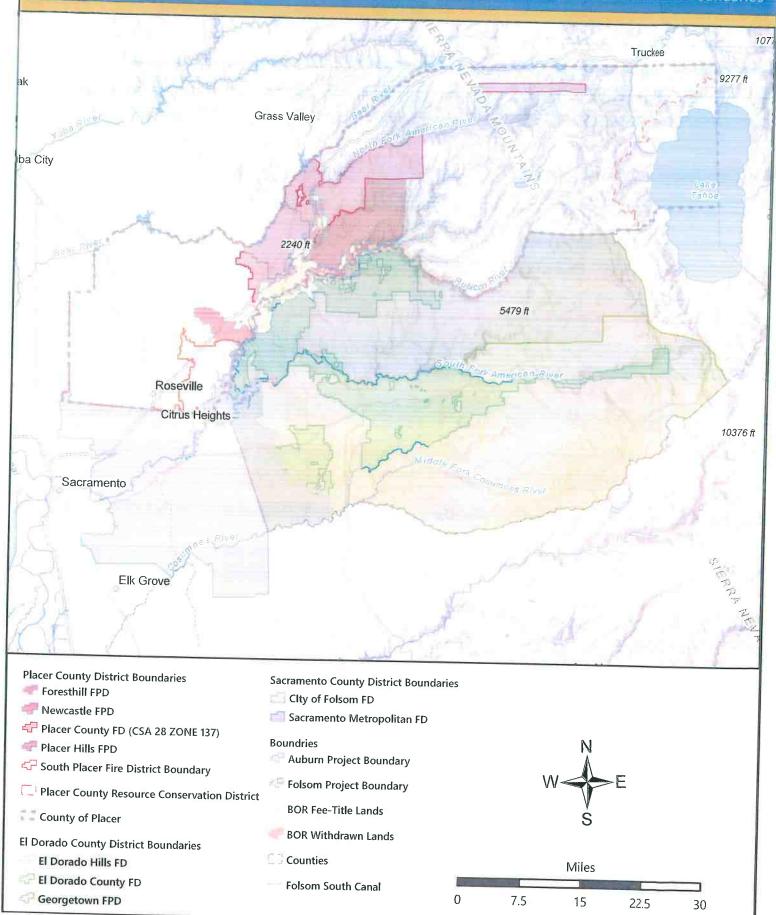

#### 7. **DEPARTMENTAL MATTERS:**

- A. Employee Recognition
  - Captain Ty Dennis, Captain Andrew Lemos, Captain Nick Rose, Captain Travis Parsons, Captain Andy Andreis, Firefighter Zach Iddings, Firefighter Mike Wilson, Firefighter Corey Vermillion, Firefighter Jourdan Herr, Firefighter Hayden Hadl, Firefighter Justin Bautista.
- B. MOU between El Dorado County Fire District and U.S. Department of Interior, Bureau of Reclamation.
  - Review and Approve.
- C. District Email Standard Operating Guideline Article 2 Section 34/Board of Directors Policy Title: District Email Policy Number 1035.
- D. Nexus Study Update.
- E. Strategic Planning Update.